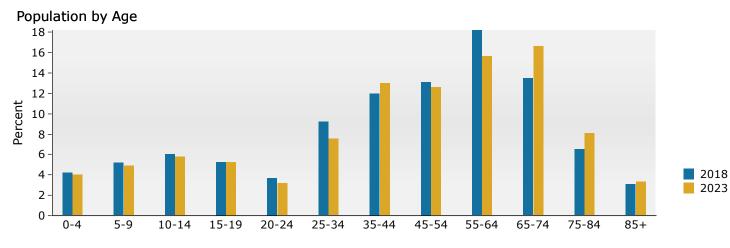

| 10.5%    |
|       | Two or More Races               | 32        | 1.1%      | 70        | 1.5%    | 99        | 1.8%     |
|       |                                 | 500       | 20.20     | 1 000     | 20.604  | 4 000     | 24.004   |
|       | Hispanic Origin (Any Race)      | 580       | 20.3%     | 1,330     | 28.6%   | 1,929     | 34.8%    |
| Data. |                                 |           |           |           |         |           |          |

Data Note: Income is expressed in current dollars.

Source: U.S. Census Bureau, Census 2010 Summary File 1. Esri forecasts for 2018 and 2023.



## Demographic and Income Profile

11700 W Highway 80 E 11700 W Highway 80 E, Odessa, Texas, 79765 Ring: 3 mile radius Dub House, MAI, CCIM Latitude: 31.91225 Longitude: -102.23790







#### 2018 Household Income



### 2018 Population by Race



2018 Percent Hispanic Origin: 28.6%



# **esr** Demographic and Income Profile

11700 W Highway 80 E 11700 W Highway 80 E, Odessa, Texas, 79765 Ring: 5 mile radius Dub House, MAI, CCIM

Latitude: 31.91225 Longitude: -102.23790

| Summary                                                                                                                                                                                                                                   | Cer                                                                                                                                | nsus 2010                                                                                                            |