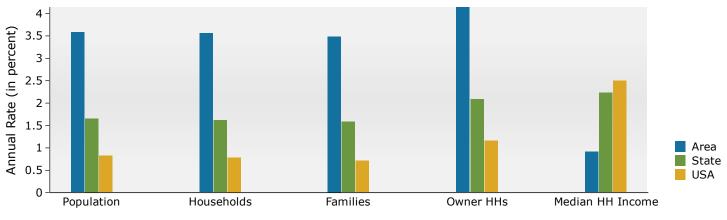

# **esr** Demographic and Income Profile

11700 W Highway 80 E 11700 W Highway 80 E, Odessa, Texas, 79765 Ring: 3 mile radius Dub House, MAI, CCIM Latitude: 31.91225

Longitude: -102.23790

|       | Summary                         | Cer       | nsus 2010 |           | 2018    |           | 2023     |
|-------|---------------------------------|-----------|-----------|-----------|---------|-----------|----------|
|       | Population                      |           | 2,855     |           | 4,652   |           | 5,546    |
|       | Households                      |           | 1,189     |           | 1,946   |           | 2,317    |
|       | Families                        |           | 825       |           | 1,351   |           | 1,603    |
|       | Average Household Size          |           | 2.39      |           | 2.39    |           | 2.39     |
|       | Owner Occupied Housing Units    |           | 892       |           | 1,095   |           | 1,341    |
|       | Renter Occupied Housing Units   |           | 297       |           | 851     |           | 976      |
|       | Median Age                      |           | 45.7      |           | 48.5    |           | 50.1     |
|       | Trends: 2018 - 2023 Annual Rate |           | Area      |           | State   |           | National |
|       | Population                      |           | 3.58%     |           | 1.65%   |           | 0.83%    |
|       | Households                      |           | 3.55%     |           | 1.62%   |           | 0.79%    |
|       | Families                        |           | 3.48%     |           | 1.58%   |           | 0.71%    |
|       | Owner HHs                       |           | 4.14%     |           | 2.09%   |           | 1.16%    |
|       | Median Household Income         |           | 0.91%     |           | 2.23%   |           | 2.50%    |
|       |                                 |           |           |           | 2018    | 2         | 2023     |
|       | Households by Income            |           |           | Number    | Percent | Number    | Percent  |
|       | <\$15,000                       |           |           | 115       | 5.9%    | 111       | 4.8%     |
|       | \$15,000 - \$24,999             |           |           | 132       | 6.8%    | 131       | 5.7%     |
|       | \$25,000 - \$34,999             |           |           | 93        | 4.8%    | 99        | 4.3%     |
|       | \$35,000 - \$49,999             |           |           | 192       | 9.9%    | 221       | 9.5%     |
|       | \$50,000 - \$74,999             |           |           | 251       | 12.9%   | 295       | 12.7%    |
|       | \$75,000 - \$99,999             |           |           | 190       | 9.8%    | 229       | 9.9%     |
|       | \$100,000 - \$149,999           |           |           | 388       | 19.9%   | 510       | 22.0%    |
|       | \$150,000 - \$199,999           |           |           | 202       | 10.4%   | 243       | 10.5%    |
|       | \$200,000+                      |           |           | 384       | 19.7%   | 477       | 20.6%    |
|       |                                 |           |           |           |         |           |          |
|       | Median Household Income         |           |           | \$100,041 |         | \$104,673 |          |
|       | Average Household Income        |           |           | \$137,138 |         | \$147,643 |          |
|       | Per Capita Income               |           |           | \$57,727  |         | \$62,111  |          |
|       |                                 | Census 20 |           |           | 2018    |           | 2023     |
|       | Population by Age               | Number    | Percent   | Number    | Percent | Number    | Percent  |
|       | 0 - 4                           | 146       | 5.1%      | 194       | 4.2%    | 224       | 4.0%     |
|       | 5 - 9                           | 148       | 5.2%      | 243       | 5.2%    | 274       | 4.9%     |
|       | 10 - 14                         | 184       | 6.4%      | 280       | 6.0%    | 322       | 5.8%     |
|       | 15 - 19                         | 148       | 5.2%      | 247       | 5.3%    | 292       | 5.3%     |
|       | 20 - 24                         | 146       | 5.1%      | 174       | 3.7%    | 178       | 3.2%     |
|       | 25 - 34                         | 299       | 10.5%     | 429       | 9.2%    | 418       | 7.5%     |
|       | 35 - 44                         | 323       | 11.3%     | 557       | 12.0%   | 721       | 13.0%    |
|       | 45 - 54                         | 515       | 18.0%     | 609       | 13.1%   | 697       | 12.6%    |
|       | 55 - 64                         | 474       | 16.6%     | 845       | 18.2%   | 865       | 15.6%    |
|       | 65 - 74                         | 236       | 8.3%      | 627       | 13.5%   | 921       | 16.6%    |
|       | 75 - 84                         | 127       | 4.4%      | 301       | 6.5%    | 448       | 8.1%     |
|       | 85+                             | 110       | 3.9%      | 146       | 3.1%    | 184       | 3.3%     |
|       |                                 | Census 20 |           | 2018      |         | 2023      |          |
|       | Race and Ethnicity              | Number    | Percent   | Number    | Percent | Number    | Percent  |
|       | White Alone                     | 2,463     | 86.3%     | 3,704     | 79.6%   | 4,238     | 76.4%    |
|       | Black Alone                     | 27        | 0.9%      | 47        | 1.0%    | 57        | 1.0%     |
|       | American Indian Alone           | 41        | 1.4%      | 87        | 1.9%    | 118       | 2.1%     |
|       | Asian Alone                     | 118       | 4.1%      | 334       | 7.2%    | 451       | 8.1%     |
|       | Pacific Islander Alone          | 0         | 0.0%      | 0         | 0.0%    | 0         | 0.0%     |
|       | Some Other Race Alone           | 174       | 6.1%      | 410       | 8.8%    | 582       | 10.5%    |
|       | Two or More Races               | 32        | 1.1%      | 70        | 1.5%    | 99        | 1.8%     |
|       |                                 | 500       | 20.20     | 1 000     | 20.604  | 4 000     | 24.004   |
|       | Hispanic Origin (Any Race)      | 580       | 20.3%     | 1,330     | 28.6%   | 1,929     | 34.8%    |
| Data. |                                 |           |           |           |         |           |          |