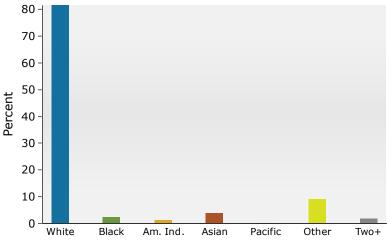

## Demographic and Income Profile

11700 W Highway 80 E 11700 W Highway 80 E, Odessa, Texas, 79765 Ring: 3 mile radius Dub House, MAI, CCIM Latitude: 31.91225 Longitude: -102.23790

### 2018 Population by Race

2018 Percent Hispanic Origin: 28.6%