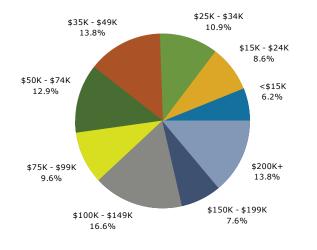

6<br>757<br>2<br>1,759 | 5.8%<br>15.0%<br>12.6%<br>11.9%<br>9.4%<br>4.3%<br>1.9%<br>1.9%<br>1.9%<br>1.3%<br>2.4%<br>1.3%<br>3.9%<br>0.0%<br>9.0%     | 1,321<br>3,114<br>3,193<br>2,638<br>2,842<br>2,576<br>1,211<br>449<br><b>20</b><br>Number<br>18,181<br>583<br>333<br>1,044<br>3<br>2,418 | 5.7%<br>13.5%<br>13.8%<br>11.4%<br>12.3%<br>11.2%<br>5.2%<br>1.9%<br>2.5%<br>78.7%<br>2.5%<br>1.4%<br>4.5%<br>0.0%<br>10.5% |

Data Note: Income is expressed in current dollars.

Source: U.S. Census Bureau, Census 2010 Summary File 1. Esri forecasts for 2018 and 2023.



## Demographic and Income Profile

11700 W Highway 80 E 11700 W Highway 80 E, Odessa, Texas, 79765 Ring: 5 mile radius Dub House, MAI, CCIM Latitude: 31.91225 Longitude: -102.23790

#### Trends 2018-2023







### 2018 Household Income



#### 2018 Population by Race



2018 Percent Hispanic Origin: 36.2%