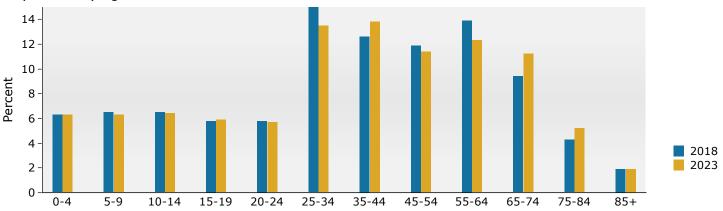

# **esr** Demographic and Income Profile

11700 W Highway 80 E 11700 W Highway 80 E, Odessa, Texas, 79765 Ring: 3 mile radius Dub House, MAI, CCIM Latitude: 31.91225

Longitude: -102.23790

|       | Summary                         | Cer       | nsus 2010 |           | 2018    |           | 2023     |
|-------|---------------------------------|-----------|-----------|-----------|---------|-----------|----------|
|       | Population                      |           | 2,855     |           | 4,652   |           | 5,546    |
|       | Households                      |           | 1,189     |           | 1,946   |           | 2,317    |
|       | Families                        |           | 825       |           | 1,351   |           | 1,603    |
|       | Average Household Size          |           | 2.39      |           | 2.39    |           | 2.39     |
|       | Owner Occupied Housing Units    |           | 892       |           | 1,095   |           | 1,341    |
|       | Renter Occupied Housing Units   |           | 297       |           | 851     |           | 976      |
|       | Median Age                      |           | 45.7      |           | 48.5    |           | 50.1     |
|       | Trends: 2018 - 2023 Annual Rate |           | Area      |           | State   |           | National |
|       | Population                      |           | 3.58%     |           | 1.65%   |           | 0.83%    |
|       | Households                      |           | 3.55%     |           | 1.62%   |           | 0.79%    |
|       | Families                        |           | 3.48%     |           | 1.58%   |           | 0.71%    |
|       | Owner HHs                       |           | 4.14%     |           | 2.09%   |           | 1.16%    |
|       | Median Household Income         |           | 0.91%     |           | 2.23%   |           | 2.50%    |
|       |                                 |           |           |           | 2018    | 2         | 2023     |
|       | Households by Income            |           |           | Number    | Percent | Number    | Percent  |
|       | <\$15,000                       |           |           | 115       | 5.9%    | 111       | 4.8%     |
|       | \$15,000 - \$24,999             |           |           | 132       | 6.8%    | 131       | 5.7%     |
|       | \$25,000 - \$34,999             |           |           | 93        | 4.8%    | 99        | 4.3%     |
|       | \$35,000 - \$49,999             |           |           | 192       | 9.9%    | 221       | 9.5%     |
|       | \$50,000 - \$74,999             |           |           | 251       | 12.9%   | 295       | 12.7%    |
|       | \$75,000 - \$99,999             |           |           | 190       | 9.8%    | 229       | 9.9%     |
|       | \$100,000 - \$149,999           |           |           | 388       | 19.9%   | 510       | 22.0%    |
|       | \$150,000 - \$199,999           |           |           | 202       | 10.4%   | 243       | 10.5%    |
|       | \$200,000+                      |           |           | 384       | 19.7%   | 477       | 20.6%    |
|       |                                 |           |           |           |         |           |          |
|       | Median Household Income         |           |           | \$100,041 |         | \$104,673 |          |
|       | Average Household Income        |           |           | \$137,138 |         | \$147,643 |          |
|       | Per Capita Income               |           |           | \$57,727  |         | \$62,111  |          |
|       |                                 | Census 20 |           |           | 2018    |           | 2023     |
|       | Population by Age               | Number    | Percent   | Number    | Percent | Number    | Percent  |
|       | 0 - 4                           | 146       | 5.1%      | 194       | 4.2%    | 224       | 4.0%     |
|       | 5 - 9                           | 148       | 5.2%      | 243       | 5.2%    | 274       | 4.9%     |
|       | 10 - 14                         | 184       | 6.4%      | 280       | 6.0%    | 322       | 5.8%     |
|       | 15 - 19                         | 148       | 5.2%      | 247       | 5.3%    | 292       | 5.3%     |
|       | 20 - 24                         | 146       | 5.1%      | 174       | 3.7%    | 178       | 3.2%     |
|       | 25 - 34                         | 299       | 10.5%     | 429       | 9.2%    | 418       | 7.5%     |
|       | 35 - 44                         | 323       | 11.3%     | 557       | 12.0%   | 721       | 13.0%    |
|       | 45 - 54                         | 515       | 18.0%     | 609       | 13.1%   | 697       | 12.6%    |
|       | 55 - 64                         | 474       | 16.6%     | 845       | 18.2%   | 865       | 15.6%    |
|       | 65 - 74                         | 236       | 8.3%      | 627       | 13.5%   | 921       | 16.6%    |
|       | 75 - 84                         | 127       | 4.4%      | 301       | 6.5%    | 448       | 8.1%     |
|       | 85+                             | 110       | 3.9%      | 146       | 3.1%    | 184       | 3.3%     |
|       |                                 | Census 20 |           | 2018      |         | 2023      |          |
|       | Race and Ethnicity              | Number    | Percent   | Number    | Percent | Number    | Percent  |
|       | White Alone                     | 2,463     | 86.3%     | 3,704     | 79.6%   | 4,238     | 76.4%    |
|       | Black Alone                     | 27        | 0.9%      | 47        | 1.0%    | 57        | 1.0%     |
|       | American Indian Alone           | 41        | 1.4%      | 87        | 1.9%    | 118       | 2.1%     |
|       | Asian Alone                     | 118       | 4.1%      | 334       | 7.2%    | 451       | 8.1%     |
|       | Pacific Islander Alone          | 0         | 0.0%      | 0         | 0.0%    | 0         | 0.0%     |
|       | Some Other Race Alone           | 174       | 6.1%      | 410       | 8.8%    | 582       | 10.5%    |
|       | Two or More Races               | 32        | 1.1%      | 70        | 1.5%    | 99        | 1.8%     |
|       |                                 | 500       | 20.20     | 1 000     | 20.604  | 4 000     | 24.004   |
|       | Hispanic Origin (Any Race)      | 580       | 20.3%     | 1,330     | 28.6%   | 1,929     | 34.8%    |
| Data. |                                 |           |           |           |         |           |          |