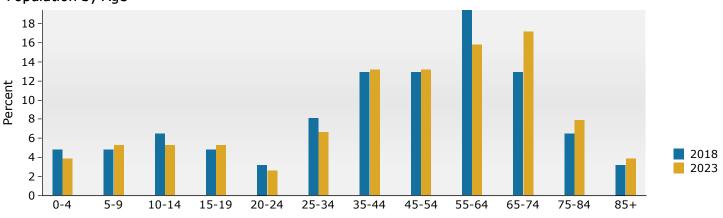

# **esr** Demographic and Income Profile

11700 W Highway 80 E 11700 W Highway 80 E, Odessa, Texas, 79765 Ring: 3 mile radius Dub House, MAI, CCIM Latitude: 31.91225

Longitude: -102.23790

|       | Summary                         | Cer       | nsus 2010 |           | 2018    |           | 2023     |
|-------|---------------------------------|-----------|-----------|-----------|---------|-----------|----------|
|       | Population                      |           | 2,855     |           | 4,652   |           | 5,546    |
|       | Households                      |           | 1,189     |           | 1,946   |           | 2,317    |
|       | Families                        |           | 825       |           | 1,351   |           | 1,603    |
|       | Average Household Size          |           | 2.39      |           | 2.39    |           | 2.39     |
|       | Owner Occupied Housing Units    |           | 892       |           | 1,095   |           | 1,341    |
|       | Renter Occupied Housing Units   |           | 297       |           | 851     |           | 976      |
|       | Median Age                      |           | 45.7      |           | 48.5    |           | 50.1     |
|       | Trends: 2018 - 2023 Annual Rate |           | Area      |           | State   |           | National |
|       | Population                      |           | 3.58%     |           | 1.65%   |           | 0.83%    |
|       | Households                      |           | 3.55%     |           | 1.62%   |           | 0.79%    |
|       | Families                        |           | 3.48%     |           | 1.58%   |           | 0.71%    |
|       | Owner HHs                       |           | 4.14%     |           | 2.09%   |           | 1.16%    |
|       | Median Household Income         |           | 0.91%     |           | 2.23%   |           | 2.50%    |
|       |                                 |           |           |           | 2018    | 2         | 2023     |
|       | Households by Income            |           |           | Number    | Percent | Number    | Percent  |
|       | <\$15,000                       |           |           | 115       | 5.9%    | 111       | 4.8%     |
|       | \$15,000 - \$24,999             |           |           | 132       | 6.8%    | 131       | 5.7%     |
|       | \$25,000 - \$34,999             |           |           | 93        | 4.8%    | 99        | 4.3%     |
|       | \$35,000 - \$49,999             |           |           | 192       | 9.9%    | 221       | 9.5%     |
|       | \$50,000 - \$74,999             |           |           | 251       | 12.9%   | 295       | 12.7%    |
|       | \$75,000 - \$99,999             |           |           | 190       | 9.8%    | 229       | 9.9%     |
|       | \$100,000 - \$149,999           |           |           | 388       | 19.9%   | 510       | 22.0%    |
|       | \$150,000 - \$199,999           |           |           | 202       | 10.4%   | 243       | 10.5%    |
|       | \$200,000+                      |           |           | 384       | 19.7%   | 477       | 20.6%    |
|       |                                 |           |           |           |         |           |          |
|       | Median Household Income         |           |           | \$100,041 |         | \$104,673 |          |
|       | Average Household Income        |           |           | \$137,138 |         | \$147,643 |          |
|       | Per Capita Income               |           |           | \$57,727  |         | \$62,111  |          |
|       |                                 | Census 20 |           |           | 2018    |           | 2023     |
|       | Population by Age               | Number    | Percent   | Number    | Percent | Number    | Percent  |
|       | 0 - 4                           | 146       | 5.1%      | 194       | 4.2%    | 224       | 4.0%     |
|       | 5 - 9                           | 148       | 5.2%      | 243       | 5.2%    | 274       | 4.9%     |
|       | 10 - 14                         | 184       | 6.4%      | 280       | 6.0%    | 322       | 5.8%     |
|       | 15 - 19                         | 148       | 5.2%      | 247       | 5.3%    | 292       | 5.3%     |
|       | 20 - 24                         | 146       | 5.1%      | 174       | 3.7%    | 178       | 3.2%     |
|       | 25 - 34                         | 299       | 10.5%     | 429       | 9.2%    | 418       | 7.5%     |
|       | 35 - 44                         | 323       | 11.3%     | 557       | 12.0%   | 721       | 13.0%    |
|       | 45 - 54                         | 515       | 18.0%     | 609       | 13.1%   | 697       | 12.6%    |
|       | 55 - 64                         | 474       | 16.6%     | 845       | 18.2%   | 865       | 15.6%    |
|       | 65 - 74                         | 236       | 8.3%      | 627       | 13.5%   | 921       | 16.6%    |
|       | 75 - 84                         | 127       | 4.4%      | 301       | 6.5%    | 448       | 8.1%     |
|       | 85+                             | 110       | 3.9%      | 146       | 3.1%    | 184       | 3.3%     |
|       |                                 | Census 20 |           | 2018      |         | 2023      |          |
|       | Race and Ethnicity              | Number    | Percent   | Number    | Percent | Number    | Percent  |
|       | White Alone                     | 2,463     | 86.3%     | 3,704     | 79.6%   | 4,238     | 76.4%    |
|       | Black Alone                     | 27        | 0.9%      | 47        | 1.0%    | 57        | 1.0%     |
|       | American Indian Alone           | 41        | 1.4%      | 87        | 1.9%    | 118       | 2.1%     |
|       | Asian Alone                     | 118       | 4.1%      | 334       | 7.2%    | 451       | 8.1%     |
|       | Pacific Islander Alone          | 0         | 0.0%      | 0         | 0.0%    | 0         | 0.0%     |
|       | Some Other Race Alone           | 174       | 6.1%      | 410       | 8.8%    | 582       | 10.5%    |
|       | Two or More Races               | 32        | 1.1%      | 70        | 1.5%    | 99        | 1.8%     |
|       |                                 | 500       | 20.20     | 1 000     | 20.604  | 4 000     | 24.004   |
|       | Hispanic Origin (Any Race)      | 580       | 20.3%     | 1,330     | 28.6%   | 1,929     | 34.8%    |
| Data. |                                 |           |           |           |         |           |          |