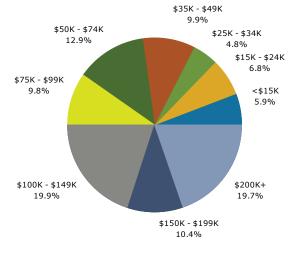

#### 2018 Household Income

# **esr** Demographic and Income Profile

11700 W Highway 80 E 11700 W Highway 80 E, Odessa, Texas, 79765 Ring: 3 mile radius Dub House, MAI, CCIM Latitude: 31.91225

Longitude: -102.23790

|       | Summary                         | Cer       | nsus 2010 |           | 2018    |           | 2023     |
|-------|---------------------------------|-----------|-----------|-----------|---------|-----------|----------|
|       | Population                      |           | 2,855     |           | 4,652   |           | 5,546    |
|       | Households                      |           | 1,189     |           | 1,946   |           | 2,317    |
|       | Families                        |           | 825       |           | 1,351   |           | 1,603    |
|       | Average Household Size          |           | 2.39      |           | 2.39    |           | 2.39     |
|       | Owner Occupied Housing Units    |           | 892       |           | 1,095   |           | 1,341    |
|       | Renter Occupied Housing Units   |           | 297       |           | 851     |           | 976      |
|       | Median Age                      |           | 45.7      |           | 48.5    |           | 50.1     |
|       | Trends: 2018 - 2023 Annual Rate |           | Area      |           | State   |           | National |
|       | Population                      |           | 3.58%     |           | 1.65%   |           | 0.83%    |
|       | Households                      |           | 3.55%     |           | 1.62%   |           | 0.79%    |
|       | Families                        |           | 3.48%     |           | 1.58%   |           | 0.71%    |
|       | Owner HHs                       |           | 4.14%     |           | 2.09%   |           | 1.16%    |
|       | Median Household Income         |           | 0.91%     |           | 2.23%   |           | 2.50%    |
|       |                                 |           |           |           | 2018    | 2         | 2023     |
|       | Households by Income            |           |           | Number    | Percent | Number    | Percent  |
|       | <\$15,000                       |           |           | 115       | 5.9%    | 111       | 4.8%     |
|       | \$15,000 - \$24,999             |           |           | 132       | 6.8%    | 131       | 5.7%     |
|       | \$25,000 - \$34,999             |           |           | 93        | 4.8%    | 99        | 4.3%     |
|       | \$35,000 - \$49,999             |           |           | 192       | 9.9%    | 221       | 9.5%     |
|       | \$50,000 - \$74,999             |           |           | 251       | 12.9%   | 295       | 12.7%    |
|       | \$75,000 - \$99,999             |           |           | 190       | 9.8%    | 229       | 9.9%     |
|       | \$100,000 - \$149,999           |           |           | 388       | 19.9%   | 510       | 22.0%    |
|       | \$150,000 - \$199,999           |           |           | 202       | 10.4%   | 243       | 10.5%    |
|       | \$200,000+                      |           |           | 384       | 19.7%   | 477       | 20.6%    |
|       |                                 |           |           |           |         |           |          |
|       | Median Household Income         |           |           | \$100,041 |         | \$104,673 |          |
|       | Average Household Income        |           |           | \$137,138 |         | \$147,643 |          |
|       | Per Capita Income               |           |           | \$57,727  |         | \$62,111  |          |
|       |                                 | Census 20 |           |           | 2018    |           | 2023     |
|       | Population by Age               | Number    | Percent   | Number    | Percent | Number    | Percent  |
|       | 0 - 4                           | 146       | 5.1%      | 194       | 4.2%    | 224       | 4.0%     |
|       | 5 - 9                           | 148       | 5.2%      | 243       | 5.2%    | 274       | 4.9%     |
|       | 10 - 14                         | 184       | 6.4%      | 280       | 6.0%    | 322       | 5.8%     |
|       | 15 - 19                         | 148       | 5.2%      | 247       | 5.3%    | 292       | 5.3%     |
|       | 20 - 24                         | 146       | 5.1%      | 174       | 3.7%    | 178       | 3.2%     |
|       | 25 - 34                         | 299       | 10.5%     | 429       | 9.2%    | 418       | 7.5%     |
|       | 35 - 44                         | 323       | 11.3%     | 557       | 12.0%   | 721       | 13.0%    |
|       | 45 - 54                         | 515       | 18.0%     | 609       | 13.1%   | 697       | 12.6%    |
|       | 55 - 64                         | 474       | 16.6%     | 845       | 18.2%   | 865       | 15.6%    |
|       | 65 - 74                         | 236       | 8.3%      | 627       | 13.5%   | 921       | 16.6%    |
|       | 75 - 84                         | 127       | 4.4%      | 301       | 6.5%    | 448       | 8.1%     |
|       | 85+                             | 110       | 3.9%      | 146       | 3.1%    | 184       | 3.3%     |
|       |                                 | Census 20 |           | 2018      |         | 2023      |          |
|       | Race and Ethnicity              | Number    | Percent   | Number    | Percent | Number    | Percent  |
|       | White Alone                     | 2,463     | 86.3%     | 3,704     | 79.6%   | 4,238     | 76.4%    |
|       | Black Alone                     | 27        | 0.9%      | 47        | 1.0%    | 57        | 1.0%     |
|       | American Indian Alone           | 41        | 1.4%      | 87        | 1.9%    | 118       | 2.1%     |
|       | Asian Alone                     | 118       | 4.1%      | 334       | 7.2%    | 451       | 8.1%     |
|       | Pacific Islander Alone          | 0         | 0.0%      | 0         | 0.0%    | 0         | 0.0%     |
|       | Some Other Race Alone           | 174       | 6.1%      | 410       | 8.8%    | 582       | 10.5%    |
|       | Two or More Races               | 32        | 1.1%      | 70        | 1.5%    | 99        | 1.8%     |
|       |                                 | 500       | 20.20     | 1 000     | 20.604  | 4 000     | 24.004   |
|       | Hispanic Origin (Any Race)      | 580       | 20.3%     | 1,330     | 28.6%   | 1,929     | 34.8%    |
| Data. |                                 |           |           |           |         |           |          |