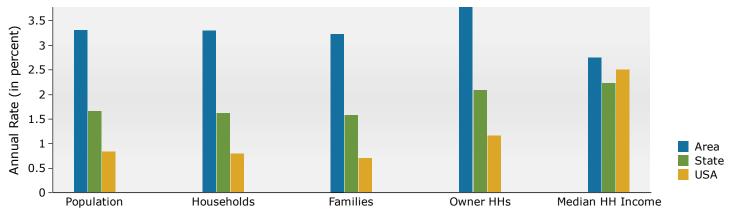

# **esr** Demographic and Income Profile

11700 W Highway 80 E 11700 W Highway 80 E, Odessa, Texas, 79765 Ring: 3 mile radius Dub House, MAI, CCIM Latitude: 31.91225

Longitude: -102.23790

|       | Summary                         | Cer       | nsus 2010 |           | 2018    |           | 2023     |
|-------|---------------------------------|-----------|-----------|-----------|---------|-----------|----------|
|       | Population                      |           | 2,855     |           | 4,652   |           | 5,546    |
|       | Households                      |           | 1,189     |           | 1,946   |           | 2,317    |
|       | Families                        |           | 825       |           | 1,351   |           | 1,603    |
|       | Average Household Size          |           | 2.39      |           | 2.39    |           | 2.39     |
|       | Owner Occupied Housing Units    |           | 892       |           | 1,095   |           | 1,341    |
|       | Renter Occupied Housing Units   |           | 297       |           | 851     |           | 976      |
|       | Median Age                      |           | 45.7      |           | 48.5    |           | 50.1     |
|       | Trends: 2018 - 2023 Annual Rate |           | Area      |           | State   |           | National |
|       | Population                      |           | 3.58%     |           | 1.65%   |           | 0.83%    |
|       | Households                      |           | 3.55%     |           | 1.62%   |           | 0.79%    |
|       | Families                        |           | 3.48%     |           | 1.58%   |           | 0.71%    |
|       | Owner HHs                       |           | 4.14%     |           | 2.09%   |           | 1.16%    |
|       | Median Household Income         |           | 0.91%     |           | 2.23%   |           | 2.50%    |
|       |                                 |           |           |           | 2018    | 2         | 2023     |
|       | Households by Income            |           |           | Number    | Percent | Number    | Percent  |
|       | <\$15,000                       |           |           | 115       | 5.9%    | 111       | 4.8%     |
|       | \$15,000 - \$24,999             |           |           | 132       | 6.8%    | 131       | 5.7%     |
|       | \$25,000 - \$34,999             |           |           | 93        | 4.8%    | 99        | 4.3%     |
|       | \$35,000 - \$49,999             |           |           | 192       | 9.9%    | 221       | 9.5%     |
|       | \$50,000 - \$74,999             |           |           | 251       | 12.9%   | 295       | 12.7%    |
|       | \$75,000 - \$99,999             |           |           | 190       | 9.8%    | 229       | 9.9%     |
|       | \$100,000 - \$149,999           |           |           | 388       | 19.9%   | 510       | 22.0%    |
|       | \$150,000 - \$199,999           |           |           | 202       | 10.4%   | 243       | 10.5%    |
|       | \$200,000+                      |           |           | 384       | 19.7%   | 477       | 20.6%    |
|       |                                 |           |           |           |         |           |          |
|       | Median Household Income         |           |           | \$100,041 |         | \$104,673 |          |
|       | Average Household Income        |           |           | \$137,138 |         | \$147,643 |          |
|       | Per Capita Income               |           |           | \$57,727  |         | \$62,111  |          |
|       |                                 | Census 20 |           |           | 2018    |           | 2023     |
|       | Population by Age               | Number    | Percent   | Number    | Percent | Number    | Percent  |
|       | 0 - 4                           | 146       | 5.1%      | 194       | 4.2%    | 224       | 4.0%     |
|       | 5 - 9                           | 148       | 5.2%      | 243       | 5.2%    | 274       | 4.9%     |
|       | 10 - 14                         | 184       | 6.4%      | 280       | 6.0%    | 322       | 5.8%     |
|       | 15 - 19                         | 148       | 5.2%      | 247       | 5.3%    | 292       | 5.3%     |
|       | 20 - 24                         | 146       | 5.1%      | 174       | 3.7%    | 178       | 3.2%     |
|       | 25 - 34                         | 299       | 10.5%     | 429       | 9.2%    | 418       | 7.5%     |
|       | 35 - 44                         | 323       | 11.3%     | 557       | 12.0%   | 721       | 13.0%    |
|       | 45 - 54                         | 515       | 18.0%     | 609       | 13.1%   | 697       | 12.6%    |
|       | 55 - 64                         | 474       | 16.6%     | 845       | 18.2%   | 865       | 15.6%    |
|       | 65 - 74                         | 236       | 8.3%      | 627       | 13.5%   | 921       | 16.6%    |
|       | 75 - 84                         | 127       | 4.4%      | 301       | 6.5%    | 448       | 8.1%     |
|       | 85+                             | 110       | 3.9%      | 146       | 3.1%    | 184       | 3.3%     |
|       |                                 | Census 20 |           | 2018      |         | 2023      |          |
|       | Race and Ethnicity              | Number    | Percent   | Number    | Percent | Number    | Percent  |
|       | White Alone                     | 2,463     | 86.3%     | 3,704     | 79.6%   | 4,238     | 76.4%    |
|       | Black Alone                     | 27        | 0.9%      | 47        | 1.0%    | 57        | 1.0%     |
|       | American Indian Alone           | 41        | 1.4%      | 87        | 1.9%    | 118       | 2.1%     |
|       | Asian Alone                     | 118       | 4.1%      | 334       | 7.2%    | 451       | 8.1%     |
|       | Pacific Islander Alone          | 0         | 0.0%      | 0         | 0.0%    | 0         | 0.0%     |
|       | Some Other Race Alone           | 174       | 6.1%      | 410       | 8.8%    | 582       | 10.5%    |
|       | Two or More Races               | 32        | 1.1%      | 70        | 1.5%    | 99        | 1.8%     |
|       |                                 | 500       | 20.20     | 1 000     | 20.604  | 4 000     | 24.004   |
|       | Hispanic Origin (Any Race)      | 580       | 20.3%     | 1,330     | 28.6%   | 1,929     | 34.8%    |
| Data. |                                 |           |           |           |         |           |          |