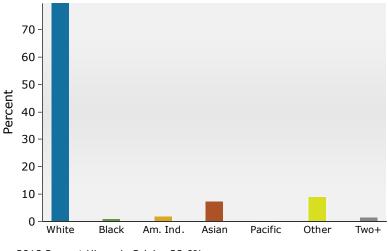

## Demographic and Income Profile

11700 W Highway 80 E 11700 W Highway 80 E, Odessa, Texas, 79765 Ring: 1 mile radius Dub House, MAI, CCIM Latitude: 31.91225 Longitude: -102.23790

2018 Population by Race

### 2018 Population by Race

2018 Percent Hispanic Origin: 28.6%