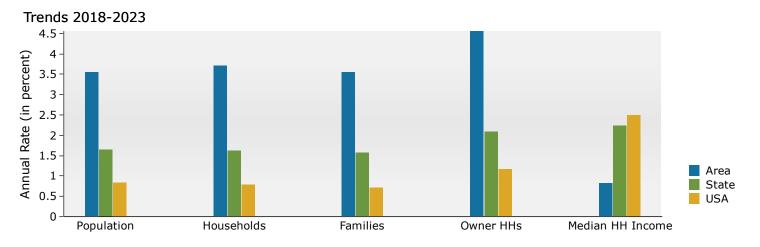

# **esr** Demographic and Income Profile

11700 W Highway 80 E 11700 W Highway 80 E, Odessa, Texas, 79765 Ring: 3 mile radius Dub House, MAI, CCIM Latitude: 31.91225

Longitude: -102.23790

|       | Summary                         | Cer       | nsus 2010 |           | 2018    |           | 2023     |
|-------|---------------------------------|-----------|-----------|-----------|---------|-----------|----------|
|       | Population                      |           | 2,855     |           | 4,652   |           | 5,546    |
|       | Households                      |           | 1,189     |           | 1,946   |           | 2,317    |
|       | Families                        |           | 825       |           | 1,351   |           | 1,603    |
|       | Average Household Size          |           | 2.39      |           | 2.39    |           | 2.39     |
|       | Owner Occupied Housing Units    |           | 892       |           | 1,095   |           | 1,341    |
|       | Renter Occupied Housing Units   |           | 297       |           | 851     |           | 976      |
|       | Median Age                      |           | 45.7      |           | 48.5    |           | 50.1     |
|       | Trends: 2018 - 2023 Annual Rate |           | Area      |           | State   |           | National |
|       | Population                      |           | 3.58%     |           | 1.65%   |           | 0.83%    |
|       | Households                      |           | 3.55%     |           | 1.62%   |           | 0.79%    |
|       | Families                        |           | 3.48%     |           | 1.58%   |           | 0.71%    |
|       | Owner HHs                       |           | 4.14%     |           | 2.09%   |           | 1.16%    |
|       | Median Household Income         |           | 0.91%     |           | 2.23%   |           | 2.50%    |
|       |                                 |           |           |           | 2018    | 2         | 2023     |
|       | Households by Income            |           |           | Number    | Percent | Number    | Percent  |
|       | <\$15,000                       |           |           | 115       | 5.9%    | 111       | 4.8%     |
|       | \$15,000 - \$24,999             |           |           | 132       | 6.8%    | 131       | 5.7%     |
|       | \$25,000 - \$34,999             |           |           | 93        | 4.8%    | 99        | 4.3%     |
|       | \$35,000 - \$49,999             |           |           | 192       | 9.9%    | 221       | 9.5%     |
|       | \$50,000 - \$74,999             |           |           | 251       | 12.9%   | 295       | 12.7%    |
|       | \$75,000 - \$99,999             |           |           | 190       | 9.8%    | 229       | 9.9%     |
|       | \$100,000 - \$149,999           |           |           | 388       | 19.9%   | 510       | 22.0%    |
|       | \$150,000 - \$199,999           |           |           | 202       | 10.4%   | 243       | 10.5%    |
|       | \$200,000+                      |           |           | 384       | 19.7%   | 477       | 20.6%    |
|       |                                 |           |           |           |         |           |          |
|       | Median Household Income         |           |           | \$100,041 |         | \$104,673 |          |
|       | Average Household Income        |           |           | \$137,138 |         | \$147,643 |          |
|       | Per Capita Income               |           |           | \$57,727  |         | \$62,111  |          |
|       |                                 | Census 20 |           |           | 2018    |           | 2023     |
|       | Population by Age               | Number    | Percent   | Number    | Percent | Number    | Percent  |
|       | 0 - 4                           | 146       | 5.1%      | 194       | 4.2%    | 224       | 4.0%     |
|       | 5 - 9                           | 148       | 5.2%      | 243       | 5.2%    | 274       | 4.9%     |
|       | 10 - 14                         | 184       | 6.4%      | 280       | 6.0%    | 322       | 5.8%     |
|       | 15 - 19                         | 148       | 5.2%      | 247       | 5.3%    | 292       | 5.3%     |
|       | 20 - 24                         | 146       | 5.1%      | 174       | 3.7%    | 178       | 3.2%     |
|       | 25 - 34                         | 299       | 10.5%     | 429       | 9.2%    | 418       | 7.5%     |
|       | 35 - 44                         | 323       | 11.3%     | 557       | 12.0%   | 721       | 13.0%    |
|       | 45 - 54                         | 515       | 18.0%     | 609       | 13.1%   | 697       | 12.6%    |
|       | 55 - 64                         | 474       | 16.6%     | 845       | 18.2%   | 865       | 15.6%    |
|       | 65 - 74                         | 236       | 8.3%      | 627       | 13.5%   | 921       | 16.6%    |
|       | 75 - 84                         | 127       | 4.4%      | 301       | 6.5%    | 448       | 8.1%     |
|       | 85+                             | 110       | 3.9%      | 146       | 3.1%    | 184       | 3.3%     |
|       |                                 | Census 20 |           | 2018      |         | 2023      |          |
|       | Race and Ethnicity              | Number    | Percent   | Number    | Percent | Number    | Percent  |
|       | White Alone                     | 2,463     | 86.3%     | 3,704     | 79.6%   | 4,238     | 76.4%    |
|       | Black Alone                     | 27        | 0.9%      | 47        | 1.0%    | 57        | 1.0%     |
|       | American Indian Alone           | 41        | 1.4%      | 87        | 1.9%    | 118       | 2.1%     |
|       | Asian Alone                     | 118       | 4.1%      | 334       | 7.2%    | 451       | 8.1%     |
|       | Pacific Islander Alone          | 0         | 0.0%      | 0         | 0.0%    | 0         | 0.0%     |
|       | Some Other Race Alone           | 174       | 6.1%      | 410       | 8.8%    | 582       | 10.5%    |
|       | Two or More Races               | 32        | 1.1%      | 70        | 1.5%    | 99        | 1.8%     |
|       |                                 | 500       | 20.20     | 1 000     | 20.604  | 4 000     | 24.004   |
|       | Hispanic Origin (Any Race)      | 580       | 20.3%     | 1,330     | 28.6%   | 1,929     | 34.8%    |
| Data. |                                 |           |           |           |         |           |          |