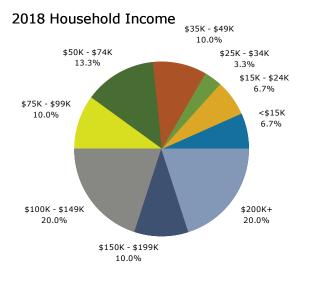

#### 2018 Household Income

# **esr** Demographic and Income Profile

11700 W Highway 80 E 11700 W Highway 80 E, Odessa, Texas, 79765 Ring: 3 mile radius Dub House, MAI, CCIM Latitude: 31.91225

Longitude: -102.23790

|       | Summary                         | Cer       | nsus 2010 |           | 2018    |           | 2023     |
|-------|---------------------------------|-----------|-----------|-----------|---------|-----------|----------|
|       | Population                      |           | 2,855     |           | 4,652   |           | 5,546    |
|       | Households                      |           | 1,189     |           | 1,946   |           | 2,317    |
|       | Families                        |           | 825       |           | 1,351   |           | 1,603    |
|       | Average Household Size          |           | 2.39      |           | 2.39    |           | 2.39     |
|       | Owner Occupied Housing Units    |           | 892       |           | 1,095   |           | 1,341    |
|       | Renter Occupied Housing Units   |           | 297       |           | 851     |           | 976      |
|       | Median Age                      |           | 45.7      |           | 48.5    |           | 50.1     |
|       | Trends: 2018 - 2023 Annual Rate |           | Area      |           | State   |           | National |
|       | Population                      |           | 3.58%     |           | 1.65%   |           | 0.83%    |
|       | Households                      |           | 3.55%     |           | 1.62%   |           | 0.79%    |
|       | Families                        |           | 3.48%     |           | 1.58%   |           | 0.71%    |
|       | Owner HHs                       |           | 4.14%     |           | 2.09%   |           | 1.16%    |
|       | Median Household Income         |           | 0.91%     |           | 2.23%   |           | 2.50%    |
|       |                                 |           |           |           | 2018    | 2         | 2023     |
|       | Households by Income            |           |           | Number    | Percent | Number    | Percent  |
|       | <\$15,000                       |           |           | 115       | 5.9%    | 111       | 4.8%     |
|       | \$15,000 - \$24,999             |           |           | 132       | 6.8%    | 131       | 5.7%     |
|       | \$25,000 - \$34,999             |           |           | 93        | 4.8%    | 99        | 4.3%     |
|       | \$35,000 - \$49,999             |           |           | 192       | 9.9%    | 221       | 9.5%     |
|       | \$50,000 - \$74,999             |           |           | 251       | 12.9%   | 295       | 12.7%    |
|       | \$75,000 - \$99,999             |           |           | 190       | 9.8%    | 229       | 9.9%     |
|       | \$100,000 - \$149,999           |           |           | 388       | 19.9%   | 510       | 22.0%    |
|       | \$150,000 - \$199,999           |           |           | 202       | 10.4%   | 243       | 10.5%    |
|       | \$200,000+                      |           |           | 384       | 19.7%   | 477       | 20.6%    |
|       |                                 |           |           |           |         |           |          |
|       | Median Household Income         |           |           | \$100,041 |         | \$104,673 |          |
|       | Average Household Income        |           |           | \$137,138 |         | \$147,643 |          |
|       | Per Capita Income               |           |           | \$57,727  |         | \$62,111  |          |
|       |                                 | Census 20 |           |           | 2018    |           | 2023     |
|       | Population by Age               | Number    | Percent   | Number    | Percent | Number    | Percent  |
|       | 0 - 4                           | 146       | 5.1%      | 194       | 4.2%    | 224       | 4.0%     |
|       | 5 - 9                           | 148       | 5.2%      | 243       | 5.2%    | 274       | 4.9%     |
|       | 10 - 14                         | 184       | 6.4%      | 280       | 6.0%    | 322       | 5.8%     |
|       | 15 - 19                         | 148       | 5.2%      | 247       | 5.3%    | 292       | 5.3%     |
|       | 20 - 24                         | 146       | 5.1%      | 174       | 3.7%    | 178       | 3.2%     |
|       | 25 - 34                         | 299       | 10.5%     | 429       | 9.2%    | 418       | 7.5%     |
|       | 35 - 44                         | 323       | 11.3%     | 557       | 12.0%   | 721       | 13.0%    |
|       | 45 - 54                         | 515       | 18.0%     | 609       | 13.1%   | 697       | 12.6%    |
|       | 55 - 64                         | 474       | 16.6%     | 845       | 18.2%   | 865       | 15.6%    |
|       | 65 - 74                         | 236       | 8.3%      | 627       | 13.5%   | 921       | 16.6%    |
|       | 75 - 84                         | 127       | 4.4%      | 301       | 6.5%    | 448       | 8.1%     |
|       | 85+                             | 110       | 3.9%      | 146       | 3.1%    | 184       | 3.3%     |
|       |                                 | Census 20 |           | 2018      |         | 2023      |          |
|       | Race and Ethnicity              | Number    | Percent   | Number    | Percent | Number    | Percent  |
|       | White Alone                     | 2,463     | 86.3%     | 3,704     | 79.6%   | 4,238     | 76.4%    |
|       | Black Alone                     | 27        | 0.9%      | 47        | 1.0%    | 57        | 1.0%     |
|       | American Indian Alone           | 41        | 1.4%      | 87        | 1.9%    | 118       | 2.1%     |
|       | Asian Alone                     | 118       | 4.1%      | 334       | 7.2%    | 451       | 8.1%     |
|       | Pacific Islander Alone          | 0         | 0.0%      | 0         | 0.0%    | 0         | 0.0%     |
|       | Some Other Race Alone           | 174       | 6.1%      | 410       | 8.8%    | 582       | 10.5%    |
|       | Two or More Races               | 32        | 1.1%      | 70        | 1.5%    | 99        | 1.8%     |
|       |                                 | 500       | 20.20     | 1 000     | 20.604  | 4 000     | 24.004   |
|       | Hispanic Origin (Any Race)      | 580       | 20.3%     | 1,330     | 28.6%   | 1,929     | 34.8%    |
| Data. |                                 |           |           |           |         |           |          |