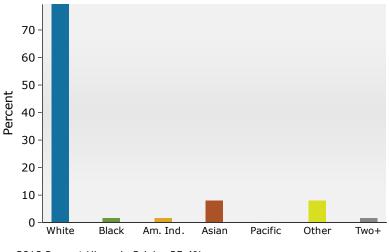

### 2018 Population by Race

2018 Percent Hispanic Origin: 28.6%

# **esr** Demographic and Income Profile

11700 W Highway 80 E 11700 W Highway 80 E, Odessa, Texas, 79765 Ring: 3 mile radius Dub House, MAI, CCIM Latitude: 31.91225

Longitude: -102.23790

|       | Summary                         | Cer       | nsus 2010 |           | 2018    |           | 2023     |
|-------|---------------------------------|-----------|-----------|-----------|---------|-----------|----------|
|       | Population                      |           | 2,855     |           | 4,652   |           | 5,546    |
|       | Households                      |           | 1,189     |           | 1,946   |           | 2,317    |
|       | Families                        |           | 825       |           | 1,351   |           | 1,603    |
|       | Average Household Size          |           | 2.39      |           | 2.39    |           | 2.39     |
|       | Owner Occupied Housing Units    |           | 892       |           | 1,095   |           | 1,341    |
|       | Renter Occupied Housing Units   |           | 297       |           | 851     |           | 976      |
|       | Median Age                      |           | 45.7      |           | 48.5    |           | 50.1     |
|       | Trends: 2018 - 2023 Annual Rate |           | Area      |           | State   |           | National |
|       | Population                      |           | 3.58%     |           | 1.65%   |           | 0.83%    |
|       | Households                      |           | 3.55%     |           | 1.62%   |           | 0.79%    |
|       | Families                        |           | 3.48%     |           | 1.58%   |           | 0.71%    |
|       | Owner HHs                       |           | 4.14%     |           | 2.09%   |           | 1.16%    |
|       | Median Household Income         |           | 0.91%     |           | 2.23%   |           | 2.50%    |
|       |                                 |           |           |           | 2018    | 2         | 2023     |
|       | Households by Income            |           |           | Number    | Percent | Number    | Percent  |
|       | <\$15,000                       |           |           | 115       | 5.9%    | 111       | 4.8%     |
|       | \$15,000 - \$24,999             |           |           | 132       | 6.8%    | 131       | 5.7%     |
|       | \$25,000 - \$34,999             |           |           | 93        | 4.8%    | 99        | 4.3%     |
|       | \$35,000 - \$49,999             |           |           | 192       | 9.9%    | 221       | 9.5%     |
|       | \$50,000 - \$74,999             |           |           | 251       | 12.9%   | 295       | 12.7%    |
|       | \$75,000 - \$99,999             |           |           | 190       | 9.8%    | 229       | 9.9%     |
|       | \$100,000 - \$149,999           |           |           | 388       | 19.9%   | 510       | 22.0%    |
|       | \$150,000 - \$199,999           |           |           | 202       | 10.4%   | 243       | 10.5%    |
|       | \$200,000+                      |           |           | 384       | 19.7%   | 477       | 20.6%    |
|       |                                 |           |           |           |         |           |          |
|       | Median Household Income         |           |           | \$100,041 |         | \$104,673 |          |
|       | Average Household Income        |           |           | \$137,138 |         | \$147,643 |          |
|       | Per Capita Income               |           |           | \$57,727  |         | \$62,111  |          |
|       |                                 | Census 20 |           |           | 2018    |           | 2023     |
|       | Population by Age               | Number    | Percent   | Number    | Percent | Number    | Percent  |
|       | 0 - 4                           | 146       | 5.1%      | 194       | 4.2%    | 224       | 4.0%     |
|       | 5 - 9                           | 148       | 5.2%      | 243       | 5.2%    | 274       | 4.9%     |
|       | 10 - 14                         | 184       | 6.4%      | 280       | 6.0%    | 322       | 5.8%     |
|       | 15 - 19                         | 148       | 5.2%      | 247       | 5.3%    | 292       | 5.3%     |
|       | 20 - 24                         | 146       | 5.1%      | 174       | 3.7%    | 178       | 3.2%     |
|       | 25 - 34                         | 299       | 10.5%     | 429       | 9.2%    | 418       | 7.5%     |
|       | 35 - 44                         | 323       | 11.3%     | 557       | 12.0%   | 721       | 13.0%    |
|       | 45 - 54                         | 515       | 18.0%     | 609       | 13.1%   | 697       | 12.6%    |
|       | 55 - 64                         | 474       | 16.6%     | 845       | 18.2%   | 865       | 15.6%    |
|       | 65 - 74                         | 236       | 8.3%      | 627       | 13.5%   | 921       | 16.6%    |
|       | 75 - 84                         | 127       | 4.4%      | 301       | 6.5%    | 448       | 8.1%     |
|       | 85+                             | 110       | 3.9%      | 146       | 3.1%    | 184       | 3.3%     |
|       |                                 | Census 20 |           | 2018      |         | 2023      |          |
|       | Race and Ethnicity              | Number    | Percent   | Number    | Percent | Number    | Percent  |
|       | White Alone                     | 2,463     | 86.3%     | 3,704     | 79.6%   | 4,238     | 76.4%    |
|       | Black Alone                     | 27        | 0.9%      | 47        | 1.0%    | 57        | 1.0%     |
|       | American Indian Alone           | 41        | 1.4%      | 87        | 1.9%    | 118       | 2.1%     |
|       | Asian Alone                     | 118       | 4.1%      | 334       | 7.2%    | 451       | 8.1%     |
|       | Pacific Islander Alone          | 0         | 0.0%      | 0         | 0.0%    | 0         | 0.0%     |
|       | Some Other Race Alone           | 174       | 6.1%      | 410       | 8.8%    | 582       | 10.5%    |
|       | Two or More Races               | 32        | 1.1%      | 70        | 1.5%    | 99        | 1.8%     |
|       |                                 | 500       | 20.20     | 1 000     | 20.604  | 4 000     | 24.004   |
|       | Hispanic Origin (Any Race)      | 580       | 20.3%     | 1,330     | 28.6%   | 1,929     | 34.8%    |
| Data. |                                 |           |           |           |         |           |          |