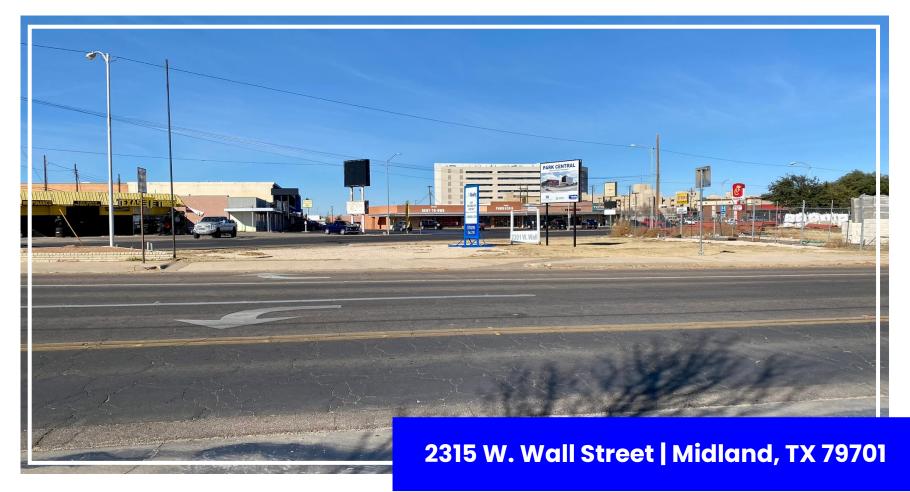

# **Executive Summary**

This vacant lot is located just off Wall Street and Missouri and includes +/-0.27 acres.

Schedule a tour today or view it virtually on our website.

\*This property is listed as unpriced - price is available upon request, just not on a public forum.

## Map

2315 W. Wall Street | Midland, TX 79701

2315 W. Wall Street | Midland, TX 79701