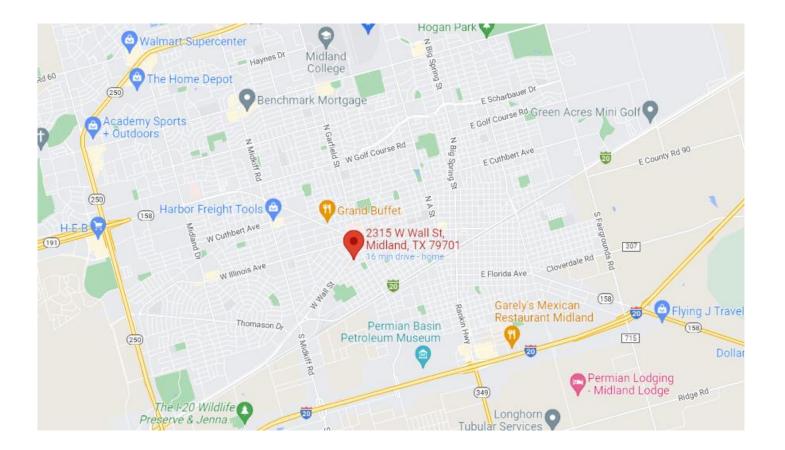

## Map

2315 W. Wall Street | Midland, TX 79701

2315 W. Wall Street | Midland, TX 79701