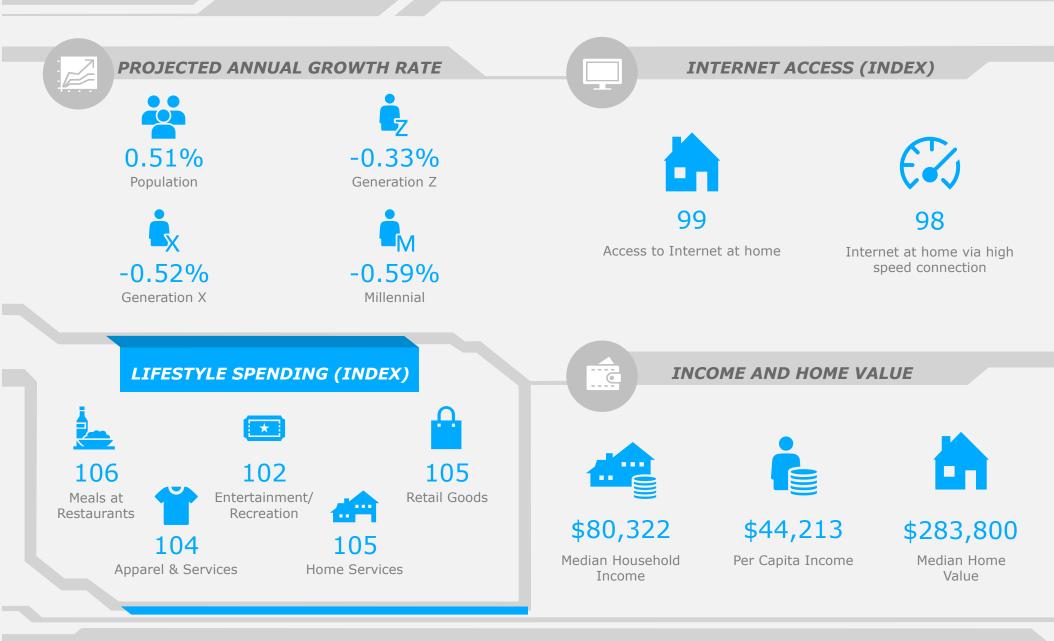

## OFFICE MARKET PROFILE

3201 N Pecos St, Midland, Texas, 79705 Ring: 1 mile radius This infographic provides a set of key demographic, market potential and spending indicators that allow you to quickly understand the market opportunities and demographics of an area that provide powerful decision-making insight about office location.

Learn more about this data

**Source**: This infographic contains data provided by Esri (2023, 2028), Esri-MRI-Simmons (2023), Esri-U.S. BLS (2023). © 2024 Esri