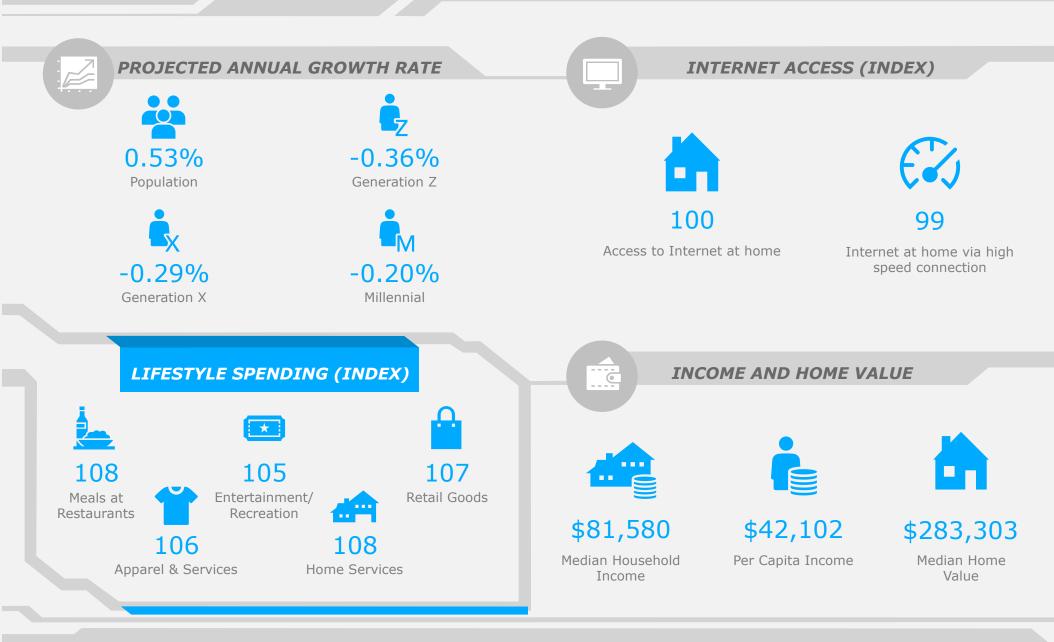

## OFFICE MARKET PROFILE

3201 N Pecos St, Midland, Texas, 79705 Ring: 3 mile radius This infographic provides a set of key demographic, market potential and spending indicators that allow you to quickly understand the market opportunities and demographics of an area that provide powerful decision-making insight about office location.

Learn more about this data

Source: This infographic contains data provided by Esri (2023, 2028), Esri-MRI-Simmons (2023), Esri-U.S. BLS (2023). © 2024 Esri