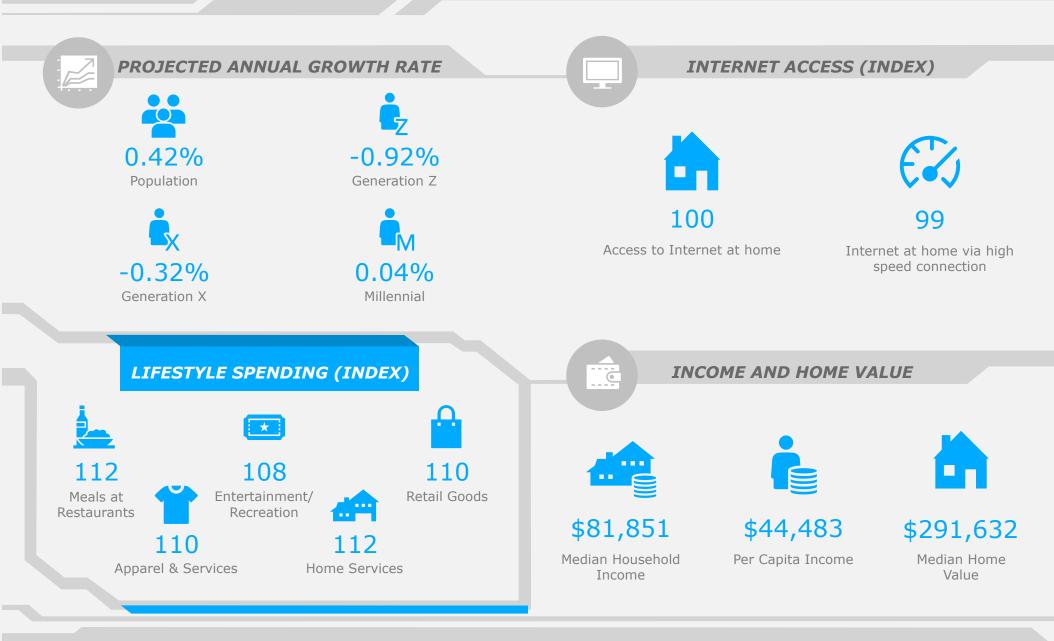

## OFFICE MARKET PROFILE

3201 N Pecos St, Midland, Texas, 79705 Ring: 2 mile radius This infographic provides a set of key demographic, market potential and spending indicators that allow you to quickly understand the market opportunities and demographics of an area that provide powerful decision-making insight about office location.

Learn more about this data

Source: This infographic contains data provided by Esri (2023, 2028), Esri-MRI-Simmons (2023), Esri-U.S. BLS (2023). © 2024 Esri