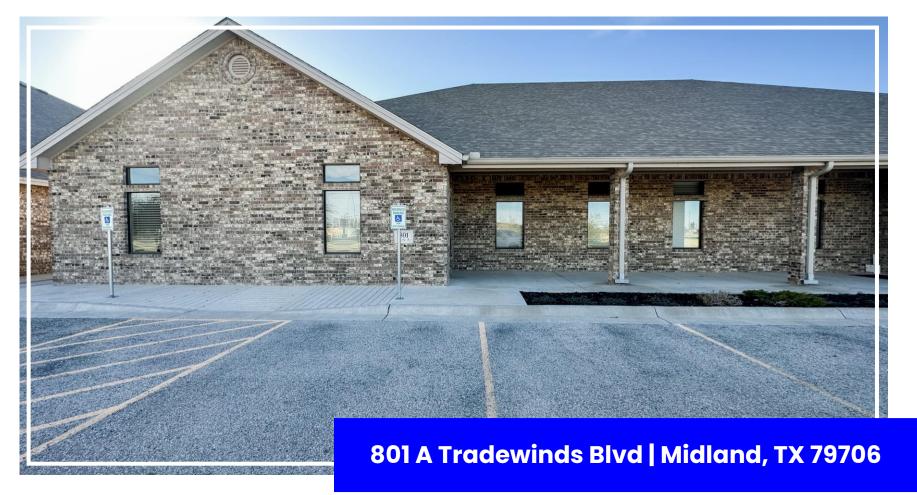

# **Executive Summary**

801A Tradewinds is a +/- 3,473 SF single-tenant office building available for lease. See attached floor plan and survey.

Schedule a tour today or view it virtually on our website.