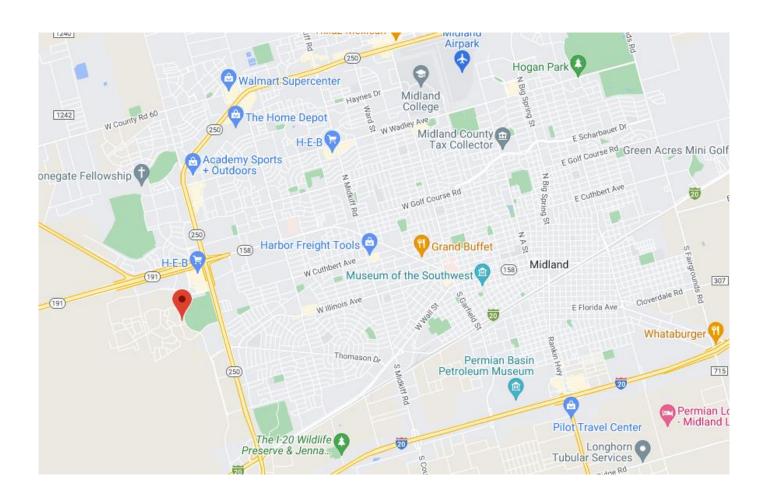

## **FOR LEASE**



### **Dub House, MAI, CCIM, Broker**

dubhouse@thisrealty.com 432.570.0705

# **Executive Summary**

801A Tradewinds is a +/- 3,473 SF single-tenant office building available for lease. See attached floor plan and survey.

Schedule a tour today or view it virtually on our website.

\*This property is listed as unpriced - price is available upon request, just not on a public forum.



## Map



801 Tradewinds Blvd | Midland, TX 79706



## **Aerial View**



801 Tradewinds Blvd | Midland, TX 79706



## Floor Plan







## Survey



The basis of bearings for this survey is the Texas State Coordinate System, Central Zone 4203, based upon GPS measurements. Distances and areas hereon are surface values. A combined scale factor of 0.999899 was used for this project.

According to the graphical plotting of the Flood Insurance Rate Map for Midland County, Texas and Incorporated Areas, Pinel 200 of 525, Map Number 4823900200F, Map Revised Dales Splatmber 15, 2005; the subject property is located in Zone X (unshaded), defined as "Reas to be outside the 0.2% annual chance floodplats." This statement does not reflect any type of flood study by this firm.

4. The Surveyor has not abstrac