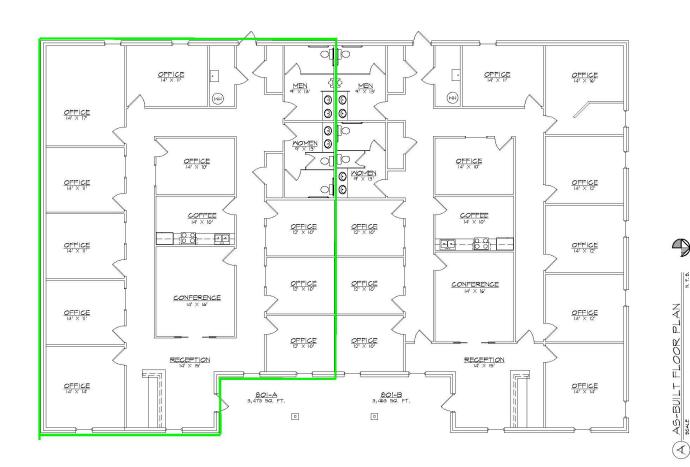

## **FOR LEASE**



### **Dub House, MAI, CCIM, Broker**

dubhouse@thisrealty.com 432.570.0705

# **Executive Summary**

801A Tradewinds is a +/- 3,473 SF single-tenant office building available for lease. See attached floor plan and survey.

Schedule a tour today or view it virtually on our website.

\*This property is listed as unpriced - price is available upon request, just not on a public forum.



## Map



801 Tradewinds Blvd | Midland, TX 79706



## **Aerial View**



801 Tradewinds Blvd | Midland, TX 79706



## Floor Plan







## Survey



The basis of bearings for this survey is the Texas State Coordinate System, Central Zone 4203, based upon GPS measurements. Distances and areas hereon are surface values. A combined scale factor of 0.999899 was used for this project.

According to the graphical plotting of the Flood Insurance Rate Map for Midland County, Texas and Incorporated Areas, Pinel 200 of 525, Map Number 4823900200F, Map Revised Dales Splatmber 15, 2005; the subject property is located in Zone X (unshaded), defined as "Reas to be outside the 0.2% annual chance floodplats." This statement does not reflect any type of flood study by this firm.

4. The Surveyor has not abstracted the record title and/or easements of the subject property. The surveyor prepared this survey with the benefit of a title