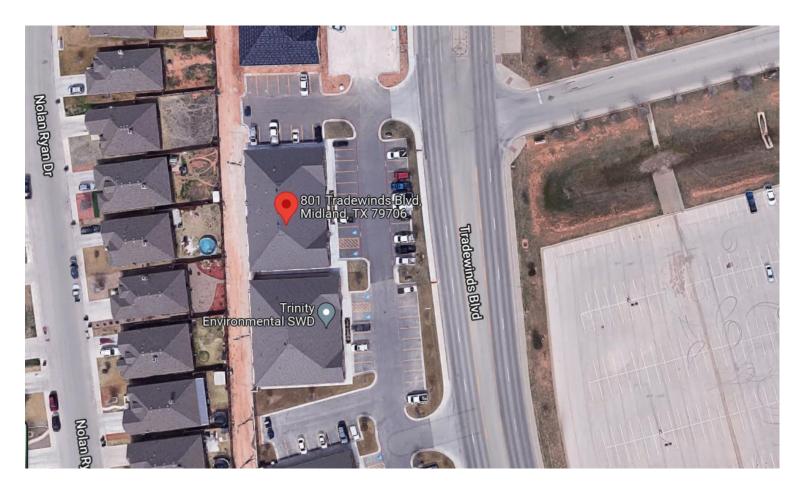

## **FOR LEASE**



### **Dub House, MAI, CCIM, Broker**

dubhouse@thisrealty.com 432.570.0705

# **Executive Summary**

801A Tradewinds is a +/- 3,473 SF single-tenant office building available for lease. See attached floor plan and survey.

Schedule a tour today or view it virtually on our website.

\*This property is listed as unpriced - price is available upon request, just not on a public forum.



## Map



801 Tradewinds Blvd | Midland, TX 79706



## **Aerial View**



801 Tradewinds Blvd | Midland, TX 79706



## Floor Plan







## Survey



The basis of bearings for this survey is the Texas State Coordinate System, Central Zone 4203, based upon GPS measurements. Distances and areas hereon are surface values. A combined scale factor of 0.999899 was used for this project.

According to the graphical plotting of the Flood Insurance Rate Map for Midland County, Texas and Incorporated Areas, Pinel 200 of 525, Map Number 4823900200F, Map Revised Dales Splatmber 15, 2005; the subject property is located in Zone X (unshaded), defined as "Reas to be outside the 0.2% annual chance floodplats." This statement does not reflect any type of flood study by this firm.

4. The Surveyor has not abstracted the record title and/or easements of the subject property. Th