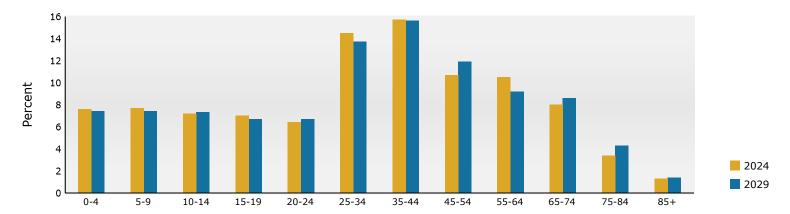

2402 W Wall St, Midland, Texas, 79701 4 2402 W Wall St, Midland, Texas, 79701

Ring: 1 mile radius

Dub House, MAI, CCIM Latitude: 31.99192 Longitude: -102.10127

| \$15,000 - \$24,999                                                                                                                                                                                                                                                                                                                                                                                                                                                                                                                                                                                                                                                                                                                                                                                                                                                                                                                                                                                                                                                                                                                                                                                                                                                                                                                                                                                                                                                                                                                                                                                                                                                                                                                                                                                                                                     | 8,6<br>3,2<br>2,1<br>2<br>2,3<br>8<br>30<br><b>Natio</b><br>0.3<br>0.6<br>0.5<br>0.9<br>2.9<br><b>20</b><br>er Perc |
|---------------------------------------------------------------------------------------------------------------------------------------------------------------------------------------------------------------------------------------------------------------------------------------------------------------------------------------------------------------------------------------------------------------------------------------------------------------------------------------------------------------------------------------------------------------------------------------------------------------------------------------------------------------------------------------------------------------------------------------------------------------------------------------------------------------------------------------------------------------------------------------------------------------------------------------------------------------------------------------------------------------------------------------------------------------------------------------------------------------------------------------------------------------------------------------------------------------------------------------------------------------------------------------------------------------------------------------------------------------------------------------------------------------------------------------------------------------------------------------------------------------------------------------------------------------------------------------------------------------------------------------------------------------------------------------------------------------------------------------------------------------------------------------------------------------------------------------------------------|---------------------------------------------------------------------------------------------------------------------|
| Households         3,392         3,191         3,113           Families         2,361         2,204         2,084           Average Household Size         2.80         2.78         2.72           Owner Occupied Housing Units         2,341         2,233         2,201           Renter Occupied Housing Units         1,051         958         912           Median Age         31.3         34.3         35.4           Trends: 2024-2029 Annual Rate         Area         State           Population         0.27%         1.09%           Households         0.70%         1.36%           Families         0.52%         1.26%           Owner HHs         1.21%         1.82%           Median Household Income         2.43%         2.65%           ***         ***         ***           ***         ***         ***           Households by Income         Number         Percent         Number           ***         ***         ***         ***           ***         ***         ***         ***           ***         ***         ***         ***           ***         ***         ***         *** <t< td=""><td>3,2 2,1 2 2,3 8 30 Nation 0.3 0.6 0.5 0.9 2.9 20 er Perc</td></t<>                                                                                                                                                                                                                                                                                                                                                                                                                                                                                                                                                                                                                                                | 3,2 2,1 2 2,3 8 30 Nation 0.3 0.6 0.5 0.9 2.9 20 er Perc                                                            |
| Average Household Size       2.80       2.78       2.72         Owner Occupied Housing Units       2,341       2,233       2,201         Renter Occupied Housing Units       1,051       958       912         Median Age       31.3       34.3       35.4         Trends: 2024-2029 Annual Rate       Area       State         Population       0.27%       1.09%         Households       0.70%       1.36%         Families       0.52%       1.26%         Owner HHs       1.21%       1.82%         Median Household Income       2.43%       2.65%         **Households by Income       Number       Percent       Number         <\$15,000                                                                                                                                                                                                                                                                                                                                                                                                                                                                                                                                                                                                                                                                                                                                                                                                                                                                                                                                                                                                                                                                                                                                                                                                       | 2,3<br>8<br>31<br><b>Natio</b><br>0.3<br>0.6<br>0.5<br>0.9<br>2.9<br><b>20</b>                                      |
| Owner Occupied Housing Units         2,341         2,233         2,201           Renter Occupied Housing Units         1,051         958         912           Median Age         31.3         34.3         35.4           Trends: 2024-2029 Annual Rate         Area         State           Population         0.27%         1.09%           Households         0.70%         1.36%           Families         0.52%         1.26%           Owner HHs         1.21%         1.82%           Median Household Income         2.43%         2.65%           *** *** *** *** *** *** *** *** *** **                                                                                                                                                                                                                                                                                                                                                                                                                                                                                                                                                                                                                                                                                                                                                                                                                                                                                                                                                                                                                                                                                                                                                                                                                                                     | 2,3<br>8<br>30<br><b>Natio</b><br>0.3<br>0.6<br>0.5<br>0.9<br>2.9<br><b>20</b><br>er Perc                           |
| Owner Occupied Housing Units         2,341         2,233         2,201           Renter Occupied Housing Units         1,051         958         912           Median Age         31.3         34.3         35.4           Trends: 2024-2029 Annual Rate         Area         State           Population         0.27%         1.09%           Households         0.70%         1.36%           Families         0.52%         1.26%           Owner HHs         1.21%         1.82%           Median Household Income         2.43%         2.65%           *** *** *** *** *** *** *** *** *** **                                                                                                                                                                                                                                                                                                                                                                                                                                                                                                                                                                                                                                                                                                                                                                                                                                                                                                                                                                                                                                                                                                                                                                                                                                                     | 2,3<br>8<br>30<br><b>Natio</b><br>0.3<br>0.6<br>0.5<br>0.9<br>2.9<br><b>20</b><br>er Perc                           |
| Renter Occupied Housing Units         1,051         958         912           Median Age         31.3         34.3         35.4           Trends: 2024-2029 Annual Rate         Area         State           Population         0.27%         1.09%           Households         0.70%         1.36%           Families         0.52%         1.26%           Owner HHs         1.21%         1.82%           Median Household Income         2.43%         2.65%           ***********************************                                                                                                                                                                                                                                                                                                                                                                                                                                                                                                                                                                                                                                                                                                                                                                                                                                                                                                                                                                                                                                                                                                                                                                                                                                                                                                                                         | 8<br>30<br><b>Natio</b><br>0.3<br>0.6<br>0.5<br>0.9<br>2.9<br><b>20</b><br>er Perc                                  |
| Median Age         31.3         34.3         35.4           Trends: 2024-2029 Annual Rate         Area         State           Population         0.27%         1.09%           Households         0.70%         1.36%           Families         0.52%         1.26%           Owner HHs         1.21%         1.82%           Median Household Income         2.43%         2.65%           Households by Income         Number         Percent         Number           <\$15,000                                                                                                                                                                                                                                                                                                                                                                                                                                                                                                                                                                                                                                                                                                                                                                                                                                                                                                                                                                                                                                                                                                                                                                                                                                                                                                                                                                    | Natio<br>0.3<br>0.6<br>0.5<br>0.9<br>2.9<br>20<br>er Perc                                                           |
| Trends: 2024-2029 Annual Rate         Area         State           Population         0.27%         1.09%           Households         0.70%         1.36%           Families         0.52%         1.26%           Owner HHs         1.21%         1.82%           Median Household Income         2.43%         2.65%           *** *** *** *** *** *** *** *** *** **                                                                                                                                                                                                                                                                                                                                                                                                                                                                                                                                                                                                                                                                                                                                                                                                                                                                                                                                                                                                                                                                                                                                                                                                                                                                                                                                                                                                                                                                                | Natio<br>0.3<br>0.6<br>0.5<br>0.9<br>2.9<br>20<br>er Perc                                                           |
| Population       0.27%       1.09%         Households       0.70%       1.36%         Families       0.52%       1.26%         Owner HHs       1.21%       1.82%         Median Household Income       2.43%       2.65%         **Description of the company | 0.3<br>0.6<br>0.5<br>0.9<br>2.9<br><b>20</b><br>er Perc                                                             |
| Households                                                                                                                                                                                                                                                                                                                                                                                                                                                                                                                                                                                                                                                                                                                                                                                                                                                                                                                                                                                                                                                                                                                                                                                                                                                                                                                                                                                                                                                                                                                                                                                                                                                                                                                                                                                                                                              | 0.6-<br>0.5<br>0.9<br>2.9<br><b>20</b><br>er Perc                                                                   |
| Families       0.52%       1.26%         Owner HHs       1.21%       1.82%         Median Household Income       2.43%       2.65%         Togad         Households by Income       Number       Percent       Numler         <\$15,000                                                                                                                                                                                                                                                                                                                                                                                                                                                                                                                                                                                                                                                                                                                                                                                                                                                                                                                                                                                                                                                                                                                                                                                                                                                                                                                                                                                                                                                                                                                                                                                                                 | 0.5<br>0.9<br>2.9<br><b>20</b><br>er Perc                                                                           |
| Owner HHs       1.21%       1.82%         Median Household Income       2.43%       2.65%         2024         Households by Income       Number       Percent       Number         <\$15,000                                                                                                                                                                                                                                                                                                                                                                                                                                                                                                                                                                                                                                                                                                                                                                                                                                                                                                                                                                                                                                                                                                                                                                                                                                                                                                                                                                                                                                                                                                                                                                                                                                                           | 0.9<br>2.9<br><b>20</b><br>er Perc                                                                                  |
| Median Household Income         2.43%         2.65%           2024           Households by Income         Number         Percent         Number           <\$15,000                                                                                                                                                                                                                                                                                                                                                                                                                                                                                                                                                                                                                                                                                                                                                                                                                                                                                                                                                                                                                                                                                                                                                                                                                                                                                                                                                                                                                                                                                                                                                                                                                                                                                     | 2.9<br><b>20</b><br>er Perc                                                                                         |
| Households by Income         Number         Percent         Number           <\$15,000                                                                                                                                                                                                                                                                                                                                                                                                                                                                                                                                                                                                                                                                                                                                                                                                                                                                                                                                                                                                                                                                                                                                                                                                                                                                                                                                                                                                                                                                                                                                                                                                                                                                                                                                                                  | <b>20</b><br>er Perc                                                                                                |
| Households by Income         Number         Percent         Number           <\$15,000                                                                                                                                                                                                                                                                                                                                                                                                                                                                                                                                                                                                                                                                                                                                                                                                                                                                                                                                                                                                                                                                                                                                                                                                                                                                                                                                                                                                                                                                                                                                                                                                                                                                                                                                                                  | er Perc                                                                                                             |
| <\$15,000                                                                                                                                                                                                                                                                                                                                                                                                                                                                                                                                                                                                                                                                                                                                                                                                                                                                                                                                                                                                                                                                                                                                                                                                                                                                                                                                                                                                                                                                                                                                                                                                                                                                                                                                                                                                                                               |                                                                                                                     |
| \$15,000 - \$24,999       191       6.1%       1         \$25,000 - \$34,999       164       5.3%       1         \$35,000 - \$49,999       309       9.9%       2         \$50,000 - \$74,999       496       15.9%       4         \$75,000 - \$99,999       531       17.1%       5                                                                                                                                                                                                                                                                                                                                                                                                                                                                                                                                                                                                                                                                                                                                                                                                                                                                                                                                                                                                                                                                                                                                                                                                                                                                                                                                                                                                                                                                                                                                                                  | 0.                                                                                                                  |
| \$25,000 - \$34,999       164       5.3%       1         \$35,000 - \$49,999       309       9.9%       2         \$50,000 - \$74,999       496       15.9%       4         \$75,000 - \$99,999       531       17.1%       5                                                                                                                                                                                                                                                                                                                                                                                                                                                                                                                                                                                                                                                                                                                                                                                                                                                                                                                                                                                                                                                                                                                                                                                                                                                                                                                                                                                                                                                                                                                                                                                                                           | 31 4.                                                                                                               |
| \$35,000 - \$49,999 309 9.9% 2<br>\$50,000 - \$74,999 496 15.9% 4<br>\$75,000 - \$99,999 531 17.1% 5                                                                                                                                                                                                                                                                                                                                                                                                                                                                                                                                                                                                                                                                                                                                                                                                                                                                                                                                                                                                                                                                                                                                                                                                                                                                                                                                                                                                                                                                                                                                                                                                                                                                                                                                                    | 33 4.                                                                                                               |
| \$50,000 - \$74,999                                                                                                                                                                                                                                                                                                                                                                                                                                                                                                                                                                                                                                                                                                                                                                                                                                                                                                                                                                                                                                                                                                                                                                                                                                                                                                                                                                                                                                                                                                                                                                                                                                                                                                                                                                                                                                     | 66 8.                                                                                                               |
| \$75,000 - \$99,999 531 17.1% 5                                                                                                                                                                                                                                                                                                                                                                                                                                                                                                                                                                                                                                                                                                                                                                                                                                                                                                                                                                                                                                                                                                                                                                                                                                                                                                                                                                                                                                                                                                                                                                                                                                                                                                                                                                                                                         | 72 14.                                                                                                              |
|                                                                                                                                                                                                                                                                                                                                                                                                                                                                                                                                                                                                                                                                                                                                                                                                                                                                                                                                                                                                                                                                                                                                                                                                                                                                                                                                                                                                                                                                                                                                                                                                                                                                                                                                                                                                                                                         | 82 18.                                                                                                              |
| \$100,000 - \$149,999                                                                                                                                                                                                                                                                                                                                                                                                                                                                                                                                                                                                                                                                                                                                                                                                                                                                                                                                                                                                                                                                                                                                                                                                                                                                                                                                                                                                                                                                                                                                                                                                                                                                                                                                                                                                                                   |                                                                                                                     |
|                                                                                                                                                                                                                                                                                                                                                                                                                                                                                                                                                                                                                                                                                                                                                                                                                                                                                                                                                                                                                                                                                                                                                                                                                                                                                                                                                                                                                                                                                                                                                                                                                                                                                                                                                                                                                                                         | 27 22.                                                                                                              |
|                                                                                                                                                                                                                                                                                                                                                                                                                                                                                                                                                                                                                                                                                                                                                                                                                                                                                                                                                                                                                                                                                                                                                                                                                                                                                                                                                                                                                                                                                                                                                                                                                                                                                                                                                                                                                                                         | 00 12.                                                                                                              |
| \$200,000+ 258 8.3% 3                                                                                                                                                                                                                                                                                                                                                                                                                                                                                                                                                                                                                                                                                                                                                                                                                                                                                                                                                                                                                                                                                                                                                                                                                                                                                                                                                                                                                                                                                                                                                                                                                                                                                                                                                                                                                                   | 13 9.                                                                                                               |
| Median Household Income \$80,601 \$90,8                                                                                                                                                                                                                                                                                                                                                                                                                                                                                                                                                                                                                                                                                                                                                                                                                                                                                                                                                                                                                                                                                                                                                                                                                                                                                                                                                                                                                                                                                                                                                                                                                                                                                                                                                                                                                 | 30                                                                                                                  |
| Average Household Income \$101,061 \$116,6                                                                                                                                                                                                                                                                                                                                                                                                                                                                                                                                                                                                                                                                                                                                                                                                                                                                                                                                                                                                                                                                                                                                                                                                                                                                                                                                                                                                                                                                                                                                                                                                                                                                                                                                                                                                              | 31                                                                                                                  |
| Per Capita Income \$37,365 \$44,0                                                                                                                                                                                                                                                                                                                                                                                                                                                                                                                                                                                                                                                                                                                                                                                                                                                                                                                                                                                                                                                                                                                                                                                                                                                                                                                                                                                                                                                                                                                                                                                                                                                                                                                                                                                                                       | 56                                                                                                                  |
| Census 2010 Census 2020 2024                                                                                                                                                                                                                                                                                                                                                                                                                                                                                                                                                                                                                                                                                                                                                                                                                                                                                                                                                                                                                                                                                                                                                                                                                                                                                                                                                                                                                                                                                                                                                                                                                                                                                                                                                                                                                            | 20                                                                                                                  |
| Population by Age Number Percent Number Percent Number Percent Number                                                                                                                                                                                                                                                                                                                                                                                                                                                                                                                                                                                                                                                                                                                                                                                                                                                                                                                                                                                                                                                                                                                                                                                                                                                                                                                                                                                                                                                                                                                                                                                                                                                                                                                                                                                   | er Perc                                                                                                             |
| 0 - 4 871 9.1% 623 7.0% 589 6.9% 5                                                                                                                                                                                                                                                                                                                                                                                                                                                                                                                                                                                                                                                                                                                                                                                                                                                                                                                                                                                                                                                                                                                                                                                                                                                                                                                                                                                                                                                                                                                                                                                                                                                                                                                                                                                                                      | 92 6.8                                                                                                              |
| 5 - 9 810 8.5% 697 7.8% 642 7.5% 6                                                                                                                                                                                                                                                                                                                                                                                                                                                                                                                                                                                                                                                                                                                                                                                                                                                                                                                                                                                                                                                                                                                                                                                                                                                                                                                                                                                                                                                                                                                                                                                                                                                                                                                                                                                                                      | 13 7.:                                                                                                              |
| 10 - 14 713 7.5% 684 7.7% 632 7.4% 6                                                                                                                                                                                                                                                                                                                                                                                                                                                                                                                                                                                                                                                                                                                                                                                                                                                                                                                                                                                                                                                                                                                                                                                                                                                                                                                                                                                                                                                                                                                                                                                                                                                                                                                                                                                                                    | 11 7.:                                                                                                              |
| 15 - 19 769 8.1% 594 6.7% 607 7.1% 5                                                                                                                                                                                                                                                                                                                                                                                                                                                                                                                                                                                                                                                                                                                                                                                                                                                                                                                                                                                                                                                                                                                                                                                                                                                                                                                                                                                                                                                                                                                                                                                                                                                                                                                                                                                                                    | 97 6.9                                                                                                              |
|                                                                                                                                                                                                                                                                                                                                                                                                                                                                                                                                                                                                                                                                                                                                                                                                                                                                                                                                                                                                                                                                                                                                                                                                                                                                                                                                                                                                                                                                                                                                                                                                                                                                                                                                                                                                                                                         | 70 6.0                                                                                                              |
| 25 - 34 1,422 14.9% 1,413 15.8% 1,221 14.3% 1,1                                                                                                                                                                                                                                                                                                                                                                                                                                                                                                                                                                                                                                                                                                                                                                                                                                                                                                                                                                                                                                                                                                                                                                                                                                                                                                                                                                                                                                                                                                                                                                                                                                                                                                                                                                                                         |                                                                                                                     |
|                                                                                                                                                                                                                                                                                                                                                                                                                                                                                                                                                                                                                                                                                                                                                                                                                                                                                                                                                                                                                                                                                                                                                                                                                                                                                                                                                                                                                                                                                                                                                                                                                                                                                                                                                                                                                                                         |                                                                                                                     |
| 35 - 44                                                                                                                                                                                                                                                                                                                                                                                                                                                                                                                                                                                                                                                                                                                                                                                                                                                                                                                                                                                                                                                                                                                                                                                                                                                                                                                                                                                                                                                                                                                                                                                                                                                                                                                                                                                                                                                 |                                                                                                                     |
| , , ,                                                                                                                                                                                                                                                                                                                                                                                                                                                                                                                                                                                                                                                                                                                                                                                                                                                                                                                                                                                                                                                                                                                                                                                                                                                                                                                                                                                                                                                                                                                                                                                                                                                                                                                                                                                                                                                   | 70 12                                                                                                               |
| 45 - 54 1,355 14.2% 978 11.0% 935 10.9% 1,0                                                                                                                                                                                                                                                                                                                                                                                                                                                                                                                                                                                                                                                                                                                                                                                                                                                                                                                                                                                                                                                                                                                                                                                                                                                                                                                                                                                                                                                                                                                                                                                                                                                                                                                                                                                                             |                                                                                                                     |
| 45 - 54     1,355     14.2%     978     11.0%     935     10.9%     1,0       55 - 64     879     9.2%     1,113     12.5%     996     11.7%     8                                                                                                                                                                                                                                                                                                                                                                                                                                                                                                                                                                                                                                                                                                                                                                                                                                                                                                                                                                                                                                                                                                                                                                                                                                                                                                                                                                                                                                                                                                                                                                                                                                                                                                      | 45 9.8                                                                                                              |
| 45 - 54     1,355     14.2%     978     11.0%     935     10.9%     1,0       55 - 64     879     9.2%     1,113     12.5%     996     11.7%     8       65 - 74     435     4.6%     630     7.1%     696     8.1%     7                                                                                                                                                                                                                                                                                                                                                                                                                                                                                                                                                                                                                                                                                                                                                                                                                                                                                                                                                                                                                                                                                                                                                                                                                                                                                                                                                                                                                                                                                                                                                                                                                               | 45 9.8<br>36 9.3                                                                                                    |
| 45 - 54     1,355     14.2%     978     11.0%     935     10.9%     1,0       55 - 64     879     9.2%     1,113     12.5%     996     11.7%     8       65 - 74     435     4.6%     630     7.1%     696     8.1%     7       75 - 84     321     3.4%     258     2.9%     266     3.1%     3                                                                                                                                                                                                                                                                                                                                                                                                                                                                                                                                                                                                                                                                                                                                                                                                                                                                                                                                                                                                                                                                                                                                                                                                                                                                                                                                                                                                                                                                                                                                                        | 9.8<br>86 9.3<br>71 4.3                                                                                             |
| 45 - 54     1,355     14.2%     978     11.0%     935     10.9%     1,0       55 - 64     879     9.2%     1,113     12.5%     996     11.7%     8       65 - 74     435     4.6%     630     7.1%     696     8.1%     7       75 - 84     321     3.4%     258     2.9%     266     3.1%     3       85 +     117     1.2%     109     1.2%     102     1.2%     1                                                                                                                                                                                                                                                                                                                                                                                                                                                                                                                                                                                                                                                                                                                                                                                                                                                                                                                                                                                                                                                                                                                                                                                                                                                                                                                                                                                                                                                                                    | 9.8<br>36 9.3<br>71 4.3<br>04 1.3                                                                                   |
| 45 - 54     1,355     14.2%     978     11.0%     935     10.9%     1,0       55 - 64     879     9.2%     1,113     12.5%     996     11.7%     8       65 - 74     435     4.6%     630     7.1%     696     8.1%     7       75 - 84     321     3.4%     258     2.9%     266     3.1%     3       85+     117     1.2%     109     1.2%     102     1.2%     1       Census 2010     Census 2020     2024                                                                                                                                                                                                                                                                                                                                                                                                                                                                                                                                                                                                                                                                                                                                                                                                                                                                                                                                                                                                                                                                                                                                                                                                                                                                                                                                                                                                                                          | 45 9.8<br>86 9.3<br>71 4.3<br>04 1.3<br><b>20</b>                                                                   |
| 45 - 54       1,355       14.2%       978       11.0%       935       10.9%       1,0         55 - 64       879       9.2%       1,113       12.5%       996       11.7%       8         65 - 74       435       4.6%       630       7.1%       696       8.1%       7         75 - 84       321       3.4%       258       2.9%       266       3.1%       3         85 +       117       1.2%       109       1.2%       102       1.2%       1         Census 2010       Census 2020       2024         Race and Ethnicity       Number       Percent       Number       Percent       Number       Percent       Number                                                                                                                                                                                                                                                                                                                                                                                                                                                                                                                                                                                                                                                                                                                                                                                                                                                                                                                                                                                                                                                                                                                                                                                                                            | 45 9.8<br>86 9.3<br>71 4.3<br>94 1.3<br><b>20</b><br>eer Perco                                                      |
| 45 - 54       1,355       14.2%       978       11.0%       935       10.9%       1,0         55 - 64       879       9.2%       1,113       12.5%       996       11.7%       8         65 - 74       435       4.6%       630       7.1%       696       8.1%       7         75 - 84       321       3.4%       258       2.9%       266       3.1%       3         85+       117       1.2%       109       1.2%       102       1.2%       1         Census 2010       Census 2020       2024         Race and Ethnicity       Number       Percent       Number       Percent <td>9.8<br/>9.8<br/>9.1<br/>9.1<br/>9.1<br/>9.1<br/>9.1<br/>9.1<br/>9.1<br/>9.1</td>                                                                                                                                                                                                                                                                                                                                                                                                                                                                                                                                                                                                                                                                                                                                                                                                                                            | 9.8<br>9.8<br>9.1<br>9.1<br>9.1<br>9.1<br>9.1<br>9.1<br>9.1<br>9.1                                                  |
| 45 - 54       1,355       14.2%       978       11.0%       935       10.9%       1,0         55 - 64       879       9.2%       1,113       12.5%       996       11.7%       8         65 - 74       435       4.6%       630       7.1%       696       8.1%       7         75 - 84       321       3.4%       258       2.9%       266       3.1%       3         85+       117       1.2%       109       1.2%       102       1.2%       1         Census 2010       Census 2020       2024         Race and Ethnicity       Number       Percent       Number       Percent       Number       Percent       Number       Percent       Number       Percent       Number       Percent       Number         Black Alone       514       5.4%       510       5.7%       483       5.7%       483                                                                                                                                                                                                                                                                                                                                                                                                                                                                                                                                                                                                                                                                                                                                                                                                                                                                                                                                                                                                                                               | 9.8<br>86 9<br>71 4<br>94 1<br>20<br>eer Perco<br>45 50<br>83 5.6                                                   |
| 45 - 54       1,355       14.2%       978       11.0%       935       10.9%       1,0         55 - 64       879       9.2%       1,113       12.5%       996       11.7%       8         65 - 74       435       4.6%       630       7.1%       696       8.1%       7         75 - 84       321       3.4%       258       2.9%       266       3.1%       3         85+       117       1.2%       109       1.2%       102       1.2%       1         Census 2010       Census 2020       2024         Race and Ethnicity       Number       Percent       Number       Percent <td>45 9.8<br/>36 9<br/>71 4<br/>20 20<br/>eer Percc<br/>45 50<br/>83 5</td>                                                                                                                                                                                                                                                                                                                                                                                                                                                                                                                                                                                                                                                                                                                                                                                                                                                    | 45 9.8<br>36 9<br>71 4<br>20 20<br>eer Percc<br>45 50<br>83 5                                                       |
| 45 - 54       1,355       14.2%       978       11.0%       935       10.9%       1,0         55 - 64       879       9.2%       1,113       12.5%       996       11.7%       8         65 - 74       435       4.6%       630       7.1%       696       8.1%       7         75 - 84       321       3.4%       258       2.9%       266       3.1%       3         85 +       117       1.2%       109       1.2%       102       1.2%       1         Census 2010       Census 2020       2024         Race and Ethnicity       Number       Percent       Number         White Alone       6,653       69.8%       4,892       54.8%       4,468       52.3%       4,3         Black Alone       514       5.4%       510       5.7%       483       5.7% <td>45 9.8<br/>86 9<br/>71 4<br/>20<br/>20<br/>eer Perco<br/>45 50<br/>83 5.0<br/>04 1<br/>88 1.0</td>                                                                                                                                                                                                                                                                                                                                                                                                                                                                                                                                                                                                                                                                                                                                                                                     | 45 9.8<br>86 9<br>71 4<br>20<br>20<br>eer Perco<br>45 50<br>83 5.0<br>04 1<br>88 1.0                                |
| 45 - 54       1,355       14.2%       978       11.0%       935       10.9%       1,0         55 - 64       879       9.2%       1,113       12.5%       996       11.7%       8         65 - 74       435       4.6%       630       7.1%       696       8.1%       7         75 - 84       321       3.4%       258       2.9%       266       3.1%       3         85 +       117       1.2%       109       1.2%       102       1.2%       1         Census 2010       Census 2020       2024         Race and Ethnicity       Number       Percent       Number       Percent </td <td>45 9.8<br/>86 9.7<br/>71 4.7<br/>20<br/>eer Perco<br/>45 50.7<br/>88 5.6<br/>9 0.7</td>                                                                                                                                                                                                                                                                                                                                                                                                                                                                                                                                                                                                                                                                                                                                                                                                                               | 45 9.8<br>86 9.7<br>71 4.7<br>20<br>eer Perco<br>45 50.7<br>88 5.6<br>9 0.7                                         |
| 45 - 54       1,355       14.2%       978       11.0%       935       10.9%       1,0         55 - 64       879       9.2%       1,113       12.5%       996       11.7%       8         65 - 74       435       4.6%       630       7.1%       696       8.1%       7         75 - 84       321       3.4%       258       2.9%       266       3.1%       3         85 +       117       1.2%       109       1.2%       102       1.2%       1         Census 2010       Census 2020       2024         Race and Ethnicity       Number       Percent       Number       Percent </td <td>45 9.8<br/>86 9<br/>71 4<br/>20 20<br/>Per Perco<br/>45 50<br/>83 5<br/>04 1<br/>9 0<br/>49 21</td>                                                                                                                                                                                                                                                                                                                                                                                                                                                                                                                                                                                                                                                                                                                                                                                                                   | 45 9.8<br>86 9<br>71 4<br>20 20<br>Per Perco<br>45 50<br>83 5<br>04 1<br>9 0<br>49 21                               |
| 45 - 54       1,355       14.2%       978       11.0%       935       10.9%       1,0         55 - 64       879       9.2%       1,113       12.5%       996       11.7%       8         65 - 74       435       4.6%       630       7.1%       696       8.1%       7         75 - 84       321       3.4%       258       2.9%       266       3.1%       3         85 +       117       1.2%       109       1.2%       102       1.2%       1         Census 2010       Census 2020       2024         Race and Ethnicity       Number       Percent       Number       Percent       Number       Percent       Number         White Alone       6,653       69.8%       4,892       54.8%       4,468       52.3%       4,3         Black Alone       514       5.4%       510       5.7%       483       5.7%       4         American Indian Alone       85       0.9%       100       1.1%       103       1.2%       1         Asian Alone       47       0.5%       95       1.1%       86       1.0%         Pacific Islander Alone       1       0.0%                                                                                                                                                                                                                                                                                                                                                                                                                                                                                                                                                                                                                                                                                                                                                                                     | 45 9.8<br>86 9<br>71 4<br>20 20<br>Per Perco<br>45 50<br>83 5.6<br>04 1<br>9 0<br>49 21.4                           |
| 45 - 54       1,355       14.2%       978       11.0%       935       10.9%       1,0         55 - 64       879       9.2%       1,113       12.5%       996       11.7%       8         65 - 74       435       4.6%       630       7.1%       696       8.1%       7         75 - 84       321       3.4%       258       2.9%       266       3.1%       3         85 +       117       1.2%       109       1.2%       102       1.2%       1         Census 2010       Census 2020       2024         Race and Ethnicity       Number       Percent       Number       Percent </td <td>9.8<br/>86 9.1<br/>71 4.1<br/>904 1.1<br/>200<br/>104 1.1<br/>200<br/>105 105 105 105 105 105 105 105 105 105</td>                                                                                                                                                                                                                                                                                                                                                                                                                                                                                                                                                                                                                                                                                                                                                                                                    | 9.8<br>86 9.1<br>71 4.1<br>904 1.1<br>200<br>104 1.1<br>200<br>105 105 105 105 105 105 105 105 105 105              |