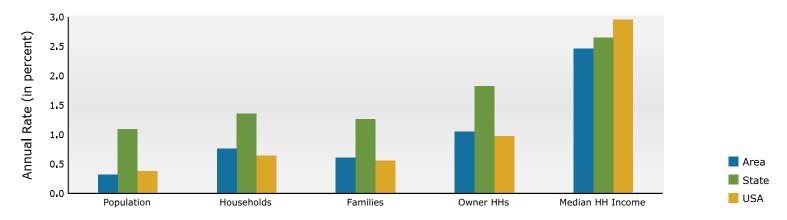

2402 W Wall St, Midland, Texas, 79701 4 2402 W Wall St, Midland, Texas, 79701

Ring: 1 mile radius

Dub House, MAI, CCIM Latitude: 31.99192 Longitude: -102.10127

| \$15,000 - \$24,999                                                                                                                                                                                                                                                                                                                                                                                                                                                                                                                                                                                                                                                                                                                                                                                                                                                                                                                                                                                                                                                                                                                                                                                                                                                                                                                                                                                                                                                                                                                                                                                                                                                                                                                                                                                                                                     | 8,6<br>3,2<br>2,1<br>2<br>2,3<br>8<br>30<br><b>Natio</b><br>0.3<br>0.6<br>0.5<br>0.9<br>2.9<br><b>20</b><br>er Perc |
|---------------------------------------------------------------------------------------------------------------------------------------------------------------------------------------------------------------------------------------------------------------------------------------------------------------------------------------------------------------------------------------------------------------------------------------------------------------------------------------------------------------------------------------------------------------------------------------------------------------------------------------------------------------------------------------------------------------------------------------------------------------------------------------------------------------------------------------------------------------------------------------------------------------------------------------------------------------------------------------------------------------------------------------------------------------------------------------------------------------------------------------------------------------------------------------------------------------------------------------------------------------------------------------------------------------------------------------------------------------------------------------------------------------------------------------------------------------------------------------------------------------------------------------------------------------------------------------------------------------------------------------------------------------------------------------------------------------------------------------------------------------------------------------------------------------------------------------------------------|---------------------------------------------------------------------------------------------------------------------|
| Households         3,392         3,191         3,113           Families         2,361         2,204         2,084           Average Household Size         2.80         2.78         2.72           Owner Occupied Housing Units         2,341         2,233         2,201           Renter Occupied Housing Units         1,051         958         912           Median Age         31.3         34.3         35.4           Trends: 2024-2029 Annual Rate         Area         State           Population         0.27%         1.09%           Households         0.70%         1.36%           Families         0.52%         1.26%           Owner HHs         1.21%         1.82%           Median Household Income         2.43%         2.65%           ***         ***         ***           ***         ***         ***           Households by Income         Number         Percent         Number           ***         ***         ***         ***           ***         ***         ***         ***           ***         ***         ***         ***           ***         ***         ***         *** <t< td=""><td>3,2 2,1 2 2,3 8 30 Nation 0.3 0.6 0.5 0.9 2.9 20 er Perc</td></t<>                                                                                                                                                                                                                                                                                                                                                                                                                                                                                                                                                                                                                                                | 3,2 2,1 2 2,3 8 30 Nation 0.3 0.6 0.5 0.9 2.9 20 er Perc                                                            |
| Average Household Size       2.80       2.78       2.72         Owner Occupied Housing Units       2,341       2,233       2,201         Renter Occupied Housing Units       1,051       958       912         Median Age       31.3       34.3       35.4         Trends: 2024-2029 Annual Rate       Area       State         Population       0.27%       1.09%         Households       0.70%       1.36%         Families       0.52%       1.26%         Owner HHs       1.21%       1.82%         Median Household Income       2.43%       2.65%         **Households by Income       Number       Percent       Number         <\$15,000                                                                                                                                                                                                                                                                                                                                                                                                                                                                                                                                                                                                                                                                                                                                                                                                                                                                                                                                                                                                                                                                                                                                                                                                       | 2,3<br>8<br>31<br><b>Natio</b><br>0.3<br>0.6<br>0.5<br>0.9<br>2.9<br><b>20</b>                                      |
| Owner Occupied Housing Units         2,341         2,233         2,201           Renter Occupied Housing Units         1,051         958         912           Median Age         31.3         34.3         35.4           Trends: 2024-2029 Annual Rate         Area         State           Population         0.27%         1.09%           Households         0.70%         1.36%           Families         0.52%         1.26%           Owner HHs         1.21%         1.82%           Median Household Income         2.43%         2.65%           *** *** *** *** *** *** *** *** *** **                                                                                                                                                                                                                                                                                                                                                                                                                                                                                                                                                                                                                                                                                                                                                                                                                                                                                                                                                                                                                                                                                                                                                                                                                                                     | 2,3<br>8<br>30<br><b>Natio</b><br>0.3<br>0.6<br>0.5<br>0.9<br>2.9<br><b>20</b><br>er Perc                           |
| Owner Occupied Housing Units         2,341         2,233         2,201           Renter Occupied Housing Units         1,051         958         912           Median Age         31.3         34.3         35.4           Trends: 2024-2029 Annual Rate         Area         State           Population         0.27%         1.09%           Households         0.70%         1.36%           Families         0.52%         1.26%           Owner HHs         1.21%         1.82%           Median Household Income         2.43%         2.65%           *** *** *** *** *** *** *** *** *** **                                                                                                                                                                                                                                                                                                                                                                                                                                                                                                                                                                                                                                                                                                                                                                                                                                                                                                                                                                                                                                                                                                                                                                                                                                                     | 2,3<br>8<br>30<br><b>Natio</b><br>0.3<br>0.6<br>0.5<br>0.9<br>2.9<br><b>20</b><br>er Perc                           |
| Renter Occupied Housing Units         1,051         958         912           Median Age         31.3         34.3         35.4           Trends: 2024-2029 Annual Rate         Area         State           Population         0.27%         1.09%           Households         0.70%         1.36%           Families         0.52%         1.26%           Owner HHs         1.21%         1.82%           Median Household Income         2.43%         2.65%           ***********************************                                                                                                                                                                                                                                                                                                                                                                                                                                                                                                                                                                                                                                                                                                                                                                                                                                                                                                                                                                                                                                                                                                                                                                                                                                                                                                                                         | 8<br>30<br><b>Natio</b><br>0.3<br>0.6<br>0.5<br>0.9<br>2.9<br><b>20</b><br>er Perc                                  |
| Median Age         31.3         34.3         35.4           Trends: 2024-2029 Annual Rate         Area         State           Population         0.27%         1.09%           Households         0.70%         1.36%           Families         0.52%         1.26%           Owner HHs         1.21%         1.82%           Median Household Income         2.43%         2.65%           Households by Income         Number         Percent         Number           <\$15,000                                                                                                                                                                                                                                                                                                                                                                                                                                                                                                                                                                                                                                                                                                                                                                                                                                                                                                                                                                                                                                                                                                                                                                                                                                                                                                                                                                    | Natio<br>0.3<br>0.6<br>0.5<br>0.9<br>2.9<br>20<br>er Perc                                                           |
| Trends: 2024-2029 Annual Rate         Area         State           Population         0.27%         1.09%           Households         0.70%         1.36%           Families         0.52%         1.26%           Owner HHs         1.21%         1.82%           Median Household Income         2.43%         2.65%           *** *** *** *** *** *** *** *** *** **                                                                                                                                                                                                                                                                                                                                                                                                                                                                                                                                                                                                                                                                                                                                                                                                                                                                                                                                                                                                                                                                                                                                                                                                                                                                                                                                                                                                                                                                                | Natio<br>0.3<br>0.6<br>0.5<br>0.9<br>2.9<br>20<br>er Perc                                                           |
| Population       0.27%       1.09%         Households       0.70%       1.36%         Families       0.52%       1.26%         Owner HHs       1.21%       1.82%         Median Household Income       2.43%       2.65%         **Description of the company | 0.3<br>0.6<br>0.5<br>0.9<br>2.9<br><b>20</b><br>er Perc                                                             |
| Households                                                                                                                                                                                                                                                                                                                                                                                                                                                                                                                                                                                                                                                                                                                                                                                                                                                                                                                                                                                                                                                                                                                                                                                                                                                                                                                                                                                                                                                                                                                                                                                                                                                                                                                                                                                                                                              | 0.6-<br>0.5<br>0.9<br>2.9<br><b>20</b><br>er Perc                                                                   |
| Families       0.52%       1.26%         Owner HHs       1.21%       1.82%         Median Household Income       2.43%       2.65%         Togad         Households by Income       Number       Percent       Numler         <\$15,000                                                                                                                                                                                                                                                                                                                                                                                                                                                                                                                                                                                                                                                                                                                                                                                                                                                                                                                                                                                                                                                                                                                                                                                                                                                                                                                                                                                                                                                                                                                                                                                                                 | 0.5<br>0.9<br>2.9<br><b>20</b><br>er Perc                                                                           |
| Owner HHs       1.21%       1.82%         Median Household Income       2.43%       2.65%         2024         Households by Income       Number       Percent       Number         <\$15,000                                                                                                                                                                                                                                                                                                                                                                                                                                                                                                                                                                                                                                                                                                                                                                                                                                                                                                                                                                                                                                                                                                                                                                                                                                                                                                                                                                                                                                                                                                                                                                                                                                                           | 0.9<br>2.9<br><b>20</b><br>er Perc                                                                                  |
| Median Household Income         2.43%         2.65%           2024           Households by Income         Number         Percent         Number           <\$15,000                                                                                                                                                                                                                                                                                                                                                                                                                                                                                                                                                                                                                                                                                                                                                                                                                                                                                                                                                                                                                                                                                                                                                                                                                                                                                                                                                                                                                                                                                                                                                                                                                                                                                     | 2.9<br><b>20</b><br>er Perc                                                                                         |
| Households by Income         Number         Percent         Number           <\$15,000                                                                                                                                                                                                                                                                                                                                                                                                                                                                                                                                                                                                                                                                                                                                                                                                                                                                                                                                                                                                                                                                                                                                                                                                                                                                                                                                                                                                                                                                                                                                                                                                                                                                                                                                                                  | <b>20</b><br>er Perc                                                                                                |
| Households by Income         Number         Percent         Number           <\$15,000                                                                                                                                                                                                                                                                                                                                                                                                                                                                                                                                                                                                                                                                                                                                                                                                                                                                                                                                                                                                                                                                                                                                                                                                                                                                                                                                                                                                                                                                                                                                                                                                                                                                                                                                                                  | er Perc                                                                                                             |
| <\$15,000                                                                                                                                                                                                                                                                                                                                                                                                                                                                                                                                                                                                                                                                                                                                                                                                                                                                                                                                                                                                                                                                                                                                                                                                                                                                                                                                                                                                                                                                                                                                                                                                                                                                                                                                                                                                                                               |                                                                                                                     |
| \$15,000 - \$24,999       191       6.1%       1         \$25,000 - \$34,999       164       5.3%       1         \$35,000 - \$49,999       309       9.9%       2         \$50,000 - \$74,999       496       15.9%       4         \$75,000 - \$99,999       531       17.1%       5                                                                                                                                                                                                                                                                                                                                                                                                                                                                                                                                                                                                                                                                                                                                                                                                                                                                                                                                                                                                                                                                                                                                                                                                                                                                                                                                                                                                                                                                                                                                                                  | 0.                                                                                                                  |
| \$25,000 - \$34,999       164       5.3%       1         \$35,000 - \$49,999       309       9.9%       2         \$50,000 - \$74,999       496       15.9%       4         \$75,000 - \$99,999       531       17.1%       5                                                                                                                                                                                                                                                                                                                                                                                                                                                                                                                                                                                                                                                                                                                                                                                                                                                                                                                                                                                                                                                                                                                                                                                                                                                                                                                                                                                                                                                                                                                                                                                                                           | 31 4.                                                                                                               |
| \$35,000 - \$49,999 309 9.9% 2<br>\$50,000 - \$74,999 496 15.9% 4<br>\$75,000 - \$99,999 531 17.1% 5                                                                                                                                                                                                                                                                                                                                                                                                                                                                                                                                                                                                                                                                                                                                                                                                                                                                                                                                                                                                                                                                                                                                                                                                                                                                                                                                                                                                                                                                                                                                                                                                                                                                                                                                                    | 33 4.                                                                                                               |
| \$50,000 - \$74,999                                                                                                                                                                                                                                                                                                                                                                                                                                                                                                                                                                                                                                                                                                                                                                                                                                                                                                                                                                                                                                                                                                                                                                                                                                                                                                                                                                                                                                                                                                                                                                                                                                                                                                                                                                                                                                     | 66 8.                                                                                                               |
| \$75,000 - \$99,999 531 17.1% 5                                                                                                                                                                                                                                                                                                                                                                                                                                                                                                                                                                                                                                                                                                                                                                                                                                                                                                                                                                                                                                                                                                                                                                                                                                                                                                                                                                                                                                                                                                                                                                                                                                                                                                                                                                                                                         | 72 14.                                                                                                              |
|                                                                                                                                                                                                                                                                                                                                                                                                                                                                                                                                                                                                                                                                                                                                                                                                                                                                                                                                                                                                                                                                                                                                                                                                                                                                                                                                                                                                                                                                                                                                                                                                                                                                                                                                                                                                                                                         | 82 18.                                                                                                              |
| \$100,000 - \$149,999                                                                                                                                                                                                                                                                                                                                                                                                                                                                                                                                                                                                                                                                                                                                                                                                                                                                                                                                                                                                                                                                                                                                                                                                                                                                                                                                                                                                                                                                                                                                                                                                                                                                                                                                                                                                                                   |                                                                                                                     |
|                                                                                                                                                                                                                                                                                                                                                                                                                                                                                                                                                                                                                                                                                                                                                                                                                                                                                                                                                                                                                                                                                                                                                                                                                                                                                                                                                                                                                                                                                                                                                                                                                                                                                                                                                                                                                                                         | 27 22.                                                                                                              |
|                                                                                                                                                                                                                                                                                                                                                                                                                                                                                                                                                                                                                                                                                                                                                                                                                                                                                                                                                                                                                                                                                                                                                                                                                                                                                                                                                                                                                                                                                                                                                                                                                                                                                                                                                                                                                                                         | 00 12.                                                                                                              |
| \$200,000+ 258 8.3% 3                                                                                                                                                                                                                                                                                                                                                                                                                                                                                                                                                                                                                                                                                                                                                                                                                                                                                                                                                                                                                                                                                                                                                                                                                                                                                                                                                                                                                                                                                                                                                                                                                                                                                                                                                                                                                                   | 13 9.                                                                                                               |
| Median Household Income \$80,601 \$90,8                                                                                                                                                                                                                                                                                                                                                                                                                                                                                                                                                                                                                                                                                                                                                                                                                                                                                                                                                                                                                                                                                                                                                                                                                                                                                                                                                                                                                                                                                                                                                                                                                                                                                                                                                                                                                 | 30                                                                                                                  |
| Average Household Income \$101,061 \$116,6                                                                                                                                                                                                                                                                                                                                                                                                                                                                                                                                                                                                                                                                                                                                                                                                                                                                                                                                                                                                                                                                                                                                                                                                                                                                                                                                                                                                                                                                                                                                                                                                                                                                                                                                                                                                              | 31                                                                                                                  |
| Per Capita Income \$37,365 \$44,0                                                                                                                                                                                                                                                                                                                                                                                                                                                                                                                                                                                                                                                                                                                                                                                                                                                                                                                                                                                                                                                                                                                                                                                                                                                                                                                                                                                                                                                                                                                                                                                                                                                                                                                                                                                                                       | 56                                                                                                                  |
| Census 2010 Census 2020 2024                                                                                                                                                                                                                                                                                                                                                                                                                                                                                                                                                                                                                                                                                                                                                                                                                                                                                                                                                                                                                                                                                                                                                                                                                                                                                                                                                                                                                                                                                                                                                                                                                                                                                                                                                                                                                            | 20                                                                                                                  |
| Population by Age Number Percent Number Percent Number Percent Number                                                                                                                                                                                                                                                                                                                                                                                                                                                                                                                                                                                                                                                                                                                                                                                                                                                                                                                                                                                                                                                                                                                                                                                                                                                                                                                                                                                                                                                                                                                                                                                                                                                                                                                                                                                   | er Perc                                                                                                             |
| 0 - 4 871 9.1% 623 7.0% 589 6.9% 5                                                                                                                                                                                                                                                                                                                                                                                                                                                                                                                                                                                                                                                                                                                                                                                                                                                                                                                                                                                                                                                                                                                                                                                                                                                                                                                                                                                                                                                                                                                                                                                                                                                                                                                                                                                                                      | 92 6.8                                                                                                              |
| 5 - 9 810 8.5% 697 7.8% 642 7.5% 6                                                                                                                                                                                                                                                                                                                                                                                                                                                                                                                                                                                                                                                                                                                                                                                                                                                                                                                                                                                                                                                                                                                                                                                                                                                                                                                                                                                                                                                                                                                                                                                                                                                                                                                                                                                                                      | 13 7.:                                                                                                              |
| 10 - 14 713 7.5% 684 7.7% 632 7.4% 6                                                                                                                                                                                                                                                                                                                                                                                                                                                                                                                                                                                                                                                                                                                                                                                                                                                                                                                                                                                                                                                                                                                                                                                                                                                                                                                                                                                                                                                                                                                                                                                                                                                                                                                                                                                                                    | 11 7.:                                                                                                              |
| 15 - 19 769 8.1% 594 6.7% 607 7.1% 5                                                                                                                                                                                                                                                                                                                                                                                                                                                                                                                                                                                                                                                                                                                                                                                                                                                                                                                                                                                                                                                                                                                                                                                                                                                                                                                                                                                                                                                                                                                                                                                                                                                                                                                                                                                                                    | 97 6.9                                                                                                              |
|                                                                                                                                                                                                                                                                                                                                                                                                                                                                                                                                                                                                                                                                                                                                                                                                                                                                                                                                                                                                                                                                                                                                                                                                                                                                                                                                                                                                                                                                                                                                                                                                                                                                                                                                                                                                                                                         | 70 6.0                                                                                                              |
| 25 - 34 1,422 14.9% 1,413 15.8% 1,221 14.3% 1,1                                                                                                                                                                                                                                                                                                                                                                                                                                                                                                                                                                                                                                                                                                                                                                                                                                                                                                                                                                                                                                                                                                                                                                                                                                                                                                                                                                                                                                                                                                                                                                                                                                                                                                                                                                                                         |                                                                                                                     |
|                                                                                                                                                                                                                                                                                                                                                                                                                                                                                                                                                                                                                                                                                                                                                                                                                                                                                                                                                                                                                                                                                                                                                                                                                                                                                                                                                                                                                                                                                                                                                                                                                                                                                                                                                                                                                                                         |                                                                                                                     |
| 35 - 44                                                                                                                                                                                                                                                                                                                                                                                                                                                                                                                                                                                                                                                                                                                                                                                                                                                                                                                                                                                                                                                                                                                                                                                                                                                                                                                                                                                                                                                                                                                                                                                                                                                                                                                                                                                                                                                 |                                                                                                                     |
| , , ,                                                                                                                                                                                                                                                                                                                                                                                                                                                                                                                                                                                                                                                                                                                                                                                                                                                                                                                                                                                                                                                                                                                                                                                                                                                                                                                                                                                                                                                                                                                                                                                                                                                                                                                                                                                                                                                   | 70 12                                                                                                               |
| 45 - 54 1,355 14.2% 978 11.0% 935 10.9% 1,0                                                                                                                                                                                                                                                                                                                                                                                                                                                                                                                                                                                                                                                                                                                                                                                                                                                                                                                                                                                                                                                                                                                                                                                                                                                                                                                                                                                                                                                                                                                                                                                                                                                                                                                                                                                                             |                                                                                                                     |
| 45 - 54     1,355     14.2%     978     11.0%     935     10.9%     1,0       55 - 64     879     9.2%     1,113     12.5%     996     11.7%     8                                                                                                                                                                                                                                                                                                                                                                                                                                                                                                                                                                                                                                                                                                                                                                                                                                                                                                                                                                                                                                                                                                                                                                                                                                                                                                                                                                                                                                                                                                                                                                                                                                                                                                      | 45 9.8                                                                                                              |
| 45 - 54     1,355     14.2%     978     11.0%     935     10.9%     1,0       55 - 64     879     9.2%     1,113     12.5%     996     11.7%     8       65 - 74     435     4.6%     630     7.1%     696     8.1%     7                                                                                                                                                                                                                                                                                                                                                                                                                                                                                                                                                                                                                                                                                                                                                                                                                                                                                                                                                                                                                                                                                                                                                                                                                                                                                                                                                                                                                                                                                                                                                                                                                               | 45 9.8<br>36 9.3                                                                                                    |
| 45 - 54     1,355     14.2%     978     11.0%     935     10.9%     1,0       55 - 64     879     9.2%     1,113     12.5%     996     11.7%     8       65 - 74     435     4.6%     630     7.1%     696     8.1%     7       75 - 84     321     3.4%     258     2.9%     266     3.1%     3                                                                                                                                                                                                                                                                                                                                                                                                                                                                                                                                                                                                                                                                                                                                                                                                                                                                                                                                                                                                                                                                                                                                                                                                                                                                                                                                                                                                                                                                                                                                                        | 9.8<br>86 9.3<br>71 4.3                                                                                             |
| 45 - 54     1,355     14.2%     978     11.0%     935     10.9%     1,0       55 - 64     879     9.2%     1,113     12.5%     996     11.7%     8       65 - 74     435     4.6%     630     7.1%     696     8.1%     7       75 - 84     321     3.4%     258     2.9%     266     3.1%     3       85 +     117     1.2%     109     1.2%     102     1.2%     1                                                                                                                                                                                                                                                                                                                                                                                                                                                                                                                                                                                                                                                                                                                                                                                                                                                                                                                                                                                                                                                                                                                                                                                                                                                                                                                                                                                                                                                                                    | 9.8<br>36 9.3<br>71 4.3<br>04 1.3                                                                                   |
| 45 - 54     1,355     14.2%     978     11.0%     935     10.9%     1,0       55 - 64     879     9.2%     1,113     12.5%     996     11.7%     8       65 - 74     435     4.6%     630     7.1%     696     8.1%     7       75 - 84     321     3.4%     258     2.9%     266     3.1%     3       85+     117     1.2%     109     1.2%     102     1.2%     1       Census 2010     Census 2020     2024                                                                                                                                                                                                                                                                                                                                                                                                                                                                                                                                                                                                                                                                                                                                                                                                                                                                                                                                                                                                                                                                                                                                                                                                                                                                                                                                                                                                                                          | 45 9.8<br>86 9.3<br>71 4.3<br>04 1.3<br><b>20</b>                                                                   |
| 45 - 54       1,355       14.2%       978       11.0%       935       10.9%       1,0         55 - 64       879       9.2%       1,113       12.5%       996       11.7%       8         65 - 74       435       4.6%       630       7.1%       696       8.1%       7         75 - 84       321       3.4%       258       2.9%       266       3.1%       3         85 +       117       1.2%       109       1.2%       102       1.2%       1         Census 2010       Census 2020       2024         Race and Ethnicity       Number       Percent       Number       Percent       Number       Percent       Number                                                                                                                                                                                                                                                                                                                                                                                                                                                                                                                                                                                                                                                                                                                                                                                                                                                                                                                                                                                                                                                                                                                                                                                                                            | 45 9.8<br>86 9.3<br>71 4.3<br>94 1.3<br><b>20</b><br>eer Perco                                                      |
| 45 - 54       1,355       14.2%       978       11.0%       935       10.9%       1,0         55 - 64       879       9.2%       1,113       12.5%       996       11.7%       8         65 - 74       435       4.6%       630       7.1%       696       8.1%       7         75 - 84       321       3.4%       258       2.9%       266       3.1%       3         85+       117       1.2%       109       1.2%       102       1.2%       1         Census 2010       Census 2020       2024         Race and Ethnicity       Number       Percent       Number       Percent <td>9.8<br/>9.8<br/>9.1<br/>9.1<br/>9.1<br/>9.1<br/>9.1<br/>9.1<br/>9.1<br/>9.1</td>                                                                                                                                                                                                                                                                                                                                                                                                                                                                                                                                                                                                                                                                                                                                                                                                                                            | 9.8<br>9.8<br>9.1<br>9.1<br>9.1<br>9.1<br>9.1<br>9.1<br>9.1<br>9.1                                                  |
| 45 - 54       1,355       14.2%       978       11.0%       935       10.9%       1,0         55 - 64       879       9.2%       1,113       12.5%       996       11.7%       8         65 - 74       435       4.6%       630       7.1%       696       8.1%       7         75 - 84       321       3.4%       258       2.9%       266       3.1%       3         85+       117       1.2%       109       1.2%       102       1.2%       1         Census 2010       Census 2020       2024         Race and Ethnicity       Number       Percent       Number       Percent       Number       Percent       Number       Percent       Number       Percent       Number       Percent       Number         Black Alone       514       5.4%       510       5.7%       483       5.7%       483                                                                                                                                                                                                                                                                                                                                                                                                                                                                                                                                                                                                                                                                                                                                                                                                                                                                                                                                                                                                                                               | 9.8<br>86 9<br>71 4<br>94 1<br>20<br>eer Perco<br>45 50<br>83 5.6                                                   |
| 45 - 54       1,355       14.2%       978       11.0%       935       10.9%       1,0         55 - 64       879       9.2%       1,113       12.5%       996       11.7%       8         65 - 74       435       4.6%       630       7.1%       696       8.1%       7         75 - 84       321       3.4%       258       2.9%       266       3.1%       3         85+       117       1.2%       109       1.2%       102       1.2%       1         Census 2010       Census 2020       2024         Race and Ethnicity       Number       Percent       Number       Percent <td>45 9.8<br/>36 9<br/>71 4<br/>20 20<br/>eer Percc<br/>45 50<br/>83 5</td>                                                                                                                                                                                                                                                                                                                                                                                                                                                                                                                                                                                                                                                                                                                                                                                                                                                    | 45 9.8<br>36 9<br>71 4<br>20 20<br>eer Percc<br>45 50<br>83 5                                                       |
| 45 - 54       1,355       14.2%       978       11.0%       935       10.9%       1,0         55 - 64       879       9.2%       1,113       12.5%       996       11.7%       8         65 - 74       435       4.6%       630       7.1%       696       8.1%       7         75 - 84       321       3.4%       258       2.9%       266       3.1%       3         85 +       117       1.2%       109       1.2%       102       1.2%       1         Census 2010       Census 2020       2024         Race and Ethnicity       Number       Percent       Number         White Alone       6,653       69.8%       4,892       54.8%       4,468       52.3%       4,3         Black Alone       514       5.4%       510       5.7%       483       5.7% <td>45 9.8<br/>86 9<br/>71 4<br/>20<br/>20<br/>eer Perco<br/>45 50<br/>83 5.0<br/>04 1<br/>88 1.0</td>                                                                                                                                                                                                                                                                                                                                                                                                                                                                                                                                                                                                                                                                                                                                                                                     | 45 9.8<br>86 9<br>71 4<br>20<br>20<br>eer Perco<br>45 50<br>83 5.0<br>04 1<br>88 1.0                                |
| 45 - 54       1,355       14.2%       978       11.0%       935       10.9%       1,0         55 - 64       879       9.2%       1,113       12.5%       996       11.7%       8         65 - 74       435       4.6%       630       7.1%       696       8.1%       7         75 - 84       321       3.4%       258       2.9%       266       3.1%       3         85 +       117       1.2%       109       1.2%       102       1.2%       1         Census 2010       Census 2020       2024         Race and Ethnicity       Number       Percent       Number       Percent </td <td>45 9.8<br/>86 9.7<br/>71 4.7<br/>20<br/>eer Perco<br/>45 50.7<br/>88 5.6<br/>9 0.7</td>                                                                                                                                                                                                                                                                                                                                                                                                                                                                                                                                                                                                                                                                                                                                                                                                                               | 45 9.8<br>86 9.7<br>71 4.7<br>20<br>eer Perco<br>45 50.7<br>88 5.6<br>9 0.7                                         |
| 45 - 54       1,355       14.2%       978       11.0%       935       10.9%       1,0         55 - 64       879       9.2%       1,113       12.5%       996       11.7%       8         65 - 74       435       4.6%       630       7.1%       696       8.1%       7         75 - 84       321       3.4%       258       2.9%       266       3.1%       3         85 +       117       1.2%       109       1.2%       102       1.2%       1         Census 2010       Census 2020       2024         Race and Ethnicity       Number       Percent       Number       Percent </td <td>45 9.8<br/>86 9<br/>71 4<br/>20 20<br/>Per Perco<br/>45 50<br/>83 5<br/>04 1<br/>9 0<br/>49 21</td>                                                                                                                                                                                                                                                                                                                                                                                                                                                                                                                                                                                                                                                                                                                                                                                                                   | 45 9.8<br>86 9<br>71 4<br>20 20<br>Per Perco<br>45 50<br>83 5<br>04 1<br>9 0<br>49 21                               |
| 45 - 54       1,355       14.2%       978       11.0%       935       10.9%       1,0         55 - 64       879       9.2%       1,113       12.5%       996       11.7%       8         65 - 74       435       4.6%       630       7.1%       696       8.1%       7         75 - 84       321       3.4%       258       2.9%       266       3.1%       3         85 +       117       1.2%       109       1.2%       102       1.2%       1         Census 2010       Census 2020       2024         Race and Ethnicity       Number       Percent       Number       Percent       Number       Percent       Number         White Alone       6,653       69.8%       4,892       54.8%       4,468       52.3%       4,3         Black Alone       514       5.4%       510       5.7%       483       5.7%       4         American Indian Alone       85       0.9%       100       1.1%       103       1.2%       1         Asian Alone       47       0.5%       95       1.1%       86       1.0%         Pacific Islander Alone       1       0.0%                                                                                                                                                                                                                                                                                                                                                                                                                                                                                                                                                                                                                                                                                                                                                                                     | 45 9.8<br>86 9<br>71 4<br>20 20<br>Per Perco<br>45 50<br>83 5.6<br>04 1<br>9 0<br>49 21.4                           |
| 45 - 54       1,355       14.2%       978       11.0%       935       10.9%       1,0         55 - 64       879       9.2%       1,113       12.5%       996       11.7%       8         65 - 74       435       4.6%       630       7.1%       696       8.1%       7         75 - 84       321       3.4%       258       2.9%       266       3.1%       3         85 +       117       1.2%       109       1.2%       102       1.2%       1         Census 2010       Census 2020       2024         Race and Ethnicity       Number       Percent       Number       Percent </td <td>9.8<br/>86 9.1<br/>71 4.1<br/>904 1.1<br/>200<br/>104 1.1<br/>200<br/>105 105 105 105 105 105 105 105 105 105</td>                                                                                                                                                                                                                                                                                                                                                                                                                                                                                                                                                                                                                                                                                                                                                                                                    | 9.8<br>86 9.1<br>71 4.1<br>904 1.1<br>200<br>104 1.1<br>200<br>105 105 105 105 105 105 105 105 105 105              |