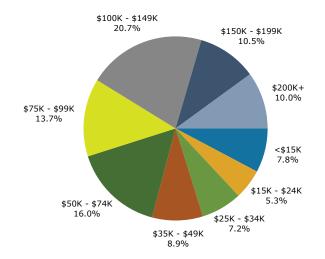

2402 W Wall St, Midland, Texas, 79701 4 2402 W Wall St, Midland, Texas, 79701

Ring: 1 mile radius

Dub House, MAI, CCIM Latitude: 31.99192 Longitude: -102.10127

| \$15,000 - \$24,999                                                                                                                                                                                                                                                                                                                                                                                                                                                                                                                                                                                                                                                                                                                                                                                                                                                                                                                                                                                                                                                                                                                                                                                                                                                                                                                                                                                                                                                                                                                                                                                                                                                                                                                                                                                                                                     | 8,6<br>3,2<br>2,1<br>2<br>2,3<br>8<br>30<br><b>Natio</b><br>0.3<br>0.6<br>0.5<br>0.9<br>2.9<br><b>20</b><br>er Perc |
|---------------------------------------------------------------------------------------------------------------------------------------------------------------------------------------------------------------------------------------------------------------------------------------------------------------------------------------------------------------------------------------------------------------------------------------------------------------------------------------------------------------------------------------------------------------------------------------------------------------------------------------------------------------------------------------------------------------------------------------------------------------------------------------------------------------------------------------------------------------------------------------------------------------------------------------------------------------------------------------------------------------------------------------------------------------------------------------------------------------------------------------------------------------------------------------------------------------------------------------------------------------------------------------------------------------------------------------------------------------------------------------------------------------------------------------------------------------------------------------------------------------------------------------------------------------------------------------------------------------------------------------------------------------------------------------------------------------------------------------------------------------------------------------------------------------------------------------------------------|---------------------------------------------------------------------------------------------------------------------|
| Households         3,392         3,191         3,113           Families         2,361         2,204         2,084           Average Household Size         2.80         2.78         2.72           Owner Occupied Housing Units         2,341         2,233         2,201           Renter Occupied Housing Units         1,051         958         912           Median Age         31.3         34.3         35.4           Trends: 2024-2029 Annual Rate         Area         State           Population         0.27%         1.09%           Households         0.70%         1.36%           Families         0.52%         1.26%           Owner HHs         1.21%         1.82%           Median Household Income         2.43%         2.65%           ***         ***         ***           ***         ***         ***           Households by Income         Number         Percent         Number           ***         ***         ***         ***           ***         ***         ***         ***           ***         ***         ***         ***           ***         ***         ***         *** <t< td=""><td>3,2 2,1 2 2,3 8 30 Nation 0.3 0.6 0.5 0.9 2.9 20 er Perc</td></t<>                                                                                                                                                                                                                                                                                                                                                                                                                                                                                                                                                                                                                                                | 3,2 2,1 2 2,3 8 30 Nation 0.3 0.6 0.5 0.9 2.9 20 er Perc                                                            |
| Average Household Size       2.80       2.78       2.72         Owner Occupied Housing Units       2,341       2,233       2,201         Renter Occupied Housing Units       1,051       958       912         Median Age       31.3       34.3       35.4         Trends: 2024-2029 Annual Rate       Area       State         Population       0.27%       1.09%         Households       0.70%       1.36%         Families       0.52%       1.26%         Owner HHs       1.21%       1.82%         Median Household Income       2.43%       2.65%         **Households by Income       Number       Percent       Number         <\$15,000                                                                                                                                                                                                                                                                                                                                                                                                                                                                                                                                                                                                                                                                                                                                                                                                                                                                                                                                                                                                                                                                                                                                                                                                       | 2,3<br>8<br>31<br><b>Natio</b><br>0.3<br>0.6<br>0.5<br>0.9<br>2.9<br><b>20</b>                                      |
| Owner Occupied Housing Units         2,341         2,233         2,201           Renter Occupied Housing Units         1,051         958         912           Median Age         31.3         34.3         35.4           Trends: 2024-2029 Annual Rate         Area         State           Population         0.27%         1.09%           Households         0.70%         1.36%           Families         0.52%         1.26%           Owner HHs         1.21%         1.82%           Median Household Income         2.43%         2.65%           *** *** *** *** *** *** *** *** *** **                                                                                                                                                                                                                                                                                                                                                                                                                                                                                                                                                                                                                                                                                                                                                                                                                                                                                                                                                                                                                                                                                                                                                                                                                                                     | 2,3<br>8<br>30<br><b>Natio</b><br>0.3<br>0.6<br>0.5<br>0.9<br>2.9<br><b>20</b><br>er Perc                           |
| Owner Occupied Housing Units         2,341         2,233         2,201           Renter Occupied Housing Units         1,051         958         912           Median Age         31.3         34.3         35.4           Trends: 2024-2029 Annual Rate         Area         State           Population         0.27%         1.09%           Households         0.70%         1.36%           Families         0.52%         1.26%           Owner HHs         1.21%         1.82%           Median Household Income         2.43%         2.65%           *** *** *** *** *** *** *** *** *** **                                                                                                                                                                                                                                                                                                                                                                                                                                                                                                                                                                                                                                                                                                                                                                                                                                                                                                                                                                                                                                                                                                                                                                                                                                                     | 2,3<br>8<br>30<br><b>Natio</b><br>0.3<br>0.6<br>0.5<br>0.9<br>2.9<br><b>20</b><br>er Perc                           |
| Renter Occupied Housing Units         1,051         958         912           Median Age         31.3         34.3         35.4           Trends: 2024-2029 Annual Rate         Area         State           Population         0.27%         1.09%           Households         0.70%         1.36%           Families         0.52%         1.26%           Owner HHs         1.21%         1.82%           Median Household Income         2.43%         2.65%           ***********************************                                                                                                                                                                                                                                                                                                                                                                                                                                                                                                                                                                                                                                                                                                                                                                                                                                                                                                                                                                                                                                                                                                                                                                                                                                                                                                                                         | 8<br>30<br><b>Natio</b><br>0.3<br>0.6<br>0.5<br>0.9<br>2.9<br><b>20</b><br>er Perc                                  |
| Median Age         31.3         34.3         35.4           Trends: 2024-2029 Annual Rate         Area         State           Population         0.27%         1.09%           Households         0.70%         1.36%           Families         0.52%         1.26%           Owner HHs         1.21%         1.82%           Median Household Income         2.43%         2.65%           Households by Income         Number         Percent         Number           <\$15,000                                                                                                                                                                                                                                                                                                                                                                                                                                                                                                                                                                                                                                                                                                                                                                                                                                                                                                                                                                                                                                                                                                                                                                                                                                                                                                                                                                    | Natio<br>0.3<br>0.6<br>0.5<br>0.9<br>2.9<br>20<br>er Perc                                                           |
| Trends: 2024-2029 Annual Rate         Area         State           Population         0.27%         1.09%           Households         0.70%         1.36%           Families         0.52%         1.26%           Owner HHs         1.21%         1.82%           Median Household Income         2.43%         2.65%           *** *** *** *** *** *** *** *** *** **                                                                                                                                                                                                                                                                                                                                                                                                                                                                                                                                                                                                                                                                                                                                                                                                                                                                                                                                                                                                                                                                                                                                                                                                                                                                                                                                                                                                                                                                                | Natio<br>0.3<br>0.6<br>0.5<br>0.9<br>2.9<br>20<br>er Perc                                                           |
| Population       0.27%       1.09%         Households       0.70%       1.36%         Families       0.52%       1.26%         Owner HHs       1.21%       1.82%         Median Household Income       2.43%       2.65%         **Description of the company | 0.3<br>0.6<br>0.5<br>0.9<br>2.9<br><b>20</b><br>er Perc                                                             |
| Households                                                                                                                                                                                                                                                                                                                                                                                                                                                                                                                                                                                                                                                                                                                                                                                                                                                                                                                                                                                                                                                                                                                                                                                                                                                                                                                                                                                                                                                                                                                                                                                                                                                                                                                                                                                                                                              | 0.6-<br>0.5<br>0.9<br>2.9<br><b>20</b><br>er Perc                                                                   |
| Families       0.52%       1.26%         Owner HHs       1.21%       1.82%         Median Household Income       2.43%       2.65%         Togad         Households by Income       Number       Percent       Numler         <\$15,000                                                                                                                                                                                                                                                                                                                                                                                                                                                                                                                                                                                                                                                                                                                                                                                                                                                                                                                                                                                                                                                                                                                                                                                                                                                                                                                                                                                                                                                                                                                                                                                                                 | 0.5<br>0.9<br>2.9<br><b>20</b><br>er Perc                                                                           |
| Owner HHs       1.21%       1.82%         Median Household Income       2.43%       2.65%         2024         Households by Income       Number       Percent       Number         <\$15,000                                                                                                                                                                                                                                                                                                                                                                                                                                                                                                                                                                                                                                                                                                                                                                                                                                                                                                                                                                                                                                                                                                                                                                                                                                                                                                                                                                                                                                                                                                                                                                                                                                                           | 0.9<br>2.9<br><b>20</b><br>er Perc                                                                                  |
| Median Household Income         2.43%         2.65%           2024           Households by Income         Number         Percent         Number           <\$15,000                                                                                                                                                                                                                                                                                                                                                                                                                                                                                                                                                                                                                                                                                                                                                                                                                                                                                                                                                                                                                                                                                                                                                                                                                                                                                                                                                                                                                                                                                                                                                                                                                                                                                     | 2.9<br><b>20</b><br>er Perc                                                                                         |
| Households by Income         Number         Percent         Number           <\$15,000                                                                                                                                                                                                                                                                                                                                                                                                                                                                                                                                                                                                                                                                                                                                                                                                                                                                                                                                                                                                                                                                                                                                                                                                                                                                                                                                                                                                                                                                                                                                                                                                                                                                                                                                                                  | <b>20</b><br>er Perc                                                                                                |
| Households by Income         Number         Percent         Number           <\$15,000                                                                                                                                                                                                                                                                                                                                                                                                                                                                                                                                                                                                                                                                                                                                                                                                                                                                                                                                                                                                                                                                                                                                                                                                                                                                                                                                                                                                                                                                                                                                                                                                                                                                                                                                                                  | er Perc                                                                                                             |
| <\$15,000                                                                                                                                                                                                                                                                                                                                                                                                                                                                                                                                                                                                                                                                                                                                                                                                                                                                                                                                                                                                                                                                                                                                                                                                                                                                                                                                                                                                                                                                                                                                                                                                                                                                                                                                                                                                                                               |                                                                                                                     |
| \$15,000 - \$24,999       191       6.1%       1         \$25,000 - \$34,999       164       5.3%       1         \$35,000 - \$49,999       309       9.9%       2         \$50,000 - \$74,999       496       15.9%       4         \$75,000 - \$99,999       531       17.1%       5                                                                                                                                                                                                                                                                                                                                                                                                                                                                                                                                                                                                                                                                                                                                                                                                                                                                                                                                                                                                                                                                                                                                                                                                                                                                                                                                                                                                                                                                                                                                                                  | 0.                                                                                                                  |
| \$25,000 - \$34,999       164       5.3%       1         \$35,000 - \$49,999       309       9.9%       2         \$50,000 - \$74,999       496       15.9%       4         \$75,000 - \$99,999       531       17.1%       5                                                                                                                                                                                                                                                                                                                                                                                                                                                                                                                                                                                                                                                                                                                                                                                                                                                                                                                                                                                                                                                                                                                                                                                                                                                                                                                                                                                                                                                                                                                                                                                                                           | 31 4.                                                                                                               |
| \$35,000 - \$49,999 309 9.9% 2<br>\$50,000 - \$74,999 496 15.9% 4<br>\$75,000 - \$99,999 531 17.1% 5                                                                                                                                                                                                                                                                                                                                                                                                                                                                                                                                                                                                                                                                                                                                                                                                                                                                                                                                                                                                                                                                                                                                                                                                                                                                                                                                                                                                                                                                                                                                                                                                                                                                                                                                                    | 33 4.                                                                                                               |
| \$50,000 - \$74,999                                                                                                                                                                                                                                                                                                                                                                                                                                                                                                                                                                                                                                                                                                                                                                                                                                                                                                                                                                                                                                                                                                                                                                                                                                                                                                                                                                                                                                                                                                                                                                                                                                                                                                                                                                                                                                     | 66 8.                                                                                                               |
| \$75,000 - \$99,999 531 17.1% 5                                                                                                                                                                                                                                                                                                                                                                                                                                                                                                                                                                                                                                                                                                                                                                                                                                                                                                                                                                                                                                                                                                                                                                                                                                                                                                                                                                                                                                                                                                                                                                                                                                                                                                                                                                                                                         | 72 14.                                                                                                              |
|                                                                                                                                                                                                                                                                                                                                                                                                                                                                                                                                                                                                                                                                                                                                                                                                                                                                                                                                                                                                                                                                                                                                                                                                                                                                                                                                                                                                                                                                                                                                                                                                                                                                                                                                                                                                                                                         | 82 18.                                                                                                              |
| \$100,000 - \$149,999                                                                                                                                                                                                                                                                                                                                                                                                                                                                                                                                                                                                                                                                                                                                                                                                                                                                                                                                                                                                                                                                                                                                                                                                                                                                                                                                                                                                                                                                                                                                                                                                                                                                                                                                                                                                                                   |                                                                                                                     |
|                                                                                                                                                                                                                                                                                                                                                                                                                                                                                                                                                                                                                                                                                                                                                                                                                                                                                                                                                                                                                                                                                                                                                                                                                                                                                                                                                                                                                                                                                                                                                                                                                                                                                                                                                                                                                                                         | 27 22.                                                                                                              |
|                                                                                                                                                                                                                                                                                                                                                                                                                                                                                                                                                                                                                                                                                                                                                                                                                                                                                                                                                                                                                                                                                                                                                                                                                                                                                                                                                                                                                                                                                                                                                                                                                                                                                                                                                                                                                                                         | 00 12.                                                                                                              |
| \$200,000+ 258 8.3% 3                                                                                                                                                                                                                                                                                                                                                                                                                                                                                                                                                                                                                                                                                                                                                                                                                                                                                                                                                                                                                                                                                                                                                                                                                                                                                                                                                                                                                                                                                                                                                                                                                                                                                                                                                                                                                                   | 13 9.                                                                                                               |
| Median Household Income \$80,601 \$90,8                                                                                                                                                                                                                                                                                                                                                                                                                                                                                                                                                                                                                                                                                                                                                                                                                                                                                                                                                                                                                                                                                                                                                                                                                                                                                                                                                                                                                                                                                                                                                                                                                                                                                                                                                                                                                 | 30                                                                                                                  |
| Average Household Income \$101,061 \$116,6                                                                                                                                                                                                                                                                                                                                                                                                                                                                                                                                                                                                                                                                                                                                                                                                                                                                                                                                                                                                                                                                                                                                                                                                                                                                                                                                                                                                                                                                                                                                                                                                                                                                                                                                                                                                              | 31                                                                                                                  |
| Per Capita Income \$37,365 \$44,0                                                                                                                                                                                                                                                                                                                                                                                                                                                                                                                                                                                                                                                                                                                                                                                                                                                                                                                                                                                                                                                                                                                                                                                                                                                                                                                                                                                                                                                                                                                                                                                                                                                                                                                                                                                                                       | 56                                                                                                                  |
| Census 2010 Census 2020 2024                                                                                                                                                                                                                                                                                                                                                                                                                                                                                                                                                                                                                                                                                                                                                                                                                                                                                                                                                                                                                                                                                                                                                                                                                                                                                                                                                                                                                                                                                                                                                                                                                                                                                                                                                                                                                            | 20                                                                                                                  |
| Population by Age Number Percent Number Percent Number Percent Number                                                                                                                                                                                                                                                                                                                                                                                                                                                                                                                                                                                                                                                                                                                                                                                                                                                                                                                                                                                                                                                                                                                                                                                                                                                                                                                                                                                                                                                                                                                                                                                                                                                                                                                                                                                   | er Perc                                                                                                             |
| 0 - 4 871 9.1% 623 7.0% 589 6.9% 5                                                                                                                                                                                                                                                                                                                                                                                                                                                                                                                                                                                                                                                                                                                                                                                                                                                                                                                                                                                                                                                                                                                                                                                                                                                                                                                                                                                                                                                                                                                                                                                                                                                                                                                                                                                                                      | 92 6.8                                                                                                              |
| 5 - 9 810 8.5% 697 7.8% 642 7.5% 6                                                                                                                                                                                                                                                                                                                                                                                                                                                                                                                                                                                                                                                                                                                                                                                                                                                                                                                                                                                                                                                                                                                                                                                                                                                                                                                                                                                                                                                                                                                                                                                                                                                                                                                                                                                                                      | 13 7.:                                                                                                              |
| 10 - 14 713 7.5% 684 7.7% 632 7.4% 6                                                                                                                                                                                                                                                                                                                                                                                                                                                                                                                                                                                                                                                                                                                                                                                                                                                                                                                                                                                                                                                                                                                                                                                                                                                                                                                                                                                                                                                                                                                                                                                                                                                                                                                                                                                                                    | 11 7.:                                                                                                              |
| 15 - 19 769 8.1% 594 6.7% 607 7.1% 5                                                                                                                                                                                                                                                                                                                                                                                                                                                                                                                                                                                                                                                                                                                                                                                                                                                                                                                                                                                                                                                                                                                                                                                                                                                                                                                                                                                                                                                                                                                                                                                                                                                                                                                                                                                                                    | 97 6.9                                                                                                              |
|                                                                                                                                                                                                                                                                                                                                                                                                                                                                                                                                                                                                                                                                                                                                                                                                                                                                                                                                                                                                                                                                                                                                                                                                                                                                                                                                                                                                                                                                                                                                                                                                                                                                                                                                                                                                                                                         | 70 6.0                                                                                                              |
| 25 - 34 1,422 14.9% 1,413 15.8% 1,221 14.3% 1,1                                                                                                                                                                                                                                                                                                                                                                                                                                                                                                                                                                                                                                                                                                                                                                                                                                                                                                                                                                                                                                                                                                                                                                                                                                                                                                                                                                                                                                                                                                                                                                                                                                                                                                                                                                                                         |                                                                                                                     |
|                                                                                                                                                                                                                                                                                                                                                                                                                                                                                                                                                                                                                                                                                                                                                                                                                                                                                                                                                                                                                                                                                                                                                                                                                                                                                                                                                                                                                                                                                                                                                                                                                                                                                                                                                                                                                                                         |                                                                                                                     |
| 35 - 44                                                                                                                                                                                                                                                                                                                                                                                                                                                                                                                                                                                                                                                                                                                                                                                                                                                                                                                                                                                                                                                                                                                                                                                                                                                                                                                                                                                                                                                                                                                                                                                                                                                                                                                                                                                                                                                 |                                                                                                                     |
| , , ,                                                                                                                                                                                                                                                                                                                                                                                                                                                                                                                                                                                                                                                                                                                                                                                                                                                                                                                                                                                                                                                                                                                                                                                                                                                                                                                                                                                                                                                                                                                                                                                                                                                                                                                                                                                                                                                   | 70 12                                                                                                               |
| 45 - 54 1,355 14.2% 978 11.0% 935 10.9% 1,0                                                                                                                                                                                                                                                                                                                                                                                                                                                                                                                                                                                                                                                                                                                                                                                                                                                                                                                                                                                                                                                                                                                                                                                                                                                                                                                                                                                                                                                                                                                                                                                                                                                                                                                                                                                                             |                                                                                                                     |
| 45 - 54     1,355     14.2%     978     11.0%     935     10.9%     1,0       55 - 64     879     9.2%     1,113     12.5%     996     11.7%     8                                                                                                                                                                                                                                                                                                                                                                                                                                                                                                                                                                                                                                                                                                                                                                                                                                                                                                                                                                                                                                                                                                                                                                                                                                                                                                                                                                                                                                                                                                                                                                                                                                                                                                      | 45 9.8                                                                                                              |
| 45 - 54     1,355     14.2%     978     11.0%     935     10.9%     1,0       55 - 64     879     9.2%     1,113     12.5%     996     11.7%     8       65 - 74     435     4.6%     630     7.1%     696     8.1%     7                                                                                                                                                                                                                                                                                                                                                                                                                                                                                                                                                                                                                                                                                                                                                                                                                                                                                                                                                                                                                                                                                                                                                                                                                                                                                                                                                                                                                                                                                                                                                                                                                               | 45 9.8<br>36 9.3                                                                                                    |
| 45 - 54     1,355     14.2%     978     11.0%     935     10.9%     1,0       55 - 64     879     9.2%     1,113     12.5%     996     11.7%     8       65 - 74     435     4.6%     630     7.1%     696     8.1%     7       75 - 84     321     3.4%     258     2.9%     266     3.1%     3                                                                                                                                                                                                                                                                                                                                                                                                                                                                                                                                                                                                                                                                                                                                                                                                                                                                                                                                                                                                                                                                                                                                                                                                                                                                                                                                                                                                                                                                                                                                                        | 9.8<br>86 9.3<br>71 4.3                                                                                             |
| 45 - 54     1,355     14.2%     978     11.0%     935     10.9%     1,0       55 - 64     879     9.2%     1,113     12.5%     996     11.7%     8       65 - 74     435     4.6%     630     7.1%     696     8.1%     7       75 - 84     321     3.4%     258     2.9%     266     3.1%     3       85 +     117     1.2%     109     1.2%     102     1.2%     1                                                                                                                                                                                                                                                                                                                                                                                                                                                                                                                                                                                                                                                                                                                                                                                                                                                                                                                                                                                                                                                                                                                                                                                                                                                                                                                                                                                                                                                                                    | 9.8<br>36 9.3<br>71 4.3<br>04 1.3                                                                                   |
| 45 - 54     1,355     14.2%     978     11.0%     935     10.9%     1,0       55 - 64     879     9.2%     1,113     12.5%     996     11.7%     8       65 - 74     435     4.6%     630     7.1%     696     8.1%     7       75 - 84     321     3.4%     258     2.9%     266     3.1%     3       85+     117     1.2%     109     1.2%     102     1.2%     1       Census 2010     Census 2020     2024                                                                                                                                                                                                                                                                                                                                                                                                                                                                                                                                                                                                                                                                                                                                                                                                                                                                                                                                                                                                                                                                                                                                                                                                                                                                                                                                                                                                                                          | 45 9.8<br>86 9.3<br>71 4.3<br>04 1.3<br><b>20</b>                                                                   |
| 45 - 54       1,355       14.2%       978       11.0%       935       10.9%       1,0         55 - 64       879       9.2%       1,113       12.5%       996       11.7%       8         65 - 74       435       4.6%       630       7.1%       696       8.1%       7         75 - 84       321       3.4%       258       2.9%       266       3.1%       3         85 +       117       1.2%       109       1.2%       102       1.2%       1         Census 2010       Census 2020       2024         Race and Ethnicity       Number       Percent       Number       Percent       Number       Percent       Number                                                                                                                                                                                                                                                                                                                                                                                                                                                                                                                                                                                                                                                                                                                                                                                                                                                                                                                                                                                                                                                                                                                                                                                                                            | 45 9.8<br>86 9.3<br>71 4.3<br>94 1.3<br><b>20</b><br>eer Perco                                                      |
| 45 - 54       1,355       14.2%       978       11.0%       935       10.9%       1,0         55 - 64       879       9.2%       1,113       12.5%       996       11.7%       8         65 - 74       435       4.6%       630       7.1%       696       8.1%       7         75 - 84       321       3.4%       258       2.9%       266       3.1%       3         85+       117       1.2%       109       1.2%       102       1.2%       1         Census 2010       Census 2020       2024         Race and Ethnicity       Number       Percent       Number       Percent <td>9.8<br/>9.8<br/>9.1<br/>9.1<br/>9.1<br/>9.1<br/>9.1<br/>9.1<br/>9.1<br/>9.1</td>                                                                                                                                                                                                                                                                                                                                                                                                                                                                                                                                                                                                                                                                                                                                                                                                                                            | 9.8<br>9.8<br>9.1<br>9.1<br>9.1<br>9.1<br>9.1<br>9.1<br>9.1<br>9.1                                                  |
| 45 - 54       1,355       14.2%       978       11.0%       935       10.9%       1,0         55 - 64       879       9.2%       1,113       12.5%       996       11.7%       8         65 - 74       435       4.6%       630       7.1%       696       8.1%       7         75 - 84       321       3.4%       258       2.9%       266       3.1%       3         85+       117       1.2%       109       1.2%       102       1.2%       1         Census 2010       Census 2020       2024         Race and Ethnicity       Number       Percent       Number       Percent       Number       Percent       Number       Percent       Number       Percent       Number       Percent       Number         Black Alone       514       5.4%       510       5.7%       483       5.7%       483                                                                                                                                                                                                                                                                                                                                                                                                                                                                                                                                                                                                                                                                                                                                                                                                                                                                                                                                                                                                                                               | 9.8<br>86 9<br>71 4<br>94 1<br>20<br>eer Perco<br>45 50<br>83 5.6                                                   |
| 45 - 54       1,355       14.2%       978       11.0%       935       10.9%       1,0         55 - 64       879       9.2%       1,113       12.5%       996       11.7%       8         65 - 74       435       4.6%       630       7.1%       696       8.1%       7         75 - 84       321       3.4%       258       2.9%       266       3.1%       3         85+       117       1.2%       109       1.2%       102       1.2%       1         Census 2010       Census 2020       2024         Race and Ethnicity       Number       Percent       Number       Percent <td>45 9.8<br/>36 9<br/>71 4<br/>20 20<br/>eer Percc<br/>45 50<br/>83 5</td>                                                                                                                                                                                                                                                                                                                                                                                                                                                                                                                                                                                                                                                                                                                                                                                                                                                    | 45 9.8<br>36 9<br>71 4<br>20 20<br>eer Percc<br>45 50<br>83 5                                                       |
| 45 - 54       1,355       14.2%       978       11.0%       935       10.9%       1,0         55 - 64       879       9.2%       1,113       12.5%       996       11.7%       8         65 - 74       435       4.6%       630       7.1%       696       8.1%       7         75 - 84       321       3.4%       258       2.9%       266       3.1%       3         85 +       117       1.2%       109       1.2%       102       1.2%       1         Census 2010       Census 2020       2024         Race and Ethnicity       Number       Percent       Number         White Alone       6,653       69.8%       4,892       54.8%       4,468       52.3%       4,3         Black Alone       514       5.4%       510       5.7%       483       5.7% <td>45 9.8<br/>86 9<br/>71 4<br/>20<br/>20<br/>eer Perco<br/>45 50<br/>83 5.0<br/>04 1<br/>88 1.0</td>                                                                                                                                                                                                                                                                                                                                                                                                                                                                                                                                                                                                                                                                                                                                                                                     | 45 9.8<br>86 9<br>71 4<br>20<br>20<br>eer Perco<br>45 50<br>83 5.0<br>04 1<br>88 1.0                                |
| 45 - 54       1,355       14.2%       978       11.0%       935       10.9%       1,0         55 - 64       879       9.2%       1,113       12.5%       996       11.7%       8         65 - 74       435       4.6%       630       7.1%       696       8.1%       7         75 - 84       321       3.4%       258       2.9%       266       3.1%       3         85 +       117       1.2%       109       1.2%       102       1.2%       1         Census 2010       Census 2020       2024         Race and Ethnicity       Number       Percent       Number       Percent </td <td>45 9.8<br/>86 9.7<br/>71 4.7<br/>20<br/>eer Perco<br/>45 50.7<br/>88 5.6<br/>9 0.7</td>                                                                                                                                                                                                                                                                                                                                                                                                                                                                                                                                                                                                                                                                                                                                                                                                                               | 45 9.8<br>86 9.7<br>71 4.7<br>20<br>eer Perco<br>45 50.7<br>88 5.6<br>9 0.7                                         |
| 45 - 54       1,355       14.2%       978       11.0%       935       10.9%       1,0         55 - 64       879       9.2%       1,113       12.5%       996       11.7%       8         65 - 74       435       4.6%       630       7.1%       696       8.1%       7         75 - 84       321       3.4%       258       2.9%       266       3.1%       3         85 +       117       1.2%       109       1.2%       102       1.2%       1         Census 2010       Census 2020       2024         Race and Ethnicity       Number       Percent       Number       Percent </td <td>45 9.8<br/>86 9<br/>71 4<br/>20 20<br/>Per Perco<br/>45 50<br/>83 5<br/>04 1<br/>9 0<br/>49 21</td>                                                                                                                                                                                                                                                                                                                                                                                                                                                                                                                                                                                                                                                                                                                                                                                                                   | 45 9.8<br>86 9<br>71 4<br>20 20<br>Per Perco<br>45 50<br>83 5<br>04 1<br>9 0<br>49 21                               |
| 45 - 54       1,355       14.2%       978       11.0%       935       10.9%       1,0         55 - 64       879       9.2%       1,113       12.5%       996       11.7%       8         65 - 74       435       4.6%       630       7.1%       696       8.1%       7         75 - 84       321       3.4%       258       2.9%       266       3.1%       3         85 +       117       1.2%       109       1.2%       102       1.2%       1         Census 2010       Census 2020       2024         Race and Ethnicity       Number       Percent       Number       Percent       Number       Percent       Number         White Alone       6,653       69.8%       4,892       54.8%       4,468       52.3%       4,3         Black Alone       514       5.4%       510       5.7%       483       5.7%       4         American Indian Alone       85       0.9%       100       1.1%       103       1.2%       1         Asian Alone       47       0.5%       95       1.1%       86       1.0%         Pacific Islander Alone       1       0.0%                                                                                                                                                                                                                                                                                                                                                                                                                                                                                                                                                                                                                                                                                                                                                                                     | 45 9.8<br>86 9<br>71 4<br>20 20<br>Per Perco<br>45 50<br>83 5.6<br>04 1<br>9 0<br>49 21.4                           |
| 45 - 54       1,355       14.2%       978       11.0%       935       10.9%       1,0         55 - 64       879       9.2%       1,113       12.5%       996       11.7%       8         65 - 74       435       4.6%       630       7.1%       696       8.1%       7         75 - 84       321       3.4%       258       2.9%       266       3.1%       3         85 +       117       1.2%       109       1.2%       102       1.2%       1         Census 2010       Census 2020       2024         Race and Ethnicity       Number       Percent       Number       Percent </td <td>9.8<br/>86 9.1<br/>71 4.1<br/>904 1.1<br/>200<br/>104 1.1<br/>200<br/>105 105 105 105 105 105 105 105 105 105</td>                                                                                                                                                                                                                                                                                                                                                                                                                                                                                                                                                                                                                                                                                                                                                                                                    | 9.8<br>86 9.1<br>71 4.1<br>904 1.1<br>200<br>104 1.1<br>200<br>105 105 105 105 105 105 105 105 105 105              |