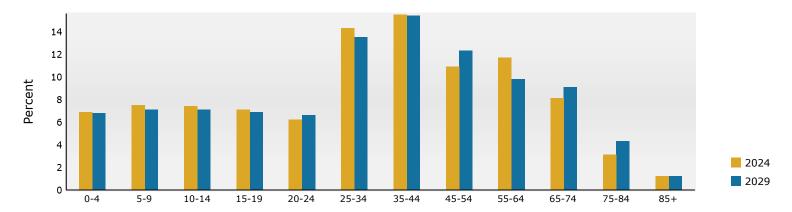

2402 W Wall St, Midland, Texas, 79701 4 2402 W Wall St, Midland, Texas, 79701

Ring: 1 mile radius

Dub House, MAI, CCIM Latitude: 31.99192 Longitude: -102.10127

| \$15,000 - \$24,999                                                                                                                                                                                                                                                                                                                                                                                                                                                                                                                                                                                                                                                                                                                                                                                                                                                                                                                                                                                                                                                                                                                                                                                                                                                                                                                                                                                                                                                                                                                                                                                                                                                                                                                                                                                                                                     | 8,6<br>3,2<br>2,1<br>2<br>2,3<br>8<br>30<br><b>Natio</b><br>0.3<br>0.6<br>0.5<br>0.9<br>2.9<br><b>20</b><br>er Perc |
|---------------------------------------------------------------------------------------------------------------------------------------------------------------------------------------------------------------------------------------------------------------------------------------------------------------------------------------------------------------------------------------------------------------------------------------------------------------------------------------------------------------------------------------------------------------------------------------------------------------------------------------------------------------------------------------------------------------------------------------------------------------------------------------------------------------------------------------------------------------------------------------------------------------------------------------------------------------------------------------------------------------------------------------------------------------------------------------------------------------------------------------------------------------------------------------------------------------------------------------------------------------------------------------------------------------------------------------------------------------------------------------------------------------------------------------------------------------------------------------------------------------------------------------------------------------------------------------------------------------------------------------------------------------------------------------------------------------------------------------------------------------------------------------------------------------------------------------------------------|---------------------------------------------------------------------------------------------------------------------|
| Households         3,392         3,191         3,113           Families         2,361         2,204         2,084           Average Household Size         2.80         2.78         2.72           Owner Occupied Housing Units         2,341         2,233         2,201           Renter Occupied Housing Units         1,051         958         912           Median Age         31.3         34.3         35.4           Trends: 2024-2029 Annual Rate         Area         State           Population         0.27%         1.09%           Households         0.70%         1.36%           Families         0.52%         1.26%           Owner HHs         1.21%         1.82%           Median Household Income         2.43%         2.65%           ***         ***         ***           ***         ***         ***           Households by Income         Number         Percent         Number           ***         ***         ***         ***           ***         ***         ***         ***           ***         ***         ***         ***           ***         ***         ***         *** <t< td=""><td>3,2 2,1 2 2,3 8 30 Nation 0.3 0.6 0.5 0.9 2.9 20 er Perc</td></t<>                                                                                                                                                                                                                                                                                                                                                                                                                                                                                                                                                                                                                                                | 3,2 2,1 2 2,3 8 30 Nation 0.3 0.6 0.5 0.9 2.9 20 er Perc                                                            |
| Average Household Size       2.80       2.78       2.72         Owner Occupied Housing Units       2,341       2,233       2,201         Renter Occupied Housing Units       1,051       958       912         Median Age       31.3       34.3       35.4         Trends: 2024-2029 Annual Rate       Area       State         Population       0.27%       1.09%         Households       0.70%       1.36%         Families       0.52%       1.26%         Owner HHs       1.21%       1.82%         Median Household Income       2.43%       2.65%         **Households by Income       Number       Percent       Number         <\$15,000                                                                                                                                                                                                                                                                                                                                                                                                                                                                                                                                                                                                                                                                                                                                                                                                                                                                                                                                                                                                                                                                                                                                                                                                       | 2,3<br>8<br>31<br><b>Natio</b><br>0.3<br>0.6<br>0.5<br>0.9<br>2.9<br><b>20</b>                                      |
| Owner Occupied Housing Units         2,341         2,233         2,201           Renter Occupied Housing Units         1,051         958         912           Median Age         31.3         34.3         35.4           Trends: 2024-2029 Annual Rate         Area         State           Population         0.27%         1.09%           Households         0.70%         1.36%           Families         0.52%         1.26%           Owner HHs         1.21%         1.82%           Median Household Income         2.43%         2.65%           *** *** *** *** *** *** *** *** *** **                                                                                                                                                                                                                                                                                                                                                                                                                                                                                                                                                                                                                                                                                                                                                                                                                                                                                                                                                                                                                                                                                                                                                                                                                                                     | 2,3<br>8<br>30<br><b>Natio</b><br>0.3<br>0.6<br>0.5<br>0.9<br>2.9<br><b>20</b><br>er Perc                           |
| Owner Occupied Housing Units         2,341         2,233         2,201           Renter Occupied Housing Units         1,051         958         912           Median Age         31.3         34.3         35.4           Trends: 2024-2029 Annual Rate         Area         State           Population         0.27%         1.09%           Households         0.70%         1.36%           Families         0.52%         1.26%           Owner HHs         1.21%         1.82%           Median Household Income         2.43%         2.65%           *** *** *** *** *** *** *** *** *** **                                                                                                                                                                                                                                                                                                                                                                                                                                                                                                                                                                                                                                                                                                                                                                                                                                                                                                                                                                                                                                                                                                                                                                                                                                                     | 2,3<br>8<br>30<br><b>Natio</b><br>0.3<br>0.6<br>0.5<br>0.9<br>2.9<br><b>20</b><br>er Perc                           |
| Renter Occupied Housing Units         1,051         958         912           Median Age         31.3         34.3         35.4           Trends: 2024-2029 Annual Rate         Area         State           Population         0.27%         1.09%           Households         0.70%         1.36%           Families         0.52%         1.26%           Owner HHs         1.21%         1.82%           Median Household Income         2.43%         2.65%           ***********************************                                                                                                                                                                                                                                                                                                                                                                                                                                                                                                                                                                                                                                                                                                                                                                                                                                                                                                                                                                                                                                                                                                                                                                                                                                                                                                                                         | 8<br>30<br><b>Natio</b><br>0.3<br>0.6<br>0.5<br>0.9<br>2.9<br><b>20</b><br>er Perc                                  |
| Median Age         31.3         34.3         35.4           Trends: 2024-2029 Annual Rate         Area         State           Population         0.27%         1.09%           Households         0.70%         1.36%           Families         0.52%         1.26%           Owner HHs         1.21%         1.82%           Median Household Income         2.43%         2.65%           Households by Income         Number         Percent         Number           <\$15,000                                                                                                                                                                                                                                                                                                                                                                                                                                                                                                                                                                                                                                                                                                                                                                                                                                                                                                                                                                                                                                                                                                                                                                                                                                                                                                                                                                    | Natio<br>0.3<br>0.6<br>0.5<br>0.9<br>2.9<br>20<br>er Perc                                                           |
| Trends: 2024-2029 Annual Rate         Area         State           Population         0.27%         1.09%           Households         0.70%         1.36%           Families         0.52%         1.26%           Owner HHs         1.21%         1.82%           Median Household Income         2.43%         2.65%           *** *** *** *** *** *** *** *** *** **                                                                                                                                                                                                                                                                                                                                                                                                                                                                                                                                                                                                                                                                                                                                                                                                                                                                                                                                                                                                                                                                                                                                                                                                                                                                                                                                                                                                                                                                                | Natio<br>0.3<br>0.6<br>0.5<br>0.9<br>2.9<br>20<br>er Perc                                                           |
| Population       0.27%       1.09%         Households       0.70%       1.36%         Families       0.52%       1.26%         Owner HHs       1.21%       1.82%         Median Household Income       2.43%       2.65%         **Description of the company | 0.3<br>0.6<br>0.5<br>0.9<br>2.9<br><b>20</b><br>er Perc                                                             |
| Households                                                                                                                                                                                                                                                                                                                                                                                                                                                                                                                                                                                                                                                                                                                                                                                                                                                                                                                                                                                                                                                                                                                                                                                                                                                                                                                                                                                                                                                                                                                                                                                                                                                                                                                                                                                                                                              | 0.6-<br>0.5<br>0.9<br>2.9<br><b>20</b><br>er Perc                                                                   |
| Families       0.52%       1.26%         Owner HHs       1.21%       1.82%         Median Household Income       2.43%       2.65%         Togad         Households by Income       Number       Percent       Numler         <\$15,000                                                                                                                                                                                                                                                                                                                                                                                                                                                                                                                                                                                                                                                                                                                                                                                                                                                                                                                                                                                                                                                                                                                                                                                                                                                                                                                                                                                                                                                                                                                                                                                                                 | 0.5<br>0.9<br>2.9<br><b>20</b><br>er Perc                                                                           |
| Owner HHs       1.21%       1.82%         Median Household Income       2.43%       2.65%         2024         Households by Income       Number       Percent       Number         <\$15,000                                                                                                                                                                                                                                                                                                                                                                                                                                                                                                                                                                                                                                                                                                                                                                                                                                                                                                                                                                                                                                                                                                                                                                                                                                                                                                                                                                                                                                                                                                                                                                                                                                                           | 0.9<br>2.9<br><b>20</b><br>er Perc                                                                                  |
| Median Household Income         2.43%         2.65%           2024           Households by Income         Number         Percent         Number           <\$15,000                                                                                                                                                                                                                                                                                                                                                                                                                                                                                                                                                                                                                                                                                                                                                                                                                                                                                                                                                                                                                                                                                                                                                                                                                                                                                                                                                                                                                                                                                                                                                                                                                                                                                     | 2.9<br><b>20</b><br>er Perc                                                                                         |
| Households by Income         Number         Percent         Number           <\$15,000                                                                                                                                                                                                                                                                                                                                                                                                                                                                                                                                                                                                                                                                                                                                                                                                                                                                                                                                                                                                                                                                                                                                                                                                                                                                                                                                                                                                                                                                                                                                                                                                                                                                                                                                                                  | <b>20</b><br>er Perc                                                                                                |
| Households by Income         Number         Percent         Number           <\$15,000                                                                                                                                                                                                                                                                                                                                                                                                                                                                                                                                                                                                                                                                                                                                                                                                                                                                                                                                                                                                                                                                                                                                                                                                                                                                                                                                                                                                                                                                                                                                                                                                                                                                                                                                                                  | er Perc                                                                                                             |
| <\$15,000                                                                                                                                                                                                                                                                                                                                                                                                                                                                                                                                                                                                                                                                                                                                                                                                                                                                                                                                                                                                                                                                                                                                                                                                                                                                                                                                                                                                                                                                                                                                                                                                                                                                                                                                                                                                                                               |                                                                                                                     |
| \$15,000 - \$24,999       191       6.1%       1         \$25,000 - \$34,999       164       5.3%       1         \$35,000 - \$49,999       309       9.9%       2         \$50,000 - \$74,999       496       15.9%       4         \$75,000 - \$99,999       531       17.1%       5                                                                                                                                                                                                                                                                                                                                                                                                                                                                                                                                                                                                                                                                                                                                                                                                                                                                                                                                                                                                                                                                                                                                                                                                                                                                                                                                                                                                                                                                                                                                                                  | 0.                                                                                                                  |
| \$25,000 - \$34,999       164       5.3%       1         \$35,000 - \$49,999       309       9.9%       2         \$50,000 - \$74,999       496       15.9%       4         \$75,000 - \$99,999       531       17.1%       5                                                                                                                                                                                                                                                                                                                                                                                                                                                                                                                                                                                                                                                                                                                                                                                                                                                                                                                                                                                                                                                                                                                                                                                                                                                                                                                                                                                                                                                                                                                                                                                                                           | 31 4.                                                                                                               |
| \$35,000 - \$49,999 309 9.9% 2<br>\$50,000 - \$74,999 496 15.9% 4<br>\$75,000 - \$99,999 531 17.1% 5                                                                                                                                                                                                                                                                                                                                                                                                                                                                                                                                                                                                                                                                                                                                                                                                                                                                                                                                                                                                                                                                                                                                                                                                                                                                                                                                                                                                                                                                                                                                                                                                                                                                                                                                                    | 33 4.                                                                                                               |
| \$50,000 - \$74,999                                                                                                                                                                                                                                                                                                                                                                                                                                                                                                                                                                                                                                                                                                                                                                                                                                                                                                                                                                                                                                                                                                                                                                                                                                                                                                                                                                                                                                                                                                                                                                                                                                                                                                                                                                                                                                     | 66 8.                                                                                                               |
| \$75,000 - \$99,999 531 17.1% 5                                                                                                                                                                                                                                                                                                                                                                                                                                                                                                                                                                                                                                                                                                                                                                                                                                                                                                                                                                                                                                                                                                                                                                                                                                                                                                                                                                                                                                                                                                                                                                                                                                                                                                                                                                                                                         | 72 14.                                                                                                              |
|                                                                                                                                                                                                                                                                                                                                                                                                                                                                                                                                                                                                                                                                                                                                                                                                                                                                                                                                                                                                                                                                                                                                                                                                                                                                                                                                                                                                                                                                                                                                                                                                                                                                                                                                                                                                                                                         | 82 18.                                                                                                              |
| \$100,000 - \$149,999                                                                                                                                                                                                                                                                                                                                                                                                                                                                                                                                                                                                                                                                                                                                                                                                                                                                                                                                                                                                                                                                                                                                                                                                                                                                                                                                                                                                                                                                                                                                                                                                                                                                                                                                                                                                                                   |                                                                                                                     |
|                                                                                                                                                                                                                                                                                                                                                                                                                                                                                                                                                                                                                                                                                                                                                                                                                                                                                                                                                                                                                                                                                                                                                                                                                                                                                                                                                                                                                                                                                                                                                                                                                                                                                                                                                                                                                                                         | 27 22.                                                                                                              |
|                                                                                                                                                                                                                                                                                                                                                                                                                                                                                                                                                                                                                                                                                                                                                                                                                                                                                                                                                                                                                                                                                                                                                                                                                                                                                                                                                                                                                                                                                                                                                                                                                                                                                                                                                                                                                                                         | 00 12.                                                                                                              |
| \$200,000+ 258 8.3% 3                                                                                                                                                                                                                                                                                                                                                                                                                                                                                                                                                                                                                                                                                                                                                                                                                                                                                                                                                                                                                                                                                                                                                                                                                                                                                                                                                                                                                                                                                                                                                                                                                                                                                                                                                                                                                                   | 13 9.                                                                                                               |
| Median Household Income \$80,601 \$90,8                                                                                                                                                                                                                                                                                                                                                                                                                                                                                                                                                                                                                                                                                                                                                                                                                                                                                                                                                                                                                                                                                                                                                                                                                                                                                                                                                                                                                                                                                                                                                                                                                                                                                                                                                                                                                 | 30                                                                                                                  |
| Average Household Income \$101,061 \$116,6                                                                                                                                                                                                                                                                                                                                                                                                                                                                                                                                                                                                                                                                                                                                                                                                                                                                                                                                                                                                                                                                                                                                                                                                                                                                                                                                                                                                                                                                                                                                                                                                                                                                                                                                                                                                              | 31                                                                                                                  |
| Per Capita Income \$37,365 \$44,0                                                                                                                                                                                                                                                                                                                                                                                                                                                                                                                                                                                                                                                                                                                                                                                                                                                                                                                                                                                                                                                                                                                                                                                                                                                                                                                                                                                                                                                                                                                                                                                                                                                                                                                                                                                                                       | 56                                                                                                                  |
| Census 2010 Census 2020 2024                                                                                                                                                                                                                                                                                                                                                                                                                                                                                                                                                                                                                                                                                                                                                                                                                                                                                                                                                                                                                                                                                                                                                                                                                                                                                                                                                                                                                                                                                                                                                                                                                                                                                                                                                                                                                            | 20                                                                                                                  |
| Population by Age Number Percent Number Percent Number Percent Number                                                                                                                                                                                                                                                                                                                                                                                                                                                                                                                                                                                                                                                                                                                                                                                                                                                                                                                                                                                                                                                                                                                                                                                                                                                                                                                                                                                                                                                                                                                                                                                                                                                                                                                                                                                   | er Perc                                                                                                             |
| 0 - 4 871 9.1% 623 7.0% 589 6.9% 5                                                                                                                                                                                                                                                                                                                                                                                                                                                                                                                                                                                                                                                                                                                                                                                                                                                                                                                                                                                                                                                                                                                                                                                                                                                                                                                                                                                                                                                                                                                                                                                                                                                                                                                                                                                                                      | 92 6.8                                                                                                              |
| 5 - 9 810 8.5% 697 7.8% 642 7.5% 6                                                                                                                                                                                                                                                                                                                                                                                                                                                                                                                                                                                                                                                                                                                                                                                                                                                                                                                                                                                                                                                                                                                                                                                                                                                                                                                                                                                                                                                                                                                                                                                                                                                                                                                                                                                                                      | 13 7.:                                                                                                              |
| 10 - 14 713 7.5% 684 7.7% 632 7.4% 6                                                                                                                                                                                                                                                                                                                                                                                                                                                                                                                                                                                                                                                                                                                                                                                                                                                                                                                                                                                                                                                                                                                                                                                                                                                                                                                                                                                                                                                                                                                                                                                                                                                                                                                                                                                                                    | 11 7.:                                                                                                              |
| 15 - 19 769 8.1% 594 6.7% 607 7.1% 5                                                                                                                                                                                                                                                                                                                                                                                                                                                                                                                                                                                                                                                                                                                                                                                                                                                                                                                                                                                                                                                                                                                                                                                                                                                                                                                                                                                                                                                                                                                                                                                                                                                                                                                                                                                                                    | 97 6.9                                                                                                              |
|                                                                                                                                                                                                                                                                                                                                                                                                                                                                                                                                                                                                                                                                                                                                                                                                                                                                                                                                                                                                                                                                                                                                                                                                                                                                                                                                                                                                                                                                                                                                                                                                                                                                                                                                                                                                                                                         | 70 6.0                                                                                                              |
| 25 - 34 1,422 14.9% 1,413 15.8% 1,221 14.3% 1,1                                                                                                                                                                                                                                                                                                                                                                                                                                                                                                                                                                                                                                                                                                                                                                                                                                                                                                                                                                                                                                                                                                                                                                                                                                                                                                                                                                                                                                                                                                                                                                                                                                                                                                                                                                                                         |                                                                                                                     |
|                                                                                                                                                                                                                                                                                                                                                                                                                                                                                                                                                                                                                                                                                                                                                                                                                                                                                                                                                                                                                                                                                                                                                                                                                                                                                                                                                                                                                                                                                                                                                                                                                                                                                                                                                                                                                                                         |                                                                                                                     |
| 35 - 44                                                                                                                                                                                                                                                                                                                                                                                                                                                                                                                                                                                                                                                                                                                                                                                                                                                                                                                                                                                                                                                                                                                                                                                                                                                                                                                                                                                                                                                                                                                                                                                                                                                                                                                                                                                                                                                 |                                                                                                                     |
| , , ,                                                                                                                                                                                                                                                                                                                                                                                                                                                                                                                                                                                                                                                                                                                                                                                                                                                                                                                                                                                                                                                                                                                                                                                                                                                                                                                                                                                                                                                                                                                                                                                                                                                                                                                                                                                                                                                   | 70 12                                                                                                               |
| 45 - 54 1,355 14.2% 978 11.0% 935 10.9% 1,0                                                                                                                                                                                                                                                                                                                                                                                                                                                                                                                                                                                                                                                                                                                                                                                                                                                                                                                                                                                                                                                                                                                                                                                                                                                                                                                                                                                                                                                                                                                                                                                                                                                                                                                                                                                                             |                                                                                                                     |
| 45 - 54     1,355     14.2%     978     11.0%     935     10.9%     1,0       55 - 64     879     9.2%     1,113     12.5%     996     11.7%     8                                                                                                                                                                                                                                                                                                                                                                                                                                                                                                                                                                                                                                                                                                                                                                                                                                                                                                                                                                                                                                                                                                                                                                                                                                                                                                                                                                                                                                                                                                                                                                                                                                                                                                      | 45 9.8                                                                                                              |
| 45 - 54     1,355     14.2%     978     11.0%     935     10.9%     1,0       55 - 64     879     9.2%     1,113     12.5%     996     11.7%     8       65 - 74     435     4.6%     630     7.1%     696     8.1%     7                                                                                                                                                                                                                                                                                                                                                                                                                                                                                                                                                                                                                                                                                                                                                                                                                                                                                                                                                                                                                                                                                                                                                                                                                                                                                                                                                                                                                                                                                                                                                                                                                               | 45 9.8<br>36 9.3                                                                                                    |
| 45 - 54     1,355     14.2%     978     11.0%     935     10.9%     1,0       55 - 64     879     9.2%     1,113     12.5%     996     11.7%     8       65 - 74     435     4.6%     630     7.1%     696     8.1%     7       75 - 84     321     3.4%     258     2.9%     266     3.1%     3                                                                                                                                                                                                                                                                                                                                                                                                                                                                                                                                                                                                                                                                                                                                                                                                                                                                                                                                                                                                                                                                                                                                                                                                                                                                                                                                                                                                                                                                                                                                                        | 9.8<br>86 9.3<br>71 4.3                                                                                             |
| 45 - 54     1,355     14.2%     978     11.0%     935     10.9%     1,0       55 - 64     879     9.2%     1,113     12.5%     996     11.7%     8       65 - 74     435     4.6%     630     7.1%     696     8.1%     7       75 - 84     321     3.4%     258     2.9%     266     3.1%     3       85 +     117     1.2%     109     1.2%     102     1.2%     1                                                                                                                                                                                                                                                                                                                                                                                                                                                                                                                                                                                                                                                                                                                                                                                                                                                                                                                                                                                                                                                                                                                                                                                                                                                                                                                                                                                                                                                                                    | 9.8<br>36 9.3<br>71 4.3<br>04 1.3                                                                                   |
| 45 - 54     1,355     14.2%     978     11.0%     935     10.9%     1,0       55 - 64     879     9.2%     1,113     12.5%     996     11.7%     8       65 - 74     435     4.6%     630     7.1%     696     8.1%     7       75 - 84     321     3.4%     258     2.9%     266     3.1%     3       85+     117     1.2%     109     1.2%     102     1.2%     1       Census 2010     Census 2020     2024                                                                                                                                                                                                                                                                                                                                                                                                                                                                                                                                                                                                                                                                                                                                                                                                                                                                                                                                                                                                                                                                                                                                                                                                                                                                                                                                                                                                                                          | 45 9.8<br>86 9.3<br>71 4.3<br>04 1.3<br><b>20</b>                                                                   |
| 45 - 54       1,355       14.2%       978       11.0%       935       10.9%       1,0         55 - 64       879       9.2%       1,113       12.5%       996       11.7%       8         65 - 74       435       4.6%       630       7.1%       696       8.1%       7         75 - 84       321       3.4%       258       2.9%       266       3.1%       3         85 +       117       1.2%       109       1.2%       102       1.2%       1         Census 2010       Census 2020       2024         Race and Ethnicity       Number       Percent       Number       Percent       Number       Percent       Number                                                                                                                                                                                                                                                                                                                                                                                                                                                                                                                                                                                                                                                                                                                                                                                                                                                                                                                                                                                                                                                                                                                                                                                                                            | 45 9.8<br>86 9.3<br>71 4.3<br>94 1.3<br><b>20</b><br>eer Perco                                                      |
| 45 - 54       1,355       14.2%       978       11.0%       935       10.9%       1,0         55 - 64       879       9.2%       1,113       12.5%       996       11.7%       8         65 - 74       435       4.6%       630       7.1%       696       8.1%       7         75 - 84       321       3.4%       258       2.9%       266       3.1%       3         85+       117       1.2%       109       1.2%       102       1.2%       1         Census 2010       Census 2020       2024         Race and Ethnicity       Number       Percent       Number       Percent <td>9.8<br/>9.8<br/>9.1<br/>9.1<br/>9.1<br/>9.1<br/>9.1<br/>9.1<br/>9.1<br/>9.1</td>                                                                                                                                                                                                                                                                                                                                                                                                                                                                                                                                                                                                                                                                                                                                                                                                                                            | 9.8<br>9.8<br>9.1<br>9.1<br>9.1<br>9.1<br>9.1<br>9.1<br>9.1<br>9.1                                                  |
| 45 - 54       1,355       14.2%       978       11.0%       935       10.9%       1,0         55 - 64       879       9.2%       1,113       12.5%       996       11.7%       8         65 - 74       435       4.6%       630       7.1%       696       8.1%       7         75 - 84       321       3.4%       258       2.9%       266       3.1%       3         85+       117       1.2%       109       1.2%       102       1.2%       1         Census 2010       Census 2020       2024         Race and Ethnicity       Number       Percent       Number       Percent       Number       Percent       Number       Percent       Number       Percent       Number       Percent       Number         Black Alone       514       5.4%       510       5.7%       483       5.7%       483                                                                                                                                                                                                                                                                                                                                                                                                                                                                                                                                                                                                                                                                                                                                                                                                                                                                                                                                                                                                                                               | 9.8<br>86 9<br>71 4<br>94 1<br>20<br>eer Perco<br>45 50<br>83 5.6                                                   |
| 45 - 54       1,355       14.2%       978       11.0%       935       10.9%       1,0         55 - 64       879       9.2%       1,113       12.5%       996       11.7%       8         65 - 74       435       4.6%       630       7.1%       696       8.1%       7         75 - 84       321       3.4%       258       2.9%       266       3.1%       3         85+       117       1.2%       109       1.2%       102       1.2%       1         Census 2010       Census 2020       2024         Race and Ethnicity       Number       Percent       Number       Percent <td>45 9.8<br/>36 9<br/>71 4<br/>20 20<br/>eer Percc<br/>45 50<br/>83 5</td>                                                                                                                                                                                                                                                                                                                                                                                                                                                                                                                                                                                                                                                                                                                                                                                                                                                    | 45 9.8<br>36 9<br>71 4<br>20 20<br>eer Percc<br>45 50<br>83 5                                                       |
| 45 - 54       1,355       14.2%       978       11.0%       935       10.9%       1,0         55 - 64       879       9.2%       1,113       12.5%       996       11.7%       8         65 - 74       435       4.6%       630       7.1%       696       8.1%       7         75 - 84       321       3.4%       258       2.9%       266       3.1%       3         85 +       117       1.2%       109       1.2%       102       1.2%       1         Census 2010       Census 2020       2024         Race and Ethnicity       Number       Percent       Number         White Alone       6,653       69.8%       4,892       54.8%       4,468       52.3%       4,3         Black Alone       514       5.4%       510       5.7%       483       5.7% <td>45 9.8<br/>86 9<br/>71 4<br/>20<br/>20<br/>eer Perco<br/>45 50<br/>83 5.0<br/>04 1<br/>88 1.0</td>                                                                                                                                                                                                                                                                                                                                                                                                                                                                                                                                                                                                                                                                                                                                                                                     | 45 9.8<br>86 9<br>71 4<br>20<br>20<br>eer Perco<br>45 50<br>83 5.0<br>04 1<br>88 1.0                                |
| 45 - 54       1,355       14.2%       978       11.0%       935       10.9%       1,0         55 - 64       879       9.2%       1,113       12.5%       996       11.7%       8         65 - 74       435       4.6%       630       7.1%       696       8.1%       7         75 - 84       321       3.4%       258       2.9%       266       3.1%       3         85 +       117       1.2%       109       1.2%       102       1.2%       1         Census 2010       Census 2020       2024         Race and Ethnicity       Number       Percent       Number       Percent </td <td>45 9.8<br/>86 9.7<br/>71 4.7<br/>20<br/>eer Perco<br/>45 50.7<br/>88 5.6<br/>9 0.7</td>                                                                                                                                                                                                                                                                                                                                                                                                                                                                                                                                                                                                                                                                                                                                                                                                                               | 45 9.8<br>86 9.7<br>71 4.7<br>20<br>eer Perco<br>45 50.7<br>88 5.6<br>9 0.7                                         |
| 45 - 54       1,355       14.2%       978       11.0%       935       10.9%       1,0         55 - 64       879       9.2%       1,113       12.5%       996       11.7%       8         65 - 74       435       4.6%       630       7.1%       696       8.1%       7         75 - 84       321       3.4%       258       2.9%       266       3.1%       3         85 +       117       1.2%       109       1.2%       102       1.2%       1         Census 2010       Census 2020       2024         Race and Ethnicity       Number       Percent       Number       Percent </td <td>45 9.8<br/>86 9<br/>71 4<br/>20 20<br/>Per Perco<br/>45 50<br/>83 5<br/>04 1<br/>9 0<br/>49 21</td>                                                                                                                                                                                                                                                                                                                                                                                                                                                                                                                                                                                                                                                                                                                                                                                                                   | 45 9.8<br>86 9<br>71 4<br>20 20<br>Per Perco<br>45 50<br>83 5<br>04 1<br>9 0<br>49 21                               |
| 45 - 54       1,355       14.2%       978       11.0%       935       10.9%       1,0         55 - 64       879       9.2%       1,113       12.5%       996       11.7%       8         65 - 74       435       4.6%       630       7.1%       696       8.1%       7         75 - 84       321       3.4%       258       2.9%       266       3.1%       3         85 +       117       1.2%       109       1.2%       102       1.2%       1         Census 2010       Census 2020       2024         Race and Ethnicity       Number       Percent       Number       Percent       Number       Percent       Number         White Alone       6,653       69.8%       4,892       54.8%       4,468       52.3%       4,3         Black Alone       514       5.4%       510       5.7%       483       5.7%       4         American Indian Alone       85       0.9%       100       1.1%       103       1.2%       1         Asian Alone       47       0.5%       95       1.1%       86       1.0%         Pacific Islander Alone       1       0.0%                                                                                                                                                                                                                                                                                                                                                                                                                                                                                                                                                                                                                                                                                                                                                                                     | 45 9.8<br>86 9<br>71 4<br>20 20<br>Per Perco<br>45 50<br>83 5.6<br>04 1<br>9 0<br>49 21.4                           |
| 45 - 54       1,355       14.2%       978       11.0%       935       10.9%       1,0         55 - 64       879       9.2%       1,113       12.5%       996       11.7%       8         65 - 74       435       4.6%       630       7.1%       696       8.1%       7         75 - 84       321       3.4%       258       2.9%       266       3.1%       3         85 +       117       1.2%       109       1.2%       102       1.2%       1         Census 2010       Census 2020       2024         Race and Ethnicity       Number       Percent       Number       Percent </td <td>9.8<br/>86 9.1<br/>71 4.1<br/>904 1.1<br/>200<br/>104 1.1<br/>200<br/>105 105 105 105 105 105 105 105 105 105</td>                                                                                                                                                                                                                                                                                                                                                                                                                                                                                                                                                                                                                                                                                                                                                                                                    | 9.8<br>86 9.1<br>71 4.1<br>904 1.1<br>200<br>104 1.1<br>200<br>105 105 105 105 105 105 105 105 105 105              |