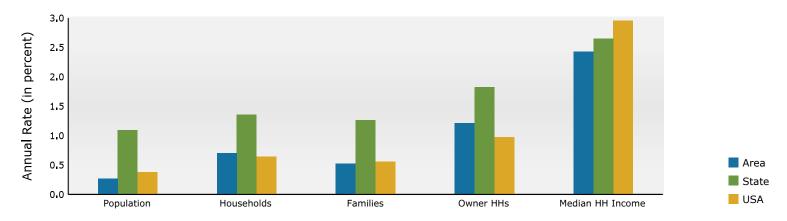

2402 W Wall St, Midland, Texas, 79701 4 2402 W Wall St, Midland, Texas, 79701

Ring: 1 mile radius

Dub House, MAI, CCIM Latitude: 31.99192 Longitude: -102.10127

| \$15,000 - \$24,999                                                                                                                                                                                                                                                                                                                                                                                                                                                                                                                                                                                                                                                                                                                                                                                                                                                                                                                                                                                                                                                                                                                                                                                                                                                                                                                                                                                                                                                                                                                                                                                                                                                                                                                                                                                                                                     | 8,6<br>3,2<br>2,1<br>2<br>2,3<br>8<br>30<br><b>Natio</b><br>0.3<br>0.6<br>0.5<br>0.9<br>2.9<br><b>20</b><br>er Perc |
|---------------------------------------------------------------------------------------------------------------------------------------------------------------------------------------------------------------------------------------------------------------------------------------------------------------------------------------------------------------------------------------------------------------------------------------------------------------------------------------------------------------------------------------------------------------------------------------------------------------------------------------------------------------------------------------------------------------------------------------------------------------------------------------------------------------------------------------------------------------------------------------------------------------------------------------------------------------------------------------------------------------------------------------------------------------------------------------------------------------------------------------------------------------------------------------------------------------------------------------------------------------------------------------------------------------------------------------------------------------------------------------------------------------------------------------------------------------------------------------------------------------------------------------------------------------------------------------------------------------------------------------------------------------------------------------------------------------------------------------------------------------------------------------------------------------------------------------------------------|---------------------------------------------------------------------------------------------------------------------|
| Households         3,392         3,191         3,113           Families         2,361         2,204         2,084           Average Household Size         2.80         2.78         2.72           Owner Occupied Housing Units         2,341         2,233         2,201           Renter Occupied Housing Units         1,051         958         912           Median Age         31.3         34.3         35.4           Trends: 2024-2029 Annual Rate         Area         State           Population         0.27%         1.09%           Households         0.70%         1.36%           Families         0.52%         1.26%           Owner HHs         1.21%         1.82%           Median Household Income         2.43%         2.65%           ***         ***         ***           ***         ***         ***           Households by Income         Number         Percent         Number           ***         ***         ***         ***           ***         ***         ***         ***           ***         ***         ***         ***           ***         ***         ***         *** <t< td=""><td>3,2 2,1 2 2,3 8 30 Nation 0.3 0.6 0.5 0.9 2.9 20 er Perc</td></t<>                                                                                                                                                                                                                                                                                                                                                                                                                                                                                                                                                                                                                                                | 3,2 2,1 2 2,3 8 30 Nation 0.3 0.6 0.5 0.9 2.9 20 er Perc                                                            |
| Average Household Size       2.80       2.78       2.72         Owner Occupied Housing Units       2,341       2,233       2,201         Renter Occupied Housing Units       1,051       958       912         Median Age       31.3       34.3       35.4         Trends: 2024-2029 Annual Rate       Area       State         Population       0.27%       1.09%         Households       0.70%       1.36%         Families       0.52%       1.26%         Owner HHs       1.21%       1.82%         Median Household Income       2.43%       2.65%         **Households by Income       Number       Percent       Number         <\$15,000                                                                                                                                                                                                                                                                                                                                                                                                                                                                                                                                                                                                                                                                                                                                                                                                                                                                                                                                                                                                                                                                                                                                                                                                       | 2,3<br>8<br>31<br><b>Natio</b><br>0.3<br>0.6<br>0.5<br>0.9<br>2.9<br><b>20</b>                                      |
| Owner Occupied Housing Units         2,341         2,233         2,201           Renter Occupied Housing Units         1,051         958         912           Median Age         31.3         34.3         35.4           Trends: 2024-2029 Annual Rate         Area         State           Population         0.27%         1.09%           Households         0.70%         1.36%           Families         0.52%         1.26%           Owner HHs         1.21%         1.82%           Median Household Income         2.43%         2.65%           *** *** *** *** *** *** *** *** *** **                                                                                                                                                                                                                                                                                                                                                                                                                                                                                                                                                                                                                                                                                                                                                                                                                                                                                                                                                                                                                                                                                                                                                                                                                                                     | 2,3<br>8<br>30<br><b>Natio</b><br>0.3<br>0.6<br>0.5<br>0.9<br>2.9<br><b>20</b><br>er Perc                           |
| Owner Occupied Housing Units         2,341         2,233         2,201           Renter Occupied Housing Units         1,051         958         912           Median Age         31.3         34.3         35.4           Trends: 2024-2029 Annual Rate         Area         State           Population         0.27%         1.09%           Households         0.70%         1.36%           Families         0.52%         1.26%           Owner HHs         1.21%         1.82%           Median Household Income         2.43%         2.65%           *** *** *** *** *** *** *** *** *** **                                                                                                                                                                                                                                                                                                                                                                                                                                                                                                                                                                                                                                                                                                                                                                                                                                                                                                                                                                                                                                                                                                                                                                                                                                                     | 2,3<br>8<br>30<br><b>Natio</b><br>0.3<br>0.6<br>0.5<br>0.9<br>2.9<br><b>20</b><br>er Perc                           |
| Renter Occupied Housing Units         1,051         958         912           Median Age         31.3         34.3         35.4           Trends: 2024-2029 Annual Rate         Area         State           Population         0.27%         1.09%           Households         0.70%         1.36%           Families         0.52%         1.26%           Owner HHs         1.21%         1.82%           Median Household Income         2.43%         2.65%           ***********************************                                                                                                                                                                                                                                                                                                                                                                                                                                                                                                                                                                                                                                                                                                                                                                                                                                                                                                                                                                                                                                                                                                                                                                                                                                                                                                                                         | 8<br>30<br><b>Natio</b><br>0.3<br>0.6<br>0.5<br>0.9<br>2.9<br><b>20</b><br>er Perc                                  |
| Median Age         31.3         34.3         35.4           Trends: 2024-2029 Annual Rate         Area         State           Population         0.27%         1.09%           Households         0.70%         1.36%           Families         0.52%         1.26%           Owner HHs         1.21%         1.82%           Median Household Income         2.43%         2.65%           Households by Income         Number         Percent         Number           <\$15,000                                                                                                                                                                                                                                                                                                                                                                                                                                                                                                                                                                                                                                                                                                                                                                                                                                                                                                                                                                                                                                                                                                                                                                                                                                                                                                                                                                    | Natio<br>0.3<br>0.6<br>0.5<br>0.9<br>2.9<br>20<br>er Perc                                                           |
| Trends: 2024-2029 Annual Rate         Area         State           Population         0.27%         1.09%           Households         0.70%         1.36%           Families         0.52%         1.26%           Owner HHs         1.21%         1.82%           Median Household Income         2.43%         2.65%           *** *** *** *** *** *** *** *** *** **                                                                                                                                                                                                                                                                                                                                                                                                                                                                                                                                                                                                                                                                                                                                                                                                                                                                                                                                                                                                                                                                                                                                                                                                                                                                                                                                                                                                                                                                                | Natio<br>0.3<br>0.6<br>0.5<br>0.9<br>2.9<br>20<br>er Perc                                                           |
| Population       0.27%       1.09%         Households       0.70%       1.36%         Families       0.52%       1.26%         Owner HHs       1.21%       1.82%         Median Household Income       2.43%       2.65%         **Description of the company | 0.3<br>0.6<br>0.5<br>0.9<br>2.9<br><b>20</b><br>er Perc                                                             |
| Households                                                                                                                                                                                                                                                                                                                                                                                                                                                                                                                                                                                                                                                                                                                                                                                                                                                                                                                                                                                                                                                                                                                                                                                                                                                                                                                                                                                                                                                                                                                                                                                                                                                                                                                                                                                                                                              | 0.6-<br>0.5<br>0.9<br>2.9<br><b>20</b><br>er Perc                                                                   |
| Families       0.52%       1.26%         Owner HHs       1.21%       1.82%         Median Household Income       2.43%       2.65%         Togad         Households by Income       Number       Percent       Numler         <\$15,000                                                                                                                                                                                                                                                                                                                                                                                                                                                                                                                                                                                                                                                                                                                                                                                                                                                                                                                                                                                                                                                                                                                                                                                                                                                                                                                                                                                                                                                                                                                                                                                                                 | 0.5<br>0.9<br>2.9<br><b>20</b><br>er Perc                                                                           |
| Owner HHs       1.21%       1.82%         Median Household Income       2.43%       2.65%         2024         Households by Income       Number       Percent       Number         <\$15,000                                                                                                                                                                                                                                                                                                                                                                                                                                                                                                                                                                                                                                                                                                                                                                                                                                                                                                                                                                                                                                                                                                                                                                                                                                                                                                                                                                                                                                                                                                                                                                                                                                                           | 0.9<br>2.9<br><b>20</b><br>er Perc                                                                                  |
| Median Household Income         2.43%         2.65%           2024           Households by Income         Number         Percent         Number           <\$15,000                                                                                                                                                                                                                                                                                                                                                                                                                                                                                                                                                                                                                                                                                                                                                                                                                                                                                                                                                                                                                                                                                                                                                                                                                                                                                                                                                                                                                                                                                                                                                                                                                                                                                     | 2.9<br><b>20</b><br>er Perc                                                                                         |
| Households by Income         Number         Percent         Number           <\$15,000                                                                                                                                                                                                                                                                                                                                                                                                                                                                                                                                                                                                                                                                                                                                                                                                                                                                                                                                                                                                                                                                                                                                                                                                                                                                                                                                                                                                                                                                                                                                                                                                                                                                                                                                                                  | <b>20</b><br>er Perc                                                                                                |
| Households by Income         Number         Percent         Number           <\$15,000                                                                                                                                                                                                                                                                                                                                                                                                                                                                                                                                                                                                                                                                                                                                                                                                                                                                                                                                                                                                                                                                                                                                                                                                                                                                                                                                                                                                                                                                                                                                                                                                                                                                                                                                                                  | er Perc                                                                                                             |
| <\$15,000                                                                                                                                                                                                                                                                                                                                                                                                                                                                                                                                                                                                                                                                                                                                                                                                                                                                                                                                                                                                                                                                                                                                                                                                                                                                                                                                                                                                                                                                                                                                                                                                                                                                                                                                                                                                                                               |                                                                                                                     |
| \$15,000 - \$24,999       191       6.1%       1         \$25,000 - \$34,999       164       5.3%       1         \$35,000 - \$49,999       309       9.9%       2         \$50,000 - \$74,999       496       15.9%       4         \$75,000 - \$99,999       531       17.1%       5                                                                                                                                                                                                                                                                                                                                                                                                                                                                                                                                                                                                                                                                                                                                                                                                                                                                                                                                                                                                                                                                                                                                                                                                                                                                                                                                                                                                                                                                                                                                                                  | 0.                                                                                                                  |
| \$25,000 - \$34,999       164       5.3%       1         \$35,000 - \$49,999       309       9.9%       2         \$50,000 - \$74,999       496       15.9%       4         \$75,000 - \$99,999       531       17.1%       5                                                                                                                                                                                                                                                                                                                                                                                                                                                                                                                                                                                                                                                                                                                                                                                                                                                                                                                                                                                                                                                                                                                                                                                                                                                                                                                                                                                                                                                                                                                                                                                                                           | 31 4.                                                                                                               |
| \$35,000 - \$49,999 309 9.9% 2<br>\$50,000 - \$74,999 496 15.9% 4<br>\$75,000 - \$99,999 531 17.1% 5                                                                                                                                                                                                                                                                                                                                                                                                                                                                                                                                                                                                                                                                                                                                                                                                                                                                                                                                                                                                                                                                                                                                                                                                                                                                                                                                                                                                                                                                                                                                                                                                                                                                                                                                                    | 33 4.                                                                                                               |
| \$50,000 - \$74,999                                                                                                                                                                                                                                                                                                                                                                                                                                                                                                                                                                                                                                                                                                                                                                                                                                                                                                                                                                                                                                                                                                                                                                                                                                                                                                                                                                                                                                                                                                                                                                                                                                                                                                                                                                                                                                     | 66 8.                                                                                                               |
| \$75,000 - \$99,999 531 17.1% 5                                                                                                                                                                                                                                                                                                                                                                                                                                                                                                                                                                                                                                                                                                                                                                                                                                                                                                                                                                                                                                                                                                                                                                                                                                                                                                                                                                                                                                                                                                                                                                                                                                                                                                                                                                                                                         | 72 14.                                                                                                              |
|                                                                                                                                                                                                                                                                                                                                                                                                                                                                                                                                                                                                                                                                                                                                                                                                                                                                                                                                                                                                                                                                                                                                                                                                                                                                                                                                                                                                                                                                                                                                                                                                                                                                                                                                                                                                                                                         | 82 18.                                                                                                              |
| \$100,000 - \$149,999                                                                                                                                                                                                                                                                                                                                                                                                                                                                                                                                                                                                                                                                                                                                                                                                                                                                                                                                                                                                                                                                                                                                                                                                                                                                                                                                                                                                                                                                                                                                                                                                                                                                                                                                                                                                                                   |                                                                                                                     |
|                                                                                                                                                                                                                                                                                                                                                                                                                                                                                                                                                                                                                                                                                                                                                                                                                                                                                                                                                                                                                                                                                                                                                                                                                                                                                                                                                                                                                                                                                                                                                                                                                                                                                                                                                                                                                                                         | 27 22.                                                                                                              |
|                                                                                                                                                                                                                                                                                                                                                                                                                                                                                                                                                                                                                                                                                                                                                                                                                                                                                                                                                                                                                                                                                                                                                                                                                                                                                                                                                                                                                                                                                                                                                                                                                                                                                                                                                                                                                                                         | 00 12.                                                                                                              |
| \$200,000+ 258 8.3% 3                                                                                                                                                                                                                                                                                                                                                                                                                                                                                                                                                                                                                                                                                                                                                                                                                                                                                                                                                                                                                                                                                                                                                                                                                                                                                                                                                                                                                                                                                                                                                                                                                                                                                                                                                                                                                                   | 13 9.                                                                                                               |
| Median Household Income \$80,601 \$90,8                                                                                                                                                                                                                                                                                                                                                                                                                                                                                                                                                                                                                                                                                                                                                                                                                                                                                                                                                                                                                                                                                                                                                                                                                                                                                                                                                                                                                                                                                                                                                                                                                                                                                                                                                                                                                 | 30                                                                                                                  |
| Average Household Income \$101,061 \$116,6                                                                                                                                                                                                                                                                                                                                                                                                                                                                                                                                                                                                                                                                                                                                                                                                                                                                                                                                                                                                                                                                                                                                                                                                                                                                                                                                                                                                                                                                                                                                                                                                                                                                                                                                                                                                              | 31                                                                                                                  |
| Per Capita Income \$37,365 \$44,0                                                                                                                                                                                                                                                                                                                                                                                                                                                                                                                                                                                                                                                                                                                                                                                                                                                                                                                                                                                                                                                                                                                                                                                                                                                                                                                                                                                                                                                                                                                                                                                                                                                                                                                                                                                                                       | 56                                                                                                                  |
| Census 2010 Census 2020 2024                                                                                                                                                                                                                                                                                                                                                                                                                                                                                                                                                                                                                                                                                                                                                                                                                                                                                                                                                                                                                                                                                                                                                                                                                                                                                                                                                                                                                                                                                                                                                                                                                                                                                                                                                                                                                            | 20                                                                                                                  |
| Population by Age Number Percent Number Percent Number Percent Number                                                                                                                                                                                                                                                                                                                                                                                                                                                                                                                                                                                                                                                                                                                                                                                                                                                                                                                                                                                                                                                                                                                                                                                                                                                                                                                                                                                                                                                                                                                                                                                                                                                                                                                                                                                   | er Perc                                                                                                             |
| 0 - 4 871 9.1% 623 7.0% 589 6.9% 5                                                                                                                                                                                                                                                                                                                                                                                                                                                                                                                                                                                                                                                                                                                                                                                                                                                                                                                                                                                                                                                                                                                                                                                                                                                                                                                                                                                                                                                                                                                                                                                                                                                                                                                                                                                                                      | 92 6.8                                                                                                              |
| 5 - 9 810 8.5% 697 7.8% 642 7.5% 6                                                                                                                                                                                                                                                                                                                                                                                                                                                                                                                                                                                                                                                                                                                                                                                                                                                                                                                                                                                                                                                                                                                                                                                                                                                                                                                                                                                                                                                                                                                                                                                                                                                                                                                                                                                                                      | 13 7.:                                                                                                              |
| 10 - 14 713 7.5% 684 7.7% 632 7.4% 6                                                                                                                                                                                                                                                                                                                                                                                                                                                                                                                                                                                                                                                                                                                                                                                                                                                                                                                                                                                                                                                                                                                                                                                                                                                                                                                                                                                                                                                                                                                                                                                                                                                                                                                                                                                                                    | 11 7.:                                                                                                              |
| 15 - 19 769 8.1% 594 6.7% 607 7.1% 5                                                                                                                                                                                                                                                                                                                                                                                                                                                                                                                                                                                                                                                                                                                                                                                                                                                                                                                                                                                                                                                                                                                                                                                                                                                                                                                                                                                                                                                                                                                                                                                                                                                                                                                                                                                                                    | 97 6.9                                                                                                              |
|                                                                                                                                                                                                                                                                                                                                                                                                                                                                                                                                                                                                                                                                                                                                                                                                                                                                                                                                                                                                                                                                                                                                                                                                                                                                                                                                                                                                                                                                                                                                                                                                                                                                                                                                                                                                                                                         | 70 6.0                                                                                                              |
| 25 - 34 1,422 14.9% 1,413 15.8% 1,221 14.3% 1,1                                                                                                                                                                                                                                                                                                                                                                                                                                                                                                                                                                                                                                                                                                                                                                                                                                                                                                                                                                                                                                                                                                                                                                                                                                                                                                                                                                                                                                                                                                                                                                                                                                                                                                                                                                                                         |                                                                                                                     |
|                                                                                                                                                                                                                                                                                                                                                                                                                                                                                                                                                                                                                                                                                                                                                                                                                                                                                                                                                                                                                                                                                                                                                                                                                                                                                                                                                                                                                                                                                                                                                                                                                                                                                                                                                                                                                                                         |                                                                                                                     |
| 35 - 44                                                                                                                                                                                                                                                                                                                                                                                                                                                                                                                                                                                                                                                                                                                                                                                                                                                                                                                                                                                                                                                                                                                                                                                                                                                                                                                                                                                                                                                                                                                                                                                                                                                                                                                                                                                                                                                 |                                                                                                                     |
| , , ,                                                                                                                                                                                                                                                                                                                                                                                                                                                                                                                                                                                                                                                                                                                                                                                                                                                                                                                                                                                                                                                                                                                                                                                                                                                                                                                                                                                                                                                                                                                                                                                                                                                                                                                                                                                                                                                   | 70 12                                                                                                               |
| 45 - 54 1,355 14.2% 978 11.0% 935 10.9% 1,0                                                                                                                                                                                                                                                                                                                                                                                                                                                                                                                                                                                                                                                                                                                                                                                                                                                                                                                                                                                                                                                                                                                                                                                                                                                                                                                                                                                                                                                                                                                                                                                                                                                                                                                                                                                                             |                                                                                                                     |
| 45 - 54     1,355     14.2%     978     11.0%     935     10.9%     1,0       55 - 64     879     9.2%     1,113     12.5%     996     11.7%     8                                                                                                                                                                                                                                                                                                                                                                                                                                                                                                                                                                                                                                                                                                                                                                                                                                                                                                                                                                                                                                                                                                                                                                                                                                                                                                                                                                                                                                                                                                                                                                                                                                                                                                      | 45 9.8                                                                                                              |
| 45 - 54     1,355     14.2%     978     11.0%     935     10.9%     1,0       55 - 64     879     9.2%     1,113     12.5%     996     11.7%     8       65 - 74     435     4.6%     630     7.1%     696     8.1%     7                                                                                                                                                                                                                                                                                                                                                                                                                                                                                                                                                                                                                                                                                                                                                                                                                                                                                                                                                                                                                                                                                                                                                                                                                                                                                                                                                                                                                                                                                                                                                                                                                               | 45 9.8<br>36 9.3                                                                                                    |
| 45 - 54     1,355     14.2%     978     11.0%     935     10.9%     1,0       55 - 64     879     9.2%     1,113     12.5%     996     11.7%     8       65 - 74     435     4.6%     630     7.1%     696     8.1%     7       75 - 84     321     3.4%     258     2.9%     266     3.1%     3                                                                                                                                                                                                                                                                                                                                                                                                                                                                                                                                                                                                                                                                                                                                                                                                                                                                                                                                                                                                                                                                                                                                                                                                                                                                                                                                                                                                                                                                                                                                                        | 9.8<br>86 9.3<br>71 4.3                                                                                             |
| 45 - 54     1,355     14.2%     978     11.0%     935     10.9%     1,0       55 - 64     879     9.2%     1,113     12.5%     996     11.7%     8       65 - 74     435     4.6%     630     7.1%     696     8.1%     7       75 - 84     321     3.4%     258     2.9%     266     3.1%     3       85 +     117     1.2%     109     1.2%     102     1.2%     1                                                                                                                                                                                                                                                                                                                                                                                                                                                                                                                                                                                                                                                                                                                                                                                                                                                                                                                                                                                                                                                                                                                                                                                                                                                                                                                                                                                                                                                                                    | 9.8<br>36 9.3<br>71 4.3<br>04 1.3                                                                                   |
| 45 - 54     1,355     14.2%     978     11.0%     935     10.9%     1,0       55 - 64     879     9.2%     1,113     12.5%     996     11.7%     8       65 - 74     435     4.6%     630     7.1%     696     8.1%     7       75 - 84     321     3.4%     258     2.9%     266     3.1%     3       85+     117     1.2%     109     1.2%     102     1.2%     1       Census 2010     Census 2020     2024                                                                                                                                                                                                                                                                                                                                                                                                                                                                                                                                                                                                                                                                                                                                                                                                                                                                                                                                                                                                                                                                                                                                                                                                                                                                                                                                                                                                                                          | 45 9.8<br>86 9.3<br>71 4.3<br>04 1.3<br><b>20</b>                                                                   |
| 45 - 54       1,355       14.2%       978       11.0%       935       10.9%       1,0         55 - 64       879       9.2%       1,113       12.5%       996       11.7%       8         65 - 74       435       4.6%       630       7.1%       696       8.1%       7         75 - 84       321       3.4%       258       2.9%       266       3.1%       3         85 +       117       1.2%       109       1.2%       102       1.2%       1         Census 2010       Census 2020       2024         Race and Ethnicity       Number       Percent       Number       Percent       Number       Percent       Number                                                                                                                                                                                                                                                                                                                                                                                                                                                                                                                                                                                                                                                                                                                                                                                                                                                                                                                                                                                                                                                                                                                                                                                                                            | 45 9.8<br>86 9.3<br>71 4.3<br>94 1.3<br><b>20</b><br>eer Perco                                                      |
| 45 - 54       1,355       14.2%       978       11.0%       935       10.9%       1,0         55 - 64       879       9.2%       1,113       12.5%       996       11.7%       8         65 - 74       435       4.6%       630       7.1%       696       8.1%       7         75 - 84       321       3.4%       258       2.9%       266       3.1%       3         85+       117       1.2%       109       1.2%       102       1.2%       1         Census 2010       Census 2020       2024         Race and Ethnicity       Number       Percent       Number       Percent <td>9.8<br/>9.8<br/>9.1<br/>9.1<br/>9.1<br/>9.1<br/>9.1<br/>9.1<br/>9.1<br/>9.1</td>                                                                                                                                                                                                                                                                                                                                                                                                                                                                                                                                                                                                                                                                                                                                                                                                                                            | 9.8<br>9.8<br>9.1<br>9.1<br>9.1<br>9.1<br>9.1<br>9.1<br>9.1<br>9.1                                                  |
| 45 - 54       1,355       14.2%       978       11.0%       935       10.9%       1,0         55 - 64       879       9.2%       1,113       12.5%       996       11.7%       8         65 - 74       435       4.6%       630       7.1%       696       8.1%       7         75 - 84       321       3.4%       258       2.9%       266       3.1%       3         85+       117       1.2%       109       1.2%       102       1.2%       1         Census 2010       Census 2020       2024         Race and Ethnicity       Number       Percent       Number       Percent       Number       Percent       Number       Percent       Number       Percent       Number       Percent       Number         Black Alone       514       5.4%       510       5.7%       483       5.7%       483                                                                                                                                                                                                                                                                                                                                                                                                                                                                                                                                                                                                                                                                                                                                                                                                                                                                                                                                                                                                                                               | 9.8<br>86 9<br>71 4<br>94 1<br>20<br>eer Perco<br>45 50<br>83 5.6                                                   |
| 45 - 54       1,355       14.2%       978       11.0%       935       10.9%       1,0         55 - 64       879       9.2%       1,113       12.5%       996       11.7%       8         65 - 74       435       4.6%       630       7.1%       696       8.1%       7         75 - 84       321       3.4%       258       2.9%       266       3.1%       3         85+       117       1.2%       109       1.2%       102       1.2%       1         Census 2010       Census 2020       2024         Race and Ethnicity       Number       Percent       Number       Percent <td>45 9.8<br/>36 9<br/>71 4<br/>20 20<br/>eer Percc<br/>45 50<br/>83 5</td>                                                                                                                                                                                                                                                                                                                                                                                                                                                                                                                                                                                                                                                                                                                                                                                                                                                    | 45 9.8<br>36 9<br>71 4<br>20 20<br>eer Percc<br>45 50<br>83 5                                                       |
| 45 - 54       1,355       14.2%       978       11.0%       935       10.9%       1,0         55 - 64       879       9.2%       1,113       12.5%       996       11.7%       8         65 - 74       435       4.6%       630       7.1%       696       8.1%       7         75 - 84       321       3.4%       258       2.9%       266       3.1%       3         85 +       117       1.2%       109       1.2%       102       1.2%       1         Census 2010       Census 2020       2024         Race and Ethnicity       Number       Percent       Number         White Alone       6,653       69.8%       4,892       54.8%       4,468       52.3%       4,3         Black Alone       514       5.4%       510       5.7%       483       5.7% <td>45 9.8<br/>86 9<br/>71 4<br/>20<br/>20<br/>eer Perco<br/>45 50<br/>83 5.0<br/>04 1<br/>88 1.0</td>                                                                                                                                                                                                                                                                                                                                                                                                                                                                                                                                                                                                                                                                                                                                                                                     | 45 9.8<br>86 9<br>71 4<br>20<br>20<br>eer Perco<br>45 50<br>83 5.0<br>04 1<br>88 1.0                                |
| 45 - 54       1,355       14.2%       978       11.0%       935       10.9%       1,0         55 - 64       879       9.2%       1,113       12.5%       996       11.7%       8         65 - 74       435       4.6%       630       7.1%       696       8.1%       7         75 - 84       321       3.4%       258       2.9%       266       3.1%       3         85 +       117       1.2%       109       1.2%       102       1.2%       1         Census 2010       Census 2020       2024         Race and Ethnicity       Number       Percent       Number       Percent </td <td>45 9.8<br/>86 9.7<br/>71 4.7<br/>20<br/>eer Perco<br/>45 50.7<br/>88 5.6<br/>9 0.7</td>                                                                                                                                                                                                                                                                                                                                                                                                                                                                                                                                                                                                                                                                                                                                                                                                                               | 45 9.8<br>86 9.7<br>71 4.7<br>20<br>eer Perco<br>45 50.7<br>88 5.6<br>9 0.7                                         |
| 45 - 54       1,355       14.2%       978       11.0%       935       10.9%       1,0         55 - 64       879       9.2%       1,113       12.5%       996       11.7%       8         65 - 74       435       4.6%       630       7.1%       696       8.1%       7         75 - 84       321       3.4%       258       2.9%       266       3.1%       3         85 +       117       1.2%       109       1.2%       102       1.2%       1         Census 2010       Census 2020       2024         Race and Ethnicity       Number       Percent       Number       Percent </td <td>45 9.8<br/>86 9<br/>71 4<br/>20 20<br/>Per Perco<br/>45 50<br/>83 5<br/>04 1<br/>9 0<br/>49 21</td>                                                                                                                                                                                                                                                                                                                                                                                                                                                                                                                                                                                                                                                                                                                                                                                                                   | 45 9.8<br>86 9<br>71 4<br>20 20<br>Per Perco<br>45 50<br>83 5<br>04 1<br>9 0<br>49 21                               |
| 45 - 54       1,355       14.2%       978       11.0%       935       10.9%       1,0         55 - 64       879       9.2%       1,113       12.5%       996       11.7%       8         65 - 74       435       4.6%       630       7.1%       696       8.1%       7         75 - 84       321       3.4%       258       2.9%       266       3.1%       3         85 +       117       1.2%       109       1.2%       102       1.2%       1         Census 2010       Census 2020       2024         Race and Ethnicity       Number       Percent       Number       Percent       Number       Percent       Number         White Alone       6,653       69.8%       4,892       54.8%       4,468       52.3%       4,3         Black Alone       514       5.4%       510       5.7%       483       5.7%       4         American Indian Alone       85       0.9%       100       1.1%       103       1.2%       1         Asian Alone       47       0.5%       95       1.1%       86       1.0%         Pacific Islander Alone       1       0.0%                                                                                                                                                                                                                                                                                                                                                                                                                                                                                                                                                                                                                                                                                                                                                                                     | 45 9.8<br>86 9<br>71 4<br>20 20<br>Per Perco<br>45 50<br>83 5.6<br>04 1<br>9 0<br>49 21.4                           |
| 45 - 54       1,355       14.2%       978       11.0%       935       10.9%       1,0         55 - 64       879       9.2%       1,113       12.5%       996       11.7%       8         65 - 74       435       4.6%       630       7.1%       696       8.1%       7         75 - 84       321       3.4%       258       2.9%       266       3.1%       3         85 +       117       1.2%       109       1.2%       102       1.2%       1         Census 2010       Census 2020       2024         Race and Ethnicity       Number       Percent       Number       Percent </td <td>9.8<br/>86 9.1<br/>71 4.1<br/>904 1.1<br/>200<br/>104 1.1<br/>200<br/>105 105 105 105 105 105 105 105 105 105</td>                                                                                                                                                                                                                                                                                                                                                                                                                                                                                                                                                                                                                                                                                                                                                                                                    | 9.8<br>86 9.1<br>71 4.1<br>904 1.1<br>200<br>104 1.1<br>200<br>105 105 105 105 105 105 105 105 105 105              |