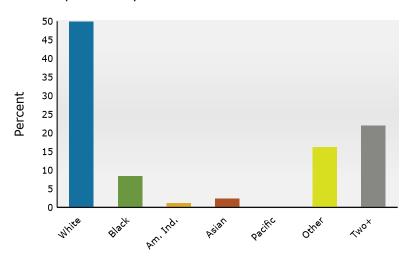

2402 W Wall St, Midland, Texas, 79701 4 2402 W Wall St, Midland, Texas, 79701

Ring: 1 mile radius

Dub House, MAI, CCIM Latitude: 31.99192 Longitude: -102.10127

| \$15,000 - \$24,999                                                                                                                                                                                                                                                                                                                                                                                                                                                                                                                                                                                                                                                                                                                                                                                                                                                                                                                                                                                                                                                                                                                                                                                                                                                                                                                                                                                                                                                                                                                                                                                                                                                                                                                                                                                                                                     | 8,6<br>3,2<br>2,1<br>2<br>2,3<br>8<br>30<br><b>Natio</b><br>0.3<br>0.6<br>0.5<br>0.9<br>2.9<br><b>20</b><br>er Perc |
|---------------------------------------------------------------------------------------------------------------------------------------------------------------------------------------------------------------------------------------------------------------------------------------------------------------------------------------------------------------------------------------------------------------------------------------------------------------------------------------------------------------------------------------------------------------------------------------------------------------------------------------------------------------------------------------------------------------------------------------------------------------------------------------------------------------------------------------------------------------------------------------------------------------------------------------------------------------------------------------------------------------------------------------------------------------------------------------------------------------------------------------------------------------------------------------------------------------------------------------------------------------------------------------------------------------------------------------------------------------------------------------------------------------------------------------------------------------------------------------------------------------------------------------------------------------------------------------------------------------------------------------------------------------------------------------------------------------------------------------------------------------------------------------------------------------------------------------------------------|---------------------------------------------------------------------------------------------------------------------|
| Households         3,392         3,191         3,113           Families         2,361         2,204         2,084           Average Household Size         2.80         2.78         2.72           Owner Occupied Housing Units         2,341         2,233         2,201           Renter Occupied Housing Units         1,051         958         912           Median Age         31.3         34.3         35.4           Trends: 2024-2029 Annual Rate         Area         State           Population         0.27%         1.09%           Households         0.70%         1.36%           Families         0.52%         1.26%           Owner HHs         1.21%         1.82%           Median Household Income         2.43%         2.65%           ***         ***         ***           ***         ***         ***           Households by Income         Number         Percent         Number           ***         ***         ***         ***           ***         ***         ***         ***           ***         ***         ***         ***           ***         ***         ***         *** <t< td=""><td>3,2 2,1 2 2,3 8 30 Nation 0.3 0.6 0.5 0.9 2.9 20 er Perc</td></t<>                                                                                                                                                                                                                                                                                                                                                                                                                                                                                                                                                                                                                                                | 3,2 2,1 2 2,3 8 30 Nation 0.3 0.6 0.5 0.9 2.9 20 er Perc                                                            |
| Average Household Size       2.80       2.78       2.72         Owner Occupied Housing Units       2,341       2,233       2,201         Renter Occupied Housing Units       1,051       958       912         Median Age       31.3       34.3       35.4         Trends: 2024-2029 Annual Rate       Area       State         Population       0.27%       1.09%         Households       0.70%       1.36%         Families       0.52%       1.26%         Owner HHs       1.21%       1.82%         Median Household Income       2.43%       2.65%         **Households by Income       Number       Percent       Number         <\$15,000                                                                                                                                                                                                                                                                                                                                                                                                                                                                                                                                                                                                                                                                                                                                                                                                                                                                                                                                                                                                                                                                                                                                                                                                       | 2,3<br>8<br>31<br><b>Natio</b><br>0.3<br>0.6<br>0.5<br>0.9<br>2.9<br><b>20</b>                                      |
| Owner Occupied Housing Units         2,341         2,233         2,201           Renter Occupied Housing Units         1,051         958         912           Median Age         31.3         34.3         35.4           Trends: 2024-2029 Annual Rate         Area         State           Population         0.27%         1.09%           Households         0.70%         1.36%           Families         0.52%         1.26%           Owner HHs         1.21%         1.82%           Median Household Income         2.43%         2.65%           *** *** *** *** *** *** *** *** *** **                                                                                                                                                                                                                                                                                                                                                                                                                                                                                                                                                                                                                                                                                                                                                                                                                                                                                                                                                                                                                                                                                                                                                                                                                                                     | 2,3<br>8<br>30<br><b>Natio</b><br>0.3<br>0.6<br>0.5<br>0.9<br>2.9<br><b>20</b><br>er Perc                           |
| Owner Occupied Housing Units         2,341         2,233         2,201           Renter Occupied Housing Units         1,051         958         912           Median Age         31.3         34.3         35.4           Trends: 2024-2029 Annual Rate         Area         State           Population         0.27%         1.09%           Households         0.70%         1.36%           Families         0.52%         1.26%           Owner HHs         1.21%         1.82%           Median Household Income         2.43%         2.65%           *** *** *** *** *** *** *** *** *** **                                                                                                                                                                                                                                                                                                                                                                                                                                                                                                                                                                                                                                                                                                                                                                                                                                                                                                                                                                                                                                                                                                                                                                                                                                                     | 2,3<br>8<br>30<br><b>Natio</b><br>0.3<br>0.6<br>0.5<br>0.9<br>2.9<br><b>20</b><br>er Perc                           |
| Renter Occupied Housing Units         1,051         958         912           Median Age         31.3         34.3         35.4           Trends: 2024-2029 Annual Rate         Area         State           Population         0.27%         1.09%           Households         0.70%         1.36%           Families         0.52%         1.26%           Owner HHs         1.21%         1.82%           Median Household Income         2.43%         2.65%           ***********************************                                                                                                                                                                                                                                                                                                                                                                                                                                                                                                                                                                                                                                                                                                                                                                                                                                                                                                                                                                                                                                                                                                                                                                                                                                                                                                                                         | 8<br>30<br><b>Natio</b><br>0.3<br>0.6<br>0.5<br>0.9<br>2.9<br><b>20</b><br>er Perc                                  |
| Median Age         31.3         34.3         35.4           Trends: 2024-2029 Annual Rate         Area         State           Population         0.27%         1.09%           Households         0.70%         1.36%           Families         0.52%         1.26%           Owner HHs         1.21%         1.82%           Median Household Income         2.43%         2.65%           Households by Income         Number         Percent         Number           <\$15,000                                                                                                                                                                                                                                                                                                                                                                                                                                                                                                                                                                                                                                                                                                                                                                                                                                                                                                                                                                                                                                                                                                                                                                                                                                                                                                                                                                    | Natio<br>0.3<br>0.6<br>0.5<br>0.9<br>2.9<br>20<br>er Perc                                                           |
| Trends: 2024-2029 Annual Rate         Area         State           Population         0.27%         1.09%           Households         0.70%         1.36%           Families         0.52%         1.26%           Owner HHs         1.21%         1.82%           Median Household Income         2.43%         2.65%           *** *** *** *** *** *** *** *** *** **                                                                                                                                                                                                                                                                                                                                                                                                                                                                                                                                                                                                                                                                                                                                                                                                                                                                                                                                                                                                                                                                                                                                                                                                                                                                                                                                                                                                                                                                                | Natio<br>0.3<br>0.6<br>0.5<br>0.9<br>2.9<br>20<br>er Perc                                                           |
| Population       0.27%       1.09%         Households       0.70%       1.36%         Families       0.52%       1.26%         Owner HHs       1.21%       1.82%         Median Household Income       2.43%       2.65%         **Description of the company | 0.3<br>0.6<br>0.5<br>0.9<br>2.9<br><b>20</b><br>er Perc                                                             |
| Households                                                                                                                                                                                                                                                                                                                                                                                                                                                                                                                                                                                                                                                                                                                                                                                                                                                                                                                                                                                                                                                                                                                                                                                                                                                                                                                                                                                                                                                                                                                                                                                                                                                                                                                                                                                                                                              | 0.6-<br>0.5<br>0.9<br>2.9<br><b>20</b><br>er Perc                                                                   |
| Families       0.52%       1.26%         Owner HHs       1.21%       1.82%         Median Household Income       2.43%       2.65%         Togad         Households by Income       Number       Percent       Numler         <\$15,000                                                                                                                                                                                                                                                                                                                                                                                                                                                                                                                                                                                                                                                                                                                                                                                                                                                                                                                                                                                                                                                                                                                                                                                                                                                                                                                                                                                                                                                                                                                                                                                                                 | 0.5<br>0.9<br>2.9<br><b>20</b><br>er Perc                                                                           |
| Owner HHs       1.21%       1.82%         Median Household Income       2.43%       2.65%         2024         Households by Income       Number       Percent       Number         <\$15,000                                                                                                                                                                                                                                                                                                                                                                                                                                                                                                                                                                                                                                                                                                                                                                                                                                                                                                                                                                                                                                                                                                                                                                                                                                                                                                                                                                                                                                                                                                                                                                                                                                                           | 0.9<br>2.9<br><b>20</b><br>er Perc                                                                                  |
| Median Household Income         2.43%         2.65%           2024           Households by Income         Number         Percent         Number           <\$15,000                                                                                                                                                                                                                                                                                                                                                                                                                                                                                                                                                                                                                                                                                                                                                                                                                                                                                                                                                                                                                                                                                                                                                                                                                                                                                                                                                                                                                                                                                                                                                                                                                                                                                     | 2.9<br><b>20</b><br>er Perc                                                                                         |
| Households by Income         Number         Percent         Number           <\$15,000                                                                                                                                                                                                                                                                                                                                                                                                                                                                                                                                                                                                                                                                                                                                                                                                                                                                                                                                                                                                                                                                                                                                                                                                                                                                                                                                                                                                                                                                                                                                                                                                                                                                                                                                                                  | <b>20</b><br>er Perc                                                                                                |
| Households by Income         Number         Percent         Number           <\$15,000                                                                                                                                                                                                                                                                                                                                                                                                                                                                                                                                                                                                                                                                                                                                                                                                                                                                                                                                                                                                                                                                                                                                                                                                                                                                                                                                                                                                                                                                                                                                                                                                                                                                                                                                                                  | er Perc                                                                                                             |
| <\$15,000                                                                                                                                                                                                                                                                                                                                                                                                                                                                                                                                                                                                                                                                                                                                                                                                                                                                                                                                                                                                                                                                                                                                                                                                                                                                                                                                                                                                                                                                                                                                                                                                                                                                                                                                                                                                                                               |                                                                                                                     |
| \$15,000 - \$24,999       191       6.1%       1         \$25,000 - \$34,999       164       5.3%       1         \$35,000 - \$49,999       309       9.9%       2         \$50,000 - \$74,999       496       15.9%       4         \$75,000 - \$99,999       531       17.1%       5                                                                                                                                                                                                                                                                                                                                                                                                                                                                                                                                                                                                                                                                                                                                                                                                                                                                                                                                                                                                                                                                                                                                                                                                                                                                                                                                                                                                                                                                                                                                                                  | 0.                                                                                                                  |
| \$25,000 - \$34,999       164       5.3%       1         \$35,000 - \$49,999       309       9.9%       2         \$50,000 - \$74,999       496       15.9%       4         \$75,000 - \$99,999       531       17.1%       5                                                                                                                                                                                                                                                                                                                                                                                                                                                                                                                                                                                                                                                                                                                                                                                                                                                                                                                                                                                                                                                                                                                                                                                                                                                                                                                                                                                                                                                                                                                                                                                                                           | 31 4.                                                                                                               |
| \$35,000 - \$49,999 309 9.9% 2<br>\$50,000 - \$74,999 496 15.9% 4<br>\$75,000 - \$99,999 531 17.1% 5                                                                                                                                                                                                                                                                                                                                                                                                                                                                                                                                                                                                                                                                                                                                                                                                                                                                                                                                                                                                                                                                                                                                                                                                                                                                                                                                                                                                                                                                                                                                                                                                                                                                                                                                                    | 33 4.                                                                                                               |
| \$50,000 - \$74,999                                                                                                                                                                                                                                                                                                                                                                                                                                                                                                                                                                                                                                                                                                                                                                                                                                                                                                                                                                                                                                                                                                                                                                                                                                                                                                                                                                                                                                                                                                                                                                                                                                                                                                                                                                                                                                     | 66 8.                                                                                                               |
| \$75,000 - \$99,999 531 17.1% 5                                                                                                                                                                                                                                                                                                                                                                                                                                                                                                                                                                                                                                                                                                                                                                                                                                                                                                                                                                                                                                                                                                                                                                                                                                                                                                                                                                                                                                                                                                                                                                                                                                                                                                                                                                                                                         | 72 14.                                                                                                              |
|                                                                                                                                                                                                                                                                                                                                                                                                                                                                                                                                                                                                                                                                                                                                                                                                                                                                                                                                                                                                                                                                                                                                                                                                                                                                                                                                                                                                                                                                                                                                                                                                                                                                                                                                                                                                                                                         | 82 18.                                                                                                              |
| \$100,000 - \$149,999                                                                                                                                                                                                                                                                                                                                                                                                                                                                                                                                                                                                                                                                                                                                                                                                                                                                                                                                                                                                                                                                                                                                                                                                                                                                                                                                                                                                                                                                                                                                                                                                                                                                                                                                                                                                                                   |                                                                                                                     |
|                                                                                                                                                                                                                                                                                                                                                                                                                                                                                                                                                                                                                                                                                                                                                                                                                                                                                                                                                                                                                                                                                                                                                                                                                                                                                                                                                                                                                                                                                                                                                                                                                                                                                                                                                                                                                                                         | 27 22.                                                                                                              |
|                                                                                                                                                                                                                                                                                                                                                                                                                                                                                                                                                                                                                                                                                                                                                                                                                                                                                                                                                                                                                                                                                                                                                                                                                                                                                                                                                                                                                                                                                                                                                                                                                                                                                                                                                                                                                                                         | 00 12.                                                                                                              |
| \$200,000+ 258 8.3% 3                                                                                                                                                                                                                                                                                                                                                                                                                                                                                                                                                                                                                                                                                                                                                                                                                                                                                                                                                                                                                                                                                                                                                                                                                                                                                                                                                                                                                                                                                                                                                                                                                                                                                                                                                                                                                                   | 13 9.                                                                                                               |
| Median Household Income \$80,601 \$90,8                                                                                                                                                                                                                                                                                                                                                                                                                                                                                                                                                                                                                                                                                                                                                                                                                                                                                                                                                                                                                                                                                                                                                                                                                                                                                                                                                                                                                                                                                                                                                                                                                                                                                                                                                                                                                 | 30                                                                                                                  |
| Average Household Income \$101,061 \$116,6                                                                                                                                                                                                                                                                                                                                                                                                                                                                                                                                                                                                                                                                                                                                                                                                                                                                                                                                                                                                                                                                                                                                                                                                                                                                                                                                                                                                                                                                                                                                                                                                                                                                                                                                                                                                              | 31                                                                                                                  |
| Per Capita Income \$37,365 \$44,0                                                                                                                                                                                                                                                                                                                                                                                                                                                                                                                                                                                                                                                                                                                                                                                                                                                                                                                                                                                                                                                                                                                                                                                                                                                                                                                                                                                                                                                                                                                                                                                                                                                                                                                                                                                                                       | 56                                                                                                                  |
| Census 2010 Census 2020 2024                                                                                                                                                                                                                                                                                                                                                                                                                                                                                                                                                                                                                                                                                                                                                                                                                                                                                                                                                                                                                                                                                                                                                                                                                                                                                                                                                                                                                                                                                                                                                                                                                                                                                                                                                                                                                            | 20                                                                                                                  |
| Population by Age Number Percent Number Percent Number Percent Number                                                                                                                                                                                                                                                                                                                                                                                                                                                                                                                                                                                                                                                                                                                                                                                                                                                                                                                                                                                                                                                                                                                                                                                                                                                                                                                                                                                                                                                                                                                                                                                                                                                                                                                                                                                   | er Perc                                                                                                             |
| 0 - 4 871 9.1% 623 7.0% 589 6.9% 5                                                                                                                                                                                                                                                                                                                                                                                                                                                                                                                                                                                                                                                                                                                                                                                                                                                                                                                                                                                                                                                                                                                                                                                                                                                                                                                                                                                                                                                                                                                                                                                                                                                                                                                                                                                                                      | 92 6.8                                                                                                              |
| 5 - 9 810 8.5% 697 7.8% 642 7.5% 6                                                                                                                                                                                                                                                                                                                                                                                                                                                                                                                                                                                                                                                                                                                                                                                                                                                                                                                                                                                                                                                                                                                                                                                                                                                                                                                                                                                                                                                                                                                                                                                                                                                                                                                                                                                                                      | 13 7.:                                                                                                              |
| 10 - 14 713 7.5% 684 7.7% 632 7.4% 6                                                                                                                                                                                                                                                                                                                                                                                                                                                                                                                                                                                                                                                                                                                                                                                                                                                                                                                                                                                                                                                                                                                                                                                                                                                                                                                                                                                                                                                                                                                                                                                                                                                                                                                                                                                                                    | 11 7.:                                                                                                              |
| 15 - 19 769 8.1% 594 6.7% 607 7.1% 5                                                                                                                                                                                                                                                                                                                                                                                                                                                                                                                                                                                                                                                                                                                                                                                                                                                                                                                                                                                                                                                                                                                                                                                                                                                                                                                                                                                                                                                                                                                                                                                                                                                                                                                                                                                                                    | 97 6.9                                                                                                              |
|                                                                                                                                                                                                                                                                                                                                                                                                                                                                                                                                                                                                                                                                                                                                                                                                                                                                                                                                                                                                                                                                                                                                                                                                                                                                                                                                                                                                                                                                                                                                                                                                                                                                                                                                                                                                                                                         | 70 6.0                                                                                                              |
| 25 - 34 1,422 14.9% 1,413 15.8% 1,221 14.3% 1,1                                                                                                                                                                                                                                                                                                                                                                                                                                                                                                                                                                                                                                                                                                                                                                                                                                                                                                                                                                                                                                                                                                                                                                                                                                                                                                                                                                                                                                                                                                                                                                                                                                                                                                                                                                                                         |                                                                                                                     |
|                                                                                                                                                                                                                                                                                                                                                                                                                                                                                                                                                                                                                                                                                                                                                                                                                                                                                                                                                                                                                                                                                                                                                                                                                                                                                                                                                                                                                                                                                                                                                                                                                                                                                                                                                                                                                                                         |                                                                                                                     |
| 35 - 44                                                                                                                                                                                                                                                                                                                                                                                                                                                                                                                                                                                                                                                                                                                                                                                                                                                                                                                                                                                                                                                                                                                                                                                                                                                                                                                                                                                                                                                                                                                                                                                                                                                                                                                                                                                                                                                 |                                                                                                                     |
| , , ,                                                                                                                                                                                                                                                                                                                                                                                                                                                                                                                                                                                                                                                                                                                                                                                                                                                                                                                                                                                                                                                                                                                                                                                                                                                                                                                                                                                                                                                                                                                                                                                                                                                                                                                                                                                                                                                   | 70 12                                                                                                               |
| 45 - 54 1,355 14.2% 978 11.0% 935 10.9% 1,0                                                                                                                                                                                                                                                                                                                                                                                                                                                                                                                                                                                                                                                                                                                                                                                                                                                                                                                                                                                                                                                                                                                                                                                                                                                                                                                                                                                                                                                                                                                                                                                                                                                                                                                                                                                                             |                                                                                                                     |
| 45 - 54     1,355     14.2%     978     11.0%     935     10.9%     1,0       55 - 64     879     9.2%     1,113     12.5%     996     11.7%     8                                                                                                                                                                                                                                                                                                                                                                                                                                                                                                                                                                                                                                                                                                                                                                                                                                                                                                                                                                                                                                                                                                                                                                                                                                                                                                                                                                                                                                                                                                                                                                                                                                                                                                      | 45 9.8                                                                                                              |
| 45 - 54     1,355     14.2%     978     11.0%     935     10.9%     1,0       55 - 64     879     9.2%     1,113     12.5%     996     11.7%     8       65 - 74     435     4.6%     630     7.1%     696     8.1%     7                                                                                                                                                                                                                                                                                                                                                                                                                                                                                                                                                                                                                                                                                                                                                                                                                                                                                                                                                                                                                                                                                                                                                                                                                                                                                                                                                                                                                                                                                                                                                                                                                               | 45 9.8<br>36 9.3                                                                                                    |
| 45 - 54     1,355     14.2%     978     11.0%     935     10.9%     1,0       55 - 64     879     9.2%     1,113     12.5%     996     11.7%     8       65 - 74     435     4.6%     630     7.1%     696     8.1%     7       75 - 84     321     3.4%     258     2.9%     266     3.1%     3                                                                                                                                                                                                                                                                                                                                                                                                                                                                                                                                                                                                                                                                                                                                                                                                                                                                                                                                                                                                                                                                                                                                                                                                                                                                                                                                                                                                                                                                                                                                                        | 9.8<br>86 9.3<br>71 4.3                                                                                             |
| 45 - 54     1,355     14.2%     978     11.0%     935     10.9%     1,0       55 - 64     879     9.2%     1,113     12.5%     996     11.7%     8       65 - 74     435     4.6%     630     7.1%     696     8.1%     7       75 - 84     321     3.4%     258     2.9%     266     3.1%     3       85 +     117     1.2%     109     1.2%     102     1.2%     1                                                                                                                                                                                                                                                                                                                                                                                                                                                                                                                                                                                                                                                                                                                                                                                                                                                                                                                                                                                                                                                                                                                                                                                                                                                                                                                                                                                                                                                                                    | 9.8<br>36 9.3<br>71 4.3<br>04 1.3                                                                                   |
| 45 - 54     1,355     14.2%     978     11.0%     935     10.9%     1,0       55 - 64     879     9.2%     1,113     12.5%     996     11.7%     8       65 - 74     435     4.6%     630     7.1%     696     8.1%     7       75 - 84     321     3.4%     258     2.9%     266     3.1%     3       85+     117     1.2%     109     1.2%     102     1.2%     1       Census 2010     Census 2020     2024                                                                                                                                                                                                                                                                                                                                                                                                                                                                                                                                                                                                                                                                                                                                                                                                                                                                                                                                                                                                                                                                                                                                                                                                                                                                                                                                                                                                                                          | 45 9.8<br>86 9.3<br>71 4.3<br>04 1.3<br><b>20</b>                                                                   |
| 45 - 54       1,355       14.2%       978       11.0%       935       10.9%       1,0         55 - 64       879       9.2%       1,113       12.5%       996       11.7%       8         65 - 74       435       4.6%       630       7.1%       696       8.1%       7         75 - 84       321       3.4%       258       2.9%       266       3.1%       3         85 +       117       1.2%       109       1.2%       102       1.2%       1         Census 2010       Census 2020       2024         Race and Ethnicity       Number       Percent       Number       Percent       Number       Percent       Number                                                                                                                                                                                                                                                                                                                                                                                                                                                                                                                                                                                                                                                                                                                                                                                                                                                                                                                                                                                                                                                                                                                                                                                                                            | 45 9.8<br>86 9.3<br>71 4.3<br>94 1.3<br><b>20</b><br>eer Perco                                                      |
| 45 - 54       1,355       14.2%       978       11.0%       935       10.9%       1,0         55 - 64       879       9.2%       1,113       12.5%       996       11.7%       8         65 - 74       435       4.6%       630       7.1%       696       8.1%       7         75 - 84       321       3.4%       258       2.9%       266       3.1%       3         85+       117       1.2%       109       1.2%       102       1.2%       1         Census 2010       Census 2020       2024         Race and Ethnicity       Number       Percent       Number       Percent <td>9.8<br/>9.8<br/>9.1<br/>9.1<br/>9.1<br/>9.1<br/>9.1<br/>9.1<br/>9.1<br/>9.1</td>                                                                                                                                                                                                                                                                                                                                                                                                                                                                                                                                                                                                                                                                                                                                                                                                                                            | 9.8<br>9.8<br>9.1<br>9.1<br>9.1<br>9.1<br>9.1<br>9.1<br>9.1<br>9.1                                                  |
| 45 - 54       1,355       14.2%       978       11.0%       935       10.9%       1,0         55 - 64       879       9.2%       1,113       12.5%       996       11.7%       8         65 - 74       435       4.6%       630       7.1%       696       8.1%       7         75 - 84       321       3.4%       258       2.9%       266       3.1%       3         85+       117       1.2%       109       1.2%       102       1.2%       1         Census 2010       Census 2020       2024         Race and Ethnicity       Number       Percent       Number       Percent       Number       Percent       Number       Percent       Number       Percent       Number       Percent       Number         Black Alone       514       5.4%       510       5.7%       483       5.7%       483                                                                                                                                                                                                                                                                                                                                                                                                                                                                                                                                                                                                                                                                                                                                                                                                                                                                                                                                                                                                                                               | 9.8<br>86 9<br>71 4<br>94 1<br>20<br>eer Perco<br>45 50<br>83 5.6                                                   |
| 45 - 54       1,355       14.2%       978       11.0%       935       10.9%       1,0         55 - 64       879       9.2%       1,113       12.5%       996       11.7%       8         65 - 74       435       4.6%       630       7.1%       696       8.1%       7         75 - 84       321       3.4%       258       2.9%       266       3.1%       3         85+       117       1.2%       109       1.2%       102       1.2%       1         Census 2010       Census 2020       2024         Race and Ethnicity       Number       Percent       Number       Percent <td>45 9.8<br/>36 9<br/>71 4<br/>20 20<br/>eer Percc<br/>45 50<br/>83 5</td>                                                                                                                                                                                                                                                                                                                                                                                                                                                                                                                                                                                                                                                                                                                                                                                                                                                    | 45 9.8<br>36 9<br>71 4<br>20 20<br>eer Percc<br>45 50<br>83 5                                                       |
| 45 - 54       1,355       14.2%       978       11.0%       935       10.9%       1,0         55 - 64       879       9.2%       1,113       12.5%       996       11.7%       8         65 - 74       435       4.6%       630       7.1%       696       8.1%       7         75 - 84       321       3.4%       258       2.9%       266       3.1%       3         85 +       117       1.2%       109       1.2%       102       1.2%       1         Census 2010       Census 2020       2024         Race and Ethnicity       Number       Percent       Number         White Alone       6,653       69.8%       4,892       54.8%       4,468       52.3%       4,3         Black Alone       514       5.4%       510       5.7%       483       5.7% <td>45 9.8<br/>86 9<br/>71 4<br/>20<br/>20<br/>eer Perco<br/>45 50<br/>83 5.0<br/>04 1<br/>88 1.0</td>                                                                                                                                                                                                                                                                                                                                                                                                                                                                                                                                                                                                                                                                                                                                                                                     | 45 9.8<br>86 9<br>71 4<br>20<br>20<br>eer Perco<br>45 50<br>83 5.0<br>04 1<br>88 1.0                                |
| 45 - 54       1,355       14.2%       978       11.0%       935       10.9%       1,0         55 - 64       879       9.2%       1,113       12.5%       996       11.7%       8         65 - 74       435       4.6%       630       7.1%       696       8.1%       7         75 - 84       321       3.4%       258       2.9%       266       3.1%       3         85 +       117       1.2%       109       1.2%       102       1.2%       1         Census 2010       Census 2020       2024         Race and Ethnicity       Number       Percent       Number       Percent </td <td>45 9.8<br/>86 9.7<br/>71 4.7<br/>20<br/>eer Perco<br/>45 50.7<br/>88 5.6<br/>9 0.7</td>                                                                                                                                                                                                                                                                                                                                                                                                                                                                                                                                                                                                                                                                                                                                                                                                                               | 45 9.8<br>86 9.7<br>71 4.7<br>20<br>eer Perco<br>45 50.7<br>88 5.6<br>9 0.7                                         |
| 45 - 54       1,355       14.2%       978       11.0%       935       10.9%       1,0         55 - 64       879       9.2%       1,113       12.5%       996       11.7%       8         65 - 74       435       4.6%       630       7.1%       696       8.1%       7         75 - 84       321       3.4%       258       2.9%       266       3.1%       3         85 +       117       1.2%       109       1.2%       102       1.2%       1         Census 2010       Census 2020       2024         Race and Ethnicity       Number       Percent       Number       Percent </td <td>45 9.8<br/>86 9<br/>71 4<br/>20 20<br/>Per Perco<br/>45 50<br/>83 5<br/>04 1<br/>9 0<br/>49 21</td>                                                                                                                                                                                                                                                                                                                                                                                                                                                                                                                                                                                                                                                                                                                                                                                                                   | 45 9.8<br>86 9<br>71 4<br>20 20<br>Per Perco<br>45 50<br>83 5<br>04 1<br>9 0<br>49 21                               |
| 45 - 54       1,355       14.2%       978       11.0%       935       10.9%       1,0         55 - 64       879       9.2%       1,113       12.5%       996       11.7%       8         65 - 74       435       4.6%       630       7.1%       696       8.1%       7         75 - 84       321       3.4%       258       2.9%       266       3.1%       3         85 +       117       1.2%       109       1.2%       102       1.2%       1         Census 2010       Census 2020       2024         Race and Ethnicity       Number       Percent       Number       Percent       Number       Percent       Number         White Alone       6,653       69.8%       4,892       54.8%       4,468       52.3%       4,3         Black Alone       514       5.4%       510       5.7%       483       5.7%       4         American Indian Alone       85       0.9%       100       1.1%       103       1.2%       1         Asian Alone       47       0.5%       95       1.1%       86       1.0%         Pacific Islander Alone       1       0.0%                                                                                                                                                                                                                                                                                                                                                                                                                                                                                                                                                                                                                                                                                                                                                                                     | 45 9.8<br>86 9<br>71 4<br>20 20<br>Per Perco<br>45 50<br>83 5.6<br>04 1<br>9 0<br>49 21.4                           |
| 45 - 54       1,355       14.2%       978       11.0%       935       10.9%       1,0         55 - 64       879       9.2%       1,113       12.5%       996       11.7%       8         65 - 74       435       4.6%       630       7.1%       696       8.1%       7         75 - 84       321       3.4%       258       2.9%       266       3.1%       3         85 +       117       1.2%       109       1.2%       102       1.2%       1         Census 2010       Census 2020       2024         Race and Ethnicity       Number       Percent       Number       Percent </td <td>9.8<br/>86 9.1<br/>71 4.1<br/>904 1.1<br/>200<br/>104 1.1<br/>200<br/>105 105 105 105 105 105 105 105 105 105</td>                                                                                                                                                                                                                                                                                                                                                                                                                                                                                                                                                                                                                                                                                                                                                                                                    | 9.8<br>86 9.1<br>71 4.1<br>904 1.1<br>200<br>104 1.1<br>200<br>105 105 105 105 105 105 105 105 105 105              |