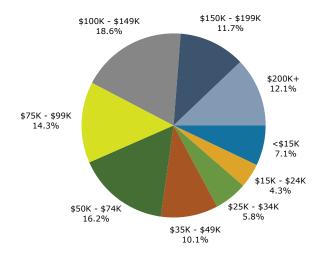

2402 W Wall St, Midland, Texas, 79701 4 2402 W Wall St, Midland, Texas, 79701

Ring: 1 mile radius

Dub House, MAI, CCIM Latitude: 31.99192 Longitude: -102.10127

| \$15,000 - \$24,999                                                                                                                                                                                                                                                                                                                                                                                                                                                                                                                                                                                                                                                                                                                                                                                                                                                                                                                                                                                                                                                                                                                                                                                                                                                                                                                                                                                                                                                                                                                                                                                                                                                                                                                                                                                                                                     | 8,6<br>3,2<br>2,1<br>2<br>2,3<br>8<br>30<br><b>Natio</b><br>0.3<br>0.6<br>0.5<br>0.9<br>2.9<br><b>20</b><br>er Perc |
|---------------------------------------------------------------------------------------------------------------------------------------------------------------------------------------------------------------------------------------------------------------------------------------------------------------------------------------------------------------------------------------------------------------------------------------------------------------------------------------------------------------------------------------------------------------------------------------------------------------------------------------------------------------------------------------------------------------------------------------------------------------------------------------------------------------------------------------------------------------------------------------------------------------------------------------------------------------------------------------------------------------------------------------------------------------------------------------------------------------------------------------------------------------------------------------------------------------------------------------------------------------------------------------------------------------------------------------------------------------------------------------------------------------------------------------------------------------------------------------------------------------------------------------------------------------------------------------------------------------------------------------------------------------------------------------------------------------------------------------------------------------------------------------------------------------------------------------------------------|---------------------------------------------------------------------------------------------------------------------|
| Households         3,392         3,191         3,113           Families         2,361         2,204         2,084           Average Household Size         2.80         2.78         2.72           Owner Occupied Housing Units         2,341         2,233         2,201           Renter Occupied Housing Units         1,051         958         912           Median Age         31.3         34.3         35.4           Trends: 2024-2029 Annual Rate         Area         State           Population         0.27%         1.09%           Households         0.70%         1.36%           Families         0.52%         1.26%           Owner HHs         1.21%         1.82%           Median Household Income         2.43%         2.65%           ***         ***         ***           ***         ***         ***           Households by Income         Number         Percent         Number           ***         ***         ***         ***           ***         ***         ***         ***           ***         ***         ***         ***           ***         ***         ***         *** <t< td=""><td>3,2 2,1 2 2,3 8 30 Nation 0.3 0.6 0.5 0.9 2.9 20 er Perc</td></t<>                                                                                                                                                                                                                                                                                                                                                                                                                                                                                                                                                                                                                                                | 3,2 2,1 2 2,3 8 30 Nation 0.3 0.6 0.5 0.9 2.9 20 er Perc                                                            |
| Average Household Size       2.80       2.78       2.72         Owner Occupied Housing Units       2,341       2,233       2,201         Renter Occupied Housing Units       1,051       958       912         Median Age       31.3       34.3       35.4         Trends: 2024-2029 Annual Rate       Area       State         Population       0.27%       1.09%         Households       0.70%       1.36%         Families       0.52%       1.26%         Owner HHs       1.21%       1.82%         Median Household Income       2.43%       2.65%         **Households by Income       Number       Percent       Number         <\$15,000                                                                                                                                                                                                                                                                                                                                                                                                                                                                                                                                                                                                                                                                                                                                                                                                                                                                                                                                                                                                                                                                                                                                                                                                       | 2,3<br>8<br>31<br><b>Natio</b><br>0.3<br>0.6<br>0.5<br>0.9<br>2.9<br><b>20</b>                                      |
| Owner Occupied Housing Units         2,341         2,233         2,201           Renter Occupied Housing Units         1,051         958         912           Median Age         31.3         34.3         35.4           Trends: 2024-2029 Annual Rate         Area         State           Population         0.27%         1.09%           Households         0.70%         1.36%           Families         0.52%         1.26%           Owner HHs         1.21%         1.82%           Median Household Income         2.43%         2.65%           *** *** *** *** *** *** *** *** *** **                                                                                                                                                                                                                                                                                                                                                                                                                                                                                                                                                                                                                                                                                                                                                                                                                                                                                                                                                                                                                                                                                                                                                                                                                                                     | 2,3<br>8<br>30<br><b>Natio</b><br>0.3<br>0.6<br>0.5<br>0.9<br>2.9<br><b>20</b><br>er Perc                           |
| Owner Occupied Housing Units         2,341         2,233         2,201           Renter Occupied Housing Units         1,051         958         912           Median Age         31.3         34.3         35.4           Trends: 2024-2029 Annual Rate         Area         State           Population         0.27%         1.09%           Households         0.70%         1.36%           Families         0.52%         1.26%           Owner HHs         1.21%         1.82%           Median Household Income         2.43%         2.65%           *** *** *** *** *** *** *** *** *** **                                                                                                                                                                                                                                                                                                                                                                                                                                                                                                                                                                                                                                                                                                                                                                                                                                                                                                                                                                                                                                                                                                                                                                                                                                                     | 2,3<br>8<br>30<br><b>Natio</b><br>0.3<br>0.6<br>0.5<br>0.9<br>2.9<br><b>20</b><br>er Perc                           |
| Renter Occupied Housing Units         1,051         958         912           Median Age         31.3         34.3         35.4           Trends: 2024-2029 Annual Rate         Area         State           Population         0.27%         1.09%           Households         0.70%         1.36%           Families         0.52%         1.26%           Owner HHs         1.21%         1.82%           Median Household Income         2.43%         2.65%           ***********************************                                                                                                                                                                                                                                                                                                                                                                                                                                                                                                                                                                                                                                                                                                                                                                                                                                                                                                                                                                                                                                                                                                                                                                                                                                                                                                                                         | 8<br>30<br><b>Natio</b><br>0.3<br>0.6<br>0.5<br>0.9<br>2.9<br><b>20</b><br>er Perc                                  |
| Median Age         31.3         34.3         35.4           Trends: 2024-2029 Annual Rate         Area         State           Population         0.27%         1.09%           Households         0.70%         1.36%           Families         0.52%         1.26%           Owner HHs         1.21%         1.82%           Median Household Income         2.43%         2.65%           Households by Income         Number         Percent         Number           <\$15,000                                                                                                                                                                                                                                                                                                                                                                                                                                                                                                                                                                                                                                                                                                                                                                                                                                                                                                                                                                                                                                                                                                                                                                                                                                                                                                                                                                    | Natio<br>0.3<br>0.6<br>0.5<br>0.9<br>2.9<br>20<br>er Perc                                                           |
| Trends: 2024-2029 Annual Rate         Area         State           Population         0.27%         1.09%           Households         0.70%         1.36%           Families         0.52%         1.26%           Owner HHs         1.21%         1.82%           Median Household Income         2.43%         2.65%           *** *** *** *** *** *** *** *** *** **                                                                                                                                                                                                                                                                                                                                                                                                                                                                                                                                                                                                                                                                                                                                                                                                                                                                                                                                                                                                                                                                                                                                                                                                                                                                                                                                                                                                                                                                                | Natio<br>0.3<br>0.6<br>0.5<br>0.9<br>2.9<br>20<br>er Perc                                                           |
| Population       0.27%       1.09%         Households       0.70%       1.36%         Families       0.52%       1.26%         Owner HHs       1.21%       1.82%         Median Household Income       2.43%       2.65%         **Description of the company | 0.3<br>0.6<br>0.5<br>0.9<br>2.9<br><b>20</b><br>er Perc                                                             |
| Households                                                                                                                                                                                                                                                                                                                                                                                                                                                                                                                                                                                                                                                                                                                                                                                                                                                                                                                                                                                                                                                                                                                                                                                                                                                                                                                                                                                                                                                                                                                                                                                                                                                                                                                                                                                                                                              | 0.6-<br>0.5<br>0.9<br>2.9<br><b>20</b><br>er Perc                                                                   |
| Families       0.52%       1.26%         Owner HHs       1.21%       1.82%         Median Household Income       2.43%       2.65%         Togad         Households by Income       Number       Percent       Numler         <\$15,000                                                                                                                                                                                                                                                                                                                                                                                                                                                                                                                                                                                                                                                                                                                                                                                                                                                                                                                                                                                                                                                                                                                                                                                                                                                                                                                                                                                                                                                                                                                                                                                                                 | 0.5<br>0.9<br>2.9<br><b>20</b><br>er Perc                                                                           |
| Owner HHs       1.21%       1.82%         Median Household Income       2.43%       2.65%         2024         Households by Income       Number       Percent       Number         <\$15,000                                                                                                                                                                                                                                                                                                                                                                                                                                                                                                                                                                                                                                                                                                                                                                                                                                                                                                                                                                                                                                                                                                                                                                                                                                                                                                                                                                                                                                                                                                                                                                                                                                                           | 0.9<br>2.9<br><b>20</b><br>er Perc                                                                                  |
| Median Household Income         2.43%         2.65%           2024           Households by Income         Number         Percent         Number           <\$15,000                                                                                                                                                                                                                                                                                                                                                                                                                                                                                                                                                                                                                                                                                                                                                                                                                                                                                                                                                                                                                                                                                                                                                                                                                                                                                                                                                                                                                                                                                                                                                                                                                                                                                     | 2.9<br><b>20</b><br>er Perc                                                                                         |
| Households by Income         Number         Percent         Number           <\$15,000                                                                                                                                                                                                                                                                                                                                                                                                                                                                                                                                                                                                                                                                                                                                                                                                                                                                                                                                                                                                                                                                                                                                                                                                                                                                                                                                                                                                                                                                                                                                                                                                                                                                                                                                                                  | <b>20</b><br>er Perc                                                                                                |
| Households by Income         Number         Percent         Number           <\$15,000                                                                                                                                                                                                                                                                                                                                                                                                                                                                                                                                                                                                                                                                                                                                                                                                                                                                                                                                                                                                                                                                                                                                                                                                                                                                                                                                                                                                                                                                                                                                                                                                                                                                                                                                                                  | er Perc                                                                                                             |
| <\$15,000                                                                                                                                                                                                                                                                                                                                                                                                                                                                                                                                                                                                                                                                                                                                                                                                                                                                                                                                                                                                                                                                                                                                                                                                                                                                                                                                                                                                                                                                                                                                                                                                                                                                                                                                                                                                                                               |                                                                                                                     |
| \$15,000 - \$24,999       191       6.1%       1         \$25,000 - \$34,999       164       5.3%       1         \$35,000 - \$49,999       309       9.9%       2         \$50,000 - \$74,999       496       15.9%       4         \$75,000 - \$99,999       531       17.1%       5                                                                                                                                                                                                                                                                                                                                                                                                                                                                                                                                                                                                                                                                                                                                                                                                                                                                                                                                                                                                                                                                                                                                                                                                                                                                                                                                                                                                                                                                                                                                                                  | 0.                                                                                                                  |
| \$25,000 - \$34,999       164       5.3%       1         \$35,000 - \$49,999       309       9.9%       2         \$50,000 - \$74,999       496       15.9%       4         \$75,000 - \$99,999       531       17.1%       5                                                                                                                                                                                                                                                                                                                                                                                                                                                                                                                                                                                                                                                                                                                                                                                                                                                                                                                                                                                                                                                                                                                                                                                                                                                                                                                                                                                                                                                                                                                                                                                                                           | 31 4.                                                                                                               |
| \$35,000 - \$49,999 309 9.9% 2<br>\$50,000 - \$74,999 496 15.9% 4<br>\$75,000 - \$99,999 531 17.1% 5                                                                                                                                                                                                                                                                                                                                                                                                                                                                                                                                                                                                                                                                                                                                                                                                                                                                                                                                                                                                                                                                                                                                                                                                                                                                                                                                                                                                                                                                                                                                                                                                                                                                                                                                                    | 33 4.                                                                                                               |
| \$50,000 - \$74,999                                                                                                                                                                                                                                                                                                                                                                                                                                                                                                                                                                                                                                                                                                                                                                                                                                                                                                                                                                                                                                                                                                                                                                                                                                                                                                                                                                                                                                                                                                                                                                                                                                                                                                                                                                                                                                     | 66 8.                                                                                                               |
| \$75,000 - \$99,999 531 17.1% 5                                                                                                                                                                                                                                                                                                                                                                                                                                                                                                                                                                                                                                                                                                                                                                                                                                                                                                                                                                                                                                                                                                                                                                                                                                                                                                                                                                                                                                                                                                                                                                                                                                                                                                                                                                                                                         | 72 14.                                                                                                              |
|                                                                                                                                                                                                                                                                                                                                                                                                                                                                                                                                                                                                                                                                                                                                                                                                                                                                                                                                                                                                                                                                                                                                                                                                                                                                                                                                                                                                                                                                                                                                                                                                                                                                                                                                                                                                                                                         | 82 18.                                                                                                              |
| \$100,000 - \$149,999                                                                                                                                                                                                                                                                                                                                                                                                                                                                                                                                                                                                                                                                                                                                                                                                                                                                                                                                                                                                                                                                                                                                                                                                                                                                                                                                                                                                                                                                                                                                                                                                                                                                                                                                                                                                                                   |                                                                                                                     |
|                                                                                                                                                                                                                                                                                                                                                                                                                                                                                                                                                                                                                                                                                                                                                                                                                                                                                                                                                                                                                                                                                                                                                                                                                                                                                                                                                                                                                                                                                                                                                                                                                                                                                                                                                                                                                                                         | 27 22.                                                                                                              |
|                                                                                                                                                                                                                                                                                                                                                                                                                                                                                                                                                                                                                                                                                                                                                                                                                                                                                                                                                                                                                                                                                                                                                                                                                                                                                                                                                                                                                                                                                                                                                                                                                                                                                                                                                                                                                                                         | 00 12.                                                                                                              |
| \$200,000+ 258 8.3% 3                                                                                                                                                                                                                                                                                                                                                                                                                                                                                                                                                                                                                                                                                                                                                                                                                                                                                                                                                                                                                                                                                                                                                                                                                                                                                                                                                                                                                                                                                                                                                                                                                                                                                                                                                                                                                                   | 13 9.                                                                                                               |
| Median Household Income \$80,601 \$90,8                                                                                                                                                                                                                                                                                                                                                                                                                                                                                                                                                                                                                                                                                                                                                                                                                                                                                                                                                                                                                                                                                                                                                                                                                                                                                                                                                                                                                                                                                                                                                                                                                                                                                                                                                                                                                 | 30                                                                                                                  |
| Average Household Income \$101,061 \$116,6                                                                                                                                                                                                                                                                                                                                                                                                                                                                                                                                                                                                                                                                                                                                                                                                                                                                                                                                                                                                                                                                                                                                                                                                                                                                                                                                                                                                                                                                                                                                                                                                                                                                                                                                                                                                              | 31                                                                                                                  |
| Per Capita Income \$37,365 \$44,0                                                                                                                                                                                                                                                                                                                                                                                                                                                                                                                                                                                                                                                                                                                                                                                                                                                                                                                                                                                                                                                                                                                                                                                                                                                                                                                                                                                                                                                                                                                                                                                                                                                                                                                                                                                                                       | 56                                                                                                                  |
| Census 2010 Census 2020 2024                                                                                                                                                                                                                                                                                                                                                                                                                                                                                                                                                                                                                                                                                                                                                                                                                                                                                                                                                                                                                                                                                                                                                                                                                                                                                                                                                                                                                                                                                                                                                                                                                                                                                                                                                                                                                            | 20                                                                                                                  |
| Population by Age Number Percent Number Percent Number Percent Number                                                                                                                                                                                                                                                                                                                                                                                                                                                                                                                                                                                                                                                                                                                                                                                                                                                                                                                                                                                                                                                                                                                                                                                                                                                                                                                                                                                                                                                                                                                                                                                                                                                                                                                                                                                   | er Perc                                                                                                             |
| 0 - 4 871 9.1% 623 7.0% 589 6.9% 5                                                                                                                                                                                                                                                                                                                                                                                                                                                                                                                                                                                                                                                                                                                                                                                                                                                                                                                                                                                                                                                                                                                                                                                                                                                                                                                                                                                                                                                                                                                                                                                                                                                                                                                                                                                                                      | 92 6.8                                                                                                              |
| 5 - 9 810 8.5% 697 7.8% 642 7.5% 6                                                                                                                                                                                                                                                                                                                                                                                                                                                                                                                                                                                                                                                                                                                                                                                                                                                                                                                                                                                                                                                                                                                                                                                                                                                                                                                                                                                                                                                                                                                                                                                                                                                                                                                                                                                                                      | 13 7.:                                                                                                              |
| 10 - 14 713 7.5% 684 7.7% 632 7.4% 6                                                                                                                                                                                                                                                                                                                                                                                                                                                                                                                                                                                                                                                                                                                                                                                                                                                                                                                                                                                                                                                                                                                                                                                                                                                                                                                                                                                                                                                                                                                                                                                                                                                                                                                                                                                                                    | 11 7.:                                                                                                              |
| 15 - 19 769 8.1% 594 6.7% 607 7.1% 5                                                                                                                                                                                                                                                                                                                                                                                                                                                                                                                                                                                                                                                                                                                                                                                                                                                                                                                                                                                                                                                                                                                                                                                                                                                                                                                                                                                                                                                                                                                                                                                                                                                                                                                                                                                                                    | 97 6.9                                                                                                              |
|                                                                                                                                                                                                                                                                                                                                                                                                                                                                                                                                                                                                                                                                                                                                                                                                                                                                                                                                                                                                                                                                                                                                                                                                                                                                                                                                                                                                                                                                                                                                                                                                                                                                                                                                                                                                                                                         | 70 6.0                                                                                                              |
| 25 - 34 1,422 14.9% 1,413 15.8% 1,221 14.3% 1,1                                                                                                                                                                                                                                                                                                                                                                                                                                                                                                                                                                                                                                                                                                                                                                                                                                                                                                                                                                                                                                                                                                                                                                                                                                                                                                                                                                                                                                                                                                                                                                                                                                                                                                                                                                                                         |                                                                                                                     |
|                                                                                                                                                                                                                                                                                                                                                                                                                                                                                                                                                                                                                                                                                                                                                                                                                                                                                                                                                                                                                                                                                                                                                                                                                                                                                                                                                                                                                                                                                                                                                                                                                                                                                                                                                                                                                                                         |                                                                                                                     |
| 35 - 44                                                                                                                                                                                                                                                                                                                                                                                                                                                                                                                                                                                                                                                                                                                                                                                                                                                                                                                                                                                                                                                                                                                                                                                                                                                                                                                                                                                                                                                                                                                                                                                                                                                                                                                                                                                                                                                 |                                                                                                                     |
| , , ,                                                                                                                                                                                                                                                                                                                                                                                                                                                                                                                                                                                                                                                                                                                                                                                                                                                                                                                                                                                                                                                                                                                                                                                                                                                                                                                                                                                                                                                                                                                                                                                                                                                                                                                                                                                                                                                   | 70 12                                                                                                               |
| 45 - 54 1,355 14.2% 978 11.0% 935 10.9% 1,0                                                                                                                                                                                                                                                                                                                                                                                                                                                                                                                                                                                                                                                                                                                                                                                                                                                                                                                                                                                                                                                                                                                                                                                                                                                                                                                                                                                                                                                                                                                                                                                                                                                                                                                                                                                                             |                                                                                                                     |
| 45 - 54     1,355     14.2%     978     11.0%     935     10.9%     1,0       55 - 64     879     9.2%     1,113     12.5%     996     11.7%     8                                                                                                                                                                                                                                                                                                                                                                                                                                                                                                                                                                                                                                                                                                                                                                                                                                                                                                                                                                                                                                                                                                                                                                                                                                                                                                                                                                                                                                                                                                                                                                                                                                                                                                      | 45 9.8                                                                                                              |
| 45 - 54     1,355     14.2%     978     11.0%     935     10.9%     1,0       55 - 64     879     9.2%     1,113     12.5%     996     11.7%     8       65 - 74     435     4.6%     630     7.1%     696     8.1%     7                                                                                                                                                                                                                                                                                                                                                                                                                                                                                                                                                                                                                                                                                                                                                                                                                                                                                                                                                                                                                                                                                                                                                                                                                                                                                                                                                                                                                                                                                                                                                                                                                               | 45 9.8<br>36 9.3                                                                                                    |
| 45 - 54     1,355     14.2%     978     11.0%     935     10.9%     1,0       55 - 64     879     9.2%     1,113     12.5%     996     11.7%     8       65 - 74     435     4.6%     630     7.1%     696     8.1%     7       75 - 84     321     3.4%     258     2.9%     266     3.1%     3                                                                                                                                                                                                                                                                                                                                                                                                                                                                                                                                                                                                                                                                                                                                                                                                                                                                                                                                                                                                                                                                                                                                                                                                                                                                                                                                                                                                                                                                                                                                                        | 9.8<br>86 9.3<br>71 4.3                                                                                             |
| 45 - 54     1,355     14.2%     978     11.0%     935     10.9%     1,0       55 - 64     879     9.2%     1,113     12.5%     996     11.7%     8       65 - 74     435     4.6%     630     7.1%     696     8.1%     7       75 - 84     321     3.4%     258     2.9%     266     3.1%     3       85 +     117     1.2%     109     1.2%     102     1.2%     1                                                                                                                                                                                                                                                                                                                                                                                                                                                                                                                                                                                                                                                                                                                                                                                                                                                                                                                                                                                                                                                                                                                                                                                                                                                                                                                                                                                                                                                                                    | 9.8<br>36 9.3<br>71 4.3<br>04 1.3                                                                                   |
| 45 - 54     1,355     14.2%     978     11.0%     935     10.9%     1,0       55 - 64     879     9.2%     1,113     12.5%     996     11.7%     8       65 - 74     435     4.6%     630     7.1%     696     8.1%     7       75 - 84     321     3.4%     258     2.9%     266     3.1%     3       85+     117     1.2%     109     1.2%     102     1.2%     1       Census 2010     Census 2020     2024                                                                                                                                                                                                                                                                                                                                                                                                                                                                                                                                                                                                                                                                                                                                                                                                                                                                                                                                                                                                                                                                                                                                                                                                                                                                                                                                                                                                                                          | 45 9.8<br>86 9.3<br>71 4.3<br>04 1.3<br><b>20</b>                                                                   |
| 45 - 54       1,355       14.2%       978       11.0%       935       10.9%       1,0         55 - 64       879       9.2%       1,113       12.5%       996       11.7%       8         65 - 74       435       4.6%       630       7.1%       696       8.1%       7         75 - 84       321       3.4%       258       2.9%       266       3.1%       3         85 +       117       1.2%       109       1.2%       102       1.2%       1         Census 2010       Census 2020       2024         Race and Ethnicity       Number       Percent       Number       Percent       Number       Percent       Number                                                                                                                                                                                                                                                                                                                                                                                                                                                                                                                                                                                                                                                                                                                                                                                                                                                                                                                                                                                                                                                                                                                                                                                                                            | 45 9.8<br>86 9.3<br>71 4.3<br>94 1.3<br><b>20</b><br>eer Perco                                                      |
| 45 - 54       1,355       14.2%       978       11.0%       935       10.9%       1,0         55 - 64       879       9.2%       1,113       12.5%       996       11.7%       8         65 - 74       435       4.6%       630       7.1%       696       8.1%       7         75 - 84       321       3.4%       258       2.9%       266       3.1%       3         85+       117       1.2%       109       1.2%       102       1.2%       1         Census 2010       Census 2020       2024         Race and Ethnicity       Number       Percent       Number       Percent <td>9.8<br/>9.8<br/>9.1<br/>9.1<br/>9.1<br/>9.1<br/>9.1<br/>9.1<br/>9.1<br/>9.1</td>                                                                                                                                                                                                                                                                                                                                                                                                                                                                                                                                                                                                                                                                                                                                                                                                                                            | 9.8<br>9.8<br>9.1<br>9.1<br>9.1<br>9.1<br>9.1<br>9.1<br>9.1<br>9.1                                                  |
| 45 - 54       1,355       14.2%       978       11.0%       935       10.9%       1,0         55 - 64       879       9.2%       1,113       12.5%       996       11.7%       8         65 - 74       435       4.6%       630       7.1%       696       8.1%       7         75 - 84       321       3.4%       258       2.9%       266       3.1%       3         85+       117       1.2%       109       1.2%       102       1.2%       1         Census 2010       Census 2020       2024         Race and Ethnicity       Number       Percent       Number       Percent       Number       Percent       Number       Percent       Number       Percent       Number       Percent       Number         Black Alone       514       5.4%       510       5.7%       483       5.7%       483                                                                                                                                                                                                                                                                                                                                                                                                                                                                                                                                                                                                                                                                                                                                                                                                                                                                                                                                                                                                                                               | 9.8<br>86 9<br>71 4<br>94 1<br>20<br>eer Perco<br>45 50<br>83 5.6                                                   |
| 45 - 54       1,355       14.2%       978       11.0%       935       10.9%       1,0         55 - 64       879       9.2%       1,113       12.5%       996       11.7%       8         65 - 74       435       4.6%       630       7.1%       696       8.1%       7         75 - 84       321       3.4%       258       2.9%       266       3.1%       3         85+       117       1.2%       109       1.2%       102       1.2%       1         Census 2010       Census 2020       2024         Race and Ethnicity       Number       Percent       Number       Percent <td>45 9.8<br/>36 9<br/>71 4<br/>20 20<br/>eer Percc<br/>45 50<br/>83 5</td>                                                                                                                                                                                                                                                                                                                                                                                                                                                                                                                                                                                                                                                                                                                                                                                                                                                    | 45 9.8<br>36 9<br>71 4<br>20 20<br>eer Percc<br>45 50<br>83 5                                                       |
| 45 - 54       1,355       14.2%       978       11.0%       935       10.9%       1,0         55 - 64       879       9.2%       1,113       12.5%       996       11.7%       8         65 - 74       435       4.6%       630       7.1%       696       8.1%       7         75 - 84       321       3.4%       258       2.9%       266       3.1%       3         85 +       117       1.2%       109       1.2%       102       1.2%       1         Census 2010       Census 2020       2024         Race and Ethnicity       Number       Percent       Number         White Alone       6,653       69.8%       4,892       54.8%       4,468       52.3%       4,3         Black Alone       514       5.4%       510       5.7%       483       5.7% <td>45 9.8<br/>86 9<br/>71 4<br/>20<br/>20<br/>eer Perco<br/>45 50<br/>83 5.0<br/>04 1<br/>88 1.0</td>                                                                                                                                                                                                                                                                                                                                                                                                                                                                                                                                                                                                                                                                                                                                                                                     | 45 9.8<br>86 9<br>71 4<br>20<br>20<br>eer Perco<br>45 50<br>83 5.0<br>04 1<br>88 1.0                                |
| 45 - 54       1,355       14.2%       978       11.0%       935       10.9%       1,0         55 - 64       879       9.2%       1,113       12.5%       996       11.7%       8         65 - 74       435       4.6%       630       7.1%       696       8.1%       7         75 - 84       321       3.4%       258       2.9%       266       3.1%       3         85 +       117       1.2%       109       1.2%       102       1.2%       1         Census 2010       Census 2020       2024         Race and Ethnicity       Number       Percent       Number       Percent </td <td>45 9.8<br/>86 9.7<br/>71 4.7<br/>20<br/>eer Perco<br/>45 50.7<br/>88 5.6<br/>9 0.7</td>                                                                                                                                                                                                                                                                                                                                                                                                                                                                                                                                                                                                                                                                                                                                                                                                                               | 45 9.8<br>86 9.7<br>71 4.7<br>20<br>eer Perco<br>45 50.7<br>88 5.6<br>9 0.7                                         |
| 45 - 54       1,355       14.2%       978       11.0%       935       10.9%       1,0         55 - 64       879       9.2%       1,113       12.5%       996       11.7%       8         65 - 74       435       4.6%       630       7.1%       696       8.1%       7         75 - 84       321       3.4%       258       2.9%       266       3.1%       3         85 +       117       1.2%       109       1.2%       102       1.2%       1         Census 2010       Census 2020       2024         Race and Ethnicity       Number       Percent       Number       Percent </td <td>45 9.8<br/>86 9<br/>71 4<br/>20 20<br/>Per Perco<br/>45 50<br/>83 5<br/>04 1<br/>9 0<br/>49 21</td>                                                                                                                                                                                                                                                                                                                                                                                                                                                                                                                                                                                                                                                                                                                                                                                                                   | 45 9.8<br>86 9<br>71 4<br>20 20<br>Per Perco<br>45 50<br>83 5<br>04 1<br>9 0<br>49 21                               |
| 45 - 54       1,355       14.2%       978       11.0%       935       10.9%       1,0         55 - 64       879       9.2%       1,113       12.5%       996       11.7%       8         65 - 74       435       4.6%       630       7.1%       696       8.1%       7         75 - 84       321       3.4%       258       2.9%       266       3.1%       3         85 +       117       1.2%       109       1.2%       102       1.2%       1         Census 2010       Census 2020       2024         Race and Ethnicity       Number       Percent       Number       Percent       Number       Percent       Number         White Alone       6,653       69.8%       4,892       54.8%       4,468       52.3%       4,3         Black Alone       514       5.4%       510       5.7%       483       5.7%       4         American Indian Alone       85       0.9%       100       1.1%       103       1.2%       1         Asian Alone       47       0.5%       95       1.1%       86       1.0%         Pacific Islander Alone       1       0.0%                                                                                                                                                                                                                                                                                                                                                                                                                                                                                                                                                                                                                                                                                                                                                                                     | 45 9.8<br>86 9<br>71 4<br>20 20<br>Per Perco<br>45 50<br>83 5.6<br>04 1<br>9 0<br>49 21.4                           |
| 45 - 54       1,355       14.2%       978       11.0%       935       10.9%       1,0         55 - 64       879       9.2%       1,113       12.5%       996       11.7%       8         65 - 74       435       4.6%       630       7.1%       696       8.1%       7         75 - 84       321       3.4%       258       2.9%       266       3.1%       3         85 +       117       1.2%       109       1.2%       102       1.2%       1         Census 2010       Census 2020       2024         Race and Ethnicity       Number       Percent       Number       Percent </td <td>9.8<br/>86 9.1<br/>71 4.1<br/>904 1.1<br/>200<br/>104 1.1<br/>200<br/>105 105 105 105 105 105 105 105 105 105</td>                                                                                                                                                                                                                                                                                                                                                                                                                                                                                                                                                                                                                                                                                                                                                                                                    | 9.8<br>86 9.1<br>71 4.1<br>904 1.1<br>200<br>104 1.1<br>200<br>105 105 105 105 105 105 105 105 105 105              |