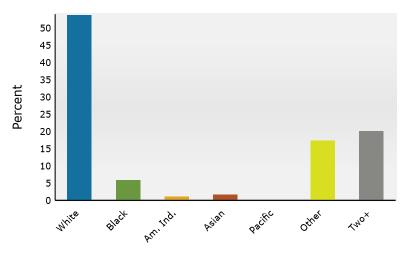

2402 W Wall St, Midland, Texas, 79701 4 2402 W Wall St, Midland, Texas, 79701

Ring: 1 mile radius

Dub House, MAI, CCIM Latitude: 31.99192 Longitude: -102.10127

| \$15,000 - \$24,999                                                                                                                                                                                                                                                                                                                                                                                                                                                                                                                                                                                                                                                                                                                                                                                                                                                                                                                                                                                                                                                                                                                                                                                                                                                                                                                                                                                                                                                                                                                                                                                                                                                                                                                                                                                                                                     | 8,6<br>3,2<br>2,1<br>2<br>2,3<br>8<br>30<br><b>Natio</b><br>0.3<br>0.6<br>0.5<br>0.9<br>2.9<br><b>20</b><br>er Perc |
|---------------------------------------------------------------------------------------------------------------------------------------------------------------------------------------------------------------------------------------------------------------------------------------------------------------------------------------------------------------------------------------------------------------------------------------------------------------------------------------------------------------------------------------------------------------------------------------------------------------------------------------------------------------------------------------------------------------------------------------------------------------------------------------------------------------------------------------------------------------------------------------------------------------------------------------------------------------------------------------------------------------------------------------------------------------------------------------------------------------------------------------------------------------------------------------------------------------------------------------------------------------------------------------------------------------------------------------------------------------------------------------------------------------------------------------------------------------------------------------------------------------------------------------------------------------------------------------------------------------------------------------------------------------------------------------------------------------------------------------------------------------------------------------------------------------------------------------------------------|---------------------------------------------------------------------------------------------------------------------|
| Households         3,392         3,191         3,113           Families         2,361         2,204         2,084           Average Household Size         2.80         2.78         2.72           Owner Occupied Housing Units         2,341         2,233         2,201           Renter Occupied Housing Units         1,051         958         912           Median Age         31.3         34.3         35.4           Trends: 2024-2029 Annual Rate         Area         State           Population         0.27%         1.09%           Households         0.70%         1.36%           Families         0.52%         1.26%           Owner HHs         1.21%         1.82%           Median Household Income         2.43%         2.65%           ***         ***         ***           ***         ***         ***           Households by Income         Number         Percent         Number           ***         ***         ***         ***           ***         ***         ***         ***           ***         ***         ***         ***           ***         ***         ***         *** <t< td=""><td>3,2 2,1 2 2,3 8 30 Nation 0.3 0.6 0.5 0.9 2.9 20 er Perc</td></t<>                                                                                                                                                                                                                                                                                                                                                                                                                                                                                                                                                                                                                                                | 3,2 2,1 2 2,3 8 30 Nation 0.3 0.6 0.5 0.9 2.9 20 er Perc                                                            |
| Average Household Size       2.80       2.78       2.72         Owner Occupied Housing Units       2,341       2,233       2,201         Renter Occupied Housing Units       1,051       958       912         Median Age       31.3       34.3       35.4         Trends: 2024-2029 Annual Rate       Area       State         Population       0.27%       1.09%         Households       0.70%       1.36%         Families       0.52%       1.26%         Owner HHs       1.21%       1.82%         Median Household Income       2.43%       2.65%         **Households by Income       Number       Percent       Number         <\$15,000                                                                                                                                                                                                                                                                                                                                                                                                                                                                                                                                                                                                                                                                                                                                                                                                                                                                                                                                                                                                                                                                                                                                                                                                       | 2,3<br>8<br>31<br><b>Natio</b><br>0.3<br>0.6<br>0.5<br>0.9<br>2.9<br><b>20</b>                                      |
| Owner Occupied Housing Units         2,341         2,233         2,201           Renter Occupied Housing Units         1,051         958         912           Median Age         31.3         34.3         35.4           Trends: 2024-2029 Annual Rate         Area         State           Population         0.27%         1.09%           Households         0.70%         1.36%           Families         0.52%         1.26%           Owner HHs         1.21%         1.82%           Median Household Income         2.43%         2.65%           *** *** *** *** *** *** *** *** *** **                                                                                                                                                                                                                                                                                                                                                                                                                                                                                                                                                                                                                                                                                                                                                                                                                                                                                                                                                                                                                                                                                                                                                                                                                                                     | 2,3<br>8<br>30<br><b>Natio</b><br>0.3<br>0.6<br>0.5<br>0.9<br>2.9<br><b>20</b><br>er Perc                           |
| Owner Occupied Housing Units         2,341         2,233         2,201           Renter Occupied Housing Units         1,051         958         912           Median Age         31.3         34.3         35.4           Trends: 2024-2029 Annual Rate         Area         State           Population         0.27%         1.09%           Households         0.70%         1.36%           Families         0.52%         1.26%           Owner HHs         1.21%         1.82%           Median Household Income         2.43%         2.65%           *** *** *** *** *** *** *** *** *** **                                                                                                                                                                                                                                                                                                                                                                                                                                                                                                                                                                                                                                                                                                                                                                                                                                                                                                                                                                                                                                                                                                                                                                                                                                                     | 2,3<br>8<br>30<br><b>Natio</b><br>0.3<br>0.6<br>0.5<br>0.9<br>2.9<br><b>20</b><br>er Perc                           |
| Renter Occupied Housing Units         1,051         958         912           Median Age         31.3         34.3         35.4           Trends: 2024-2029 Annual Rate         Area         State           Population         0.27%         1.09%           Households         0.70%         1.36%           Families         0.52%         1.26%           Owner HHs         1.21%         1.82%           Median Household Income         2.43%         2.65%           ***********************************                                                                                                                                                                                                                                                                                                                                                                                                                                                                                                                                                                                                                                                                                                                                                                                                                                                                                                                                                                                                                                                                                                                                                                                                                                                                                                                                         | 8<br>30<br><b>Natio</b><br>0.3<br>0.6<br>0.5<br>0.9<br>2.9<br><b>20</b><br>er Perc                                  |
| Median Age         31.3         34.3         35.4           Trends: 2024-2029 Annual Rate         Area         State           Population         0.27%         1.09%           Households         0.70%         1.36%           Families         0.52%         1.26%           Owner HHs         1.21%         1.82%           Median Household Income         2.43%         2.65%           Households by Income         Number         Percent         Number           <\$15,000                                                                                                                                                                                                                                                                                                                                                                                                                                                                                                                                                                                                                                                                                                                                                                                                                                                                                                                                                                                                                                                                                                                                                                                                                                                                                                                                                                    | Natio<br>0.3<br>0.6<br>0.5<br>0.9<br>2.9<br>20<br>er Perc                                                           |
| Trends: 2024-2029 Annual Rate         Area         State           Population         0.27%         1.09%           Households         0.70%         1.36%           Families         0.52%         1.26%           Owner HHs         1.21%         1.82%           Median Household Income         2.43%         2.65%           *** *** *** *** *** *** *** *** *** **                                                                                                                                                                                                                                                                                                                                                                                                                                                                                                                                                                                                                                                                                                                                                                                                                                                                                                                                                                                                                                                                                                                                                                                                                                                                                                                                                                                                                                                                                | Natio<br>0.3<br>0.6<br>0.5<br>0.9<br>2.9<br>20<br>er Perc                                                           |
| Population       0.27%       1.09%         Households       0.70%       1.36%         Families       0.52%       1.26%         Owner HHs       1.21%       1.82%         Median Household Income       2.43%       2.65%         **Description of the company | 0.3<br>0.6<br>0.5<br>0.9<br>2.9<br><b>20</b><br>er Perc                                                             |
| Households                                                                                                                                                                                                                                                                                                                                                                                                                                                                                                                                                                                                                                                                                                                                                                                                                                                                                                                                                                                                                                                                                                                                                                                                                                                                                                                                                                                                                                                                                                                                                                                                                                                                                                                                                                                                                                              | 0.6-<br>0.5<br>0.9<br>2.9<br><b>20</b><br>er Perc                                                                   |
| Families       0.52%       1.26%         Owner HHs       1.21%       1.82%         Median Household Income       2.43%       2.65%         Togad         Households by Income       Number       Percent       Numler         <\$15,000                                                                                                                                                                                                                                                                                                                                                                                                                                                                                                                                                                                                                                                                                                                                                                                                                                                                                                                                                                                                                                                                                                                                                                                                                                                                                                                                                                                                                                                                                                                                                                                                                 | 0.5<br>0.9<br>2.9<br><b>20</b><br>er Perc                                                                           |
| Owner HHs       1.21%       1.82%         Median Household Income       2.43%       2.65%         2024         Households by Income       Number       Percent       Number         <\$15,000                                                                                                                                                                                                                                                                                                                                                                                                                                                                                                                                                                                                                                                                                                                                                                                                                                                                                                                                                                                                                                                                                                                                                                                                                                                                                                                                                                                                                                                                                                                                                                                                                                                           | 0.9<br>2.9<br><b>20</b><br>er Perc                                                                                  |
| Median Household Income         2.43%         2.65%           2024           Households by Income         Number         Percent         Number           <\$15,000                                                                                                                                                                                                                                                                                                                                                                                                                                                                                                                                                                                                                                                                                                                                                                                                                                                                                                                                                                                                                                                                                                                                                                                                                                                                                                                                                                                                                                                                                                                                                                                                                                                                                     | 2.9<br><b>20</b><br>er Perc                                                                                         |
| Households by Income         Number         Percent         Number           <\$15,000                                                                                                                                                                                                                                                                                                                                                                                                                                                                                                                                                                                                                                                                                                                                                                                                                                                                                                                                                                                                                                                                                                                                                                                                                                                                                                                                                                                                                                                                                                                                                                                                                                                                                                                                                                  | <b>20</b><br>er Perc                                                                                                |
| Households by Income         Number         Percent         Number           <\$15,000                                                                                                                                                                                                                                                                                                                                                                                                                                                                                                                                                                                                                                                                                                                                                                                                                                                                                                                                                                                                                                                                                                                                                                                                                                                                                                                                                                                                                                                                                                                                                                                                                                                                                                                                                                  | er Perc                                                                                                             |
| <\$15,000                                                                                                                                                                                                                                                                                                                                                                                                                                                                                                                                                                                                                                                                                                                                                                                                                                                                                                                                                                                                                                                                                                                                                                                                                                                                                                                                                                                                                                                                                                                                                                                                                                                                                                                                                                                                                                               |                                                                                                                     |
| \$15,000 - \$24,999       191       6.1%       1         \$25,000 - \$34,999       164       5.3%       1         \$35,000 - \$49,999       309       9.9%       2         \$50,000 - \$74,999       496       15.9%       4         \$75,000 - \$99,999       531       17.1%       5                                                                                                                                                                                                                                                                                                                                                                                                                                                                                                                                                                                                                                                                                                                                                                                                                                                                                                                                                                                                                                                                                                                                                                                                                                                                                                                                                                                                                                                                                                                                                                  | 0.                                                                                                                  |
| \$25,000 - \$34,999       164       5.3%       1         \$35,000 - \$49,999       309       9.9%       2         \$50,000 - \$74,999       496       15.9%       4         \$75,000 - \$99,999       531       17.1%       5                                                                                                                                                                                                                                                                                                                                                                                                                                                                                                                                                                                                                                                                                                                                                                                                                                                                                                                                                                                                                                                                                                                                                                                                                                                                                                                                                                                                                                                                                                                                                                                                                           | 31 4.                                                                                                               |
| \$35,000 - \$49,999 309 9.9% 2<br>\$50,000 - \$74,999 496 15.9% 4<br>\$75,000 - \$99,999 531 17.1% 5                                                                                                                                                                                                                                                                                                                                                                                                                                                                                                                                                                                                                                                                                                                                                                                                                                                                                                                                                                                                                                                                                                                                                                                                                                                                                                                                                                                                                                                                                                                                                                                                                                                                                                                                                    | 33 4.                                                                                                               |
| \$50,000 - \$74,999                                                                                                                                                                                                                                                                                                                                                                                                                                                                                                                                                                                                                                                                                                                                                                                                                                                                                                                                                                                                                                                                                                                                                                                                                                                                                                                                                                                                                                                                                                                                                                                                                                                                                                                                                                                                                                     | 66 8.                                                                                                               |
| \$75,000 - \$99,999 531 17.1% 5                                                                                                                                                                                                                                                                                                                                                                                                                                                                                                                                                                                                                                                                                                                                                                                                                                                                                                                                                                                                                                                                                                                                                                                                                                                                                                                                                                                                                                                                                                                                                                                                                                                                                                                                                                                                                         | 72 14.                                                                                                              |
|                                                                                                                                                                                                                                                                                                                                                                                                                                                                                                                                                                                                                                                                                                                                                                                                                                                                                                                                                                                                                                                                                                                                                                                                                                                                                                                                                                                                                                                                                                                                                                                                                                                                                                                                                                                                                                                         | 82 18.                                                                                                              |
| \$100,000 - \$149,999                                                                                                                                                                                                                                                                                                                                                                                                                                                                                                                                                                                                                                                                                                                                                                                                                                                                                                                                                                                                                                                                                                                                                                                                                                                                                                                                                                                                                                                                                                                                                                                                                                                                                                                                                                                                                                   |                                                                                                                     |
|                                                                                                                                                                                                                                                                                                                                                                                                                                                                                                                                                                                                                                                                                                                                                                                                                                                                                                                                                                                                                                                                                                                                                                                                                                                                                                                                                                                                                                                                                                                                                                                                                                                                                                                                                                                                                                                         | 27 22.                                                                                                              |
|                                                                                                                                                                                                                                                                                                                                                                                                                                                                                                                                                                                                                                                                                                                                                                                                                                                                                                                                                                                                                                                                                                                                                                                                                                                                                                                                                                                                                                                                                                                                                                                                                                                                                                                                                                                                                                                         | 00 12.                                                                                                              |
| \$200,000+ 258 8.3% 3                                                                                                                                                                                                                                                                                                                                                                                                                                                                                                                                                                                                                                                                                                                                                                                                                                                                                                                                                                                                                                                                                                                                                                                                                                                                                                                                                                                                                                                                                                                                                                                                                                                                                                                                                                                                                                   | 13 9.                                                                                                               |
| Median Household Income \$80,601 \$90,8                                                                                                                                                                                                                                                                                                                                                                                                                                                                                                                                                                                                                                                                                                                                                                                                                                                                                                                                                                                                                                                                                                                                                                                                                                                                                                                                                                                                                                                                                                                                                                                                                                                                                                                                                                                                                 | 30                                                                                                                  |
| Average Household Income \$101,061 \$116,6                                                                                                                                                                                                                                                                                                                                                                                                                                                                                                                                                                                                                                                                                                                                                                                                                                                                                                                                                                                                                                                                                                                                                                                                                                                                                                                                                                                                                                                                                                                                                                                                                                                                                                                                                                                                              | 31                                                                                                                  |
| Per Capita Income \$37,365 \$44,0                                                                                                                                                                                                                                                                                                                                                                                                                                                                                                                                                                                                                                                                                                                                                                                                                                                                                                                                                                                                                                                                                                                                                                                                                                                                                                                                                                                                                                                                                                                                                                                                                                                                                                                                                                                                                       | 56                                                                                                                  |
| Census 2010 Census 2020 2024                                                                                                                                                                                                                                                                                                                                                                                                                                                                                                                                                                                                                                                                                                                                                                                                                                                                                                                                                                                                                                                                                                                                                                                                                                                                                                                                                                                                                                                                                                                                                                                                                                                                                                                                                                                                                            | 20                                                                                                                  |
| Population by Age Number Percent Number Percent Number Percent Number                                                                                                                                                                                                                                                                                                                                                                                                                                                                                                                                                                                                                                                                                                                                                                                                                                                                                                                                                                                                                                                                                                                                                                                                                                                                                                                                                                                                                                                                                                                                                                                                                                                                                                                                                                                   | er Perc                                                                                                             |
| 0 - 4 871 9.1% 623 7.0% 589 6.9% 5                                                                                                                                                                                                                                                                                                                                                                                                                                                                                                                                                                                                                                                                                                                                                                                                                                                                                                                                                                                                                                                                                                                                                                                                                                                                                                                                                                                                                                                                                                                                                                                                                                                                                                                                                                                                                      | 92 6.8                                                                                                              |
| 5 - 9 810 8.5% 697 7.8% 642 7.5% 6                                                                                                                                                                                                                                                                                                                                                                                                                                                                                                                                                                                                                                                                                                                                                                                                                                                                                                                                                                                                                                                                                                                                                                                                                                                                                                                                                                                                                                                                                                                                                                                                                                                                                                                                                                                                                      | 13 7.:                                                                                                              |
| 10 - 14 713 7.5% 684 7.7% 632 7.4% 6                                                                                                                                                                                                                                                                                                                                                                                                                                                                                                                                                                                                                                                                                                                                                                                                                                                                                                                                                                                                                                                                                                                                                                                                                                                                                                                                                                                                                                                                                                                                                                                                                                                                                                                                                                                                                    | 11 7.:                                                                                                              |
| 15 - 19 769 8.1% 594 6.7% 607 7.1% 5                                                                                                                                                                                                                                                                                                                                                                                                                                                                                                                                                                                                                                                                                                                                                                                                                                                                                                                                                                                                                                                                                                                                                                                                                                                                                                                                                                                                                                                                                                                                                                                                                                                                                                                                                                                                                    | 97 6.9                                                                                                              |
|                                                                                                                                                                                                                                                                                                                                                                                                                                                                                                                                                                                                                                                                                                                                                                                                                                                                                                                                                                                                                                                                                                                                                                                                                                                                                                                                                                                                                                                                                                                                                                                                                                                                                                                                                                                                                                                         | 70 6.0                                                                                                              |
| 25 - 34 1,422 14.9% 1,413 15.8% 1,221 14.3% 1,1                                                                                                                                                                                                                                                                                                                                                                                                                                                                                                                                                                                                                                                                                                                                                                                                                                                                                                                                                                                                                                                                                                                                                                                                                                                                                                                                                                                                                                                                                                                                                                                                                                                                                                                                                                                                         |                                                                                                                     |
|                                                                                                                                                                                                                                                                                                                                                                                                                                                                                                                                                                                                                                                                                                                                                                                                                                                                                                                                                                                                                                                                                                                                                                                                                                                                                                                                                                                                                                                                                                                                                                                                                                                                                                                                                                                                                                                         |                                                                                                                     |
| 35 - 44                                                                                                                                                                                                                                                                                                                                                                                                                                                                                                                                                                                                                                                                                                                                                                                                                                                                                                                                                                                                                                                                                                                                                                                                                                                                                                                                                                                                                                                                                                                                                                                                                                                                                                                                                                                                                                                 |                                                                                                                     |
| , , ,                                                                                                                                                                                                                                                                                                                                                                                                                                                                                                                                                                                                                                                                                                                                                                                                                                                                                                                                                                                                                                                                                                                                                                                                                                                                                                                                                                                                                                                                                                                                                                                                                                                                                                                                                                                                                                                   | 70 12                                                                                                               |
| 45 - 54 1,355 14.2% 978 11.0% 935 10.9% 1,0                                                                                                                                                                                                                                                                                                                                                                                                                                                                                                                                                                                                                                                                                                                                                                                                                                                                                                                                                                                                                                                                                                                                                                                                                                                                                                                                                                                                                                                                                                                                                                                                                                                                                                                                                                                                             |                                                                                                                     |
| 45 - 54     1,355     14.2%     978     11.0%     935     10.9%     1,0       55 - 64     879     9.2%     1,113     12.5%     996     11.7%     8                                                                                                                                                                                                                                                                                                                                                                                                                                                                                                                                                                                                                                                                                                                                                                                                                                                                                                                                                                                                                                                                                                                                                                                                                                                                                                                                                                                                                                                                                                                                                                                                                                                                                                      | 45 9.8                                                                                                              |
| 45 - 54     1,355     14.2%     978     11.0%     935     10.9%     1,0       55 - 64     879     9.2%     1,113     12.5%     996     11.7%     8       65 - 74     435     4.6%     630     7.1%     696     8.1%     7                                                                                                                                                                                                                                                                                                                                                                                                                                                                                                                                                                                                                                                                                                                                                                                                                                                                                                                                                                                                                                                                                                                                                                                                                                                                                                                                                                                                                                                                                                                                                                                                                               | 45 9.8<br>36 9.3                                                                                                    |
| 45 - 54     1,355     14.2%     978     11.0%     935     10.9%     1,0       55 - 64     879     9.2%     1,113     12.5%     996     11.7%     8       65 - 74     435     4.6%     630     7.1%     696     8.1%     7       75 - 84     321     3.4%     258     2.9%     266     3.1%     3                                                                                                                                                                                                                                                                                                                                                                                                                                                                                                                                                                                                                                                                                                                                                                                                                                                                                                                                                                                                                                                                                                                                                                                                                                                                                                                                                                                                                                                                                                                                                        | 9.8<br>86 9.3<br>71 4.3                                                                                             |
| 45 - 54     1,355     14.2%     978     11.0%     935     10.9%     1,0       55 - 64     879     9.2%     1,113     12.5%     996     11.7%     8       65 - 74     435     4.6%     630     7.1%     696     8.1%     7       75 - 84     321     3.4%     258     2.9%     266     3.1%     3       85 +     117     1.2%     109     1.2%     102     1.2%     1                                                                                                                                                                                                                                                                                                                                                                                                                                                                                                                                                                                                                                                                                                                                                                                                                                                                                                                                                                                                                                                                                                                                                                                                                                                                                                                                                                                                                                                                                    | 9.8<br>36 9.3<br>71 4.3<br>04 1.3                                                                                   |
| 45 - 54     1,355     14.2%     978     11.0%     935     10.9%     1,0       55 - 64     879     9.2%     1,113     12.5%     996     11.7%     8       65 - 74     435     4.6%     630     7.1%     696     8.1%     7       75 - 84     321     3.4%     258     2.9%     266     3.1%     3       85+     117     1.2%     109     1.2%     102     1.2%     1       Census 2010     Census 2020     2024                                                                                                                                                                                                                                                                                                                                                                                                                                                                                                                                                                                                                                                                                                                                                                                                                                                                                                                                                                                                                                                                                                                                                                                                                                                                                                                                                                                                                                          | 45 9.8<br>86 9.3<br>71 4.3<br>04 1.3<br><b>20</b>                                                                   |
| 45 - 54       1,355       14.2%       978       11.0%       935       10.9%       1,0         55 - 64       879       9.2%       1,113       12.5%       996       11.7%       8         65 - 74       435       4.6%       630       7.1%       696       8.1%       7         75 - 84       321       3.4%       258       2.9%       266       3.1%       3         85 +       117       1.2%       109       1.2%       102       1.2%       1         Census 2010       Census 2020       2024         Race and Ethnicity       Number       Percent       Number       Percent       Number       Percent       Number                                                                                                                                                                                                                                                                                                                                                                                                                                                                                                                                                                                                                                                                                                                                                                                                                                                                                                                                                                                                                                                                                                                                                                                                                            | 45 9.8<br>86 9.3<br>71 4.3<br>94 1.3<br><b>20</b><br>eer Perco                                                      |
| 45 - 54       1,355       14.2%       978       11.0%       935       10.9%       1,0         55 - 64       879       9.2%       1,113       12.5%       996       11.7%       8         65 - 74       435       4.6%       630       7.1%       696       8.1%       7         75 - 84       321       3.4%       258       2.9%       266       3.1%       3         85+       117       1.2%       109       1.2%       102       1.2%       1         Census 2010       Census 2020       2024         Race and Ethnicity       Number       Percent       Number       Percent <td>9.8<br/>9.8<br/>9.1<br/>9.1<br/>9.1<br/>9.1<br/>9.1<br/>9.1<br/>9.1<br/>9.1</td>                                                                                                                                                                                                                                                                                                                                                                                                                                                                                                                                                                                                                                                                                                                                                                                                                                            | 9.8<br>9.8<br>9.1<br>9.1<br>9.1<br>9.1<br>9.1<br>9.1<br>9.1<br>9.1                                                  |
| 45 - 54       1,355       14.2%       978       11.0%       935       10.9%       1,0         55 - 64       879       9.2%       1,113       12.5%       996       11.7%       8         65 - 74       435       4.6%       630       7.1%       696       8.1%       7         75 - 84       321       3.4%       258       2.9%       266       3.1%       3         85+       117       1.2%       109       1.2%       102       1.2%       1         Census 2010       Census 2020       2024         Race and Ethnicity       Number       Percent       Number       Percent       Number       Percent       Number       Percent       Number       Percent       Number       Percent       Number         Black Alone       514       5.4%       510       5.7%       483       5.7%       483                                                                                                                                                                                                                                                                                                                                                                                                                                                                                                                                                                                                                                                                                                                                                                                                                                                                                                                                                                                                                                               | 9.8<br>86 9<br>71 4<br>94 1<br>20<br>eer Perco<br>45 50<br>83 5.6                                                   |
| 45 - 54       1,355       14.2%       978       11.0%       935       10.9%       1,0         55 - 64       879       9.2%       1,113       12.5%       996       11.7%       8         65 - 74       435       4.6%       630       7.1%       696       8.1%       7         75 - 84       321       3.4%       258       2.9%       266       3.1%       3         85+       117       1.2%       109       1.2%       102       1.2%       1         Census 2010       Census 2020       2024         Race and Ethnicity       Number       Percent       Number       Percent <td>45 9.8<br/>36 9<br/>71 4<br/>20 20<br/>eer Percc<br/>45 50<br/>83 5</td>                                                                                                                                                                                                                                                                                                                                                                                                                                                                                                                                                                                                                                                                                                                                                                                                                                                    | 45 9.8<br>36 9<br>71 4<br>20 20<br>eer Percc<br>45 50<br>83 5                                                       |
| 45 - 54       1,355       14.2%       978       11.0%       935       10.9%       1,0         55 - 64       879       9.2%       1,113       12.5%       996       11.7%       8         65 - 74       435       4.6%       630       7.1%       696       8.1%       7         75 - 84       321       3.4%       258       2.9%       266       3.1%       3         85 +       117       1.2%       109       1.2%       102       1.2%       1         Census 2010       Census 2020       2024         Race and Ethnicity       Number       Percent       Number         White Alone       6,653       69.8%       4,892       54.8%       4,468       52.3%       4,3         Black Alone       514       5.4%       510       5.7%       483       5.7% <td>45 9.8<br/>86 9<br/>71 4<br/>20<br/>20<br/>eer Perco<br/>45 50<br/>83 5.0<br/>04 1<br/>88 1.0</td>                                                                                                                                                                                                                                                                                                                                                                                                                                                                                                                                                                                                                                                                                                                                                                                     | 45 9.8<br>86 9<br>71 4<br>20<br>20<br>eer Perco<br>45 50<br>83 5.0<br>04 1<br>88 1.0                                |
| 45 - 54       1,355       14.2%       978       11.0%       935       10.9%       1,0         55 - 64       879       9.2%       1,113       12.5%       996       11.7%       8         65 - 74       435       4.6%       630       7.1%       696       8.1%       7         75 - 84       321       3.4%       258       2.9%       266       3.1%       3         85 +       117       1.2%       109       1.2%       102       1.2%       1         Census 2010       Census 2020       2024         Race and Ethnicity       Number       Percent       Number       Percent </td <td>45 9.8<br/>86 9.7<br/>71 4.7<br/>20<br/>eer Perco<br/>45 50.7<br/>88 5.6<br/>9 0.7</td>                                                                                                                                                                                                                                                                                                                                                                                                                                                                                                                                                                                                                                                                                                                                                                                                                               | 45 9.8<br>86 9.7<br>71 4.7<br>20<br>eer Perco<br>45 50.7<br>88 5.6<br>9 0.7                                         |
| 45 - 54       1,355       14.2%       978       11.0%       935       10.9%       1,0         55 - 64       879       9.2%       1,113       12.5%       996       11.7%       8         65 - 74       435       4.6%       630       7.1%       696       8.1%       7         75 - 84       321       3.4%       258       2.9%       266       3.1%       3         85 +       117       1.2%       109       1.2%       102       1.2%       1         Census 2010       Census 2020       2024         Race and Ethnicity       Number       Percent       Number       Percent </td <td>45 9.8<br/>86 9<br/>71 4<br/>20 20<br/>Per Perco<br/>45 50<br/>83 5<br/>04 1<br/>9 0<br/>49 21</td>                                                                                                                                                                                                                                                                                                                                                                                                                                                                                                                                                                                                                                                                                                                                                                                                                   | 45 9.8<br>86 9<br>71 4<br>20 20<br>Per Perco<br>45 50<br>83 5<br>04 1<br>9 0<br>49 21                               |
| 45 - 54       1,355       14.2%       978       11.0%       935       10.9%       1,0         55 - 64       879       9.2%       1,113       12.5%       996       11.7%       8         65 - 74       435       4.6%       630       7.1%       696       8.1%       7         75 - 84       321       3.4%       258       2.9%       266       3.1%       3         85 +       117       1.2%       109       1.2%       102       1.2%       1         Census 2010       Census 2020       2024         Race and Ethnicity       Number       Percent       Number       Percent       Number       Percent       Number         White Alone       6,653       69.8%       4,892       54.8%       4,468       52.3%       4,3         Black Alone       514       5.4%       510       5.7%       483       5.7%       4         American Indian Alone       85       0.9%       100       1.1%       103       1.2%       1         Asian Alone       47       0.5%       95       1.1%       86       1.0%         Pacific Islander Alone       1       0.0%                                                                                                                                                                                                                                                                                                                                                                                                                                                                                                                                                                                                                                                                                                                                                                                     | 45 9.8<br>86 9<br>71 4<br>20 20<br>Per Perco<br>45 50<br>83 5.6<br>04 1<br>9 0<br>49 21.4                           |
| 45 - 54       1,355       14.2%       978       11.0%       935       10.9%       1,0         55 - 64       879       9.2%       1,113       12.5%       996       11.7%       8         65 - 74       435       4.6%       630       7.1%       696       8.1%       7         75 - 84       321       3.4%       258       2.9%       266       3.1%       3         85 +       117       1.2%       109       1.2%       102       1.2%       1         Census 2010       Census 2020       2024         Race and Ethnicity       Number       Percent       Number       Percent </td <td>9.8<br/>86 9.1<br/>71 4.1<br/>904 1.1<br/>200<br/>104 1.1<br/>200<br/>105 105 105 105 105 105 105 105 105 105</td>                                                                                                                                                                                                                                                                                                                                                                                                                                                                                                                                                                                                                                                                                                                                                                                                    | 9.8<br>86 9.1<br>71 4.1<br>904 1.1<br>200<br>104 1.1<br>200<br>105 105 105 105 105 105 105 105 105 105              |