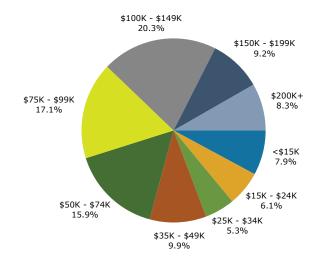

2402 W Wall St, Midland, Texas, 79701 4 2402 W Wall St, Midland, Texas, 79701

Ring: 1 mile radius

Dub House, MAI, CCIM Latitude: 31.99192 Longitude: -102.10127

| \$15,000 - \$24,999                                                                                                                                                                                                                                                                                                                                                                                                                                                                                                                                                                                                                                                                                                                                                                                                                                                                                                                                                                                                                                                                                                                                                                                                                                                                                                                                                                                                                                                                                                                                                                                                                                                                                                                                                                                                                                     | 8,6<br>3,2<br>2,1<br>2<br>2,3<br>8<br>30<br><b>Natio</b><br>0.3<br>0.6<br>0.5<br>0.9<br>2.9<br><b>20</b><br>er Perc |
|---------------------------------------------------------------------------------------------------------------------------------------------------------------------------------------------------------------------------------------------------------------------------------------------------------------------------------------------------------------------------------------------------------------------------------------------------------------------------------------------------------------------------------------------------------------------------------------------------------------------------------------------------------------------------------------------------------------------------------------------------------------------------------------------------------------------------------------------------------------------------------------------------------------------------------------------------------------------------------------------------------------------------------------------------------------------------------------------------------------------------------------------------------------------------------------------------------------------------------------------------------------------------------------------------------------------------------------------------------------------------------------------------------------------------------------------------------------------------------------------------------------------------------------------------------------------------------------------------------------------------------------------------------------------------------------------------------------------------------------------------------------------------------------------------------------------------------------------------------|---------------------------------------------------------------------------------------------------------------------|
| Households         3,392         3,191         3,113           Families         2,361         2,204         2,084           Average Household Size         2.80         2.78         2.72           Owner Occupied Housing Units         2,341         2,233         2,201           Renter Occupied Housing Units         1,051         958         912           Median Age         31.3         34.3         35.4           Trends: 2024-2029 Annual Rate         Area         State           Population         0.27%         1.09%           Households         0.70%         1.36%           Families         0.52%         1.26%           Owner HHs         1.21%         1.82%           Median Household Income         2.43%         2.65%           ***         ***         ***           ***         ***         ***           Households by Income         Number         Percent         Number           ***         ***         ***         ***           ***         ***         ***         ***           ***         ***         ***         ***           ***         ***         ***         *** <t< td=""><td>3,2 2,1 2 2,3 8 30 Nation 0.3 0.6 0.5 0.9 2.9 20 er Perc</td></t<>                                                                                                                                                                                                                                                                                                                                                                                                                                                                                                                                                                                                                                                | 3,2 2,1 2 2,3 8 30 Nation 0.3 0.6 0.5 0.9 2.9 20 er Perc                                                            |
| Average Household Size       2.80       2.78       2.72         Owner Occupied Housing Units       2,341       2,233       2,201         Renter Occupied Housing Units       1,051       958       912         Median Age       31.3       34.3       35.4         Trends: 2024-2029 Annual Rate       Area       State         Population       0.27%       1.09%         Households       0.70%       1.36%         Families       0.52%       1.26%         Owner HHs       1.21%       1.82%         Median Household Income       2.43%       2.65%         **Households by Income       Number       Percent       Number         <\$15,000                                                                                                                                                                                                                                                                                                                                                                                                                                                                                                                                                                                                                                                                                                                                                                                                                                                                                                                                                                                                                                                                                                                                                                                                       | 2,3<br>8<br>31<br><b>Natio</b><br>0.3<br>0.6<br>0.5<br>0.9<br>2.9<br><b>20</b>                                      |
| Owner Occupied Housing Units         2,341         2,233         2,201           Renter Occupied Housing Units         1,051         958         912           Median Age         31.3         34.3         35.4           Trends: 2024-2029 Annual Rate         Area         State           Population         0.27%         1.09%           Households         0.70%         1.36%           Families         0.52%         1.26%           Owner HHs         1.21%         1.82%           Median Household Income         2.43%         2.65%           *** *** *** *** *** *** *** *** *** **                                                                                                                                                                                                                                                                                                                                                                                                                                                                                                                                                                                                                                                                                                                                                                                                                                                                                                                                                                                                                                                                                                                                                                                                                                                     | 2,3<br>8<br>30<br><b>Natio</b><br>0.3<br>0.6<br>0.5<br>0.9<br>2.9<br><b>20</b><br>er Perc                           |
| Owner Occupied Housing Units         2,341         2,233         2,201           Renter Occupied Housing Units         1,051         958         912           Median Age         31.3         34.3         35.4           Trends: 2024-2029 Annual Rate         Area         State           Population         0.27%         1.09%           Households         0.70%         1.36%           Families         0.52%         1.26%           Owner HHs         1.21%         1.82%           Median Household Income         2.43%         2.65%           *** *** *** *** *** *** *** *** *** **                                                                                                                                                                                                                                                                                                                                                                                                                                                                                                                                                                                                                                                                                                                                                                                                                                                                                                                                                                                                                                                                                                                                                                                                                                                     | 2,3<br>8<br>30<br><b>Natio</b><br>0.3<br>0.6<br>0.5<br>0.9<br>2.9<br><b>20</b><br>er Perc                           |
| Renter Occupied Housing Units         1,051         958         912           Median Age         31.3         34.3         35.4           Trends: 2024-2029 Annual Rate         Area         State           Population         0.27%         1.09%           Households         0.70%         1.36%           Families         0.52%         1.26%           Owner HHs         1.21%         1.82%           Median Household Income         2.43%         2.65%           ***********************************                                                                                                                                                                                                                                                                                                                                                                                                                                                                                                                                                                                                                                                                                                                                                                                                                                                                                                                                                                                                                                                                                                                                                                                                                                                                                                                                         | 8<br>30<br><b>Natio</b><br>0.3<br>0.6<br>0.5<br>0.9<br>2.9<br><b>20</b><br>er Perc                                  |
| Median Age         31.3         34.3         35.4           Trends: 2024-2029 Annual Rate         Area         State           Population         0.27%         1.09%           Households         0.70%         1.36%           Families         0.52%         1.26%           Owner HHs         1.21%         1.82%           Median Household Income         2.43%         2.65%           Households by Income         Number         Percent         Number           <\$15,000                                                                                                                                                                                                                                                                                                                                                                                                                                                                                                                                                                                                                                                                                                                                                                                                                                                                                                                                                                                                                                                                                                                                                                                                                                                                                                                                                                    | Natio<br>0.3<br>0.6<br>0.5<br>0.9<br>2.9<br>20<br>er Perc                                                           |
| Trends: 2024-2029 Annual Rate         Area         State           Population         0.27%         1.09%           Households         0.70%         1.36%           Families         0.52%         1.26%           Owner HHs         1.21%         1.82%           Median Household Income         2.43%         2.65%           *** *** *** *** *** *** *** *** *** **                                                                                                                                                                                                                                                                                                                                                                                                                                                                                                                                                                                                                                                                                                                                                                                                                                                                                                                                                                                                                                                                                                                                                                                                                                                                                                                                                                                                                                                                                | Natio<br>0.3<br>0.6<br>0.5<br>0.9<br>2.9<br>20<br>er Perc                                                           |
| Population       0.27%       1.09%         Households       0.70%       1.36%         Families       0.52%       1.26%         Owner HHs       1.21%       1.82%         Median Household Income       2.43%       2.65%         **Description of the company | 0.3<br>0.6<br>0.5<br>0.9<br>2.9<br><b>20</b><br>er Perc                                                             |
| Households                                                                                                                                                                                                                                                                                                                                                                                                                                                                                                                                                                                                                                                                                                                                                                                                                                                                                                                                                                                                                                                                                                                                                                                                                                                                                                                                                                                                                                                                                                                                                                                                                                                                                                                                                                                                                                              | 0.6-<br>0.5<br>0.9<br>2.9<br><b>20</b><br>er Perc                                                                   |
| Families       0.52%       1.26%         Owner HHs       1.21%       1.82%         Median Household Income       2.43%       2.65%         Togad         Households by Income       Number       Percent       Numler         <\$15,000                                                                                                                                                                                                                                                                                                                                                                                                                                                                                                                                                                                                                                                                                                                                                                                                                                                                                                                                                                                                                                                                                                                                                                                                                                                                                                                                                                                                                                                                                                                                                                                                                 | 0.5<br>0.9<br>2.9<br><b>20</b><br>er Perc                                                                           |
| Owner HHs       1.21%       1.82%         Median Household Income       2.43%       2.65%         2024         Households by Income       Number       Percent       Number         <\$15,000                                                                                                                                                                                                                                                                                                                                                                                                                                                                                                                                                                                                                                                                                                                                                                                                                                                                                                                                                                                                                                                                                                                                                                                                                                                                                                                                                                                                                                                                                                                                                                                                                                                           | 0.9<br>2.9<br><b>20</b><br>er Perc                                                                                  |
| Median Household Income         2.43%         2.65%           2024           Households by Income         Number         Percent         Number           <\$15,000                                                                                                                                                                                                                                                                                                                                                                                                                                                                                                                                                                                                                                                                                                                                                                                                                                                                                                                                                                                                                                                                                                                                                                                                                                                                                                                                                                                                                                                                                                                                                                                                                                                                                     | 2.9<br><b>20</b><br>er Perc                                                                                         |
| Households by Income         Number         Percent         Number           <\$15,000                                                                                                                                                                                                                                                                                                                                                                                                                                                                                                                                                                                                                                                                                                                                                                                                                                                                                                                                                                                                                                                                                                                                                                                                                                                                                                                                                                                                                                                                                                                                                                                                                                                                                                                                                                  | <b>20</b><br>er Perc                                                                                                |
| Households by Income         Number         Percent         Number           <\$15,000                                                                                                                                                                                                                                                                                                                                                                                                                                                                                                                                                                                                                                                                                                                                                                                                                                                                                                                                                                                                                                                                                                                                                                                                                                                                                                                                                                                                                                                                                                                                                                                                                                                                                                                                                                  | er Perc                                                                                                             |
| <\$15,000                                                                                                                                                                                                                                                                                                                                                                                                                                                                                                                                                                                                                                                                                                                                                                                                                                                                                                                                                                                                                                                                                                                                                                                                                                                                                                                                                                                                                                                                                                                                                                                                                                                                                                                                                                                                                                               |                                                                                                                     |
| \$15,000 - \$24,999       191       6.1%       1         \$25,000 - \$34,999       164       5.3%       1         \$35,000 - \$49,999       309       9.9%       2         \$50,000 - \$74,999       496       15.9%       4         \$75,000 - \$99,999       531       17.1%       5                                                                                                                                                                                                                                                                                                                                                                                                                                                                                                                                                                                                                                                                                                                                                                                                                                                                                                                                                                                                                                                                                                                                                                                                                                                                                                                                                                                                                                                                                                                                                                  | 0.                                                                                                                  |
| \$25,000 - \$34,999       164       5.3%       1         \$35,000 - \$49,999       309       9.9%       2         \$50,000 - \$74,999       496       15.9%       4         \$75,000 - \$99,999       531       17.1%       5                                                                                                                                                                                                                                                                                                                                                                                                                                                                                                                                                                                                                                                                                                                                                                                                                                                                                                                                                                                                                                                                                                                                                                                                                                                                                                                                                                                                                                                                                                                                                                                                                           | 31 4.                                                                                                               |
| \$35,000 - \$49,999 309 9.9% 2<br>\$50,000 - \$74,999 496 15.9% 4<br>\$75,000 - \$99,999 531 17.1% 5                                                                                                                                                                                                                                                                                                                                                                                                                                                                                                                                                                                                                                                                                                                                                                                                                                                                                                                                                                                                                                                                                                                                                                                                                                                                                                                                                                                                                                                                                                                                                                                                                                                                                                                                                    | 33 4.                                                                                                               |
| \$50,000 - \$74,999                                                                                                                                                                                                                                                                                                                                                                                                                                                                                                                                                                                                                                                                                                                                                                                                                                                                                                                                                                                                                                                                                                                                                                                                                                                                                                                                                                                                                                                                                                                                                                                                                                                                                                                                                                                                                                     | 66 8.                                                                                                               |
| \$75,000 - \$99,999 531 17.1% 5                                                                                                                                                                                                                                                                                                                                                                                                                                                                                                                                                                                                                                                                                                                                                                                                                                                                                                                                                                                                                                                                                                                                                                                                                                                                                                                                                                                                                                                                                                                                                                                                                                                                                                                                                                                                                         | 72 14.                                                                                                              |
|                                                                                                                                                                                                                                                                                                                                                                                                                                                                                                                                                                                                                                                                                                                                                                                                                                                                                                                                                                                                                                                                                                                                                                                                                                                                                                                                                                                                                                                                                                                                                                                                                                                                                                                                                                                                                                                         | 82 18.                                                                                                              |
| \$100,000 - \$149,999                                                                                                                                                                                                                                                                                                                                                                                                                                                                                                                                                                                                                                                                                                                                                                                                                                                                                                                                                                                                                                                                                                                                                                                                                                                                                                                                                                                                                                                                                                                                                                                                                                                                                                                                                                                                                                   |                                                                                                                     |
|                                                                                                                                                                                                                                                                                                                                                                                                                                                                                                                                                                                                                                                                                                                                                                                                                                                                                                                                                                                                                                                                                                                                                                                                                                                                                                                                                                                                                                                                                                                                                                                                                                                                                                                                                                                                                                                         | 27 22.                                                                                                              |
|                                                                                                                                                                                                                                                                                                                                                                                                                                                                                                                                                                                                                                                                                                                                                                                                                                                                                                                                                                                                                                                                                                                                                                                                                                                                                                                                                                                                                                                                                                                                                                                                                                                                                                                                                                                                                                                         | 00 12.                                                                                                              |
| \$200,000+ 258 8.3% 3                                                                                                                                                                                                                                                                                                                                                                                                                                                                                                                                                                                                                                                                                                                                                                                                                                                                                                                                                                                                                                                                                                                                                                                                                                                                                                                                                                                                                                                                                                                                                                                                                                                                                                                                                                                                                                   | 13 9.                                                                                                               |
| Median Household Income \$80,601 \$90,8                                                                                                                                                                                                                                                                                                                                                                                                                                                                                                                                                                                                                                                                                                                                                                                                                                                                                                                                                                                                                                                                                                                                                                                                                                                                                                                                                                                                                                                                                                                                                                                                                                                                                                                                                                                                                 | 30                                                                                                                  |
| Average Household Income \$101,061 \$116,6                                                                                                                                                                                                                                                                                                                                                                                                                                                                                                                                                                                                                                                                                                                                                                                                                                                                                                                                                                                                                                                                                                                                                                                                                                                                                                                                                                                                                                                                                                                                                                                                                                                                                                                                                                                                              | 31                                                                                                                  |
| Per Capita Income \$37,365 \$44,0                                                                                                                                                                                                                                                                                                                                                                                                                                                                                                                                                                                                                                                                                                                                                                                                                                                                                                                                                                                                                                                                                                                                                                                                                                                                                                                                                                                                                                                                                                                                                                                                                                                                                                                                                                                                                       | 56                                                                                                                  |
| Census 2010 Census 2020 2024                                                                                                                                                                                                                                                                                                                                                                                                                                                                                                                                                                                                                                                                                                                                                                                                                                                                                                                                                                                                                                                                                                                                                                                                                                                                                                                                                                                                                                                                                                                                                                                                                                                                                                                                                                                                                            | 20                                                                                                                  |
| Population by Age Number Percent Number Percent Number Percent Number                                                                                                                                                                                                                                                                                                                                                                                                                                                                                                                                                                                                                                                                                                                                                                                                                                                                                                                                                                                                                                                                                                                                                                                                                                                                                                                                                                                                                                                                                                                                                                                                                                                                                                                                                                                   | er Perc                                                                                                             |
| 0 - 4 871 9.1% 623 7.0% 589 6.9% 5                                                                                                                                                                                                                                                                                                                                                                                                                                                                                                                                                                                                                                                                                                                                                                                                                                                                                                                                                                                                                                                                                                                                                                                                                                                                                                                                                                                                                                                                                                                                                                                                                                                                                                                                                                                                                      | 92 6.8                                                                                                              |
| 5 - 9 810 8.5% 697 7.8% 642 7.5% 6                                                                                                                                                                                                                                                                                                                                                                                                                                                                                                                                                                                                                                                                                                                                                                                                                                                                                                                                                                                                                                                                                                                                                                                                                                                                                                                                                                                                                                                                                                                                                                                                                                                                                                                                                                                                                      | 13 7.:                                                                                                              |
| 10 - 14 713 7.5% 684 7.7% 632 7.4% 6                                                                                                                                                                                                                                                                                                                                                                                                                                                                                                                                                                                                                                                                                                                                                                                                                                                                                                                                                                                                                                                                                                                                                                                                                                                                                                                                                                                                                                                                                                                                                                                                                                                                                                                                                                                                                    | 11 7.:                                                                                                              |
| 15 - 19 769 8.1% 594 6.7% 607 7.1% 5                                                                                                                                                                                                                                                                                                                                                                                                                                                                                                                                                                                                                                                                                                                                                                                                                                                                                                                                                                                                                                                                                                                                                                                                                                                                                                                                                                                                                                                                                                                                                                                                                                                                                                                                                                                                                    | 97 6.9                                                                                                              |
|                                                                                                                                                                                                                                                                                                                                                                                                                                                                                                                                                                                                                                                                                                                                                                                                                                                                                                                                                                                                                                                                                                                                                                                                                                                                                                                                                                                                                                                                                                                                                                                                                                                                                                                                                                                                                                                         | 70 6.0                                                                                                              |
| 25 - 34 1,422 14.9% 1,413 15.8% 1,221 14.3% 1,1                                                                                                                                                                                                                                                                                                                                                                                                                                                                                                                                                                                                                                                                                                                                                                                                                                                                                                                                                                                                                                                                                                                                                                                                                                                                                                                                                                                                                                                                                                                                                                                                                                                                                                                                                                                                         |                                                                                                                     |
|                                                                                                                                                                                                                                                                                                                                                                                                                                                                                                                                                                                                                                                                                                                                                                                                                                                                                                                                                                                                                                                                                                                                                                                                                                                                                                                                                                                                                                                                                                                                                                                                                                                                                                                                                                                                                                                         |                                                                                                                     |
| 35 - 44                                                                                                                                                                                                                                                                                                                                                                                                                                                                                                                                                                                                                                                                                                                                                                                                                                                                                                                                                                                                                                                                                                                                                                                                                                                                                                                                                                                                                                                                                                                                                                                                                                                                                                                                                                                                                                                 |                                                                                                                     |
| , , ,                                                                                                                                                                                                                                                                                                                                                                                                                                                                                                                                                                                                                                                                                                                                                                                                                                                                                                                                                                                                                                                                                                                                                                                                                                                                                                                                                                                                                                                                                                                                                                                                                                                                                                                                                                                                                                                   | 70 12                                                                                                               |
| 45 - 54 1,355 14.2% 978 11.0% 935 10.9% 1,0                                                                                                                                                                                                                                                                                                                                                                                                                                                                                                                                                                                                                                                                                                                                                                                                                                                                                                                                                                                                                                                                                                                                                                                                                                                                                                                                                                                                                                                                                                                                                                                                                                                                                                                                                                                                             |                                                                                                                     |
| 45 - 54     1,355     14.2%     978     11.0%     935     10.9%     1,0       55 - 64     879     9.2%     1,113     12.5%     996     11.7%     8                                                                                                                                                                                                                                                                                                                                                                                                                                                                                                                                                                                                                                                                                                                                                                                                                                                                                                                                                                                                                                                                                                                                                                                                                                                                                                                                                                                                                                                                                                                                                                                                                                                                                                      | 45 9.8                                                                                                              |
| 45 - 54     1,355     14.2%     978     11.0%     935     10.9%     1,0       55 - 64     879     9.2%     1,113     12.5%     996     11.7%     8       65 - 74     435     4.6%     630     7.1%     696     8.1%     7                                                                                                                                                                                                                                                                                                                                                                                                                                                                                                                                                                                                                                                                                                                                                                                                                                                                                                                                                                                                                                                                                                                                                                                                                                                                                                                                                                                                                                                                                                                                                                                                                               | 45 9.8<br>36 9.3                                                                                                    |
| 45 - 54     1,355     14.2%     978     11.0%     935     10.9%     1,0       55 - 64     879     9.2%     1,113     12.5%     996     11.7%     8       65 - 74     435     4.6%     630     7.1%     696     8.1%     7       75 - 84     321     3.4%     258     2.9%     266     3.1%     3                                                                                                                                                                                                                                                                                                                                                                                                                                                                                                                                                                                                                                                                                                                                                                                                                                                                                                                                                                                                                                                                                                                                                                                                                                                                                                                                                                                                                                                                                                                                                        | 9.8<br>86 9.3<br>71 4.3                                                                                             |
| 45 - 54     1,355     14.2%     978     11.0%     935     10.9%     1,0       55 - 64     879     9.2%     1,113     12.5%     996     11.7%     8       65 - 74     435     4.6%     630     7.1%     696     8.1%     7       75 - 84     321     3.4%     258     2.9%     266     3.1%     3       85 +     117     1.2%     109     1.2%     102     1.2%     1                                                                                                                                                                                                                                                                                                                                                                                                                                                                                                                                                                                                                                                                                                                                                                                                                                                                                                                                                                                                                                                                                                                                                                                                                                                                                                                                                                                                                                                                                    | 9.8<br>36 9.3<br>71 4.3<br>04 1.3                                                                                   |
| 45 - 54     1,355     14.2%     978     11.0%     935     10.9%     1,0       55 - 64     879     9.2%     1,113     12.5%     996     11.7%     8       65 - 74     435     4.6%     630     7.1%     696     8.1%     7       75 - 84     321     3.4%     258     2.9%     266     3.1%     3       85+     117     1.2%     109     1.2%     102     1.2%     1       Census 2010     Census 2020     2024                                                                                                                                                                                                                                                                                                                                                                                                                                                                                                                                                                                                                                                                                                                                                                                                                                                                                                                                                                                                                                                                                                                                                                                                                                                                                                                                                                                                                                          | 45 9.8<br>86 9.3<br>71 4.3<br>04 1.3<br><b>20</b>                                                                   |
| 45 - 54       1,355       14.2%       978       11.0%       935       10.9%       1,0         55 - 64       879       9.2%       1,113       12.5%       996       11.7%       8         65 - 74       435       4.6%       630       7.1%       696       8.1%       7         75 - 84       321       3.4%       258       2.9%       266       3.1%       3         85 +       117       1.2%       109       1.2%       102       1.2%       1         Census 2010       Census 2020       2024         Race and Ethnicity       Number       Percent       Number       Percent       Number       Percent       Number                                                                                                                                                                                                                                                                                                                                                                                                                                                                                                                                                                                                                                                                                                                                                                                                                                                                                                                                                                                                                                                                                                                                                                                                                            | 45 9.8<br>86 9.3<br>71 4.3<br>94 1.3<br><b>20</b><br>eer Perco                                                      |
| 45 - 54       1,355       14.2%       978       11.0%       935       10.9%       1,0         55 - 64       879       9.2%       1,113       12.5%       996       11.7%       8         65 - 74       435       4.6%       630       7.1%       696       8.1%       7         75 - 84       321       3.4%       258       2.9%       266       3.1%       3         85+       117       1.2%       109       1.2%       102       1.2%       1         Census 2010       Census 2020       2024         Race and Ethnicity       Number       Percent       Number       Percent <td>9.8<br/>9.8<br/>9.1<br/>9.1<br/>9.1<br/>9.1<br/>9.1<br/>9.1<br/>9.1<br/>9.1</td>                                                                                                                                                                                                                                                                                                                                                                                                                                                                                                                                                                                                                                                                                                                                                                                                                                            | 9.8<br>9.8<br>9.1<br>9.1<br>9.1<br>9.1<br>9.1<br>9.1<br>9.1<br>9.1                                                  |
| 45 - 54       1,355       14.2%       978       11.0%       935       10.9%       1,0         55 - 64       879       9.2%       1,113       12.5%       996       11.7%       8         65 - 74       435       4.6%       630       7.1%       696       8.1%       7         75 - 84       321       3.4%       258       2.9%       266       3.1%       3         85+       117       1.2%       109       1.2%       102       1.2%       1         Census 2010       Census 2020       2024         Race and Ethnicity       Number       Percent       Number       Percent       Number       Percent       Number       Percent       Number       Percent       Number       Percent       Number         Black Alone       514       5.4%       510       5.7%       483       5.7%       483                                                                                                                                                                                                                                                                                                                                                                                                                                                                                                                                                                                                                                                                                                                                                                                                                                                                                                                                                                                                                                               | 9.8<br>86 9<br>71 4<br>94 1<br>20<br>eer Perco<br>45 50<br>83 5.6                                                   |
| 45 - 54       1,355       14.2%       978       11.0%       935       10.9%       1,0         55 - 64       879       9.2%       1,113       12.5%       996       11.7%       8         65 - 74       435       4.6%       630       7.1%       696       8.1%       7         75 - 84       321       3.4%       258       2.9%       266       3.1%       3         85+       117       1.2%       109       1.2%       102       1.2%       1         Census 2010       Census 2020       2024         Race and Ethnicity       Number       Percent       Number       Percent <td>45 9.8<br/>36 9<br/>71 4<br/>20 20<br/>eer Percc<br/>45 50<br/>83 5</td>                                                                                                                                                                                                                                                                                                                                                                                                                                                                                                                                                                                                                                                                                                                                                                                                                                                    | 45 9.8<br>36 9<br>71 4<br>20 20<br>eer Percc<br>45 50<br>83 5                                                       |
| 45 - 54       1,355       14.2%       978       11.0%       935       10.9%       1,0         55 - 64       879       9.2%       1,113       12.5%       996       11.7%       8         65 - 74       435       4.6%       630       7.1%       696       8.1%       7         75 - 84       321       3.4%       258       2.9%       266       3.1%       3         85 +       117       1.2%       109       1.2%       102       1.2%       1         Census 2010       Census 2020       2024         Race and Ethnicity       Number       Percent       Number         White Alone       6,653       69.8%       4,892       54.8%       4,468       52.3%       4,3         Black Alone       514       5.4%       510       5.7%       483       5.7% <td>45 9.8<br/>86 9<br/>71 4<br/>20<br/>20<br/>eer Perco<br/>45 50<br/>83 5.0<br/>04 1<br/>88 1.0</td>                                                                                                                                                                                                                                                                                                                                                                                                                                                                                                                                                                                                                                                                                                                                                                                     | 45 9.8<br>86 9<br>71 4<br>20<br>20<br>eer Perco<br>45 50<br>83 5.0<br>04 1<br>88 1.0                                |
| 45 - 54       1,355       14.2%       978       11.0%       935       10.9%       1,0         55 - 64       879       9.2%       1,113       12.5%       996       11.7%       8         65 - 74       435       4.6%       630       7.1%       696       8.1%       7         75 - 84       321       3.4%       258       2.9%       266       3.1%       3         85 +       117       1.2%       109       1.2%       102       1.2%       1         Census 2010       Census 2020       2024         Race and Ethnicity       Number       Percent       Number       Percent </td <td>45 9.8<br/>86 9.7<br/>71 4.7<br/>20<br/>eer Perco<br/>45 50.7<br/>88 5.6<br/>9 0.7</td>                                                                                                                                                                                                                                                                                                                                                                                                                                                                                                                                                                                                                                                                                                                                                                                                                               | 45 9.8<br>86 9.7<br>71 4.7<br>20<br>eer Perco<br>45 50.7<br>88 5.6<br>9 0.7                                         |
| 45 - 54       1,355       14.2%       978       11.0%       935       10.9%       1,0         55 - 64       879       9.2%       1,113       12.5%       996       11.7%       8         65 - 74       435       4.6%       630       7.1%       696       8.1%       7         75 - 84       321       3.4%       258       2.9%       266       3.1%       3         85 +       117       1.2%       109       1.2%       102       1.2%       1         Census 2010       Census 2020       2024         Race and Ethnicity       Number       Percent       Number       Percent </td <td>45 9.8<br/>86 9<br/>71 4<br/>20 20<br/>Per Perco<br/>45 50<br/>83 5<br/>04 1<br/>9 0<br/>49 21</td>                                                                                                                                                                                                                                                                                                                                                                                                                                                                                                                                                                                                                                                                                                                                                                                                                   | 45 9.8<br>86 9<br>71 4<br>20 20<br>Per Perco<br>45 50<br>83 5<br>04 1<br>9 0<br>49 21                               |
| 45 - 54       1,355       14.2%       978       11.0%       935       10.9%       1,0         55 - 64       879       9.2%       1,113       12.5%       996       11.7%       8         65 - 74       435       4.6%       630       7.1%       696       8.1%       7         75 - 84       321       3.4%       258       2.9%       266       3.1%       3         85 +       117       1.2%       109       1.2%       102       1.2%       1         Census 2010       Census 2020       2024         Race and Ethnicity       Number       Percent       Number       Percent       Number       Percent       Number         White Alone       6,653       69.8%       4,892       54.8%       4,468       52.3%       4,3         Black Alone       514       5.4%       510       5.7%       483       5.7%       4         American Indian Alone       85       0.9%       100       1.1%       103       1.2%       1         Asian Alone       47       0.5%       95       1.1%       86       1.0%         Pacific Islander Alone       1       0.0%                                                                                                                                                                                                                                                                                                                                                                                                                                                                                                                                                                                                                                                                                                                                                                                     | 45 9.8<br>86 9<br>71 4<br>20 20<br>Per Perco<br>45 50<br>83 5.6<br>04 1<br>9 0<br>49 21.4                           |
| 45 - 54       1,355       14.2%       978       11.0%       935       10.9%       1,0         55 - 64       879       9.2%       1,113       12.5%       996       11.7%       8         65 - 74       435       4.6%       630       7.1%       696       8.1%       7         75 - 84       321       3.4%       258       2.9%       266       3.1%       3         85 +       117       1.2%       109       1.2%       102       1.2%       1         Census 2010       Census 2020       2024         Race and Ethnicity       Number       Percent       Number       Percent </td <td>9.8<br/>86 9.1<br/>71 4.1<br/>904 1.1<br/>200<br/>104 1.1<br/>200<br/>105 105 105 105 105 105 105 105 105 105</td>                                                                                                                                                                                                                                                                                                                                                                                                                                                                                                                                                                                                                                                                                                                                                                                                    | 9.8<br>86 9.1<br>71 4.1<br>904 1.1<br>200<br>104 1.1<br>200<br>105 105 105 105 105 105 105 105 105 105              |