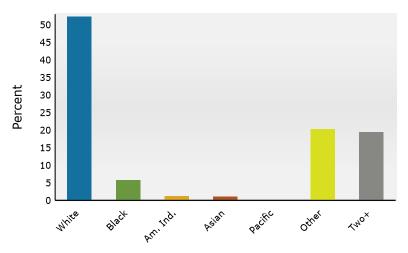

2402 W Wall St, Midland, Texas, 79701 4 2402 W Wall St, Midland, Texas, 79701

Ring: 1 mile radius

Dub House, MAI, CCIM Latitude: 31.99192 Longitude: -102.10127

| \$15,000 - \$24,999                                                                                                                                                                                                                                                                                                                                                                                                                                                                                                                                                                                                                                                                                                                                                                                                                                                                                                                                                                                                                                                                                                                                                                                                                                                                                                                                                                                                                                                                                                                                                                                                                                                                                                                                                                                                                                     | 8,6<br>3,2<br>2,1<br>2<br>2,3<br>8<br>30<br><b>Natio</b><br>0.3<br>0.6<br>0.5<br>0.9<br>2.9<br><b>20</b><br>er Perc |
|---------------------------------------------------------------------------------------------------------------------------------------------------------------------------------------------------------------------------------------------------------------------------------------------------------------------------------------------------------------------------------------------------------------------------------------------------------------------------------------------------------------------------------------------------------------------------------------------------------------------------------------------------------------------------------------------------------------------------------------------------------------------------------------------------------------------------------------------------------------------------------------------------------------------------------------------------------------------------------------------------------------------------------------------------------------------------------------------------------------------------------------------------------------------------------------------------------------------------------------------------------------------------------------------------------------------------------------------------------------------------------------------------------------------------------------------------------------------------------------------------------------------------------------------------------------------------------------------------------------------------------------------------------------------------------------------------------------------------------------------------------------------------------------------------------------------------------------------------------|---------------------------------------------------------------------------------------------------------------------|
| Households         3,392         3,191         3,113           Families         2,361         2,204         2,084           Average Household Size         2.80         2.78         2.72           Owner Occupied Housing Units         2,341         2,233         2,201           Renter Occupied Housing Units         1,051         958         912           Median Age         31.3         34.3         35.4           Trends: 2024-2029 Annual Rate         Area         State           Population         0.27%         1.09%           Households         0.70%         1.36%           Families         0.52%         1.26%           Owner HHs         1.21%         1.82%           Median Household Income         2.43%         2.65%           ***         ***         ***           ***         ***         ***           Households by Income         Number         Percent         Number           ***         ***         ***         ***           ***         ***         ***         ***           ***         ***         ***         ***           ***         ***         ***         *** <t< td=""><td>3,2 2,1 2 2,3 8 30 Nation 0.3 0.6 0.5 0.9 2.9 20 er Perc</td></t<>                                                                                                                                                                                                                                                                                                                                                                                                                                                                                                                                                                                                                                                | 3,2 2,1 2 2,3 8 30 Nation 0.3 0.6 0.5 0.9 2.9 20 er Perc                                                            |
| Average Household Size       2.80       2.78       2.72         Owner Occupied Housing Units       2,341       2,233       2,201         Renter Occupied Housing Units       1,051       958       912         Median Age       31.3       34.3       35.4         Trends: 2024-2029 Annual Rate       Area       State         Population       0.27%       1.09%         Households       0.70%       1.36%         Families       0.52%       1.26%         Owner HHs       1.21%       1.82%         Median Household Income       2.43%       2.65%         **Households by Income       Number       Percent       Number         <\$15,000                                                                                                                                                                                                                                                                                                                                                                                                                                                                                                                                                                                                                                                                                                                                                                                                                                                                                                                                                                                                                                                                                                                                                                                                       | 2,3<br>8<br>31<br><b>Natio</b><br>0.3<br>0.6<br>0.5<br>0.9<br>2.9<br><b>20</b>                                      |
| Owner Occupied Housing Units         2,341         2,233         2,201           Renter Occupied Housing Units         1,051         958         912           Median Age         31.3         34.3         35.4           Trends: 2024-2029 Annual Rate         Area         State           Population         0.27%         1.09%           Households         0.70%         1.36%           Families         0.52%         1.26%           Owner HHs         1.21%         1.82%           Median Household Income         2.43%         2.65%           *** *** *** *** *** *** *** *** *** **                                                                                                                                                                                                                                                                                                                                                                                                                                                                                                                                                                                                                                                                                                                                                                                                                                                                                                                                                                                                                                                                                                                                                                                                                                                     | 2,3<br>8<br>30<br><b>Natio</b><br>0.3<br>0.6<br>0.5<br>0.9<br>2.9<br><b>20</b><br>er Perc                           |
| Owner Occupied Housing Units         2,341         2,233         2,201           Renter Occupied Housing Units         1,051         958         912           Median Age         31.3         34.3         35.4           Trends: 2024-2029 Annual Rate         Area         State           Population         0.27%         1.09%           Households         0.70%         1.36%           Families         0.52%         1.26%           Owner HHs         1.21%         1.82%           Median Household Income         2.43%         2.65%           *** *** *** *** *** *** *** *** *** **                                                                                                                                                                                                                                                                                                                                                                                                                                                                                                                                                                                                                                                                                                                                                                                                                                                                                                                                                                                                                                                                                                                                                                                                                                                     | 2,3<br>8<br>30<br><b>Natio</b><br>0.3<br>0.6<br>0.5<br>0.9<br>2.9<br><b>20</b><br>er Perc                           |
| Renter Occupied Housing Units         1,051         958         912           Median Age         31.3         34.3         35.4           Trends: 2024-2029 Annual Rate         Area         State           Population         0.27%         1.09%           Households         0.70%         1.36%           Families         0.52%         1.26%           Owner HHs         1.21%         1.82%           Median Household Income         2.43%         2.65%           ***********************************                                                                                                                                                                                                                                                                                                                                                                                                                                                                                                                                                                                                                                                                                                                                                                                                                                                                                                                                                                                                                                                                                                                                                                                                                                                                                                                                         | 8<br>30<br><b>Natio</b><br>0.3<br>0.6<br>0.5<br>0.9<br>2.9<br><b>20</b><br>er Perc                                  |
| Median Age         31.3         34.3         35.4           Trends: 2024-2029 Annual Rate         Area         State           Population         0.27%         1.09%           Households         0.70%         1.36%           Families         0.52%         1.26%           Owner HHs         1.21%         1.82%           Median Household Income         2.43%         2.65%           Households by Income         Number         Percent         Number           <\$15,000                                                                                                                                                                                                                                                                                                                                                                                                                                                                                                                                                                                                                                                                                                                                                                                                                                                                                                                                                                                                                                                                                                                                                                                                                                                                                                                                                                    | Natio<br>0.3<br>0.6<br>0.5<br>0.9<br>2.9<br>20<br>er Perc                                                           |
| Trends: 2024-2029 Annual Rate         Area         State           Population         0.27%         1.09%           Households         0.70%         1.36%           Families         0.52%         1.26%           Owner HHs         1.21%         1.82%           Median Household Income         2.43%         2.65%           *** *** *** *** *** *** *** *** *** **                                                                                                                                                                                                                                                                                                                                                                                                                                                                                                                                                                                                                                                                                                                                                                                                                                                                                                                                                                                                                                                                                                                                                                                                                                                                                                                                                                                                                                                                                | Natio<br>0.3<br>0.6<br>0.5<br>0.9<br>2.9<br>20<br>er Perc                                                           |
| Population       0.27%       1.09%         Households       0.70%       1.36%         Families       0.52%       1.26%         Owner HHs       1.21%       1.82%         Median Household Income       2.43%       2.65%         **Description of the company | 0.3<br>0.6<br>0.5<br>0.9<br>2.9<br><b>20</b><br>er Perc                                                             |
| Households                                                                                                                                                                                                                                                                                                                                                                                                                                                                                                                                                                                                                                                                                                                                                                                                                                                                                                                                                                                                                                                                                                                                                                                                                                                                                                                                                                                                                                                                                                                                                                                                                                                                                                                                                                                                                                              | 0.6-<br>0.5<br>0.9<br>2.9<br><b>20</b><br>er Perc                                                                   |
| Families       0.52%       1.26%         Owner HHs       1.21%       1.82%         Median Household Income       2.43%       2.65%         Togad         Households by Income       Number       Percent       Numler         <\$15,000                                                                                                                                                                                                                                                                                                                                                                                                                                                                                                                                                                                                                                                                                                                                                                                                                                                                                                                                                                                                                                                                                                                                                                                                                                                                                                                                                                                                                                                                                                                                                                                                                 | 0.5<br>0.9<br>2.9<br><b>20</b><br>er Perc                                                                           |
| Owner HHs       1.21%       1.82%         Median Household Income       2.43%       2.65%         2024         Households by Income       Number       Percent       Number         <\$15,000                                                                                                                                                                                                                                                                                                                                                                                                                                                                                                                                                                                                                                                                                                                                                                                                                                                                                                                                                                                                                                                                                                                                                                                                                                                                                                                                                                                                                                                                                                                                                                                                                                                           | 0.9<br>2.9<br><b>20</b><br>er Perc                                                                                  |
| Median Household Income         2.43%         2.65%           2024           Households by Income         Number         Percent         Number           <\$15,000                                                                                                                                                                                                                                                                                                                                                                                                                                                                                                                                                                                                                                                                                                                                                                                                                                                                                                                                                                                                                                                                                                                                                                                                                                                                                                                                                                                                                                                                                                                                                                                                                                                                                     | 2.9<br><b>20</b><br>er Perc                                                                                         |
| Households by Income         Number         Percent         Number           <\$15,000                                                                                                                                                                                                                                                                                                                                                                                                                                                                                                                                                                                                                                                                                                                                                                                                                                                                                                                                                                                                                                                                                                                                                                                                                                                                                                                                                                                                                                                                                                                                                                                                                                                                                                                                                                  | <b>20</b><br>er Perc                                                                                                |
| Households by Income         Number         Percent         Number           <\$15,000                                                                                                                                                                                                                                                                                                                                                                                                                                                                                                                                                                                                                                                                                                                                                                                                                                                                                                                                                                                                                                                                                                                                                                                                                                                                                                                                                                                                                                                                                                                                                                                                                                                                                                                                                                  | er Perc                                                                                                             |
| <\$15,000                                                                                                                                                                                                                                                                                                                                                                                                                                                                                                                                                                                                                                                                                                                                                                                                                                                                                                                                                                                                                                                                                                                                                                                                                                                                                                                                                                                                                                                                                                                                                                                                                                                                                                                                                                                                                                               |                                                                                                                     |
| \$15,000 - \$24,999       191       6.1%       1         \$25,000 - \$34,999       164       5.3%       1         \$35,000 - \$49,999       309       9.9%       2         \$50,000 - \$74,999       496       15.9%       4         \$75,000 - \$99,999       531       17.1%       5                                                                                                                                                                                                                                                                                                                                                                                                                                                                                                                                                                                                                                                                                                                                                                                                                                                                                                                                                                                                                                                                                                                                                                                                                                                                                                                                                                                                                                                                                                                                                                  | 0.                                                                                                                  |
| \$25,000 - \$34,999       164       5.3%       1         \$35,000 - \$49,999       309       9.9%       2         \$50,000 - \$74,999       496       15.9%       4         \$75,000 - \$99,999       531       17.1%       5                                                                                                                                                                                                                                                                                                                                                                                                                                                                                                                                                                                                                                                                                                                                                                                                                                                                                                                                                                                                                                                                                                                                                                                                                                                                                                                                                                                                                                                                                                                                                                                                                           | 31 4.                                                                                                               |
| \$35,000 - \$49,999 309 9.9% 2<br>\$50,000 - \$74,999 496 15.9% 4<br>\$75,000 - \$99,999 531 17.1% 5                                                                                                                                                                                                                                                                                                                                                                                                                                                                                                                                                                                                                                                                                                                                                                                                                                                                                                                                                                                                                                                                                                                                                                                                                                                                                                                                                                                                                                                                                                                                                                                                                                                                                                                                                    | 33 4.                                                                                                               |
| \$50,000 - \$74,999                                                                                                                                                                                                                                                                                                                                                                                                                                                                                                                                                                                                                                                                                                                                                                                                                                                                                                                                                                                                                                                                                                                                                                                                                                                                                                                                                                                                                                                                                                                                                                                                                                                                                                                                                                                                                                     | 66 8.                                                                                                               |
| \$75,000 - \$99,999 531 17.1% 5                                                                                                                                                                                                                                                                                                                                                                                                                                                                                                                                                                                                                                                                                                                                                                                                                                                                                                                                                                                                                                                                                                                                                                                                                                                                                                                                                                                                                                                                                                                                                                                                                                                                                                                                                                                                                         | 72 14.                                                                                                              |
|                                                                                                                                                                                                                                                                                                                                                                                                                                                                                                                                                                                                                                                                                                                                                                                                                                                                                                                                                                                                                                                                                                                                                                                                                                                                                                                                                                                                                                                                                                                                                                                                                                                                                                                                                                                                                                                         | 82 18.                                                                                                              |
| \$100,000 - \$149,999                                                                                                                                                                                                                                                                                                                                                                                                                                                                                                                                                                                                                                                                                                                                                                                                                                                                                                                                                                                                                                                                                                                                                                                                                                                                                                                                                                                                                                                                                                                                                                                                                                                                                                                                                                                                                                   |                                                                                                                     |
|                                                                                                                                                                                                                                                                                                                                                                                                                                                                                                                                                                                                                                                                                                                                                                                                                                                                                                                                                                                                                                                                                                                                                                                                                                                                                                                                                                                                                                                                                                                                                                                                                                                                                                                                                                                                                                                         | 27 22.                                                                                                              |
|                                                                                                                                                                                                                                                                                                                                                                                                                                                                                                                                                                                                                                                                                                                                                                                                                                                                                                                                                                                                                                                                                                                                                                                                                                                                                                                                                                                                                                                                                                                                                                                                                                                                                                                                                                                                                                                         | 00 12.                                                                                                              |
| \$200,000+ 258 8.3% 3                                                                                                                                                                                                                                                                                                                                                                                                                                                                                                                                                                                                                                                                                                                                                                                                                                                                                                                                                                                                                                                                                                                                                                                                                                                                                                                                                                                                                                                                                                                                                                                                                                                                                                                                                                                                                                   | 13 9.                                                                                                               |
| Median Household Income \$80,601 \$90,8                                                                                                                                                                                                                                                                                                                                                                                                                                                                                                                                                                                                                                                                                                                                                                                                                                                                                                                                                                                                                                                                                                                                                                                                                                                                                                                                                                                                                                                                                                                                                                                                                                                                                                                                                                                                                 | 30                                                                                                                  |
| Average Household Income \$101,061 \$116,6                                                                                                                                                                                                                                                                                                                                                                                                                                                                                                                                                                                                                                                                                                                                                                                                                                                                                                                                                                                                                                                                                                                                                                                                                                                                                                                                                                                                                                                                                                                                                                                                                                                                                                                                                                                                              | 31                                                                                                                  |
| Per Capita Income \$37,365 \$44,0                                                                                                                                                                                                                                                                                                                                                                                                                                                                                                                                                                                                                                                                                                                                                                                                                                                                                                                                                                                                                                                                                                                                                                                                                                                                                                                                                                                                                                                                                                                                                                                                                                                                                                                                                                                                                       | 56                                                                                                                  |
| Census 2010 Census 2020 2024                                                                                                                                                                                                                                                                                                                                                                                                                                                                                                                                                                                                                                                                                                                                                                                                                                                                                                                                                                                                                                                                                                                                                                                                                                                                                                                                                                                                                                                                                                                                                                                                                                                                                                                                                                                                                            | 20                                                                                                                  |
| Population by Age Number Percent Number Percent Number Percent Number                                                                                                                                                                                                                                                                                                                                                                                                                                                                                                                                                                                                                                                                                                                                                                                                                                                                                                                                                                                                                                                                                                                                                                                                                                                                                                                                                                                                                                                                                                                                                                                                                                                                                                                                                                                   | er Perc                                                                                                             |
| 0 - 4 871 9.1% 623 7.0% 589 6.9% 5                                                                                                                                                                                                                                                                                                                                                                                                                                                                                                                                                                                                                                                                                                                                                                                                                                                                                                                                                                                                                                                                                                                                                                                                                                                                                                                                                                                                                                                                                                                                                                                                                                                                                                                                                                                                                      | 92 6.8                                                                                                              |
| 5 - 9 810 8.5% 697 7.8% 642 7.5% 6                                                                                                                                                                                                                                                                                                                                                                                                                                                                                                                                                                                                                                                                                                                                                                                                                                                                                                                                                                                                                                                                                                                                                                                                                                                                                                                                                                                                                                                                                                                                                                                                                                                                                                                                                                                                                      | 13 7.:                                                                                                              |
| 10 - 14 713 7.5% 684 7.7% 632 7.4% 6                                                                                                                                                                                                                                                                                                                                                                                                                                                                                                                                                                                                                                                                                                                                                                                                                                                                                                                                                                                                                                                                                                                                                                                                                                                                                                                                                                                                                                                                                                                                                                                                                                                                                                                                                                                                                    | 11 7.:                                                                                                              |
| 15 - 19 769 8.1% 594 6.7% 607 7.1% 5                                                                                                                                                                                                                                                                                                                                                                                                                                                                                                                                                                                                                                                                                                                                                                                                                                                                                                                                                                                                                                                                                                                                                                                                                                                                                                                                                                                                                                                                                                                                                                                                                                                                                                                                                                                                                    | 97 6.9                                                                                                              |
|                                                                                                                                                                                                                                                                                                                                                                                                                                                                                                                                                                                                                                                                                                                                                                                                                                                                                                                                                                                                                                                                                                                                                                                                                                                                                                                                                                                                                                                                                                                                                                                                                                                                                                                                                                                                                                                         | 70 6.0                                                                                                              |
| 25 - 34 1,422 14.9% 1,413 15.8% 1,221 14.3% 1,1                                                                                                                                                                                                                                                                                                                                                                                                                                                                                                                                                                                                                                                                                                                                                                                                                                                                                                                                                                                                                                                                                                                                                                                                                                                                                                                                                                                                                                                                                                                                                                                                                                                                                                                                                                                                         |                                                                                                                     |
|                                                                                                                                                                                                                                                                                                                                                                                                                                                                                                                                                                                                                                                                                                                                                                                                                                                                                                                                                                                                                                                                                                                                                                                                                                                                                                                                                                                                                                                                                                                                                                                                                                                                                                                                                                                                                                                         |                                                                                                                     |
| 35 - 44                                                                                                                                                                                                                                                                                                                                                                                                                                                                                                                                                                                                                                                                                                                                                                                                                                                                                                                                                                                                                                                                                                                                                                                                                                                                                                                                                                                                                                                                                                                                                                                                                                                                                                                                                                                                                                                 |                                                                                                                     |
| , , ,                                                                                                                                                                                                                                                                                                                                                                                                                                                                                                                                                                                                                                                                                                                                                                                                                                                                                                                                                                                                                                                                                                                                                                                                                                                                                                                                                                                                                                                                                                                                                                                                                                                                                                                                                                                                                                                   | 70 12                                                                                                               |
| 45 - 54 1,355 14.2% 978 11.0% 935 10.9% 1,0                                                                                                                                                                                                                                                                                                                                                                                                                                                                                                                                                                                                                                                                                                                                                                                                                                                                                                                                                                                                                                                                                                                                                                                                                                                                                                                                                                                                                                                                                                                                                                                                                                                                                                                                                                                                             |                                                                                                                     |
| 45 - 54     1,355     14.2%     978     11.0%     935     10.9%     1,0       55 - 64     879     9.2%     1,113     12.5%     996     11.7%     8                                                                                                                                                                                                                                                                                                                                                                                                                                                                                                                                                                                                                                                                                                                                                                                                                                                                                                                                                                                                                                                                                                                                                                                                                                                                                                                                                                                                                                                                                                                                                                                                                                                                                                      | 45 9.8                                                                                                              |
| 45 - 54     1,355     14.2%     978     11.0%     935     10.9%     1,0       55 - 64     879     9.2%     1,113     12.5%     996     11.7%     8       65 - 74     435     4.6%     630     7.1%     696     8.1%     7                                                                                                                                                                                                                                                                                                                                                                                                                                                                                                                                                                                                                                                                                                                                                                                                                                                                                                                                                                                                                                                                                                                                                                                                                                                                                                                                                                                                                                                                                                                                                                                                                               | 45 9.8<br>36 9.3                                                                                                    |
| 45 - 54     1,355     14.2%     978     11.0%     935     10.9%     1,0       55 - 64     879     9.2%     1,113     12.5%     996     11.7%     8       65 - 74     435     4.6%     630     7.1%     696     8.1%     7       75 - 84     321     3.4%     258     2.9%     266     3.1%     3                                                                                                                                                                                                                                                                                                                                                                                                                                                                                                                                                                                                                                                                                                                                                                                                                                                                                                                                                                                                                                                                                                                                                                                                                                                                                                                                                                                                                                                                                                                                                        | 9.8<br>86 9.3<br>71 4.3                                                                                             |
| 45 - 54     1,355     14.2%     978     11.0%     935     10.9%     1,0       55 - 64     879     9.2%     1,113     12.5%     996     11.7%     8       65 - 74     435     4.6%     630     7.1%     696     8.1%     7       75 - 84     321     3.4%     258     2.9%     266     3.1%     3       85 +     117     1.2%     109     1.2%     102     1.2%     1                                                                                                                                                                                                                                                                                                                                                                                                                                                                                                                                                                                                                                                                                                                                                                                                                                                                                                                                                                                                                                                                                                                                                                                                                                                                                                                                                                                                                                                                                    | 9.8<br>36 9.3<br>71 4.3<br>04 1.3                                                                                   |
| 45 - 54     1,355     14.2%     978     11.0%     935     10.9%     1,0       55 - 64     879     9.2%     1,113     12.5%     996     11.7%     8       65 - 74     435     4.6%     630     7.1%     696     8.1%     7       75 - 84     321     3.4%     258     2.9%     266     3.1%     3       85+     117     1.2%     109     1.2%     102     1.2%     1       Census 2010     Census 2020     2024                                                                                                                                                                                                                                                                                                                                                                                                                                                                                                                                                                                                                                                                                                                                                                                                                                                                                                                                                                                                                                                                                                                                                                                                                                                                                                                                                                                                                                          | 45 9.8<br>86 9.3<br>71 4.3<br>04 1.3<br><b>20</b>                                                                   |
| 45 - 54       1,355       14.2%       978       11.0%       935       10.9%       1,0         55 - 64       879       9.2%       1,113       12.5%       996       11.7%       8         65 - 74       435       4.6%       630       7.1%       696       8.1%       7         75 - 84       321       3.4%       258       2.9%       266       3.1%       3         85 +       117       1.2%       109       1.2%       102       1.2%       1         Census 2010       Census 2020       2024         Race and Ethnicity       Number       Percent       Number       Percent       Number       Percent       Number                                                                                                                                                                                                                                                                                                                                                                                                                                                                                                                                                                                                                                                                                                                                                                                                                                                                                                                                                                                                                                                                                                                                                                                                                            | 45 9.8<br>86 9.3<br>71 4.3<br>94 1.3<br><b>20</b><br>eer Perco                                                      |
| 45 - 54       1,355       14.2%       978       11.0%       935       10.9%       1,0         55 - 64       879       9.2%       1,113       12.5%       996       11.7%       8         65 - 74       435       4.6%       630       7.1%       696       8.1%       7         75 - 84       321       3.4%       258       2.9%       266       3.1%       3         85+       117       1.2%       109       1.2%       102       1.2%       1         Census 2010       Census 2020       2024         Race and Ethnicity       Number       Percent       Number       Percent <td>9.8<br/>9.8<br/>9.1<br/>9.1<br/>9.1<br/>9.1<br/>9.1<br/>9.1<br/>9.1<br/>9.1</td>                                                                                                                                                                                                                                                                                                                                                                                                                                                                                                                                                                                                                                                                                                                                                                                                                                            | 9.8<br>9.8<br>9.1<br>9.1<br>9.1<br>9.1<br>9.1<br>9.1<br>9.1<br>9.1                                                  |
| 45 - 54       1,355       14.2%       978       11.0%       935       10.9%       1,0         55 - 64       879       9.2%       1,113       12.5%       996       11.7%       8         65 - 74       435       4.6%       630       7.1%       696       8.1%       7         75 - 84       321       3.4%       258       2.9%       266       3.1%       3         85+       117       1.2%       109       1.2%       102       1.2%       1         Census 2010       Census 2020       2024         Race and Ethnicity       Number       Percent       Number       Percent       Number       Percent       Number       Percent       Number       Percent       Number       Percent       Number         Black Alone       514       5.4%       510       5.7%       483       5.7%       483                                                                                                                                                                                                                                                                                                                                                                                                                                                                                                                                                                                                                                                                                                                                                                                                                                                                                                                                                                                                                                               | 9.8<br>86 9<br>71 4<br>94 1<br>20<br>eer Perco<br>45 50<br>83 5.6                                                   |
| 45 - 54       1,355       14.2%       978       11.0%       935       10.9%       1,0         55 - 64       879       9.2%       1,113       12.5%       996       11.7%       8         65 - 74       435       4.6%       630       7.1%       696       8.1%       7         75 - 84       321       3.4%       258       2.9%       266       3.1%       3         85+       117       1.2%       109       1.2%       102       1.2%       1         Census 2010       Census 2020       2024         Race and Ethnicity       Number       Percent       Number       Percent <td>45 9.8<br/>36 9<br/>71 4<br/>20 20<br/>eer Percc<br/>45 50<br/>83 5</td>                                                                                                                                                                                                                                                                                                                                                                                                                                                                                                                                                                                                                                                                                                                                                                                                                                                    | 45 9.8<br>36 9<br>71 4<br>20 20<br>eer Percc<br>45 50<br>83 5                                                       |
| 45 - 54       1,355       14.2%       978       11.0%       935       10.9%       1,0         55 - 64       879       9.2%       1,113       12.5%       996       11.7%       8         65 - 74       435       4.6%       630       7.1%       696       8.1%       7         75 - 84       321       3.4%       258       2.9%       266       3.1%       3         85 +       117       1.2%       109       1.2%       102       1.2%       1         Census 2010       Census 2020       2024         Race and Ethnicity       Number       Percent       Number         White Alone       6,653       69.8%       4,892       54.8%       4,468       52.3%       4,3         Black Alone       514       5.4%       510       5.7%       483       5.7% <td>45 9.8<br/>86 9<br/>71 4<br/>20<br/>20<br/>eer Perco<br/>45 50<br/>83 5.0<br/>04 1<br/>88 1.0</td>                                                                                                                                                                                                                                                                                                                                                                                                                                                                                                                                                                                                                                                                                                                                                                                     | 45 9.8<br>86 9<br>71 4<br>20<br>20<br>eer Perco<br>45 50<br>83 5.0<br>04 1<br>88 1.0                                |
| 45 - 54       1,355       14.2%       978       11.0%       935       10.9%       1,0         55 - 64       879       9.2%       1,113       12.5%       996       11.7%       8         65 - 74       435       4.6%       630       7.1%       696       8.1%       7         75 - 84       321       3.4%       258       2.9%       266       3.1%       3         85 +       117       1.2%       109       1.2%       102       1.2%       1         Census 2010       Census 2020       2024         Race and Ethnicity       Number       Percent       Number       Percent </td <td>45 9.8<br/>86 9.7<br/>71 4.7<br/>20<br/>eer Perco<br/>45 50.7<br/>88 5.6<br/>9 0.7</td>                                                                                                                                                                                                                                                                                                                                                                                                                                                                                                                                                                                                                                                                                                                                                                                                                               | 45 9.8<br>86 9.7<br>71 4.7<br>20<br>eer Perco<br>45 50.7<br>88 5.6<br>9 0.7                                         |
| 45 - 54       1,355       14.2%       978       11.0%       935       10.9%       1,0         55 - 64       879       9.2%       1,113       12.5%       996       11.7%       8         65 - 74       435       4.6%       630       7.1%       696       8.1%       7         75 - 84       321       3.4%       258       2.9%       266       3.1%       3         85 +       117       1.2%       109       1.2%       102       1.2%       1         Census 2010       Census 2020       2024         Race and Ethnicity       Number       Percent       Number       Percent </td <td>45 9.8<br/>86 9<br/>71 4<br/>20 20<br/>Per Perco<br/>45 50<br/>83 5<br/>04 1<br/>9 0<br/>49 21</td>                                                                                                                                                                                                                                                                                                                                                                                                                                                                                                                                                                                                                                                                                                                                                                                                                   | 45 9.8<br>86 9<br>71 4<br>20 20<br>Per Perco<br>45 50<br>83 5<br>04 1<br>9 0<br>49 21                               |
| 45 - 54       1,355       14.2%       978       11.0%       935       10.9%       1,0         55 - 64       879       9.2%       1,113       12.5%       996       11.7%       8         65 - 74       435       4.6%       630       7.1%       696       8.1%       7         75 - 84       321       3.4%       258       2.9%       266       3.1%       3         85 +       117       1.2%       109       1.2%       102       1.2%       1         Census 2010       Census 2020       2024         Race and Ethnicity       Number       Percent       Number       Percent       Number       Percent       Number         White Alone       6,653       69.8%       4,892       54.8%       4,468       52.3%       4,3         Black Alone       514       5.4%       510       5.7%       483       5.7%       4         American Indian Alone       85       0.9%       100       1.1%       103       1.2%       1         Asian Alone       47       0.5%       95       1.1%       86       1.0%         Pacific Islander Alone       1       0.0%                                                                                                                                                                                                                                                                                                                                                                                                                                                                                                                                                                                                                                                                                                                                                                                     | 45 9.8<br>86 9<br>71 4<br>20 20<br>Per Perco<br>45 50<br>83 5.6<br>04 1<br>9 0<br>49 21.4                           |
| 45 - 54       1,355       14.2%       978       11.0%       935       10.9%       1,0         55 - 64       879       9.2%       1,113       12.5%       996       11.7%       8         65 - 74       435       4.6%       630       7.1%       696       8.1%       7         75 - 84       321       3.4%       258       2.9%       266       3.1%       3         85 +       117       1.2%       109       1.2%       102       1.2%       1         Census 2010       Census 2020       2024         Race and Ethnicity       Number       Percent       Number       Percent </td <td>9.8<br/>86 9.1<br/>71 4.1<br/>904 1.1<br/>200<br/>104 1.1<br/>200<br/>105 105 105 105 105 105 105 105 105 105</td>                                                                                                                                                                                                                                                                                                                                                                                                                                                                                                                                                                                                                                                                                                                                                                                                    | 9.8<br>86 9.1<br>71 4.1<br>904 1.1<br>200<br>104 1.1<br>200<br>105 105 105 105 105 105 105 105 105 105              |