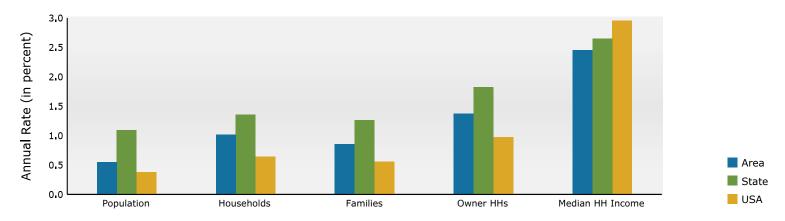

2402 W Wall St, Midland, Texas, 79701 4 2402 W Wall St, Midland, Texas, 79701

Ring: 1 mile radius

Dub House, MAI, CCIM Latitude: 31.99192 Longitude: -102.10127

| \$15,000 - \$24,999                                                                                                                                                                                                                                                                                                                                                                                                                                                                                                                                                                                                                                                                                                                                                                                                                                                                                                                                                                                                                                                                                                                                                                                                                                                                                                                                                                                                                                                                                                                                                                                                                                                                                                                                                                                                                                     | 8,6<br>3,2<br>2,1<br>2<br>2,3<br>8<br>30<br><b>Natio</b><br>0.3<br>0.6<br>0.5<br>0.9<br>2.9<br><b>20</b><br>er Perc |
|---------------------------------------------------------------------------------------------------------------------------------------------------------------------------------------------------------------------------------------------------------------------------------------------------------------------------------------------------------------------------------------------------------------------------------------------------------------------------------------------------------------------------------------------------------------------------------------------------------------------------------------------------------------------------------------------------------------------------------------------------------------------------------------------------------------------------------------------------------------------------------------------------------------------------------------------------------------------------------------------------------------------------------------------------------------------------------------------------------------------------------------------------------------------------------------------------------------------------------------------------------------------------------------------------------------------------------------------------------------------------------------------------------------------------------------------------------------------------------------------------------------------------------------------------------------------------------------------------------------------------------------------------------------------------------------------------------------------------------------------------------------------------------------------------------------------------------------------------------|---------------------------------------------------------------------------------------------------------------------|
| Households         3,392         3,191         3,113           Families         2,361         2,204         2,084           Average Household Size         2.80         2.78         2.72           Owner Occupied Housing Units         2,341         2,233         2,201           Renter Occupied Housing Units         1,051         958         912           Median Age         31.3         34.3         35.4           Trends: 2024-2029 Annual Rate         Area         State           Population         0.27%         1.09%           Households         0.70%         1.36%           Families         0.52%         1.26%           Owner HHs         1.21%         1.82%           Median Household Income         2.43%         2.65%           ***         ***         ***           ***         ***         ***           Households by Income         Number         Percent         Number           ***         ***         ***         ***           ***         ***         ***         ***           ***         ***         ***         ***           ***         ***         ***         *** <t< td=""><td>3,2 2,1 2 2,3 8 30 Nation 0.3 0.6 0.5 0.9 2.9 20 er Perc</td></t<>                                                                                                                                                                                                                                                                                                                                                                                                                                                                                                                                                                                                                                                | 3,2 2,1 2 2,3 8 30 Nation 0.3 0.6 0.5 0.9 2.9 20 er Perc                                                            |
| Average Household Size       2.80       2.78       2.72         Owner Occupied Housing Units       2,341       2,233       2,201         Renter Occupied Housing Units       1,051       958       912         Median Age       31.3       34.3       35.4         Trends: 2024-2029 Annual Rate       Area       State         Population       0.27%       1.09%         Households       0.70%       1.36%         Families       0.52%       1.26%         Owner HHs       1.21%       1.82%         Median Household Income       2.43%       2.65%         **Households by Income       Number       Percent       Number         <\$15,000                                                                                                                                                                                                                                                                                                                                                                                                                                                                                                                                                                                                                                                                                                                                                                                                                                                                                                                                                                                                                                                                                                                                                                                                       | 2,3<br>8<br>31<br><b>Natio</b><br>0.3<br>0.6<br>0.5<br>0.9<br>2.9<br><b>20</b>                                      |
| Owner Occupied Housing Units         2,341         2,233         2,201           Renter Occupied Housing Units         1,051         958         912           Median Age         31.3         34.3         35.4           Trends: 2024-2029 Annual Rate         Area         State           Population         0.27%         1.09%           Households         0.70%         1.36%           Families         0.52%         1.26%           Owner HHs         1.21%         1.82%           Median Household Income         2.43%         2.65%           *** *** *** *** *** *** *** *** *** **                                                                                                                                                                                                                                                                                                                                                                                                                                                                                                                                                                                                                                                                                                                                                                                                                                                                                                                                                                                                                                                                                                                                                                                                                                                     | 2,3<br>8<br>30<br><b>Natio</b><br>0.3<br>0.6<br>0.5<br>0.9<br>2.9<br><b>20</b><br>er Perc                           |
| Owner Occupied Housing Units         2,341         2,233         2,201           Renter Occupied Housing Units         1,051         958         912           Median Age         31.3         34.3         35.4           Trends: 2024-2029 Annual Rate         Area         State           Population         0.27%         1.09%           Households         0.70%         1.36%           Families         0.52%         1.26%           Owner HHs         1.21%         1.82%           Median Household Income         2.43%         2.65%           *** *** *** *** *** *** *** *** *** **                                                                                                                                                                                                                                                                                                                                                                                                                                                                                                                                                                                                                                                                                                                                                                                                                                                                                                                                                                                                                                                                                                                                                                                                                                                     | 2,3<br>8<br>30<br><b>Natio</b><br>0.3<br>0.6<br>0.5<br>0.9<br>2.9<br><b>20</b><br>er Perc                           |
| Renter Occupied Housing Units         1,051         958         912           Median Age         31.3         34.3         35.4           Trends: 2024-2029 Annual Rate         Area         State           Population         0.27%         1.09%           Households         0.70%         1.36%           Families         0.52%         1.26%           Owner HHs         1.21%         1.82%           Median Household Income         2.43%         2.65%           ***********************************                                                                                                                                                                                                                                                                                                                                                                                                                                                                                                                                                                                                                                                                                                                                                                                                                                                                                                                                                                                                                                                                                                                                                                                                                                                                                                                                         | 8<br>30<br><b>Natio</b><br>0.3<br>0.6<br>0.5<br>0.9<br>2.9<br><b>20</b><br>er Perc                                  |
| Median Age         31.3         34.3         35.4           Trends: 2024-2029 Annual Rate         Area         State           Population         0.27%         1.09%           Households         0.70%         1.36%           Families         0.52%         1.26%           Owner HHs         1.21%         1.82%           Median Household Income         2.43%         2.65%           Households by Income         Number         Percent         Number           <\$15,000                                                                                                                                                                                                                                                                                                                                                                                                                                                                                                                                                                                                                                                                                                                                                                                                                                                                                                                                                                                                                                                                                                                                                                                                                                                                                                                                                                    | Natio<br>0.3<br>0.6<br>0.5<br>0.9<br>2.9<br>20<br>er Perc                                                           |
| Trends: 2024-2029 Annual Rate         Area         State           Population         0.27%         1.09%           Households         0.70%         1.36%           Families         0.52%         1.26%           Owner HHs         1.21%         1.82%           Median Household Income         2.43%         2.65%           *** *** *** *** *** *** *** *** *** **                                                                                                                                                                                                                                                                                                                                                                                                                                                                                                                                                                                                                                                                                                                                                                                                                                                                                                                                                                                                                                                                                                                                                                                                                                                                                                                                                                                                                                                                                | Natio<br>0.3<br>0.6<br>0.5<br>0.9<br>2.9<br>20<br>er Perc                                                           |
| Population       0.27%       1.09%         Households       0.70%       1.36%         Families       0.52%       1.26%         Owner HHs       1.21%       1.82%         Median Household Income       2.43%       2.65%         **Description of the company | 0.3<br>0.6<br>0.5<br>0.9<br>2.9<br><b>20</b><br>er Perc                                                             |
| Households                                                                                                                                                                                                                                                                                                                                                                                                                                                                                                                                                                                                                                                                                                                                                                                                                                                                                                                                                                                                                                                                                                                                                                                                                                                                                                                                                                                                                                                                                                                                                                                                                                                                                                                                                                                                                                              | 0.6-<br>0.5<br>0.9<br>2.9<br><b>20</b><br>er Perc                                                                   |
| Families       0.52%       1.26%         Owner HHs       1.21%       1.82%         Median Household Income       2.43%       2.65%         Togad         Households by Income       Number       Percent       Numler         <\$15,000                                                                                                                                                                                                                                                                                                                                                                                                                                                                                                                                                                                                                                                                                                                                                                                                                                                                                                                                                                                                                                                                                                                                                                                                                                                                                                                                                                                                                                                                                                                                                                                                                 | 0.5<br>0.9<br>2.9<br><b>20</b><br>er Perc                                                                           |
| Owner HHs       1.21%       1.82%         Median Household Income       2.43%       2.65%         2024         Households by Income       Number       Percent       Number         <\$15,000                                                                                                                                                                                                                                                                                                                                                                                                                                                                                                                                                                                                                                                                                                                                                                                                                                                                                                                                                                                                                                                                                                                                                                                                                                                                                                                                                                                                                                                                                                                                                                                                                                                           | 0.9<br>2.9<br><b>20</b><br>er Perc                                                                                  |
| Median Household Income         2.43%         2.65%           2024           Households by Income         Number         Percent         Number           <\$15,000                                                                                                                                                                                                                                                                                                                                                                                                                                                                                                                                                                                                                                                                                                                                                                                                                                                                                                                                                                                                                                                                                                                                                                                                                                                                                                                                                                                                                                                                                                                                                                                                                                                                                     | 2.9<br><b>20</b><br>er Perc                                                                                         |
| Households by Income         Number         Percent         Number           <\$15,000                                                                                                                                                                                                                                                                                                                                                                                                                                                                                                                                                                                                                                                                                                                                                                                                                                                                                                                                                                                                                                                                                                                                                                                                                                                                                                                                                                                                                                                                                                                                                                                                                                                                                                                                                                  | <b>20</b><br>er Perc                                                                                                |
| Households by Income         Number         Percent         Number           <\$15,000                                                                                                                                                                                                                                                                                                                                                                                                                                                                                                                                                                                                                                                                                                                                                                                                                                                                                                                                                                                                                                                                                                                                                                                                                                                                                                                                                                                                                                                                                                                                                                                                                                                                                                                                                                  | er Perc                                                                                                             |
| <\$15,000                                                                                                                                                                                                                                                                                                                                                                                                                                                                                                                                                                                                                                                                                                                                                                                                                                                                                                                                                                                                                                                                                                                                                                                                                                                                                                                                                                                                                                                                                                                                                                                                                                                                                                                                                                                                                                               |                                                                                                                     |
| \$15,000 - \$24,999       191       6.1%       1         \$25,000 - \$34,999       164       5.3%       1         \$35,000 - \$49,999       309       9.9%       2         \$50,000 - \$74,999       496       15.9%       4         \$75,000 - \$99,999       531       17.1%       5                                                                                                                                                                                                                                                                                                                                                                                                                                                                                                                                                                                                                                                                                                                                                                                                                                                                                                                                                                                                                                                                                                                                                                                                                                                                                                                                                                                                                                                                                                                                                                  | 0.                                                                                                                  |
| \$25,000 - \$34,999       164       5.3%       1         \$35,000 - \$49,999       309       9.9%       2         \$50,000 - \$74,999       496       15.9%       4         \$75,000 - \$99,999       531       17.1%       5                                                                                                                                                                                                                                                                                                                                                                                                                                                                                                                                                                                                                                                                                                                                                                                                                                                                                                                                                                                                                                                                                                                                                                                                                                                                                                                                                                                                                                                                                                                                                                                                                           | 31 4.                                                                                                               |
| \$35,000 - \$49,999 309 9.9% 2<br>\$50,000 - \$74,999 496 15.9% 4<br>\$75,000 - \$99,999 531 17.1% 5                                                                                                                                                                                                                                                                                                                                                                                                                                                                                                                                                                                                                                                                                                                                                                                                                                                                                                                                                                                                                                                                                                                                                                                                                                                                                                                                                                                                                                                                                                                                                                                                                                                                                                                                                    | 33 4.                                                                                                               |
| \$50,000 - \$74,999                                                                                                                                                                                                                                                                                                                                                                                                                                                                                                                                                                                                                                                                                                                                                                                                                                                                                                                                                                                                                                                                                                                                                                                                                                                                                                                                                                                                                                                                                                                                                                                                                                                                                                                                                                                                                                     | 66 8.                                                                                                               |
| \$75,000 - \$99,999 531 17.1% 5                                                                                                                                                                                                                                                                                                                                                                                                                                                                                                                                                                                                                                                                                                                                                                                                                                                                                                                                                                                                                                                                                                                                                                                                                                                                                                                                                                                                                                                                                                                                                                                                                                                                                                                                                                                                                         | 72 14.                                                                                                              |
|                                                                                                                                                                                                                                                                                                                                                                                                                                                                                                                                                                                                                                                                                                                                                                                                                                                                                                                                                                                                                                                                                                                                                                                                                                                                                                                                                                                                                                                                                                                                                                                                                                                                                                                                                                                                                                                         | 82 18.                                                                                                              |
| \$100,000 - \$149,999                                                                                                                                                                                                                                                                                                                                                                                                                                                                                                                                                                                                                                                                                                                                                                                                                                                                                                                                                                                                                                                                                                                                                                                                                                                                                                                                                                                                                                                                                                                                                                                                                                                                                                                                                                                                                                   |                                                                                                                     |
|                                                                                                                                                                                                                                                                                                                                                                                                                                                                                                                                                                                                                                                                                                                                                                                                                                                                                                                                                                                                                                                                                                                                                                                                                                                                                                                                                                                                                                                                                                                                                                                                                                                                                                                                                                                                                                                         | 27 22.                                                                                                              |
|                                                                                                                                                                                                                                                                                                                                                                                                                                                                                                                                                                                                                                                                                                                                                                                                                                                                                                                                                                                                                                                                                                                                                                                                                                                                                                                                                                                                                                                                                                                                                                                                                                                                                                                                                                                                                                                         | 00 12.                                                                                                              |
| \$200,000+ 258 8.3% 3                                                                                                                                                                                                                                                                                                                                                                                                                                                                                                                                                                                                                                                                                                                                                                                                                                                                                                                                                                                                                                                                                                                                                                                                                                                                                                                                                                                                                                                                                                                                                                                                                                                                                                                                                                                                                                   | 13 9.                                                                                                               |
| Median Household Income \$80,601 \$90,8                                                                                                                                                                                                                                                                                                                                                                                                                                                                                                                                                                                                                                                                                                                                                                                                                                                                                                                                                                                                                                                                                                                                                                                                                                                                                                                                                                                                                                                                                                                                                                                                                                                                                                                                                                                                                 | 30                                                                                                                  |
| Average Household Income \$101,061 \$116,6                                                                                                                                                                                                                                                                                                                                                                                                                                                                                                                                                                                                                                                                                                                                                                                                                                                                                                                                                                                                                                                                                                                                                                                                                                                                                                                                                                                                                                                                                                                                                                                                                                                                                                                                                                                                              | 31                                                                                                                  |
| Per Capita Income \$37,365 \$44,0                                                                                                                                                                                                                                                                                                                                                                                                                                                                                                                                                                                                                                                                                                                                                                                                                                                                                                                                                                                                                                                                                                                                                                                                                                                                                                                                                                                                                                                                                                                                                                                                                                                                                                                                                                                                                       | 56                                                                                                                  |
| Census 2010 Census 2020 2024                                                                                                                                                                                                                                                                                                                                                                                                                                                                                                                                                                                                                                                                                                                                                                                                                                                                                                                                                                                                                                                                                                                                                                                                                                                                                                                                                                                                                                                                                                                                                                                                                                                                                                                                                                                                                            | 20                                                                                                                  |
| Population by Age Number Percent Number Percent Number Percent Number                                                                                                                                                                                                                                                                                                                                                                                                                                                                                                                                                                                                                                                                                                                                                                                                                                                                                                                                                                                                                                                                                                                                                                                                                                                                                                                                                                                                                                                                                                                                                                                                                                                                                                                                                                                   | er Perc                                                                                                             |
| 0 - 4 871 9.1% 623 7.0% 589 6.9% 5                                                                                                                                                                                                                                                                                                                                                                                                                                                                                                                                                                                                                                                                                                                                                                                                                                                                                                                                                                                                                                                                                                                                                                                                                                                                                                                                                                                                                                                                                                                                                                                                                                                                                                                                                                                                                      | 92 6.8                                                                                                              |
| 5 - 9 810 8.5% 697 7.8% 642 7.5% 6                                                                                                                                                                                                                                                                                                                                                                                                                                                                                                                                                                                                                                                                                                                                                                                                                                                                                                                                                                                                                                                                                                                                                                                                                                                                                                                                                                                                                                                                                                                                                                                                                                                                                                                                                                                                                      | 13 7.:                                                                                                              |
| 10 - 14 713 7.5% 684 7.7% 632 7.4% 6                                                                                                                                                                                                                                                                                                                                                                                                                                                                                                                                                                                                                                                                                                                                                                                                                                                                                                                                                                                                                                                                                                                                                                                                                                                                                                                                                                                                                                                                                                                                                                                                                                                                                                                                                                                                                    | 11 7.:                                                                                                              |
| 15 - 19 769 8.1% 594 6.7% 607 7.1% 5                                                                                                                                                                                                                                                                                                                                                                                                                                                                                                                                                                                                                                                                                                                                                                                                                                                                                                                                                                                                                                                                                                                                                                                                                                                                                                                                                                                                                                                                                                                                                                                                                                                                                                                                                                                                                    | 97 6.9                                                                                                              |
|                                                                                                                                                                                                                                                                                                                                                                                                                                                                                                                                                                                                                                                                                                                                                                                                                                                                                                                                                                                                                                                                                                                                                                                                                                                                                                                                                                                                                                                                                                                                                                                                                                                                                                                                                                                                                                                         | 70 6.0                                                                                                              |
| 25 - 34 1,422 14.9% 1,413 15.8% 1,221 14.3% 1,1                                                                                                                                                                                                                                                                                                                                                                                                                                                                                                                                                                                                                                                                                                                                                                                                                                                                                                                                                                                                                                                                                                                                                                                                                                                                                                                                                                                                                                                                                                                                                                                                                                                                                                                                                                                                         |                                                                                                                     |
|                                                                                                                                                                                                                                                                                                                                                                                                                                                                                                                                                                                                                                                                                                                                                                                                                                                                                                                                                                                                                                                                                                                                                                                                                                                                                                                                                                                                                                                                                                                                                                                                                                                                                                                                                                                                                                                         |                                                                                                                     |
| 35 - 44                                                                                                                                                                                                                                                                                                                                                                                                                                                                                                                                                                                                                                                                                                                                                                                                                                                                                                                                                                                                                                                                                                                                                                                                                                                                                                                                                                                                                                                                                                                                                                                                                                                                                                                                                                                                                                                 |                                                                                                                     |
| , , ,                                                                                                                                                                                                                                                                                                                                                                                                                                                                                                                                                                                                                                                                                                                                                                                                                                                                                                                                                                                                                                                                                                                                                                                                                                                                                                                                                                                                                                                                                                                                                                                                                                                                                                                                                                                                                                                   | 70 12                                                                                                               |
| 45 - 54 1,355 14.2% 978 11.0% 935 10.9% 1,0                                                                                                                                                                                                                                                                                                                                                                                                                                                                                                                                                                                                                                                                                                                                                                                                                                                                                                                                                                                                                                                                                                                                                                                                                                                                                                                                                                                                                                                                                                                                                                                                                                                                                                                                                                                                             |                                                                                                                     |
| 45 - 54     1,355     14.2%     978     11.0%     935     10.9%     1,0       55 - 64     879     9.2%     1,113     12.5%     996     11.7%     8                                                                                                                                                                                                                                                                                                                                                                                                                                                                                                                                                                                                                                                                                                                                                                                                                                                                                                                                                                                                                                                                                                                                                                                                                                                                                                                                                                                                                                                                                                                                                                                                                                                                                                      | 45 9.8                                                                                                              |
| 45 - 54     1,355     14.2%     978     11.0%     935     10.9%     1,0       55 - 64     879     9.2%     1,113     12.5%     996     11.7%     8       65 - 74     435     4.6%     630     7.1%     696     8.1%     7                                                                                                                                                                                                                                                                                                                                                                                                                                                                                                                                                                                                                                                                                                                                                                                                                                                                                                                                                                                                                                                                                                                                                                                                                                                                                                                                                                                                                                                                                                                                                                                                                               | 45 9.8<br>36 9.3                                                                                                    |
| 45 - 54     1,355     14.2%     978     11.0%     935     10.9%     1,0       55 - 64     879     9.2%     1,113     12.5%     996     11.7%     8       65 - 74     435     4.6%     630     7.1%     696     8.1%     7       75 - 84     321     3.4%     258     2.9%     266     3.1%     3                                                                                                                                                                                                                                                                                                                                                                                                                                                                                                                                                                                                                                                                                                                                                                                                                                                                                                                                                                                                                                                                                                                                                                                                                                                                                                                                                                                                                                                                                                                                                        | 9.8<br>86 9.3<br>71 4.3                                                                                             |
| 45 - 54     1,355     14.2%     978     11.0%     935     10.9%     1,0       55 - 64     879     9.2%     1,113     12.5%     996     11.7%     8       65 - 74     435     4.6%     630     7.1%     696     8.1%     7       75 - 84     321     3.4%     258     2.9%     266     3.1%     3       85 +     117     1.2%     109     1.2%     102     1.2%     1                                                                                                                                                                                                                                                                                                                                                                                                                                                                                                                                                                                                                                                                                                                                                                                                                                                                                                                                                                                                                                                                                                                                                                                                                                                                                                                                                                                                                                                                                    | 9.8<br>36 9.3<br>71 4.3<br>04 1.3                                                                                   |
| 45 - 54     1,355     14.2%     978     11.0%     935     10.9%     1,0       55 - 64     879     9.2%     1,113     12.5%     996     11.7%     8       65 - 74     435     4.6%     630     7.1%     696     8.1%     7       75 - 84     321     3.4%     258     2.9%     266     3.1%     3       85+     117     1.2%     109     1.2%     102     1.2%     1       Census 2010     Census 2020     2024                                                                                                                                                                                                                                                                                                                                                                                                                                                                                                                                                                                                                                                                                                                                                                                                                                                                                                                                                                                                                                                                                                                                                                                                                                                                                                                                                                                                                                          | 45 9.8<br>86 9.3<br>71 4.3<br>04 1.3<br><b>20</b>                                                                   |
| 45 - 54       1,355       14.2%       978       11.0%       935       10.9%       1,0         55 - 64       879       9.2%       1,113       12.5%       996       11.7%       8         65 - 74       435       4.6%       630       7.1%       696       8.1%       7         75 - 84       321       3.4%       258       2.9%       266       3.1%       3         85 +       117       1.2%       109       1.2%       102       1.2%       1         Census 2010       Census 2020       2024         Race and Ethnicity       Number       Percent       Number       Percent       Number       Percent       Number                                                                                                                                                                                                                                                                                                                                                                                                                                                                                                                                                                                                                                                                                                                                                                                                                                                                                                                                                                                                                                                                                                                                                                                                                            | 45 9.8<br>86 9.3<br>71 4.3<br>94 1.3<br><b>20</b><br>eer Perco                                                      |
| 45 - 54       1,355       14.2%       978       11.0%       935       10.9%       1,0         55 - 64       879       9.2%       1,113       12.5%       996       11.7%       8         65 - 74       435       4.6%       630       7.1%       696       8.1%       7         75 - 84       321       3.4%       258       2.9%       266       3.1%       3         85+       117       1.2%       109       1.2%       102       1.2%       1         Census 2010       Census 2020       2024         Race and Ethnicity       Number       Percent       Number       Percent <td>9.8<br/>9.8<br/>9.1<br/>9.1<br/>9.1<br/>9.1<br/>9.1<br/>9.1<br/>9.1<br/>9.1</td>                                                                                                                                                                                                                                                                                                                                                                                                                                                                                                                                                                                                                                                                                                                                                                                                                                            | 9.8<br>9.8<br>9.1<br>9.1<br>9.1<br>9.1<br>9.1<br>9.1<br>9.1<br>9.1                                                  |
| 45 - 54       1,355       14.2%       978       11.0%       935       10.9%       1,0         55 - 64       879       9.2%       1,113       12.5%       996       11.7%       8         65 - 74       435       4.6%       630       7.1%       696       8.1%       7         75 - 84       321       3.4%       258       2.9%       266       3.1%       3         85+       117       1.2%       109       1.2%       102       1.2%       1         Census 2010       Census 2020       2024         Race and Ethnicity       Number       Percent       Number       Percent       Number       Percent       Number       Percent       Number       Percent       Number       Percent       Number         Black Alone       514       5.4%       510       5.7%       483       5.7%       483                                                                                                                                                                                                                                                                                                                                                                                                                                                                                                                                                                                                                                                                                                                                                                                                                                                                                                                                                                                                                                               | 9.8<br>86 9<br>71 4<br>94 1<br>20<br>eer Perco<br>45 50<br>83 5.6                                                   |
| 45 - 54       1,355       14.2%       978       11.0%       935       10.9%       1,0         55 - 64       879       9.2%       1,113       12.5%       996       11.7%       8         65 - 74       435       4.6%       630       7.1%       696       8.1%       7         75 - 84       321       3.4%       258       2.9%       266       3.1%       3         85+       117       1.2%       109       1.2%       102       1.2%       1         Census 2010       Census 2020       2024         Race and Ethnicity       Number       Percent       Number       Percent <td>45 9.8<br/>36 9<br/>71 4<br/>20 20<br/>eer Percc<br/>45 50<br/>83 5</td>                                                                                                                                                                                                                                                                                                                                                                                                                                                                                                                                                                                                                                                                                                                                                                                                                                                    | 45 9.8<br>36 9<br>71 4<br>20 20<br>eer Percc<br>45 50<br>83 5                                                       |
| 45 - 54       1,355       14.2%       978       11.0%       935       10.9%       1,0         55 - 64       879       9.2%       1,113       12.5%       996       11.7%       8         65 - 74       435       4.6%       630       7.1%       696       8.1%       7         75 - 84       321       3.4%       258       2.9%       266       3.1%       3         85 +       117       1.2%       109       1.2%       102       1.2%       1         Census 2010       Census 2020       2024         Race and Ethnicity       Number       Percent       Number         White Alone       6,653       69.8%       4,892       54.8%       4,468       52.3%       4,3         Black Alone       514       5.4%       510       5.7%       483       5.7% <td>45 9.8<br/>86 9<br/>71 4<br/>20<br/>20<br/>eer Perco<br/>45 50<br/>83 5.0<br/>04 1<br/>88 1.0</td>                                                                                                                                                                                                                                                                                                                                                                                                                                                                                                                                                                                                                                                                                                                                                                                     | 45 9.8<br>86 9<br>71 4<br>20<br>20<br>eer Perco<br>45 50<br>83 5.0<br>04 1<br>88 1.0                                |
| 45 - 54       1,355       14.2%       978       11.0%       935       10.9%       1,0         55 - 64       879       9.2%       1,113       12.5%       996       11.7%       8         65 - 74       435       4.6%       630       7.1%       696       8.1%       7         75 - 84       321       3.4%       258       2.9%       266       3.1%       3         85 +       117       1.2%       109       1.2%       102       1.2%       1         Census 2010       Census 2020       2024         Race and Ethnicity       Number       Percent       Number       Percent </td <td>45 9.8<br/>86 9.7<br/>71 4.7<br/>20<br/>eer Perco<br/>45 50.7<br/>88 5.6<br/>9 0.7</td>                                                                                                                                                                                                                                                                                                                                                                                                                                                                                                                                                                                                                                                                                                                                                                                                                               | 45 9.8<br>86 9.7<br>71 4.7<br>20<br>eer Perco<br>45 50.7<br>88 5.6<br>9 0.7                                         |
| 45 - 54       1,355       14.2%       978       11.0%       935       10.9%       1,0         55 - 64       879       9.2%       1,113       12.5%       996       11.7%       8         65 - 74       435       4.6%       630       7.1%       696       8.1%       7         75 - 84       321       3.4%       258       2.9%       266       3.1%       3         85 +       117       1.2%       109       1.2%       102       1.2%       1         Census 2010       Census 2020       2024         Race and Ethnicity       Number       Percent       Number       Percent </td <td>45 9.8<br/>86 9<br/>71 4<br/>20 20<br/>Per Perco<br/>45 50<br/>83 5<br/>04 1<br/>9 0<br/>49 21</td>                                                                                                                                                                                                                                                                                                                                                                                                                                                                                                                                                                                                                                                                                                                                                                                                                   | 45 9.8<br>86 9<br>71 4<br>20 20<br>Per Perco<br>45 50<br>83 5<br>04 1<br>9 0<br>49 21                               |
| 45 - 54       1,355       14.2%       978       11.0%       935       10.9%       1,0         55 - 64       879       9.2%       1,113       12.5%       996       11.7%       8         65 - 74       435       4.6%       630       7.1%       696       8.1%       7         75 - 84       321       3.4%       258       2.9%       266       3.1%       3         85 +       117       1.2%       109       1.2%       102       1.2%       1         Census 2010       Census 2020       2024         Race and Ethnicity       Number       Percent       Number       Percent       Number       Percent       Number         White Alone       6,653       69.8%       4,892       54.8%       4,468       52.3%       4,3         Black Alone       514       5.4%       510       5.7%       483       5.7%       4         American Indian Alone       85       0.9%       100       1.1%       103       1.2%       1         Asian Alone       47       0.5%       95       1.1%       86       1.0%         Pacific Islander Alone       1       0.0%                                                                                                                                                                                                                                                                                                                                                                                                                                                                                                                                                                                                                                                                                                                                                                                     | 45 9.8<br>86 9<br>71 4<br>20 20<br>Per Perco<br>45 50<br>83 5.6<br>04 1<br>9 0<br>49 21.4                           |
| 45 - 54       1,355       14.2%       978       11.0%       935       10.9%       1,0         55 - 64       879       9.2%       1,113       12.5%       996       11.7%       8         65 - 74       435       4.6%       630       7.1%       696       8.1%       7         75 - 84       321       3.4%       258       2.9%       266       3.1%       3         85 +       117       1.2%       109       1.2%       102       1.2%       1         Census 2010       Census 2020       2024         Race and Ethnicity       Number       Percent       Number       Percent </td <td>9.8<br/>86 9.1<br/>71 4.1<br/>904 1.1<br/>200<br/>104 1.1<br/>200<br/>105 105 105 105 105 105 105 105 105 105</td>                                                                                                                                                                                                                                                                                                                                                                                                                                                                                                                                                                                                                                                                                                                                                                                                    | 9.8<br>86 9.1<br>71 4.1<br>904 1.1<br>200<br>104 1.1<br>200<br>105 105 105 105 105 105 105 105 105 105              |