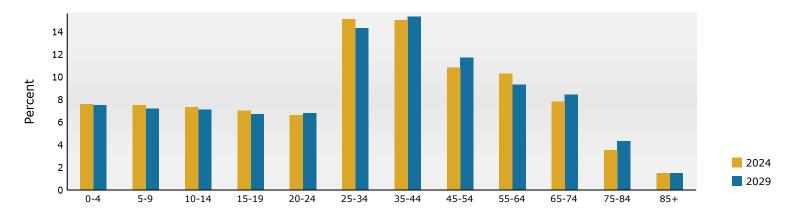

2402 W Wall St, Midland, Texas, 79701 4 2402 W Wall St, Midland, Texas, 79701

Ring: 1 mile radius

Dub House, MAI, CCIM Latitude: 31.99192 Longitude: -102.10127

| \$15,000 - \$24,999                                                                                                                                                                                                                                                                                                                                                                                                                                                                                                                                                                                                                                                                                                                                                                                                                                                                                                                                                                                                                                                                                                                                                                                                                                                                                                                                                                                                                                                                                                                                                                                                                                                                                                                                                                                                                                     | 8,6<br>3,2<br>2,1<br>2<br>2,3<br>8<br>30<br><b>Natio</b><br>0.3<br>0.6<br>0.5<br>0.9<br>2.9<br><b>20</b><br>er Perc |
|---------------------------------------------------------------------------------------------------------------------------------------------------------------------------------------------------------------------------------------------------------------------------------------------------------------------------------------------------------------------------------------------------------------------------------------------------------------------------------------------------------------------------------------------------------------------------------------------------------------------------------------------------------------------------------------------------------------------------------------------------------------------------------------------------------------------------------------------------------------------------------------------------------------------------------------------------------------------------------------------------------------------------------------------------------------------------------------------------------------------------------------------------------------------------------------------------------------------------------------------------------------------------------------------------------------------------------------------------------------------------------------------------------------------------------------------------------------------------------------------------------------------------------------------------------------------------------------------------------------------------------------------------------------------------------------------------------------------------------------------------------------------------------------------------------------------------------------------------------|---------------------------------------------------------------------------------------------------------------------|
| Households         3,392         3,191         3,113           Families         2,361         2,204         2,084           Average Household Size         2.80         2.78         2.72           Owner Occupied Housing Units         2,341         2,233         2,201           Renter Occupied Housing Units         1,051         958         912           Median Age         31.3         34.3         35.4           Trends: 2024-2029 Annual Rate         Area         State           Population         0.27%         1.09%           Households         0.70%         1.36%           Families         0.52%         1.26%           Owner HHs         1.21%         1.82%           Median Household Income         2.43%         2.65%           ***         ***         ***           ***         ***         ***           Households by Income         Number         Percent         Number           ***         ***         ***         ***           ***         ***         ***         ***           ***         ***         ***         ***           ***         ***         ***         *** <t< td=""><td>3,2 2,1 2 2,3 8 30 Nation 0.3 0.6 0.5 0.9 2.9 20 er Perc</td></t<>                                                                                                                                                                                                                                                                                                                                                                                                                                                                                                                                                                                                                                                | 3,2 2,1 2 2,3 8 30 Nation 0.3 0.6 0.5 0.9 2.9 20 er Perc                                                            |
| Average Household Size       2.80       2.78       2.72         Owner Occupied Housing Units       2,341       2,233       2,201         Renter Occupied Housing Units       1,051       958       912         Median Age       31.3       34.3       35.4         Trends: 2024-2029 Annual Rate       Area       State         Population       0.27%       1.09%         Households       0.70%       1.36%         Families       0.52%       1.26%         Owner HHs       1.21%       1.82%         Median Household Income       2.43%       2.65%         **Households by Income       Number       Percent       Number         <\$15,000                                                                                                                                                                                                                                                                                                                                                                                                                                                                                                                                                                                                                                                                                                                                                                                                                                                                                                                                                                                                                                                                                                                                                                                                       | 2,3<br>8<br>31<br><b>Natio</b><br>0.3<br>0.6<br>0.5<br>0.9<br>2.9<br><b>20</b>                                      |
| Owner Occupied Housing Units         2,341         2,233         2,201           Renter Occupied Housing Units         1,051         958         912           Median Age         31.3         34.3         35.4           Trends: 2024-2029 Annual Rate         Area         State           Population         0.27%         1.09%           Households         0.70%         1.36%           Families         0.52%         1.26%           Owner HHs         1.21%         1.82%           Median Household Income         2.43%         2.65%           *** *** *** *** *** *** *** *** *** **                                                                                                                                                                                                                                                                                                                                                                                                                                                                                                                                                                                                                                                                                                                                                                                                                                                                                                                                                                                                                                                                                                                                                                                                                                                     | 2,3<br>8<br>30<br><b>Natio</b><br>0.3<br>0.6<br>0.5<br>0.9<br>2.9<br><b>20</b><br>er Perc                           |
| Owner Occupied Housing Units         2,341         2,233         2,201           Renter Occupied Housing Units         1,051         958         912           Median Age         31.3         34.3         35.4           Trends: 2024-2029 Annual Rate         Area         State           Population         0.27%         1.09%           Households         0.70%         1.36%           Families         0.52%         1.26%           Owner HHs         1.21%         1.82%           Median Household Income         2.43%         2.65%           *** *** *** *** *** *** *** *** *** **                                                                                                                                                                                                                                                                                                                                                                                                                                                                                                                                                                                                                                                                                                                                                                                                                                                                                                                                                                                                                                                                                                                                                                                                                                                     | 2,3<br>8<br>30<br><b>Natio</b><br>0.3<br>0.6<br>0.5<br>0.9<br>2.9<br><b>20</b><br>er Perc                           |
| Renter Occupied Housing Units         1,051         958         912           Median Age         31.3         34.3         35.4           Trends: 2024-2029 Annual Rate         Area         State           Population         0.27%         1.09%           Households         0.70%         1.36%           Families         0.52%         1.26%           Owner HHs         1.21%         1.82%           Median Household Income         2.43%         2.65%           ***********************************                                                                                                                                                                                                                                                                                                                                                                                                                                                                                                                                                                                                                                                                                                                                                                                                                                                                                                                                                                                                                                                                                                                                                                                                                                                                                                                                         | 8<br>30<br><b>Natio</b><br>0.3<br>0.6<br>0.5<br>0.9<br>2.9<br><b>20</b><br>er Perc                                  |
| Median Age         31.3         34.3         35.4           Trends: 2024-2029 Annual Rate         Area         State           Population         0.27%         1.09%           Households         0.70%         1.36%           Families         0.52%         1.26%           Owner HHs         1.21%         1.82%           Median Household Income         2.43%         2.65%           Households by Income         Number         Percent         Number           <\$15,000                                                                                                                                                                                                                                                                                                                                                                                                                                                                                                                                                                                                                                                                                                                                                                                                                                                                                                                                                                                                                                                                                                                                                                                                                                                                                                                                                                    | Natio<br>0.3<br>0.6<br>0.5<br>0.9<br>2.9<br>20<br>er Perc                                                           |
| Trends: 2024-2029 Annual Rate         Area         State           Population         0.27%         1.09%           Households         0.70%         1.36%           Families         0.52%         1.26%           Owner HHs         1.21%         1.82%           Median Household Income         2.43%         2.65%           *** *** *** *** *** *** *** *** *** **                                                                                                                                                                                                                                                                                                                                                                                                                                                                                                                                                                                                                                                                                                                                                                                                                                                                                                                                                                                                                                                                                                                                                                                                                                                                                                                                                                                                                                                                                | Natio<br>0.3<br>0.6<br>0.5<br>0.9<br>2.9<br>20<br>er Perc                                                           |
| Population       0.27%       1.09%         Households       0.70%       1.36%         Families       0.52%       1.26%         Owner HHs       1.21%       1.82%         Median Household Income       2.43%       2.65%         **Description of the company | 0.3<br>0.6<br>0.5<br>0.9<br>2.9<br><b>20</b><br>er Perc                                                             |
| Households                                                                                                                                                                                                                                                                                                                                                                                                                                                                                                                                                                                                                                                                                                                                                                                                                                                                                                                                                                                                                                                                                                                                                                                                                                                                                                                                                                                                                                                                                                                                                                                                                                                                                                                                                                                                                                              | 0.6-<br>0.5<br>0.9<br>2.9<br><b>20</b><br>er Perc                                                                   |
| Families       0.52%       1.26%         Owner HHs       1.21%       1.82%         Median Household Income       2.43%       2.65%         Togad         Households by Income       Number       Percent       Numler         <\$15,000                                                                                                                                                                                                                                                                                                                                                                                                                                                                                                                                                                                                                                                                                                                                                                                                                                                                                                                                                                                                                                                                                                                                                                                                                                                                                                                                                                                                                                                                                                                                                                                                                 | 0.5<br>0.9<br>2.9<br><b>20</b><br>er Perc                                                                           |
| Owner HHs       1.21%       1.82%         Median Household Income       2.43%       2.65%         2024         Households by Income       Number       Percent       Number         <\$15,000                                                                                                                                                                                                                                                                                                                                                                                                                                                                                                                                                                                                                                                                                                                                                                                                                                                                                                                                                                                                                                                                                                                                                                                                                                                                                                                                                                                                                                                                                                                                                                                                                                                           | 0.9<br>2.9<br><b>20</b><br>er Perc                                                                                  |
| Median Household Income         2.43%         2.65%           2024           Households by Income         Number         Percent         Number           <\$15,000                                                                                                                                                                                                                                                                                                                                                                                                                                                                                                                                                                                                                                                                                                                                                                                                                                                                                                                                                                                                                                                                                                                                                                                                                                                                                                                                                                                                                                                                                                                                                                                                                                                                                     | 2.9<br><b>20</b><br>er Perc                                                                                         |
| Households by Income         Number         Percent         Number           <\$15,000                                                                                                                                                                                                                                                                                                                                                                                                                                                                                                                                                                                                                                                                                                                                                                                                                                                                                                                                                                                                                                                                                                                                                                                                                                                                                                                                                                                                                                                                                                                                                                                                                                                                                                                                                                  | <b>20</b><br>er Perc                                                                                                |
| Households by Income         Number         Percent         Number           <\$15,000                                                                                                                                                                                                                                                                                                                                                                                                                                                                                                                                                                                                                                                                                                                                                                                                                                                                                                                                                                                                                                                                                                                                                                                                                                                                                                                                                                                                                                                                                                                                                                                                                                                                                                                                                                  | er Perc                                                                                                             |
| <\$15,000                                                                                                                                                                                                                                                                                                                                                                                                                                                                                                                                                                                                                                                                                                                                                                                                                                                                                                                                                                                                                                                                                                                                                                                                                                                                                                                                                                                                                                                                                                                                                                                                                                                                                                                                                                                                                                               |                                                                                                                     |
| \$15,000 - \$24,999       191       6.1%       1         \$25,000 - \$34,999       164       5.3%       1         \$35,000 - \$49,999       309       9.9%       2         \$50,000 - \$74,999       496       15.9%       4         \$75,000 - \$99,999       531       17.1%       5                                                                                                                                                                                                                                                                                                                                                                                                                                                                                                                                                                                                                                                                                                                                                                                                                                                                                                                                                                                                                                                                                                                                                                                                                                                                                                                                                                                                                                                                                                                                                                  | 0.                                                                                                                  |
| \$25,000 - \$34,999       164       5.3%       1         \$35,000 - \$49,999       309       9.9%       2         \$50,000 - \$74,999       496       15.9%       4         \$75,000 - \$99,999       531       17.1%       5                                                                                                                                                                                                                                                                                                                                                                                                                                                                                                                                                                                                                                                                                                                                                                                                                                                                                                                                                                                                                                                                                                                                                                                                                                                                                                                                                                                                                                                                                                                                                                                                                           | 31 4.                                                                                                               |
| \$35,000 - \$49,999 309 9.9% 2<br>\$50,000 - \$74,999 496 15.9% 4<br>\$75,000 - \$99,999 531 17.1% 5                                                                                                                                                                                                                                                                                                                                                                                                                                                                                                                                                                                                                                                                                                                                                                                                                                                                                                                                                                                                                                                                                                                                                                                                                                                                                                                                                                                                                                                                                                                                                                                                                                                                                                                                                    | 33 4.                                                                                                               |
| \$50,000 - \$74,999                                                                                                                                                                                                                                                                                                                                                                                                                                                                                                                                                                                                                                                                                                                                                                                                                                                                                                                                                                                                                                                                                                                                                                                                                                                                                                                                                                                                                                                                                                                                                                                                                                                                                                                                                                                                                                     | 66 8.                                                                                                               |
| \$75,000 - \$99,999 531 17.1% 5                                                                                                                                                                                                                                                                                                                                                                                                                                                                                                                                                                                                                                                                                                                                                                                                                                                                                                                                                                                                                                                                                                                                                                                                                                                                                                                                                                                                                                                                                                                                                                                                                                                                                                                                                                                                                         | 72 14.                                                                                                              |
|                                                                                                                                                                                                                                                                                                                                                                                                                                                                                                                                                                                                                                                                                                                                                                                                                                                                                                                                                                                                                                                                                                                                                                                                                                                                                                                                                                                                                                                                                                                                                                                                                                                                                                                                                                                                                                                         | 82 18.                                                                                                              |
| \$100,000 - \$149,999                                                                                                                                                                                                                                                                                                                                                                                                                                                                                                                                                                                                                                                                                                                                                                                                                                                                                                                                                                                                                                                                                                                                                                                                                                                                                                                                                                                                                                                                                                                                                                                                                                                                                                                                                                                                                                   |                                                                                                                     |
|                                                                                                                                                                                                                                                                                                                                                                                                                                                                                                                                                                                                                                                                                                                                                                                                                                                                                                                                                                                                                                                                                                                                                                                                                                                                                                                                                                                                                                                                                                                                                                                                                                                                                                                                                                                                                                                         | 27 22.                                                                                                              |
|                                                                                                                                                                                                                                                                                                                                                                                                                                                                                                                                                                                                                                                                                                                                                                                                                                                                                                                                                                                                                                                                                                                                                                                                                                                                                                                                                                                                                                                                                                                                                                                                                                                                                                                                                                                                                                                         | 00 12.                                                                                                              |
| \$200,000+ 258 8.3% 3                                                                                                                                                                                                                                                                                                                                                                                                                                                                                                                                                                                                                                                                                                                                                                                                                                                                                                                                                                                                                                                                                                                                                                                                                                                                                                                                                                                                                                                                                                                                                                                                                                                                                                                                                                                                                                   | 13 9.                                                                                                               |
| Median Household Income \$80,601 \$90,8                                                                                                                                                                                                                                                                                                                                                                                                                                                                                                                                                                                                                                                                                                                                                                                                                                                                                                                                                                                                                                                                                                                                                                                                                                                                                                                                                                                                                                                                                                                                                                                                                                                                                                                                                                                                                 | 30                                                                                                                  |
| Average Household Income \$101,061 \$116,6                                                                                                                                                                                                                                                                                                                                                                                                                                                                                                                                                                                                                                                                                                                                                                                                                                                                                                                                                                                                                                                                                                                                                                                                                                                                                                                                                                                                                                                                                                                                                                                                                                                                                                                                                                                                              | 31                                                                                                                  |
| Per Capita Income \$37,365 \$44,0                                                                                                                                                                                                                                                                                                                                                                                                                                                                                                                                                                                                                                                                                                                                                                                                                                                                                                                                                                                                                                                                                                                                                                                                                                                                                                                                                                                                                                                                                                                                                                                                                                                                                                                                                                                                                       | 56                                                                                                                  |
| Census 2010 Census 2020 2024                                                                                                                                                                                                                                                                                                                                                                                                                                                                                                                                                                                                                                                                                                                                                                                                                                                                                                                                                                                                                                                                                                                                                                                                                                                                                                                                                                                                                                                                                                                                                                                                                                                                                                                                                                                                                            | 20                                                                                                                  |
| Population by Age Number Percent Number Percent Number Percent Number                                                                                                                                                                                                                                                                                                                                                                                                                                                                                                                                                                                                                                                                                                                                                                                                                                                                                                                                                                                                                                                                                                                                                                                                                                                                                                                                                                                                                                                                                                                                                                                                                                                                                                                                                                                   | er Perc                                                                                                             |
| 0 - 4 871 9.1% 623 7.0% 589 6.9% 5                                                                                                                                                                                                                                                                                                                                                                                                                                                                                                                                                                                                                                                                                                                                                                                                                                                                                                                                                                                                                                                                                                                                                                                                                                                                                                                                                                                                                                                                                                                                                                                                                                                                                                                                                                                                                      | 92 6.8                                                                                                              |
| 5 - 9 810 8.5% 697 7.8% 642 7.5% 6                                                                                                                                                                                                                                                                                                                                                                                                                                                                                                                                                                                                                                                                                                                                                                                                                                                                                                                                                                                                                                                                                                                                                                                                                                                                                                                                                                                                                                                                                                                                                                                                                                                                                                                                                                                                                      | 13 7.:                                                                                                              |
| 10 - 14 713 7.5% 684 7.7% 632 7.4% 6                                                                                                                                                                                                                                                                                                                                                                                                                                                                                                                                                                                                                                                                                                                                                                                                                                                                                                                                                                                                                                                                                                                                                                                                                                                                                                                                                                                                                                                                                                                                                                                                                                                                                                                                                                                                                    | 11 7.:                                                                                                              |
| 15 - 19 769 8.1% 594 6.7% 607 7.1% 5                                                                                                                                                                                                                                                                                                                                                                                                                                                                                                                                                                                                                                                                                                                                                                                                                                                                                                                                                                                                                                                                                                                                                                                                                                                                                                                                                                                                                                                                                                                                                                                                                                                                                                                                                                                                                    | 97 6.9                                                                                                              |
|                                                                                                                                                                                                                                                                                                                                                                                                                                                                                                                                                                                                                                                                                                                                                                                                                                                                                                                                                                                                                                                                                                                                                                                                                                                                                                                                                                                                                                                                                                                                                                                                                                                                                                                                                                                                                                                         | 70 6.0                                                                                                              |
| 25 - 34 1,422 14.9% 1,413 15.8% 1,221 14.3% 1,1                                                                                                                                                                                                                                                                                                                                                                                                                                                                                                                                                                                                                                                                                                                                                                                                                                                                                                                                                                                                                                                                                                                                                                                                                                                                                                                                                                                                                                                                                                                                                                                                                                                                                                                                                                                                         |                                                                                                                     |
|                                                                                                                                                                                                                                                                                                                                                                                                                                                                                                                                                                                                                                                                                                                                                                                                                                                                                                                                                                                                                                                                                                                                                                                                                                                                                                                                                                                                                                                                                                                                                                                                                                                                                                                                                                                                                                                         |                                                                                                                     |
| 35 - 44                                                                                                                                                                                                                                                                                                                                                                                                                                                                                                                                                                                                                                                                                                                                                                                                                                                                                                                                                                                                                                                                                                                                                                                                                                                                                                                                                                                                                                                                                                                                                                                                                                                                                                                                                                                                                                                 |                                                                                                                     |
| , , ,                                                                                                                                                                                                                                                                                                                                                                                                                                                                                                                                                                                                                                                                                                                                                                                                                                                                                                                                                                                                                                                                                                                                                                                                                                                                                                                                                                                                                                                                                                                                                                                                                                                                                                                                                                                                                                                   | 70 12                                                                                                               |
| 45 - 54 1,355 14.2% 978 11.0% 935 10.9% 1,0                                                                                                                                                                                                                                                                                                                                                                                                                                                                                                                                                                                                                                                                                                                                                                                                                                                                                                                                                                                                                                                                                                                                                                                                                                                                                                                                                                                                                                                                                                                                                                                                                                                                                                                                                                                                             |                                                                                                                     |
| 45 - 54     1,355     14.2%     978     11.0%     935     10.9%     1,0       55 - 64     879     9.2%     1,113     12.5%     996     11.7%     8                                                                                                                                                                                                                                                                                                                                                                                                                                                                                                                                                                                                                                                                                                                                                                                                                                                                                                                                                                                                                                                                                                                                                                                                                                                                                                                                                                                                                                                                                                                                                                                                                                                                                                      | 45 9.8                                                                                                              |
| 45 - 54     1,355     14.2%     978     11.0%     935     10.9%     1,0       55 - 64     879     9.2%     1,113     12.5%     996     11.7%     8       65 - 74     435     4.6%     630     7.1%     696     8.1%     7                                                                                                                                                                                                                                                                                                                                                                                                                                                                                                                                                                                                                                                                                                                                                                                                                                                                                                                                                                                                                                                                                                                                                                                                                                                                                                                                                                                                                                                                                                                                                                                                                               | 45 9.8<br>36 9.3                                                                                                    |
| 45 - 54     1,355     14.2%     978     11.0%     935     10.9%     1,0       55 - 64     879     9.2%     1,113     12.5%     996     11.7%     8       65 - 74     435     4.6%     630     7.1%     696     8.1%     7       75 - 84     321     3.4%     258     2.9%     266     3.1%     3                                                                                                                                                                                                                                                                                                                                                                                                                                                                                                                                                                                                                                                                                                                                                                                                                                                                                                                                                                                                                                                                                                                                                                                                                                                                                                                                                                                                                                                                                                                                                        | 9.8<br>86 9.3<br>71 4.3                                                                                             |
| 45 - 54     1,355     14.2%     978     11.0%     935     10.9%     1,0       55 - 64     879     9.2%     1,113     12.5%     996     11.7%     8       65 - 74     435     4.6%     630     7.1%     696     8.1%     7       75 - 84     321     3.4%     258     2.9%     266     3.1%     3       85 +     117     1.2%     109     1.2%     102     1.2%     1                                                                                                                                                                                                                                                                                                                                                                                                                                                                                                                                                                                                                                                                                                                                                                                                                                                                                                                                                                                                                                                                                                                                                                                                                                                                                                                                                                                                                                                                                    | 9.8<br>36 9.3<br>71 4.3<br>04 1.3                                                                                   |
| 45 - 54     1,355     14.2%     978     11.0%     935     10.9%     1,0       55 - 64     879     9.2%     1,113     12.5%     996     11.7%     8       65 - 74     435     4.6%     630     7.1%     696     8.1%     7       75 - 84     321     3.4%     258     2.9%     266     3.1%     3       85+     117     1.2%     109     1.2%     102     1.2%     1       Census 2010     Census 2020     2024                                                                                                                                                                                                                                                                                                                                                                                                                                                                                                                                                                                                                                                                                                                                                                                                                                                                                                                                                                                                                                                                                                                                                                                                                                                                                                                                                                                                                                          | 45 9.8<br>86 9.3<br>71 4.3<br>04 1.3<br><b>20</b>                                                                   |
| 45 - 54       1,355       14.2%       978       11.0%       935       10.9%       1,0         55 - 64       879       9.2%       1,113       12.5%       996       11.7%       8         65 - 74       435       4.6%       630       7.1%       696       8.1%       7         75 - 84       321       3.4%       258       2.9%       266       3.1%       3         85 +       117       1.2%       109       1.2%       102       1.2%       1         Census 2010       Census 2020       2024         Race and Ethnicity       Number       Percent       Number       Percent       Number       Percent       Number                                                                                                                                                                                                                                                                                                                                                                                                                                                                                                                                                                                                                                                                                                                                                                                                                                                                                                                                                                                                                                                                                                                                                                                                                            | 45 9.8<br>86 9.3<br>71 4.3<br>94 1.3<br><b>20</b><br>eer Perco                                                      |
| 45 - 54       1,355       14.2%       978       11.0%       935       10.9%       1,0         55 - 64       879       9.2%       1,113       12.5%       996       11.7%       8         65 - 74       435       4.6%       630       7.1%       696       8.1%       7         75 - 84       321       3.4%       258       2.9%       266       3.1%       3         85+       117       1.2%       109       1.2%       102       1.2%       1         Census 2010       Census 2020       2024         Race and Ethnicity       Number       Percent       Number       Percent <td>9.8<br/>9.8<br/>9.1<br/>9.1<br/>9.1<br/>9.1<br/>9.1<br/>9.1<br/>9.1<br/>9.1</td>                                                                                                                                                                                                                                                                                                                                                                                                                                                                                                                                                                                                                                                                                                                                                                                                                                            | 9.8<br>9.8<br>9.1<br>9.1<br>9.1<br>9.1<br>9.1<br>9.1<br>9.1<br>9.1                                                  |
| 45 - 54       1,355       14.2%       978       11.0%       935       10.9%       1,0         55 - 64       879       9.2%       1,113       12.5%       996       11.7%       8         65 - 74       435       4.6%       630       7.1%       696       8.1%       7         75 - 84       321       3.4%       258       2.9%       266       3.1%       3         85+       117       1.2%       109       1.2%       102       1.2%       1         Census 2010       Census 2020       2024         Race and Ethnicity       Number       Percent       Number       Percent       Number       Percent       Number       Percent       Number       Percent       Number       Percent       Number         Black Alone       514       5.4%       510       5.7%       483       5.7%       483                                                                                                                                                                                                                                                                                                                                                                                                                                                                                                                                                                                                                                                                                                                                                                                                                                                                                                                                                                                                                                               | 9.8<br>86 9<br>71 4<br>94 1<br>20<br>eer Perco<br>45 50<br>83 5.6                                                   |
| 45 - 54       1,355       14.2%       978       11.0%       935       10.9%       1,0         55 - 64       879       9.2%       1,113       12.5%       996       11.7%       8         65 - 74       435       4.6%       630       7.1%       696       8.1%       7         75 - 84       321       3.4%       258       2.9%       266       3.1%       3         85+       117       1.2%       109       1.2%       102       1.2%       1         Census 2010       Census 2020       2024         Race and Ethnicity       Number       Percent       Number       Percent <td>45 9.8<br/>36 9<br/>71 4<br/>20 20<br/>eer Percc<br/>45 50<br/>83 5</td>                                                                                                                                                                                                                                                                                                                                                                                                                                                                                                                                                                                                                                                                                                                                                                                                                                                    | 45 9.8<br>36 9<br>71 4<br>20 20<br>eer Percc<br>45 50<br>83 5                                                       |
| 45 - 54       1,355       14.2%       978       11.0%       935       10.9%       1,0         55 - 64       879       9.2%       1,113       12.5%       996       11.7%       8         65 - 74       435       4.6%       630       7.1%       696       8.1%       7         75 - 84       321       3.4%       258       2.9%       266       3.1%       3         85 +       117       1.2%       109       1.2%       102       1.2%       1         Census 2010       Census 2020       2024         Race and Ethnicity       Number       Percent       Number         White Alone       6,653       69.8%       4,892       54.8%       4,468       52.3%       4,3         Black Alone       514       5.4%       510       5.7%       483       5.7% <td>45 9.8<br/>86 9<br/>71 4<br/>20<br/>20<br/>eer Perco<br/>45 50<br/>83 5.0<br/>04 1<br/>88 1.0</td>                                                                                                                                                                                                                                                                                                                                                                                                                                                                                                                                                                                                                                                                                                                                                                                     | 45 9.8<br>86 9<br>71 4<br>20<br>20<br>eer Perco<br>45 50<br>83 5.0<br>04 1<br>88 1.0                                |
| 45 - 54       1,355       14.2%       978       11.0%       935       10.9%       1,0         55 - 64       879       9.2%       1,113       12.5%       996       11.7%       8         65 - 74       435       4.6%       630       7.1%       696       8.1%       7         75 - 84       321       3.4%       258       2.9%       266       3.1%       3         85 +       117       1.2%       109       1.2%       102       1.2%       1         Census 2010       Census 2020       2024         Race and Ethnicity       Number       Percent       Number       Percent </td <td>45 9.8<br/>86 9.7<br/>71 4.7<br/>20<br/>eer Perco<br/>45 50.7<br/>88 5.6<br/>9 0.7</td>                                                                                                                                                                                                                                                                                                                                                                                                                                                                                                                                                                                                                                                                                                                                                                                                                               | 45 9.8<br>86 9.7<br>71 4.7<br>20<br>eer Perco<br>45 50.7<br>88 5.6<br>9 0.7                                         |
| 45 - 54       1,355       14.2%       978       11.0%       935       10.9%       1,0         55 - 64       879       9.2%       1,113       12.5%       996       11.7%       8         65 - 74       435       4.6%       630       7.1%       696       8.1%       7         75 - 84       321       3.4%       258       2.9%       266       3.1%       3         85 +       117       1.2%       109       1.2%       102       1.2%       1         Census 2010       Census 2020       2024         Race and Ethnicity       Number       Percent       Number       Percent </td <td>45 9.8<br/>86 9<br/>71 4<br/>20 20<br/>Per Perco<br/>45 50<br/>83 5<br/>04 1<br/>9 0<br/>49 21</td>                                                                                                                                                                                                                                                                                                                                                                                                                                                                                                                                                                                                                                                                                                                                                                                                                   | 45 9.8<br>86 9<br>71 4<br>20 20<br>Per Perco<br>45 50<br>83 5<br>04 1<br>9 0<br>49 21                               |
| 45 - 54       1,355       14.2%       978       11.0%       935       10.9%       1,0         55 - 64       879       9.2%       1,113       12.5%       996       11.7%       8         65 - 74       435       4.6%       630       7.1%       696       8.1%       7         75 - 84       321       3.4%       258       2.9%       266       3.1%       3         85 +       117       1.2%       109       1.2%       102       1.2%       1         Census 2010       Census 2020       2024         Race and Ethnicity       Number       Percent       Number       Percent       Number       Percent       Number         White Alone       6,653       69.8%       4,892       54.8%       4,468       52.3%       4,3         Black Alone       514       5.4%       510       5.7%       483       5.7%       4         American Indian Alone       85       0.9%       100       1.1%       103       1.2%       1         Asian Alone       47       0.5%       95       1.1%       86       1.0%         Pacific Islander Alone       1       0.0%                                                                                                                                                                                                                                                                                                                                                                                                                                                                                                                                                                                                                                                                                                                                                                                     | 45 9.8<br>86 9<br>71 4<br>20 20<br>Per Perco<br>45 50<br>83 5.6<br>04 1<br>9 0<br>49 21.4                           |
| 45 - 54       1,355       14.2%       978       11.0%       935       10.9%       1,0         55 - 64       879       9.2%       1,113       12.5%       996       11.7%       8         65 - 74       435       4.6%       630       7.1%       696       8.1%       7         75 - 84       321       3.4%       258       2.9%       266       3.1%       3         85 +       117       1.2%       109       1.2%       102       1.2%       1         Census 2010       Census 2020       2024         Race and Ethnicity       Number       Percent       Number       Percent </td <td>9.8<br/>86 9.1<br/>71 4.1<br/>904 1.1<br/>200<br/>104 1.1<br/>200<br/>105 105 105 105 105 105 105 105 105 105</td>                                                                                                                                                                                                                                                                                                                                                                                                                                                                                                                                                                                                                                                                                                                                                                                                    | 9.8<br>86 9.1<br>71 4.1<br>904 1.1<br>200<br>104 1.1<br>200<br>105 105 105 105 105 105 105 105 105 105              |